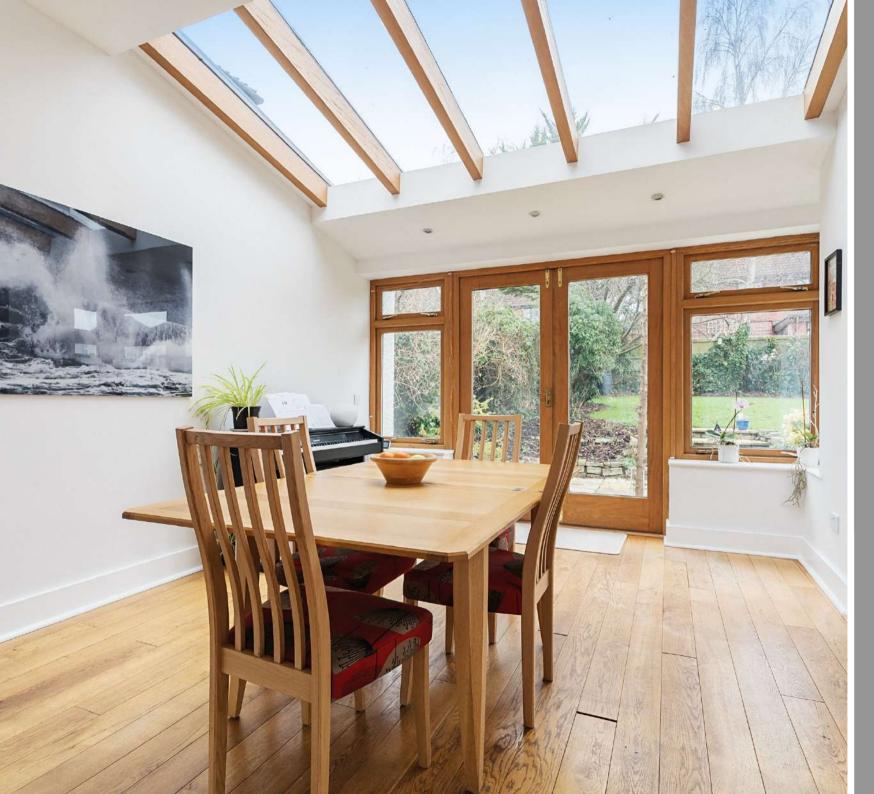

## **Features**

- Entrance Porch
- Entrance Hall
- Light and airy open plan Living / Dining Room with roof light and French doors to garden
- Fitted Kitchen
- Utility Room with door to garden
- Sitting Room
- Sitting Room / Bedroom 5
- Downstairs Cloakroom / WC
- Master Bedroom with fitted wardrobe
- 3 further Bedrooms, Bedroom 2 with wash basin
- Family Bathroom
- Separate WC
- Garden to front and established West facing garden to rear with shed
- Driveway parking
- Charge point for electric vehicle
- · Gas central heating
- Partial double glazing
- Castle School catchment
- Council tax band F
- What3words: ///lodge.tigers.gave