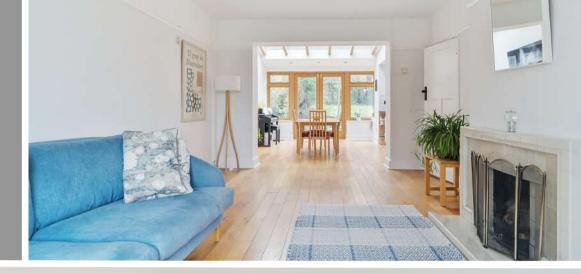

## **Features**

- Entrance Porch
- Entrance Hall
- Light and airy open plan Living / Dining Room with roof light and French doors to garden
- Fitted Kitchen
- Utility Room with door to garden
- Sitting Room
- Sitting Room / Bedroom 5
- Downstairs Cloakroom / WC
- Master Bedroom with fitted wardrobe
- 3 further Bedrooms, Bedroom 2 with wash basin
- Family Bathroom
- Separate WC
- Garden to front and established West facing garden to rear with shed
- Driveway parking
- Charge point for electric vehicle
- · Gas central heating
- Partial double glazing
- Castle School catchment
- Council tax band F
- What3words: ///lodge.tigers.gave