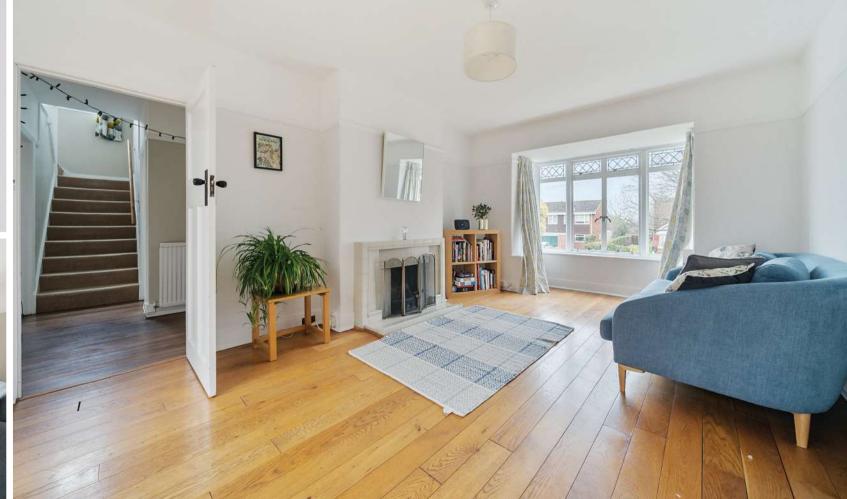

## **Features**

- Entrance Porch
- Entrance Hall
- Light and airy open plan Living / Dining Room with roof light and French doors to garden
- Fitted Kitchen
- Utility Room with door to garden
- Sitting Room
- Sitting Room / Bedroom 5
- Downstairs Cloakroom / WC
- Master Bedroom with fitted wardrobe
- 3 further Bedrooms, Bedroom 2 with wash basin
- Family Bathroom
- Separate WC
- Garden to front and established West facing garden to rear with shed
- Driveway parking
- Charge point for electric vehicle
- · Gas central heating
- Partial double glazing
- Castle School catchment
- Council tax band F
- What3words: ///lodge.tigers.gave