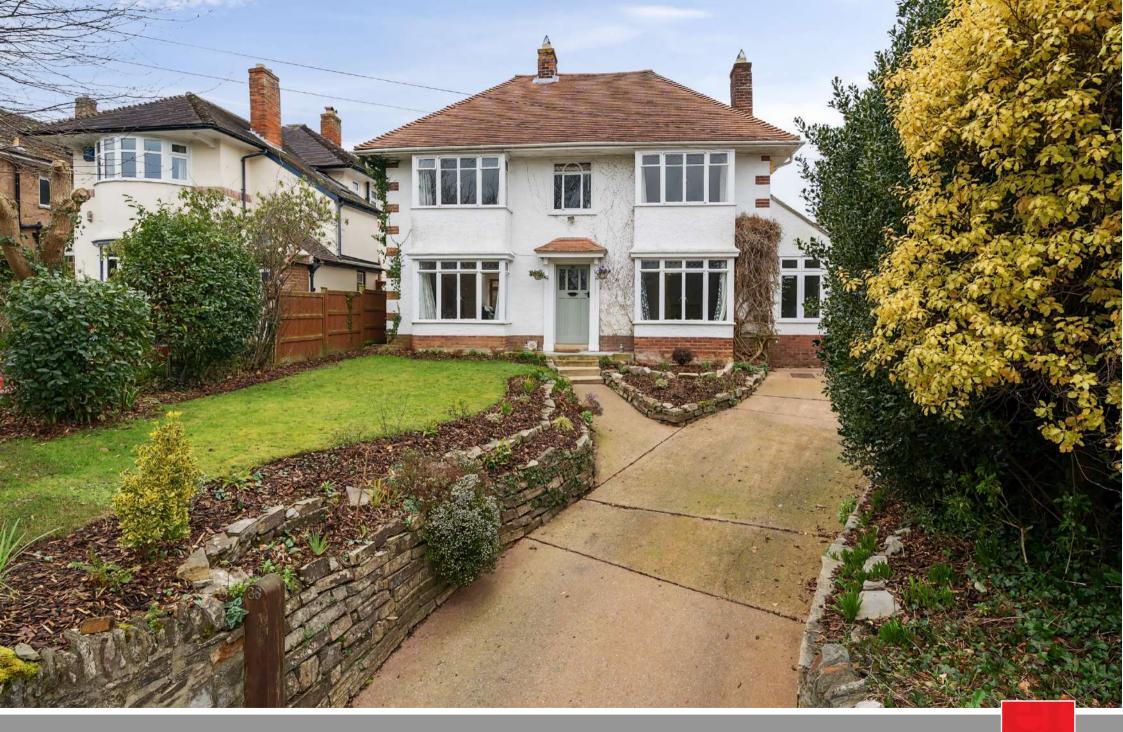

A well presented, extended 1930's 4 bedroomed detached house offering flexible accommodation, located in this popular location within walking distance of Vivary Park and the town centre and within Castle School catchment with gardens to front and rear and driveway parking. No onward chain.

## **Features**

- Entrance Porch
- Entrance Hall
- Light and airy open plan Living / Dining Room with roof light and French doors to garden
- Fitted Kitchen
- Utility Room with door to garden
- Sitting Room
- Sitting Room / Bedroom 5
- Downstairs Cloakroom / WC
- Master Bedroom with fitted wardrobe
- 3 further Bedrooms, Bedroom 2 with wash basin
- Family Bathroom
- Separate WC
- Garden to front and established West facing garden to rear with shed
- Driveway parking
- Charge point for electric vehicle
- · Gas central heating
- Partial double glazing
- Castle School catchment
- Council tax band F
- What3words: ///lodge.tigers.gave