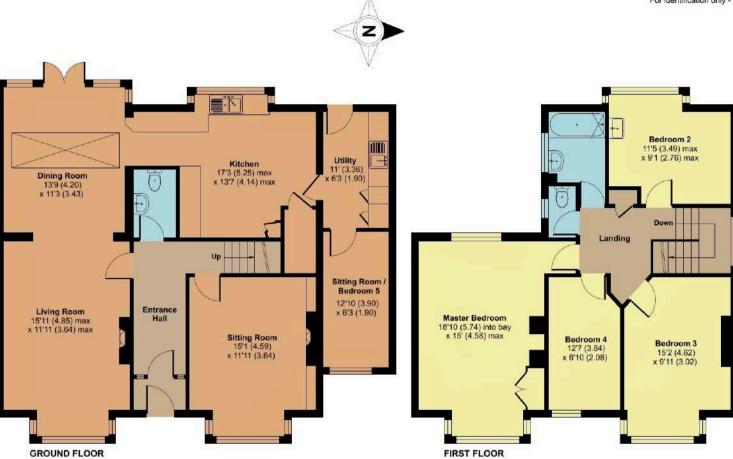

## **Features**

- Entrance Porch
- Entrance Hall
- Light and airy open plan Living / Dining Room with roof light and French doors to garden
- Fitted Kitchen
- Utility Room with door to garden
- Sitting Room
- Sitting Room / Bedroom 5
- Downstairs Cloakroom / WC
- Master Bedroom with fitted wardrobe
- 3 further Bedrooms, Bedroom 2 with wash basin
- Family Bathroom
- Separate WC
- Garden to front and established West facing garden to rear with shed
- Driveway parking
- Charge point for electric vehicle
- · Gas central heating
- Partial double glazing
- Castle School catchment
- Council tax band F
- What3words: ///lodge.tigers.gave

## 36 Middleway, Taunton, TA1 3QJ

Approximate Area = 1797 sq ft / 166.9 sq m
For identification only - Not to scale

Viewing strictly through the selling agents: