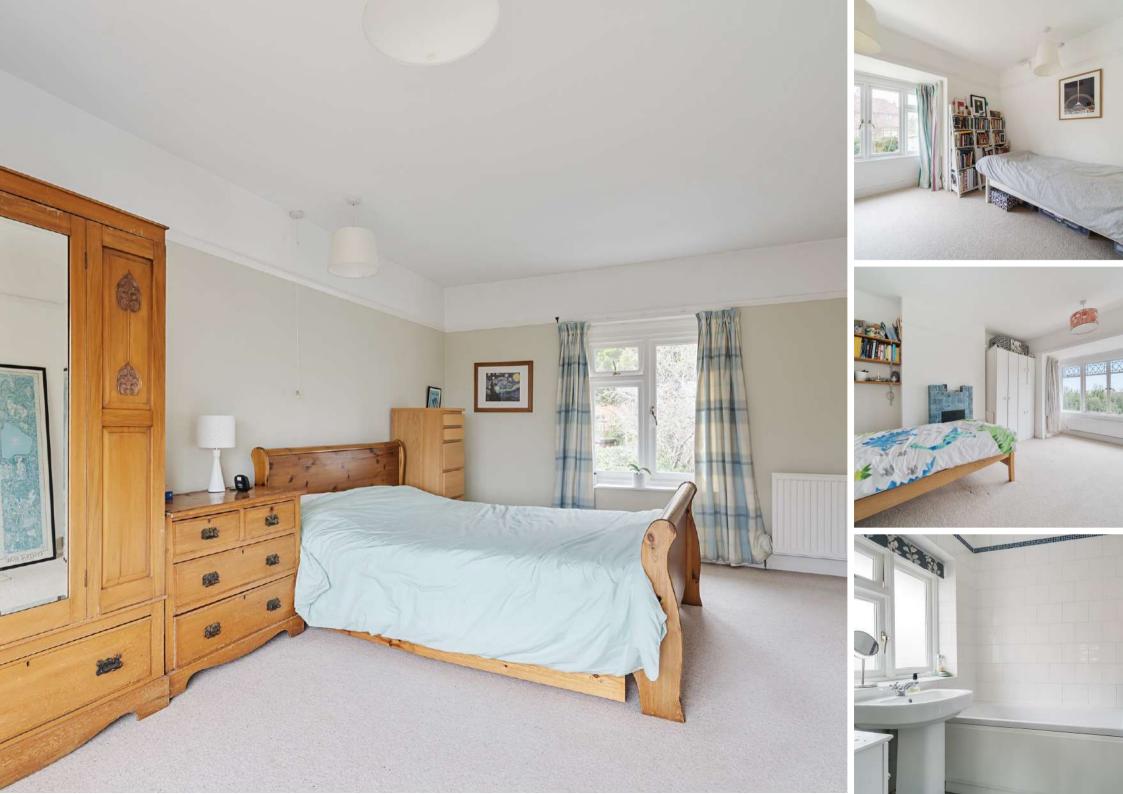

## **Features**

- Entrance Porch
- Entrance Hall
- Light and airy open plan Living / Dining Room with roof light and French doors to garden
- Fitted Kitchen
- Utility Room with door to garden
- Sitting Room
- Sitting Room / Bedroom 5
- Downstairs Cloakroom / WC
- Master Bedroom with fitted wardrobe
- 3 further Bedrooms, Bedroom 2 with wash basin
- Family Bathroom
- Separate WC
- Garden to front and established West facing garden to rear with shed
- Driveway parking
- Charge point for electric vehicle
- · Gas central heating
- Partial double glazing
- Castle School catchment
- Council tax band F
- What3words: ///lodge.tigers.gave