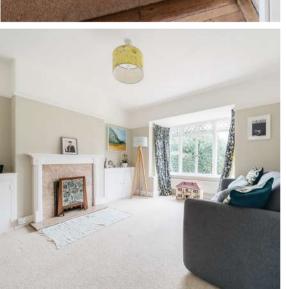

## **Features**

- Entrance Porch
- Entrance Hall
- Light and airy open plan Living / Dining Room with roof light and French doors to garden
- Fitted Kitchen
- Utility Room with door to garden
- Sitting Room
- Sitting Room / Bedroom 5
- Downstairs Cloakroom / WC
- Master Bedroom with fitted wardrobe
- 3 further Bedrooms, Bedroom 2 with wash basin
- Family Bathroom
- Separate WC
- Garden to front and established West facing garden to rear with shed
- Driveway parking
- Charge point for electric vehicle
- · Gas central heating
- Partial double glazing
- Castle School catchment
- Council tax band F
- What3words: ///lodge.tigers.gave