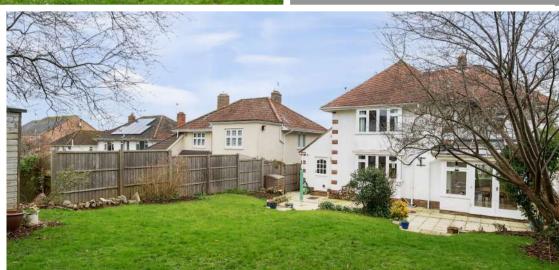

A well presented, extended 1930's 4 bedroomed detached house offering flexible accommodation, located in this popular location within walking distance of Vivary Park and the town centre and within Castle School catchment with gardens to front and rear and driveway parking. No onward chain.

## **Features**

- Entrance Porch
- Entrance Hall
- Light and airy open plan Living / Dining Room with roof light and French doors to garden
- Fitted Kitchen
- Utility Room with door to garden
- Sitting Room
- Sitting Room / Bedroom 5
- Downstairs Cloakroom / WC
- Master Bedroom with fitted wardrobe
- 3 further Bedrooms, Bedroom 2 with wash basin
- Family Bathroom
- Separate WC
- Garden to front and established West facing garden to rear with shed
- Driveway parking
- Charge point for electric vehicle
- · Gas central heating
- Partial double glazing
- Castle School catchment
- Council tax band F
- What3words: ///lodge.tigers.gave