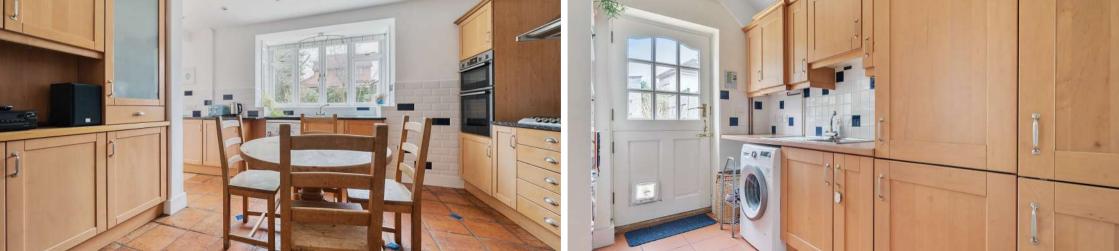

## **Features**

- Entrance Porch
- Entrance Hall
- Light and airy open plan Living / Dining Room with roof light and French doors to garden
- Fitted Kitchen
- Utility Room with door to garden
- Sitting Room
- Sitting Room / Bedroom 5
- Downstairs Cloakroom / WC
- Master Bedroom with fitted wardrobe
- 3 further Bedrooms, Bedroom 2 with wash basin
- Family Bathroom
- Separate WC
- Garden to front and established West facing garden to rear with shed
- Driveway parking
- Charge point for electric vehicle
- · Gas central heating
- Partial double glazing
- Castle School catchment
- Council tax band F
- What3words: ///lodge.tigers.gave