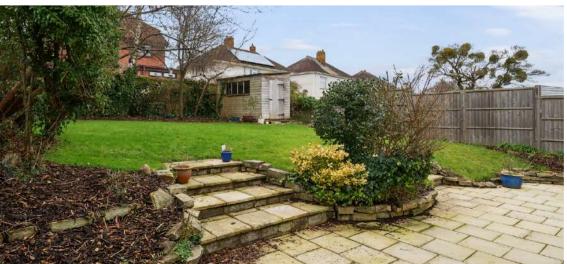

## **Features**

- Entrance Porch
- Entrance Hall
- Light and airy open plan Living / Dining Room with roof light and French doors to garden
- Fitted Kitchen
- Utility Room with door to garden
- Sitting Room
- Sitting Room / Bedroom 5
- Downstairs Cloakroom / WC
- Master Bedroom with fitted wardrobe
- 3 further Bedrooms, Bedroom 2 with wash basin
- Family Bathroom
- Separate WC
- Garden to front and established West facing garden to rear with shed
- Driveway parking
- Charge point for electric vehicle
- · Gas central heating
- Partial double glazing
- Castle School catchment
- Council tax band F
- What3words: ///lodge.tigers.gave