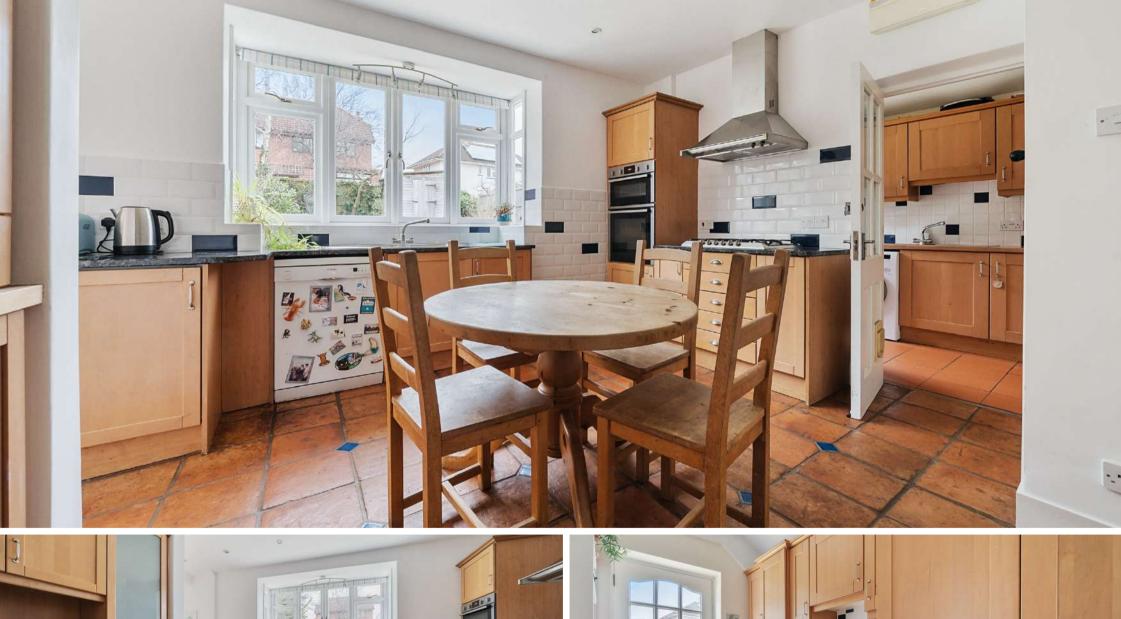

## **Features**

- Entrance Porch
- Entrance Hall
- Light and airy open plan Living / Dining Room with roof light and French doors to garden
- Fitted Kitchen
- Utility Room with door to garden
- Sitting Room
- Sitting Room / Bedroom 5
- Downstairs Cloakroom / WC
- Master Bedroom with fitted wardrobe
- 3 further Bedrooms, Bedroom 2 with wash basin
- Family Bathroom
- Separate WC
- Garden to front and established West facing garden to rear with shed
- Driveway parking
- Charge point for electric vehicle
- · Gas central heating
- Partial double glazing
- Castle School catchment
- Council tax band F
- What3words: ///lodge.tigers.gave