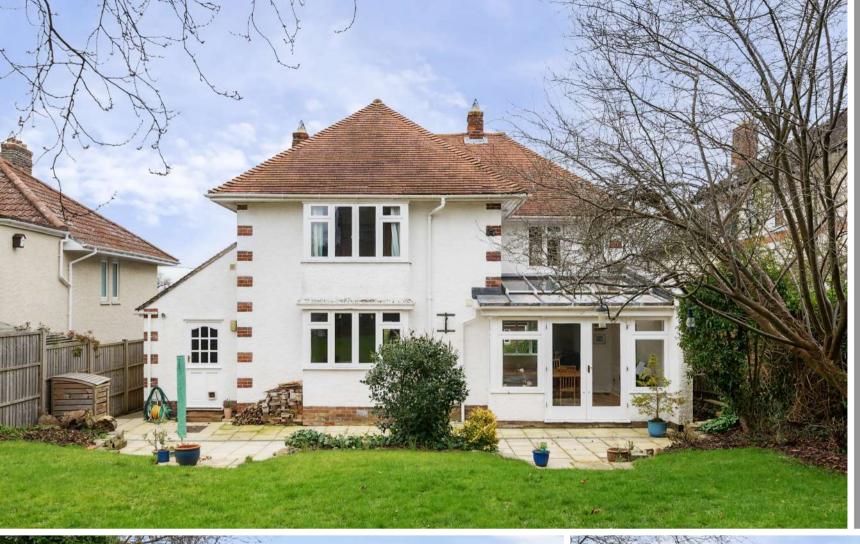

A well presented, extended 1930's 4 bedroomed detached house offering flexible accommodation, located in this popular location within walking distance of Vivary Park and the town centre and within Castle School catchment with gardens to front and rear and driveway parking. No onward chain.

## **Features**

- Entrance Porch
- Entrance Hall
- Light and airy open plan Living / Dining Room with roof light and French doors to garden
- Fitted Kitchen
- Utility Room with door to garden
- Sitting Room
- Sitting Room / Bedroom 5
- Downstairs Cloakroom / WC
- Master Bedroom with fitted wardrobe
- 3 further Bedrooms, Bedroom 2 with wash basin
- Family Bathroom
- Separate WC
- Garden to front and established West facing garden to rear with shed
- Driveway parking
- Charge point for electric vehicle
- · Gas central heating
- Partial double glazing
- Castle School catchment
- Council tax band F
- What3words: ///lodge.tigers.gave