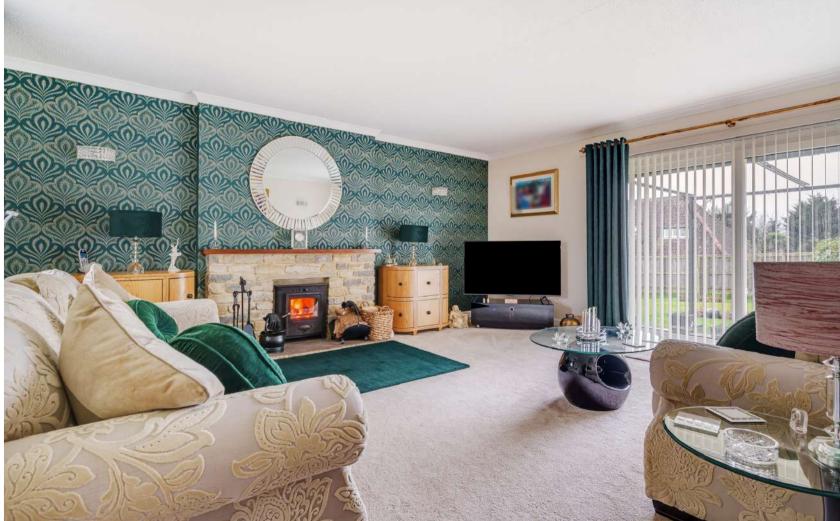

## Features

- Entrance Hall
- Living Room with woodburner and door to garden
- Fitted Kitchen / Dining Room with door to garden
- Utility Room with door to garden and Garage
- Cloakroom
- Master Bedroom with fitted wardrobe and Ensuite Bathroom
- 4 further Bedrooms with fitted wardrobes
- Family Bathroom
- Enclosed garden to rear
- Triple Garage and driveway parking
- Gas central heating
- Double glazing
- Castle School catchment
- Management charge c.£190 pa
- Council tax band F
- What3words: ///hoot.soils.surpasses