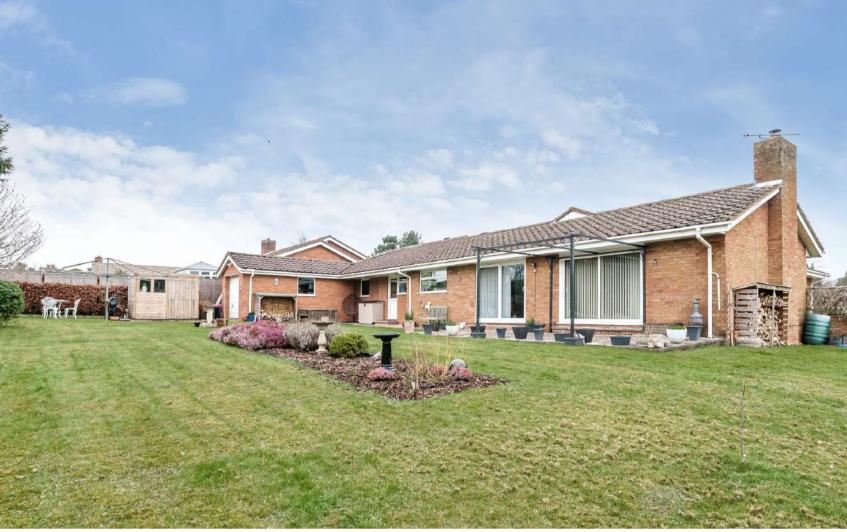

**10 Furlong Green** Trull, Taunton TA3 7JP

Situated in this highly sought after cul-de-sac location within just 1.5 miles of the centre of town is this immaculately presented, deceptively spacious and modernised 5 bedroomed detached bungalow extending to over 1,700 sq.ft. set in mature South facing gardens of over 0.3 Acre in all with triple garage and ample driveway parking.

## Features

- Entrance Hall
- Living Room with woodburner and door to garden
- Fitted Kitchen / Dining Room with door to garden
- Utility Room with door to garden and Garage
- Cloakroom
- Master Bedroom with fitted wardrobe and Ensuite Bathroom
- 4 further Bedrooms with fitted wardrobes
- Family Bathroom
- Enclosed garden to rear
- Triple Garage and driveway parking
- Gas central heating
- Double glazing
- Castle School catchment
- Management charge c.£190 pa
- Council tax band F
- What3words: ///hoot.soils.surpasses