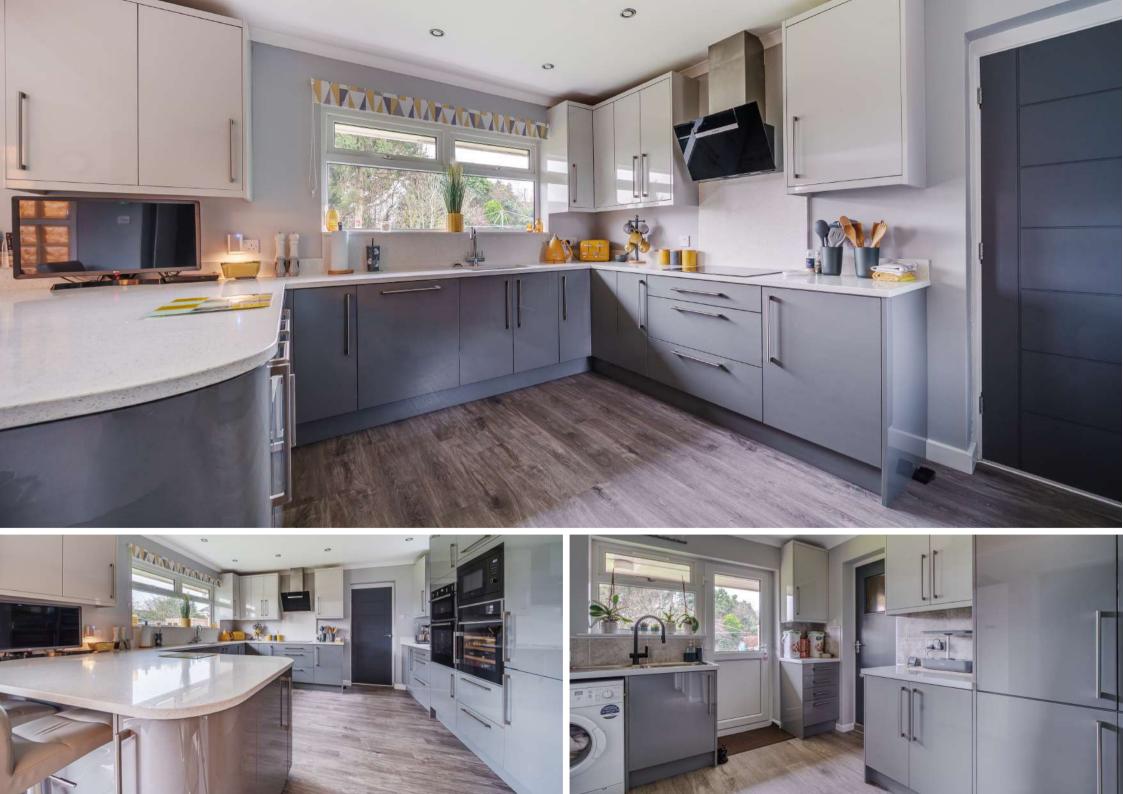

**10 Furlong Green** Trull, Taunton TA3 7JP

Situated in this highly sought after cul-de-sac location within just 1.5 miles of the centre of town is this immaculately presented, deceptively spacious and modernised 5 bedroomed detached bungalow extending to over 1,700 sq.ft. set in mature South facing gardens of over 0.3 Acre in all with triple garage and ample driveway parking.

## Features

- Entrance Hall
- Living Room with woodburner and door to garden
- Fitted Kitchen / Dining Room with door to garden
- Utility Room with door to garden and Garage
- Cloakroom
- Master Bedroom with fitted wardrobe and Ensuite Bathroom
- 4 further Bedrooms with fitted wardrobes
- Family Bathroom
- Enclosed garden to rear
- Triple Garage and driveway parking
- Gas central heating
- Double glazing
- Castle School catchment
- Management charge c.£190 pa
- Council tax band F
- What3words: ///hoot.soils.surpasses