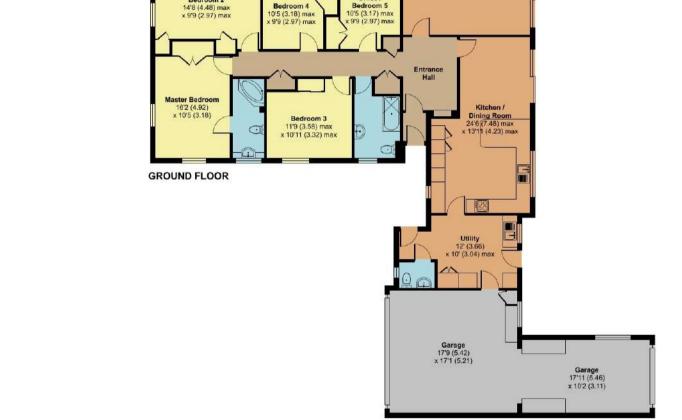

## 10 Furlong Green, Trull, Taunton, TA3 7JP

Living Room 17'10 (5.44) x 15'11 (4.85) Approximate Area = 1709 sq ft / 158.8 sq m Garage = 493 sq ft / 45.8 sq m Total = 2202 sq ft / 204.6 sq m For identification only - Not to scale

Floor plan produced in accordance with RICS Property Measurement 2nd Edition, Incorporating International Property Measurement Standards (IPMS2 Residential). @nchecom 2025. Produced for Robert Cooney. REF: 1248568