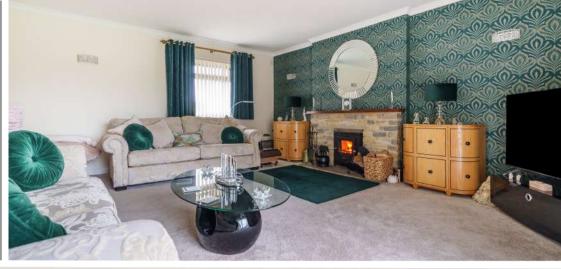

## Features

- Entrance Hall
- Living Room with woodburner and door to garden
- Fitted Kitchen / Dining Room with door to garden
- Utility Room with door to garden and Garage
- Cloakroom
- Master Bedroom with fitted wardrobe and Ensuite Bathroom
- 4 further Bedrooms with fitted wardrobes
- Family Bathroom
- Enclosed garden to rear
- Triple Garage and driveway parking
- Gas central heating
- Double glazing
- Castle School catchment
- Management charge c.£190 pa
- Council tax band F
- What3words: ///hoot.soils.surpasses