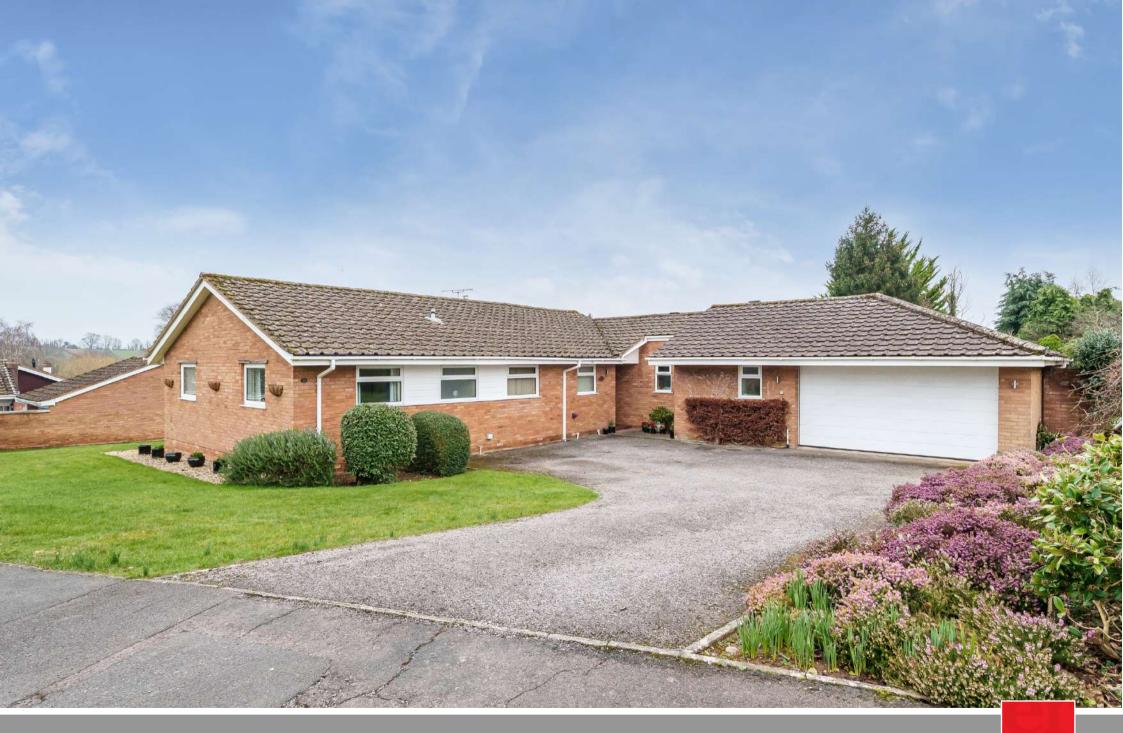

**10 Furlong Green** Trull, Taunton TA3 7JP

Situated in this highly sought after cul-de-sac location within just 1.5 miles of the centre of town is this immaculately presented, deceptively spacious and modernised 5 bedroomed detached bungalow extending to over 1,700 sq.ft. set in mature South facing gardens of over 0.3 Acre in all with triple garage and ample driveway parking.

## Features

- Entrance Hall
- Living Room with woodburner and door to garden
- Fitted Kitchen / Dining Room with door to garden
- Utility Room with door to garden and Garage
- Cloakroom
- Master Bedroom with fitted wardrobe and Ensuite Bathroom
- 4 further Bedrooms with fitted wardrobes
- Family Bathroom
- Enclosed garden to rear
- Triple Garage and driveway parking
- Gas central heating
- Double glazing
- Castle School catchment
- Management charge c.£190 pa
- Council tax band F
- What3words: ///hoot.soils.surpasses