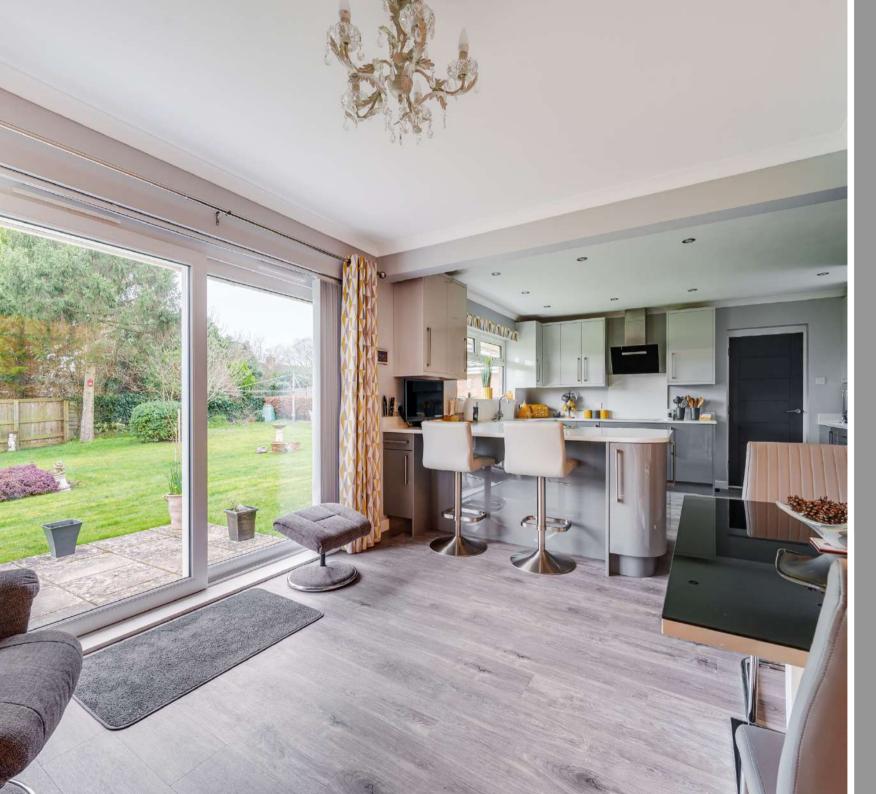

**10 Furlong Green** Trull, Taunton TA3 7JP

Situated in this highly sought after cul-de-sac location within just 1.5 miles of the centre of town is this immaculately presented, deceptively spacious and modernised 5 bedroomed detached bungalow extending to over 1,700 sq.ft. set in mature South facing gardens of over 0.3 Acre in all with triple garage and ample driveway parking.

## Features

- Entrance Hall
- Living Room with woodburner and door to garden
- Fitted Kitchen / Dining Room with door to garden
- Utility Room with door to garden and Garage
- Cloakroom
- Master Bedroom with fitted wardrobe and Ensuite Bathroom
- 4 further Bedrooms with fitted wardrobes
- Family Bathroom
- Enclosed garden to rear
- Triple Garage and driveway parking
- Gas central heating
- Double glazing
- Castle School catchment
- Management charge c.£190 pa
- Council tax band F
- What3words: ///hoot.soils.surpasses