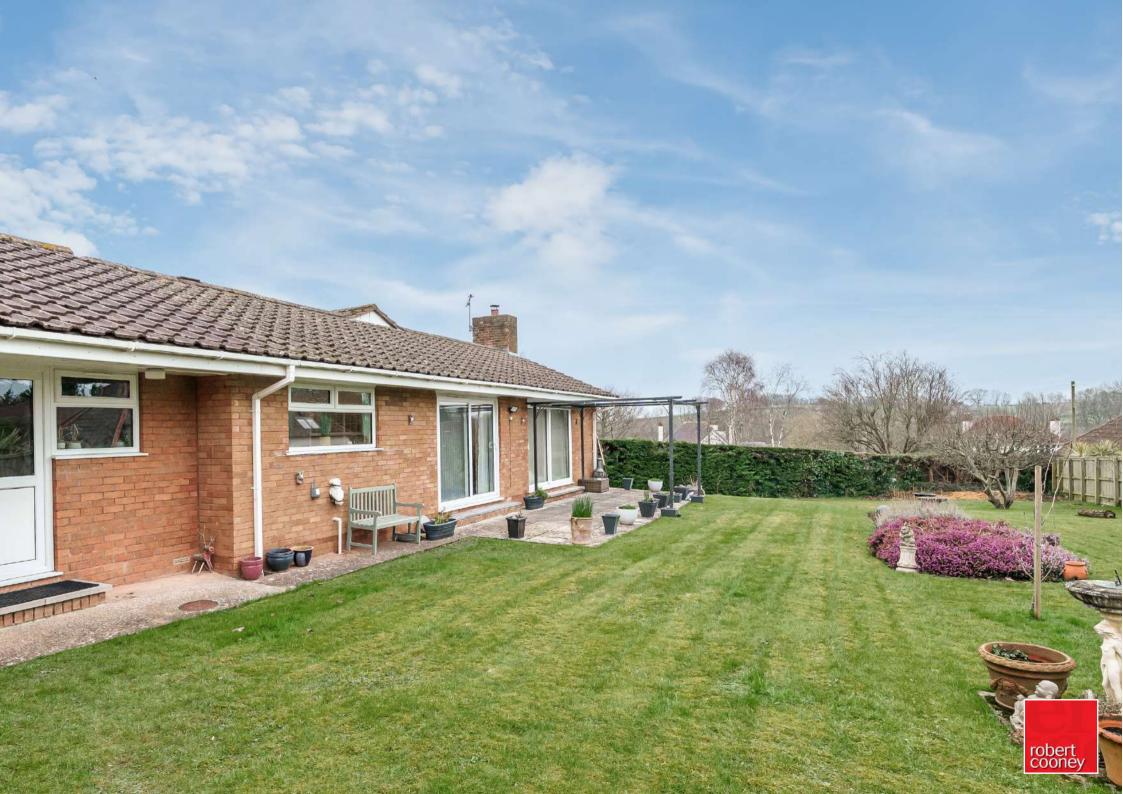

**10 Furlong Green** Trull, Taunton TA3 7JP

Situated in this highly sought after cul-de-sac location within just 1.5 miles of the centre of town is this immaculately presented, deceptively spacious and modernised 5 bedroomed detached bungalow extending to over 1,700 sq.ft. set in mature South facing gardens of over 0.3 Acre in all with triple garage and ample driveway parking.

## Features

- Entrance Hall
- Living Room with woodburner and door to garden
- Fitted Kitchen / Dining Room with door to garden
- Utility Room with door to garden and Garage
- Cloakroom
- Master Bedroom with fitted wardrobe and Ensuite Bathroom
- 4 further Bedrooms with fitted wardrobes
- Family Bathroom
- Enclosed garden to rear
- Triple Garage and driveway parking
- Gas central heating
- Double glazing
- Castle School catchment
- Management charge c.£190 pa
- Council tax band F
- What3words: ///hoot.soils.surpasses