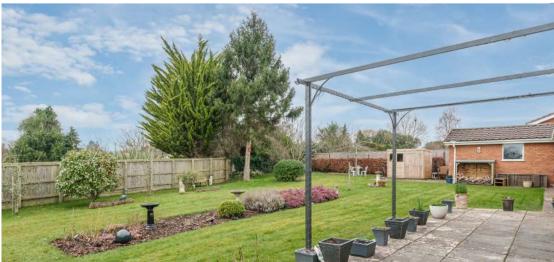

**10 Furlong Green** Trull, Taunton TA3 7JP

Situated in this highly sought after cul-de-sac location within just 1.5 miles of the centre of town is this immaculately presented, deceptively spacious and modernised 5 bedroomed detached bungalow extending to over 1,700 sq.ft. set in mature South facing gardens of over 0.3 Acre in all with triple garage and ample driveway parking.

## Features

- Entrance Hall
- Living Room with woodburner and door to garden
- Fitted Kitchen / Dining Room with door to garden
- Utility Room with door to garden and Garage
- Cloakroom
- Master Bedroom with fitted wardrobe and Ensuite Bathroom
- 4 further Bedrooms with fitted wardrobes
- Family Bathroom
- Enclosed garden to rear
- Triple Garage and driveway parking
- Gas central heating
- Double glazing
- Castle School catchment
- Management charge c.£190 pa
- Council tax band F
- What3words: ///hoot.soils.surpasses