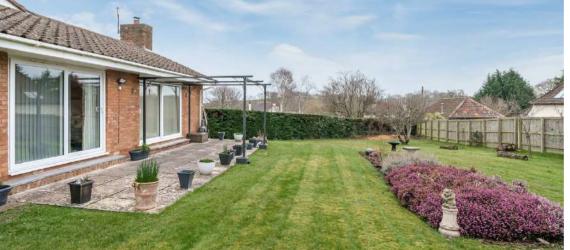

**10 Furlong Green** Trull, Taunton TA3 7JP

Situated in this highly sought after cul-de-sac location within just 1.5 miles of the centre of town is this immaculately presented, deceptively spacious and modernised 5 bedroomed detached bungalow extending to over 1,700 sq.ft. set in mature South facing gardens of over 0.3 Acre in all with triple garage and ample driveway parking.

## Features

- Entrance Hall
- Living Room with woodburner and door to garden
- Fitted Kitchen / Dining Room with door to garden
- Utility Room with door to garden and Garage
- Cloakroom
- Master Bedroom with fitted wardrobe and Ensuite Bathroom
- 4 further Bedrooms with fitted wardrobes
- Family Bathroom
- Enclosed garden to rear
- Triple Garage and driveway parking
- Gas central heating
- Double glazing
- Castle School catchment
- Management charge c.£190 pa
- Council tax band F
- What3words: ///hoot.soils.surpasses