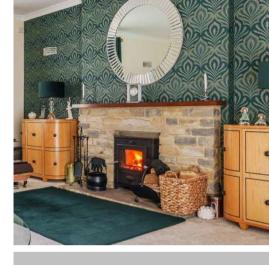

## Features

- Entrance Hall
- Living Room with woodburner and door to garden
- Fitted Kitchen / Dining Room with door to garden
- Utility Room with door to garden and Garage
- Cloakroom
- Master Bedroom with fitted wardrobe and Ensuite Bathroom
- 4 further Bedrooms with fitted wardrobes
- Family Bathroom
- Enclosed garden to rear
- Triple Garage and driveway parking
- Gas central heating
- Double glazing
- Castle School catchment
- Management charge c.£190 pa
- Council tax band F
- What3words: ///hoot.soils.surpasses