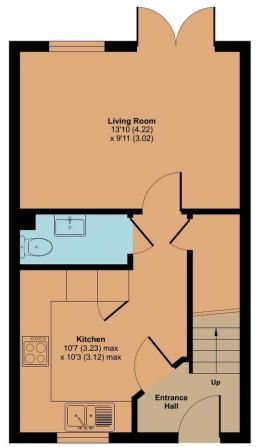

**GROUND FLOOR** 

Viewing strictly through the selling agents:

## **Features**

- Entrance Hall
- Living Room with French doors to garden
- Fitted Kitchen
- Cloakroom
- Master Bedroom with fitted wardrobe
- Further Bedroom
- Family Bathroom
- Enclosed South facing garden to rear with useful shed
- Driveway parking for 2 cars
- Gas central heating
- Double glazing
- Council tax band B
- What3words: ///grit.drape.copies