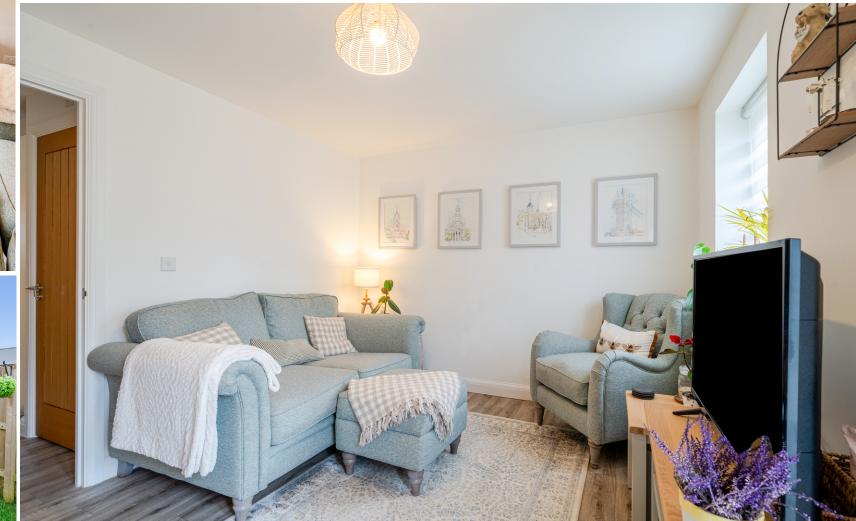

## **Features**

- Entrance Hall
- Living Room with French doors to garden
- Fitted Kitchen
- Cloakroom
- Master Bedroom with fitted wardrobe
- Further Bedroom
- Family Bathroom
- Enclosed South facing garden to rear with useful shed
- Driveway parking for 2 cars
- Gas central heating
- Double glazing
- Council tax band B
- What3words: ///grit.drape.copies