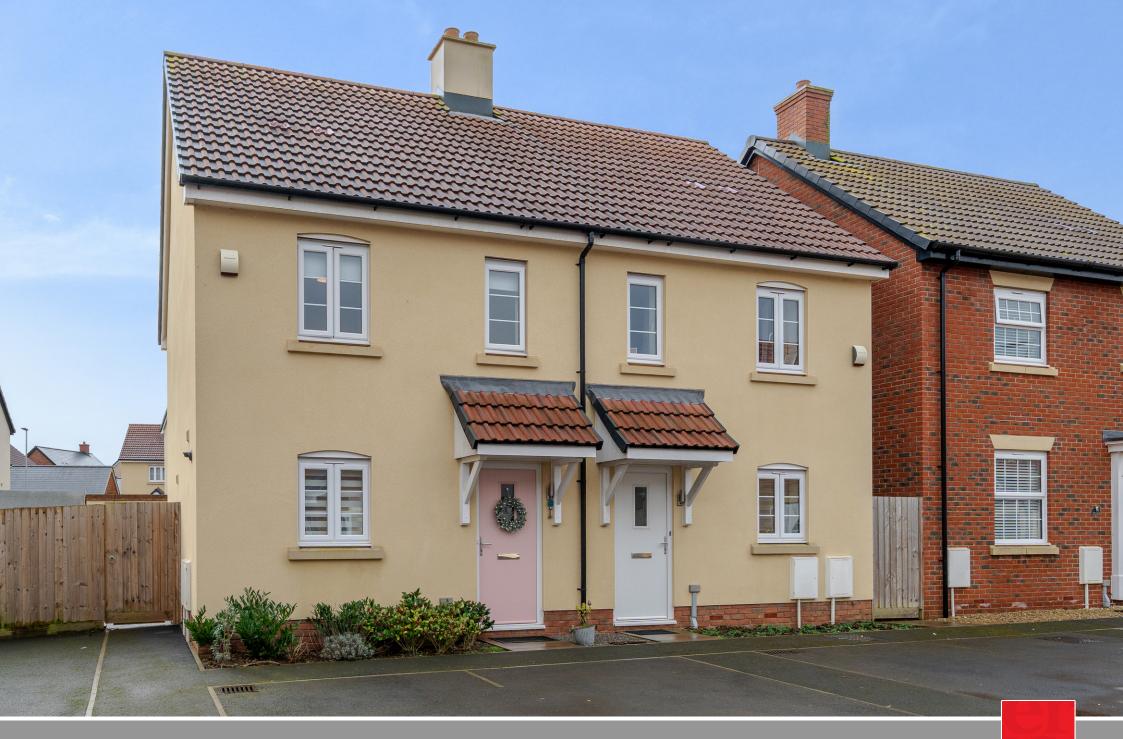

An immaculately presented 2 bedroomed semi-detached house situated in this popular location on the South side of Taunton within 1.7 miles of the town centre with enclosed South facing garden to rear and driveway parking for 2 cars.

## **Features**

- Entrance Hall
- Living Room with French doors to garden
- Fitted Kitchen
- Cloakroom
- Master Bedroom with fitted wardrobe
- Further Bedroom
- Family Bathroom
- Enclosed South facing garden to rear with useful shed
- Driveway parking for 2 cars
- Gas central heating
- Double glazing
- Council tax band B
- What3words: ///grit.drape.copies