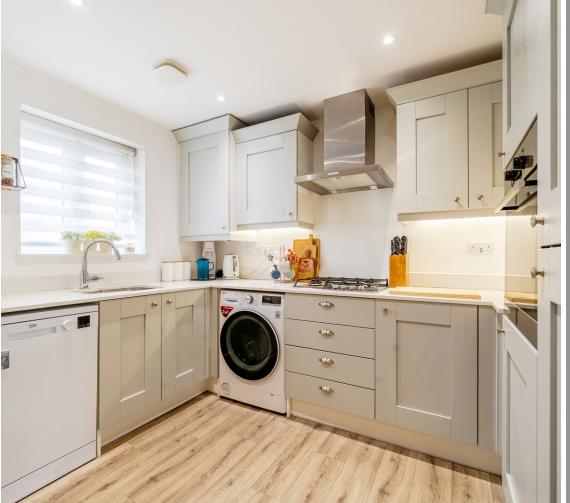

## **Features**

- Entrance Hall
- Living Room with French doors to garden
- Fitted Kitchen
- Cloakroom
- Master Bedroom with fitted wardrobe
- Further Bedroom
- Family Bathroom
- Enclosed South facing garden to rear with useful shed
- Driveway parking for 2 cars
- Gas central heating
- Double glazing
- Council tax band B
- What3words: ///grit.drape.copies