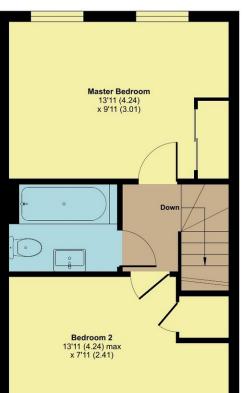

FIRST FLOOR

Floor plan produced in accordance with RICS Property Measurement 2nd Edition, Incorporating International Property Measurement Standards (IPMS2 Residential). © nichecom 2025. Produced for Robert Cooney. REF: 1252238

## **Features**

- Entrance Hall
- Living Room with French doors to garden
- Fitted Kitchen
- Cloakroom
- Master Bedroom with fitted wardrobe
- Further Bedroom
- Family Bathroom
- Enclosed South facing garden to rear with useful shed
- Driveway parking for 2 cars
- Gas central heating
- Double glazing
- Council tax band B
- What3words: ///grit.drape.copies