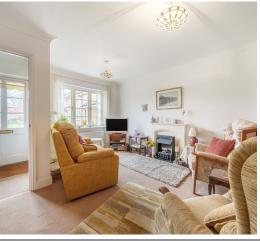

## **Features**

- Entrance Hall
- Living Room with large understair storage cupboard
- Kitchen / Breakfast Room
- Cloakroom
- Rear hall to courtyard
- Master Bedroom with Ensuite Shower Room
- Further double Bedroom with fitted wardrobe
- Main Bathroom including bath with shower attachment over
- Courtyard to rear
- Allocated parking
- Lean-to storage Room / Shed attached to the front of the property accommodating gas and electric meters
- Lease term 125 years from 01/2007, 106 years remaining
- Current ground rent £200 pa
- Current service charge £3492 pa
- Council tax band E
- What3words: //kicked.wake.unzipped