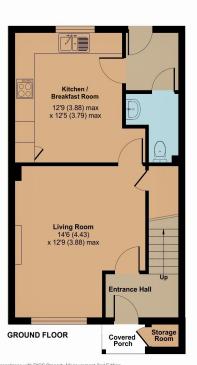

## 40 Garden Court, Gatchell Oaks, Trull, Taunton, TA3 7EG

Approximate Area = 892 sq ft / 82.8 sq m (excludes storage room)

For identification only - Not to scale

FIRST FLOO

## **Features**

- Entrance Hall
- Living Room with large understair storage cupboard
- Kitchen / Breakfast Room
- Cloakroom
- Rear hall to courtyard
- Master Bedroom with Ensuite Shower Room
- Further double Bedroom with fitted wardrobe
- Main Bathroom including bath with shower attachment over
- Courtyard to rear
- Allocated parking
- Lean-to storage Room / Shed attached to the front of the property accommodating gas and electric meters
- Lease term 125 years from 01/2007, 106 years remaining
- Current ground rent £200 pa
- Current service charge £3492 pa
- Council tax band E
- What3words: //kicked.wake.unzipped