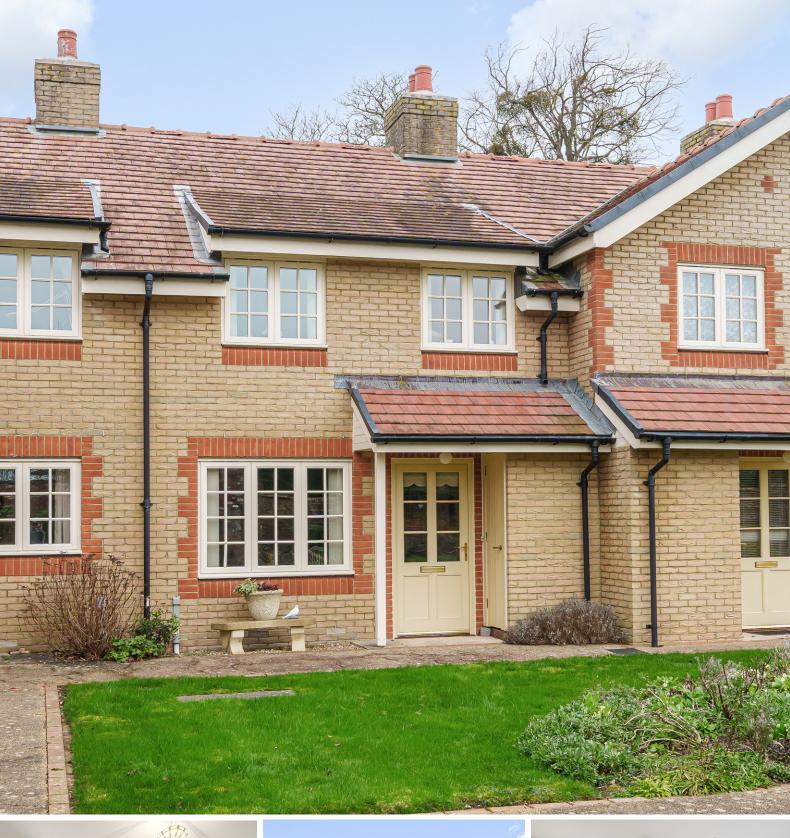

A well presented 2 double bedroomed mid-terraced retirement cottage in this prestigious development for the over 55's on the favoured South side of Taunton with allocated parking and within 1.8 miles of the town centre. No onward chain.

## **Features**

- Entrance Hall
- Living Room with large understair storage cupboard
- Kitchen / Breakfast Room
- Cloakroom
- Rear hall to courtyard
- Master Bedroom with Ensuite Shower Room
- Further double Bedroom with fitted wardrobe
- Main Bathroom including bath with shower attachment over
- Courtyard to rear
- Allocated parking
- Lean-to storage Room / Shed attached to the front of the property accommodating gas and electric meters
- Lease term 125 years from 01/2007, 106 years remaining
- Current ground rent £200 pa
- Current service charge £3492 pa
- Council tax band E
- What3words: //kicked.wake.unzipped