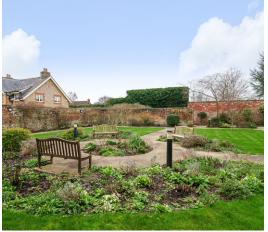

## **Features**

- Entrance Hall
- Living Room with large understair storage cupboard
- Kitchen / Breakfast Room
- Cloakroom
- Rear hall to courtyard
- Master Bedroom with Ensuite Shower Room
- Further double Bedroom with fitted wardrobe
- Main Bathroom including bath with shower attachment over
- Courtyard to rear
- Allocated parking
- Lean-to storage Room / Shed attached to the front of the property accommodating gas and electric meters
- Lease term 125 years from 01/2007, 106 years remaining
- Current ground rent £200 pa
- Current service charge £3492 pa
- Council tax band E
- What3words: //kicked.wake.unzipped

A well presented 2 double bedroomed mid-terraced retirement cottage in this prestigious development for the over 55's on the favoured South side of Taunton with allocated parking and within 1.8 miles of the town centre. No onward chain.