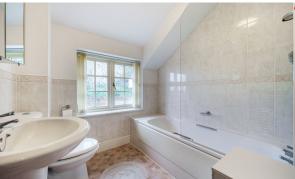

## **Features**

- Entrance Hall
- Living Room with large understair storage cupboard
- Kitchen / Breakfast Room
- Cloakroom
- Rear hall to courtyard
- Master Bedroom with Ensuite Shower Room
- Further double Bedroom with fitted wardrobe
- Main Bathroom including bath with shower attachment over
- Courtyard to rear
- Allocated parking
- Lean-to storage Room / Shed attached to the front of the property accommodating gas and electric meters
- Lease term 125 years from 01/2007, 106 years remaining
- Current ground rent £200 pa
- Current service charge £3492 pa
- Council tax band E
- What3words: //kicked.wake.unzipped