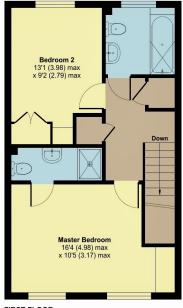

## 40 Garden Court, Gatchell Oaks, Trull, Taunton, TA3 7EG

Approximate Area = 892 sq ft / 82.8 sq m (excludes storage room)

For identification only - Not to scale

FIRST FLOO

## **Features**

- Entrance Hall
- Living Room with large understair storage cupboard
- Kitchen / Breakfast Room
- Cloakroom
- Rear hall to courtyard
- Master Bedroom with Ensuite Shower Room
- Further double Bedroom with fitted wardrobe
- Main Bathroom including bath with shower attachment over
- Courtyard to rear
- Allocated parking
- Lean-to storage Room / Shed attached to the front of the property accommodating gas and electric meters
- Lease term 125 years from 01/2007, 106 years remaining
- Current ground rent £200 pa
- Current service charge £3492 pa
- Council tax band E
- What3words: //kicked.wake.unzipped