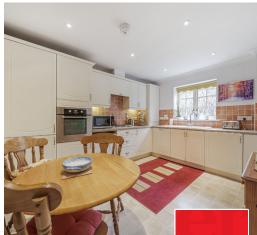

## **Features**

- Entrance Hall
- Living Room with large understair storage cupboard
- Kitchen / Breakfast Room
- Cloakroom
- Rear hall to courtyard
- Master Bedroom with Ensuite Shower Room
- Further double Bedroom with fitted wardrobe
- Main Bathroom including bath with shower attachment over
- Courtyard to rear
- Allocated parking
- Lean-to storage Room / Shed attached to the front of the property accommodating gas and electric meters
- Lease term 125 years from 01/2007, 106 years remaining
- Current ground rent £200 pa
- Current service charge £3492 pa
- Council tax band E
- What3words: //kicked.wake.unzipped