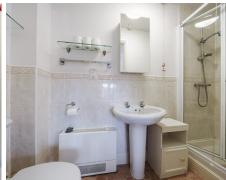

## **Features**

- Entrance Hall
- Living Room with large understair storage cupboard
- Kitchen / Breakfast Room
- Cloakroom
- Rear hall to courtyard
- Master Bedroom with Ensuite Shower Room
- Further double Bedroom with fitted wardrobe
- Main Bathroom including bath with shower attachment over
- Courtyard to rear
- Allocated parking
- Lean-to storage Room / Shed attached to the front of the property accommodating gas and electric meters
- Lease term 125 years from 01/2007, 106 years remaining
- Current ground rent £200 pa
- Current service charge £3492 pa
- Council tax band E
- What3words: //kicked.wake.unzipped