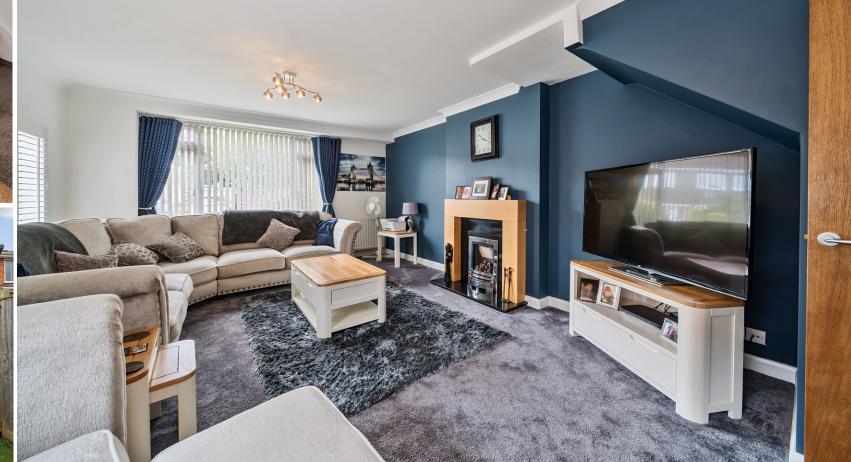

## **Features**

- Entrance Hall
- Living Room
- Kitchen / Dining Room with Rangemaster Toledo cooker, central island with Belfast sink and French doors to garden
- Utility Room
- Cloakroom
- Study with door to garage and garden
- Cloakroom
- Master Bedroom with fitted wardrobes
- 2 further Bedrooms, Bedroom 2 with fitted wardrobes
- Family Bathroom
- Enclosed South East facing garden to rear
- Garage and driveway parking
- Gas central heating
- Double glazing
- Council tax band D
- What3words:///with.cheer.flame