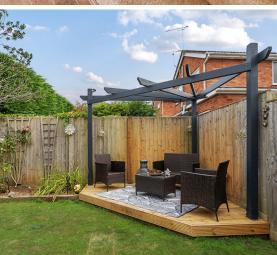

In this popular location within 1.8 miles of the centre of town and within Castle School catchment is this immaculately presented 3 bedroomed semi-detached house with gardens to front and rear, garage and driveway parking for 2 cars.

## **Features**

- Entrance Hall
- Living Room
- Kitchen / Dining Room with Rangemaster Toledo cooker, central island with Belfast sink and French doors to garden
- Utility Room
- Cloakroom
- Study with door to garage and garden
- Cloakroom
- Master Bedroom with fitted wardrobes
- 2 further Bedrooms, Bedroom 2 with fitted wardrobes
- Family Bathroom
- Enclosed South East facing garden to rear
- Garage and driveway parking
- Gas central heating
- Double glazing
- Council tax band D
- What3words:///with.cheer.flame