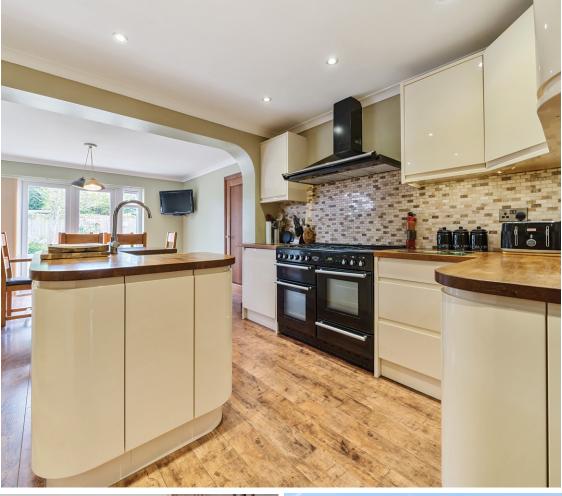

## **Features**

- Entrance Hall
- Living Room
- Kitchen / Dining Room with Rangemaster Toledo cooker, central island with Belfast sink and French doors to garden
- Utility Room
- Cloakroom
- Study with door to garage and garden
- Cloakroom
- Master Bedroom with fitted wardrobes
- 2 further Bedrooms, Bedroom 2 with fitted wardrobes
- Family Bathroom
- Enclosed South East facing garden to rear
- Garage and driveway parking
- Gas central heating
- Double glazing
- Council tax band D
- What3words:///with.cheer.flame