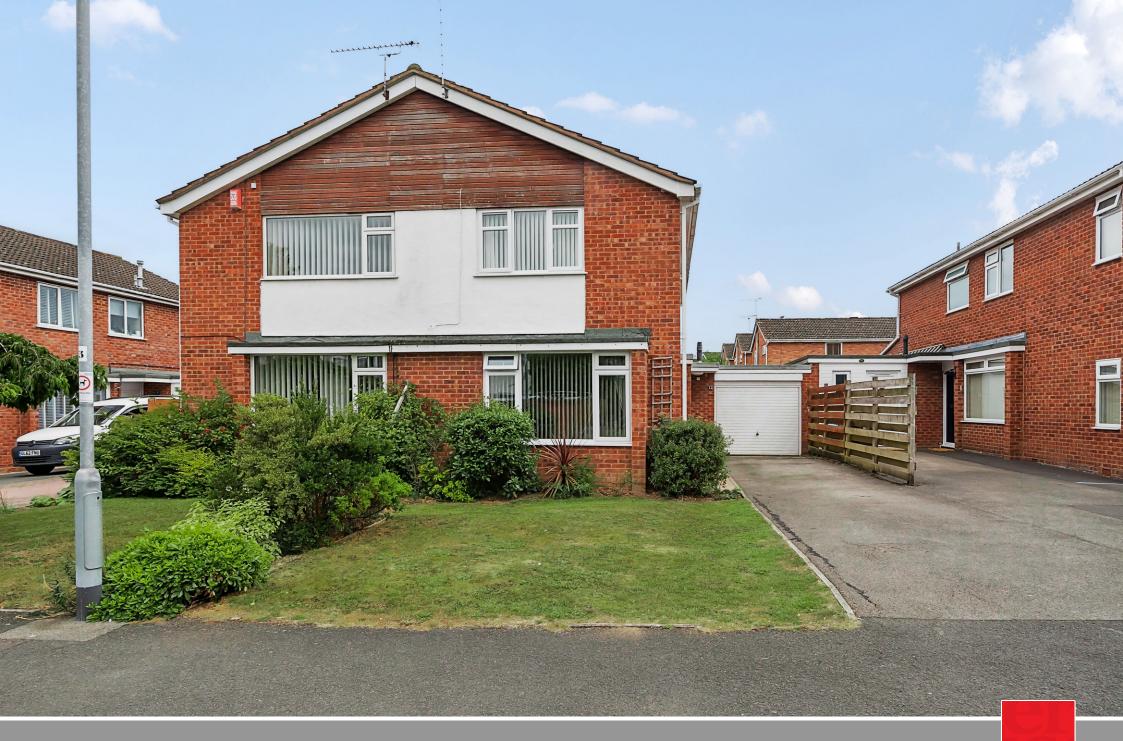

In this popular location within 1.8 miles of the centre of town and within Castle School catchment is this immaculately presented 3 bedroomed semi-detached house with gardens to front and rear, garage and driveway parking for 2 cars.

## **Features**

- Entrance Hall
- Living Room
- Kitchen / Dining Room with Rangemaster Toledo cooker, central island with Belfast sink and French doors to garden
- Utility Room
- Cloakroom
- Study with door to garage and garden
- Cloakroom
- Master Bedroom with fitted wardrobes
- 2 further Bedrooms, Bedroom 2 with fitted wardrobes
- Family Bathroom
- Enclosed South East facing garden to rear
- Garage and driveway parking
- Gas central heating
- Double glazing
- Council tax band D
- What3words:///with.cheer.flame