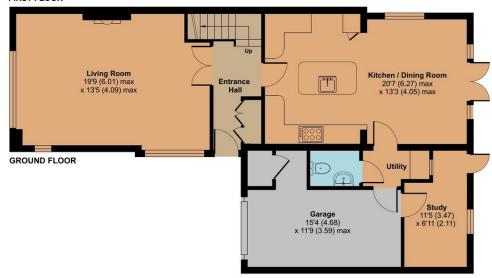

## 12 Scafell Close, Taunton, TA1 4LF

Master Bedroom 1375 (4.09) x 10' (3.06) Bedroom 3 7'4 (2.23) x 7'1 (2.16)

Approximate Area = 1131 sq ft / 105 sq m

Garage = 216 sq ft / 20 sq m

Total = 1347 sq ft / 125 sq m

For identification only - Not to scale

## FIRST FLOOR

Viewing strictly through the selling agents: