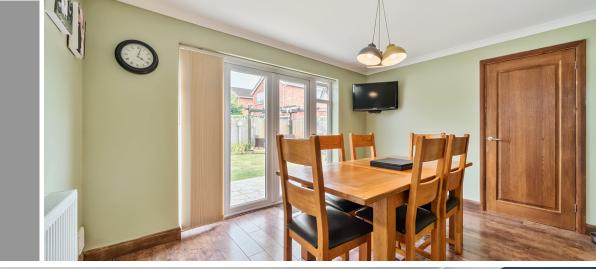

## **Features**

- Entrance Hall
- Living Room
- Kitchen / Dining Room with Rangemaster Toledo cooker, central island with Belfast sink and French doors to garden
- Utility Room
- Cloakroom
- Study with door to garage and garden
- Cloakroom
- Master Bedroom with fitted wardrobes
- 2 further Bedrooms, Bedroom 2 with fitted wardrobes
- Family Bathroom
- Enclosed South East facing garden to rear
- Garage and driveway parking
- Gas central heating
- Double glazing
- Council tax band D
- What3words:///with.cheer.flame