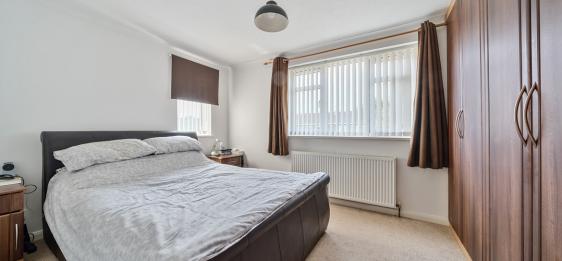

## **Features**

- Entrance Hall
- Living Room
- Kitchen / Dining Room with Rangemaster Toledo cooker, central island with Belfast sink and French doors to garden
- Utility Room
- Cloakroom
- Study with door to garage and garden
- Cloakroom
- Master Bedroom with fitted wardrobes
- 2 further Bedrooms, Bedroom 2 with fitted wardrobes
- Family Bathroom
- Enclosed South East facing garden to rear
- Garage and driveway parking
- Gas central heating
- Double glazing
- Council tax band D
- What3words:///with.cheer.flame