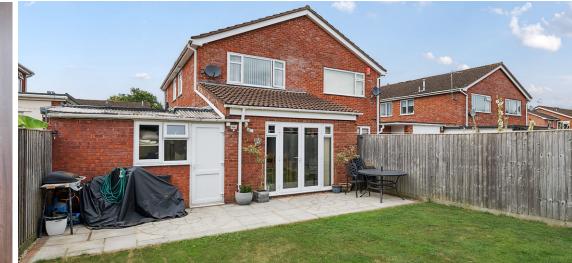

In this popular location within 1.8 miles of the centre of town and within Castle School catchment is this immaculately presented 3 bedroomed semi-detached house with gardens to front and rear, garage and driveway parking for 2 cars.

## **Features**

- Entrance Hall
- Living Room
- Kitchen / Dining Room with Rangemaster Toledo cooker, central island with Belfast sink and French doors to garden
- Utility Room
- Cloakroom
- Study with door to garage and garden
- Cloakroom
- Master Bedroom with fitted wardrobes
- 2 further Bedrooms, Bedroom 2 with fitted wardrobes
- Family Bathroom
- Enclosed South East facing garden to rear
- Garage and driveway parking
- Gas central heating
- Double glazing
- Council tax band D
- What3words:///with.cheer.flame