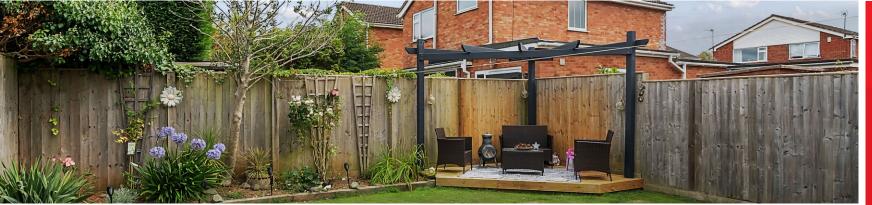

## **Features**

- Entrance Hall
- Living Room
- Kitchen / Dining Room with Rangemaster Toledo cooker, central island with Belfast sink and French doors to garden
- Utility Room
- Cloakroom
- Study with door to garage and garden
- Cloakroom
- Master Bedroom with fitted wardrobes
- 2 further Bedrooms, Bedroom 2 with fitted wardrobes
- Family Bathroom
- Enclosed South East facing garden to rear
- Garage and driveway parking
- Gas central heating
- Double glazing
- Council tax band D
- What3words:///with.cheer.flame