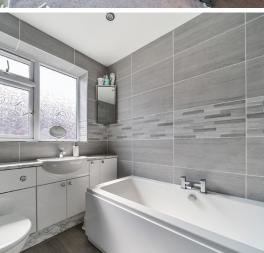

## **Features**

- Entrance Hall
- Living Room
- Kitchen / Dining Room with Rangemaster Toledo cooker, central island with Belfast sink and French doors to garden
- Utility Room
- Cloakroom
- Study with door to garage and garden
- Cloakroom
- Master Bedroom with fitted wardrobes
- 2 further Bedrooms, Bedroom 2 with fitted wardrobes
- Family Bathroom
- Enclosed South East facing garden to rear
- Garage and driveway parking
- Gas central heating
- Double glazing
- Council tax band D
- What3words:///with.cheer.flame