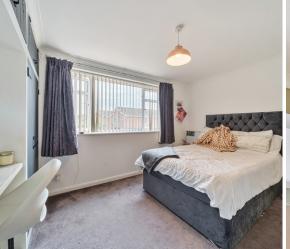

## **Features**

- Entrance Hall
- Living Room
- Kitchen / Dining Room with Rangemaster Toledo cooker, central island with Belfast sink and French doors to garden
- Utility Room
- Cloakroom
- Study with door to garage and garden
- Cloakroom
- Master Bedroom with fitted wardrobes
- 2 further Bedrooms, Bedroom 2 with fitted wardrobes
- Family Bathroom
- Enclosed South East facing garden to rear
- Garage and driveway parking
- Gas central heating
- Double glazing
- Council tax band D
- What3words:///with.cheer.flame