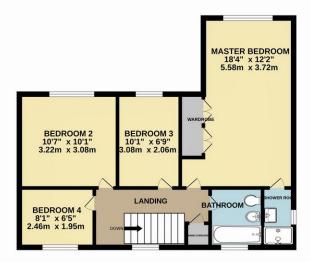

GROUND FLOOR 878 sq.ft. (81.6 sq.m.) approx. 1ST FLOOR 567 sq.ft. (52.7 sq.m.) approx.

Whilst every attempt has been made to ensure the accuracy of the floorplan contained here, measurements of doors, windows, rooms and any other items are approximate and no responsibility is taken for any error, omission or mis-statement. This plan is for illustrative purposes only and should be used as such by any prospective purchaser. The services, systems and appliances shown have not been tested and no guarantee as to their operability or efficiency can be given.