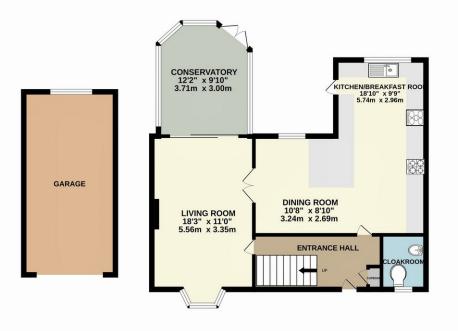

GROUND FLOOR 878 sq.ft. (81.6 sq.m.) approx. 1ST FLOOR 567 sq.ft. (52.7 sq.m.) approx.

Whilst every attempt has been made to ensure the accuracy of the floorplan contained here, measurements of doors, windows, rooms and any other items are approximate and no responsibility is taken for any error, omission or mis-statement. This plan is for illustrative purposes only and should be used as such by any prospective purchaser. The services, systems and appliances shown have not been tested and no guarantee as to their operability or efficiency can be given.