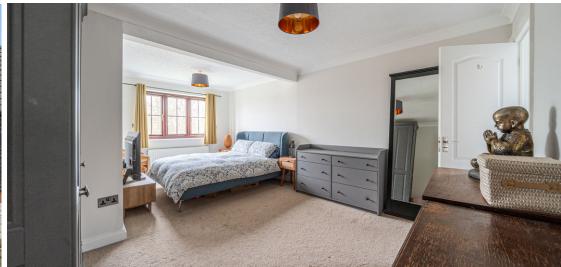

## **Features**

- Entrance Hall
- Living Room
- Conservatory with French doors to garden
- Kitchen / Breakfast Room /
  Dining area with integrated
  appliances including Quooker
  boiling tap, cooker,
  dishwasher, washing machine,
  double American fridge/freezer
  and door to garden
- Cloakroom
- Master Bedroom with fitted wardrobe and Ensuite Shower Room
- 3 further Bedrooms
- Family Bathroom
- Enclosed garden to rear
- Garage and driveway parking
- Gas central heating
- Double glazing
- Council tax band E
- What3words: ///gathers.decay.epidemics