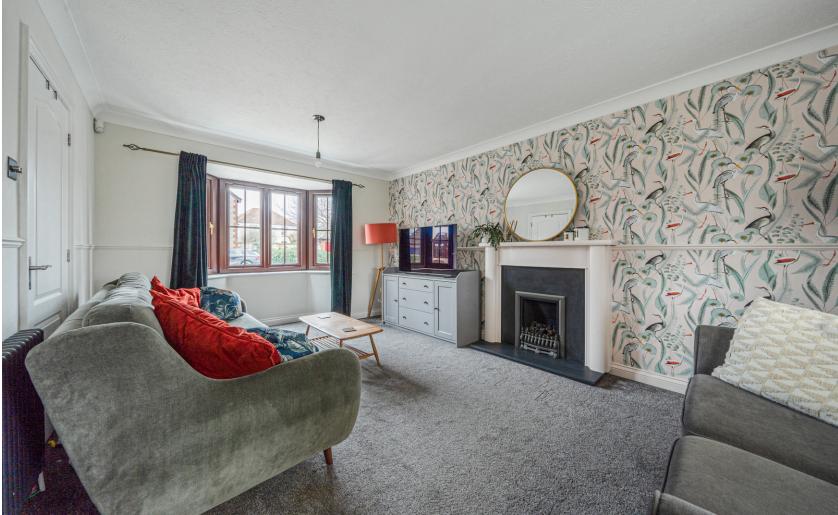

## **Features**

- Entrance Hall
- Living Room
- Conservatory with French doors to garden
- Kitchen / Breakfast Room /
  Dining area with integrated
  appliances including Quooker
  boiling tap, cooker,
  dishwasher, washing machine,
  double American fridge/freezer
  and door to garden
- Cloakroom
- Master Bedroom with fitted wardrobe and Ensuite Shower Room
- 3 further Bedrooms
- Family Bathroom
- Enclosed garden to rear
- Garage and driveway parking
- Gas central heating
- Double glazing
- Council tax band E
- What3words: ///gathers.decay.epidemics