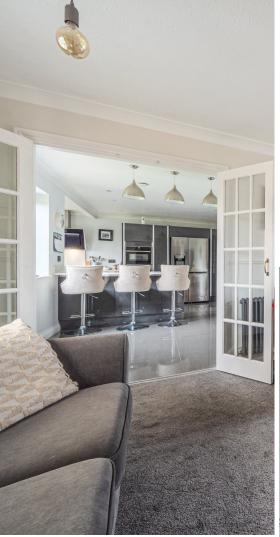

## **Features**

- Entrance Hall
- Living Room
- Conservatory with French doors to garden
- Kitchen / Breakfast Room /
  Dining area with integrated
  appliances including Quooker
  boiling tap, cooker,
  dishwasher, washing machine,
  double American fridge/freezer
  and door to garden
- Cloakroom
- Master Bedroom with fitted wardrobe and Ensuite Shower Room
- 3 further Bedrooms
- Family Bathroom
- Enclosed garden to rear
- Garage and driveway parking
- Gas central heating
- Double glazing
- Council tax band E
- What3words: ///gathers.decay.epidemics