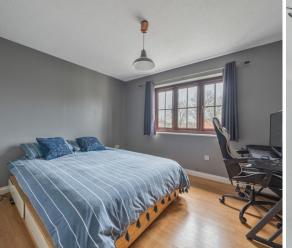

## **Features**

- Entrance Hall
- Living Room
- Conservatory with French doors to garden
- Kitchen / Breakfast Room /
  Dining area with integrated
  appliances including Quooker
  boiling tap, cooker,
  dishwasher, washing machine,
  double American fridge/freezer
  and door to garden
- Cloakroom
- Master Bedroom with fitted wardrobe and Ensuite Shower Room
- 3 further Bedrooms
- Family Bathroom
- Enclosed garden to rear
- Garage and driveway parking
- Gas central heating
- Double glazing
- Council tax band E
- What3words: ///gathers.decay.epidemics