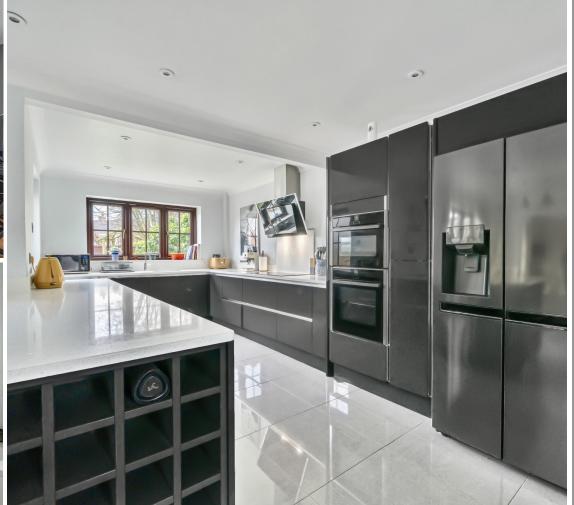

## **Features**

- Entrance Hall
- Living Room
- Conservatory with French doors to garden
- Kitchen / Breakfast Room /
  Dining area with integrated
  appliances including Quooker
  boiling tap, cooker,
  dishwasher, washing machine,
  double American fridge/freezer
  and door to garden
- Cloakroom
- Master Bedroom with fitted wardrobe and Ensuite Shower Room
- 3 further Bedrooms
- Family Bathroom
- Enclosed garden to rear
- Garage and driveway parking
- Gas central heating
- Double glazing
- Council tax band E
- What3words: ///gathers.decay.epidemics