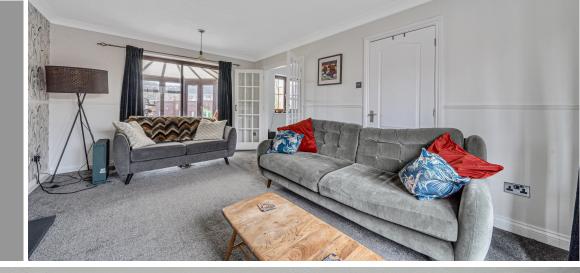

## **Features**

- Entrance Hall
- Living Room
- Conservatory with French doors to garden
- Kitchen / Breakfast Room /
  Dining area with integrated
  appliances including Quooker
  boiling tap, cooker,
  dishwasher, washing machine,
  double American fridge/freezer
  and door to garden
- Cloakroom
- Master Bedroom with fitted wardrobe and Ensuite Shower Room
- 3 further Bedrooms
- Family Bathroom
- Enclosed garden to rear
- Garage and driveway parking
- Gas central heating
- Double glazing
- Council tax band E
- What3words: ///gathers.decay.epidemics