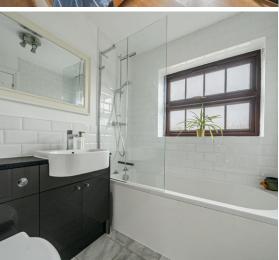

## **Features**

- Entrance Hall
- Living Room
- Conservatory with French doors to garden
- Kitchen / Breakfast Room /
  Dining area with integrated
  appliances including Quooker
  boiling tap, cooker,
  dishwasher, washing machine,
  double American fridge/freezer
  and door to garden
- Cloakroom
- Master Bedroom with fitted wardrobe and Ensuite Shower Room
- 3 further Bedrooms
- Family Bathroom
- Enclosed garden to rear
- Garage and driveway parking
- Gas central heating
- Double glazing
- Council tax band E
- What3words: ///gathers.decay.epidemics