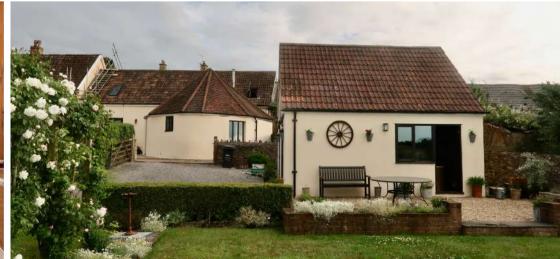

The Roundhouse Chilliswood Farm, Trull, Taunton TA3 7NT

Located in this rural yet very accessible location within 1.1 miles of the village of Trull is this immaculately presented 3 double bedroomed Grade II\* Listed Medieval barn conversion with separate walled garden with views towards the Quantock and Brendon Hills, double garage and driveway parking.

## **Features**

- Entrance Hall
- Living Room with vaulted ceiling, original beams, Inglenook fireplace, woodburner and door to garden
- Fitted Kitchen / Dining Room with roof light, integrated appliances, central island, granite worktops and Range style cooker
- Utility Room
- Cloakroom
- Master Bedroom with fitted wardrobe and Ensuite Shower Room
- 2 further double Bedrooms with Velux windows
- Family Bathroom with separate Shower
- Separate walled garden with views of surrounding countryside
- Double Garage with driveway parking
- Oil fired central heating
- Underfloor heating on ground floor
- Double glazing
- Castle School catchment
- Council tax band F
- What3words: ///shifts.copycat.year