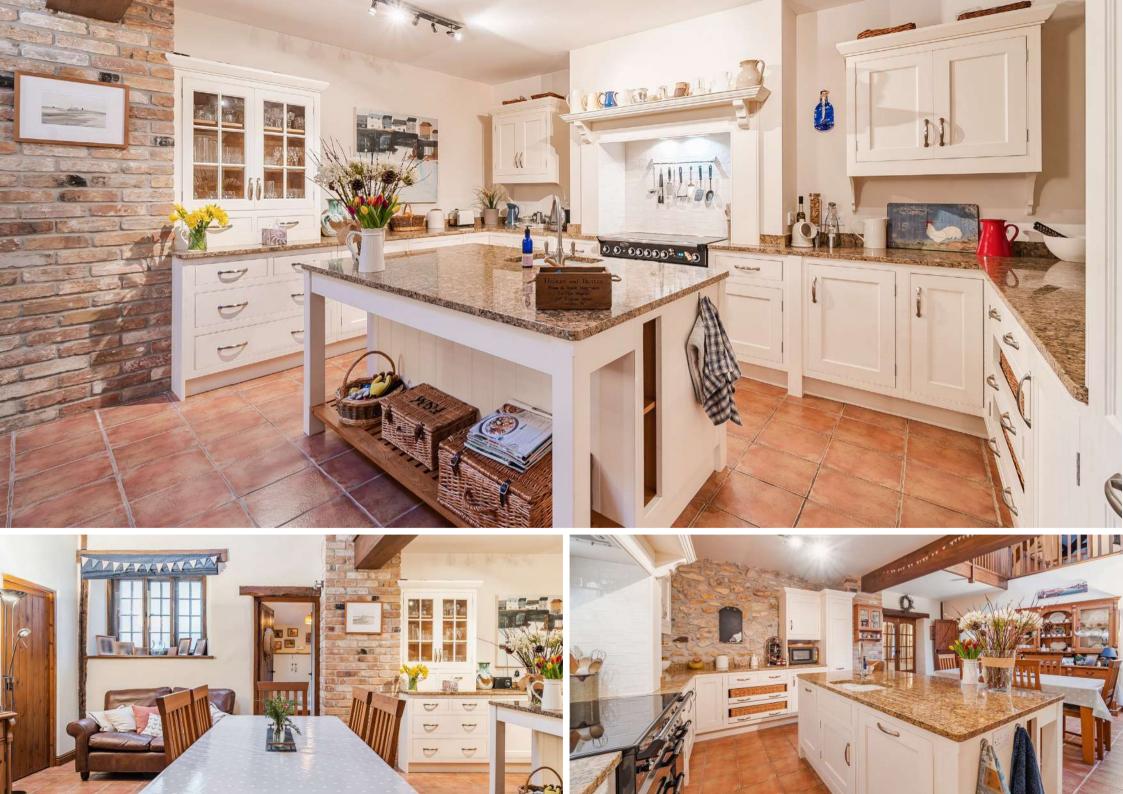

## **Features**

- Entrance Hall
- Living Room with vaulted ceiling, original beams, Inglenook fireplace, woodburner and door to garden
- Fitted Kitchen / Dining Room with roof light, integrated appliances, central island, granite worktops and Range style cooker
- Utility Room
- Cloakroom
- Master Bedroom with fitted wardrobe and Ensuite Shower Room
- 2 further double Bedrooms with Velux windows
- Family Bathroom with separate Shower
- Separate walled garden with views of surrounding countryside
- Double Garage with driveway parking
- Oil fired central heating
- Underfloor heating on ground floor
- Double glazing
- Castle School catchment
- Council tax band F
- What3words: ///shifts.copycat.year