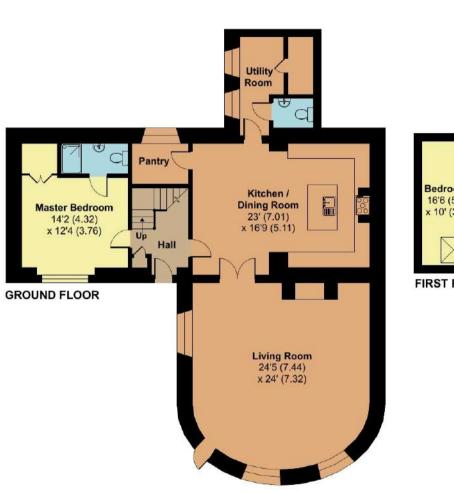

## The Roundhouse, Chilliswood Farm, Trull, Taunton, TA3 7NT

Floor plan produced in accordance with RICS Property Measurement 2nd Edition, Incorporating International Property Measurement Standards (IPMS2 Residential). @ ntchecom 2025. Produced for Robert Cooney. REF: 1242990

Approximate Area = 2036 sq ft / 189.1 sq m (excludes void) Garage = 392 sq ft / 36.4 sq m Total = 2428 sq ft / 225.5 sq m For identification only - Not to scale

FIRST FLOOR

Viewing strictly through the selling agents: