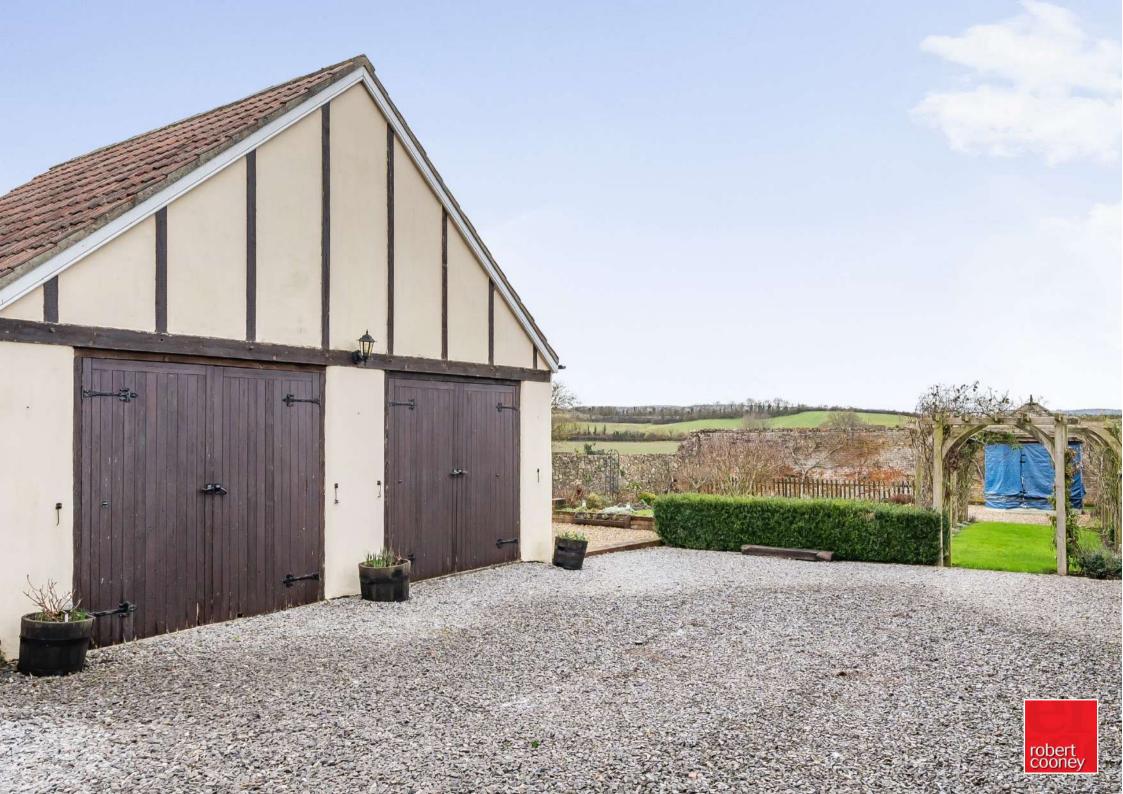

The Roundhouse Chilliswood Farm, Trull, Taunton TA3 7NT

Located in this rural yet very accessible location within 1.1 miles of the village of Trull is this immaculately presented 3 double bedroomed Grade II\* Listed Medieval barn conversion with separate walled garden with views towards the Quantock and Brendon Hills, double garage and driveway parking.

## **Features**

- Entrance Hall
- Living Room with vaulted ceiling, original beams, Inglenook fireplace, woodburner and door to garden
- Fitted Kitchen / Dining Room with roof light, integrated appliances, central island, granite worktops and Range style cooker
- Utility Room
- Cloakroom
- Master Bedroom with fitted wardrobe and Ensuite Shower Room
- 2 further double Bedrooms with Velux windows
- Family Bathroom with separate Shower
- Separate walled garden with views of surrounding countryside
- Double Garage with driveway parking
- Oil fired central heating
- Underfloor heating on ground floor
- Double glazing
- Castle School catchment
- Council tax band F
- What3words: ///shifts.copycat.year