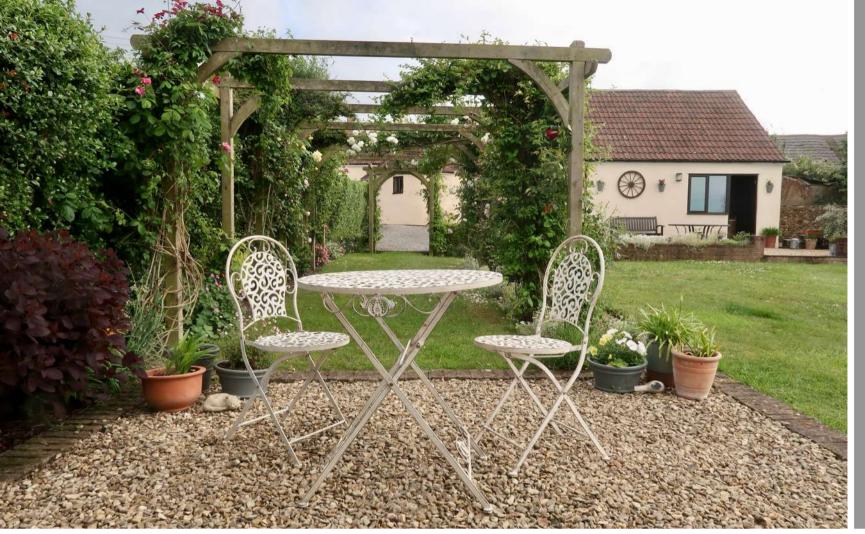

## **Features**

- Entrance Hall
- Living Room with vaulted ceiling, original beams, Inglenook fireplace, woodburner and door to garden
- Fitted Kitchen / Dining Room with roof light, integrated appliances, central island, granite worktops and Range style cooker
- Utility Room
- Cloakroom
- Master Bedroom with fitted wardrobe and Ensuite Shower Room
- 2 further double Bedrooms with Velux windows
- Family Bathroom with separate Shower
- Separate walled garden with views of surrounding countryside
- Double Garage with driveway parking
- Oil fired central heating
- Underfloor heating on ground floor
- Double glazing
- Castle School catchment
- Council tax band F
- What3words: ///shifts.copycat.year