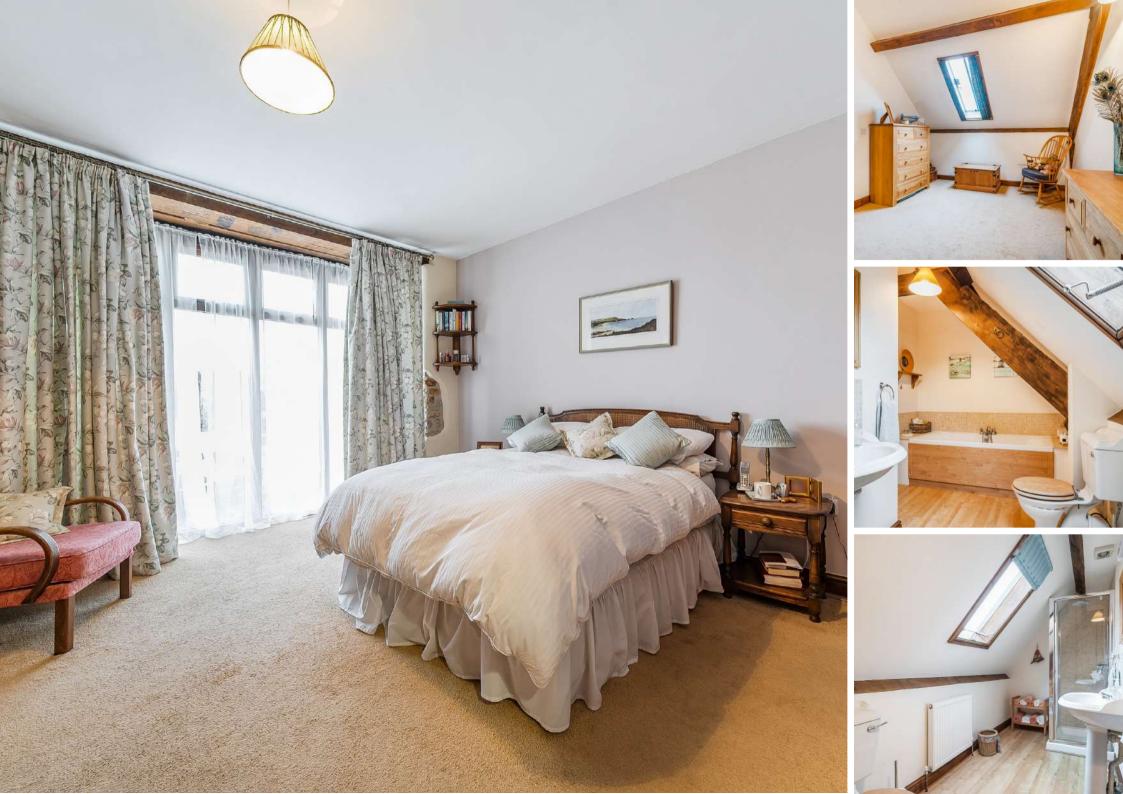

## **Features**

- Entrance Hall
- Living Room with vaulted ceiling, original beams, Inglenook fireplace, woodburner and door to garden
- Fitted Kitchen / Dining Room with roof light, integrated appliances, central island, granite worktops and Range style cooker
- Utility Room
- Cloakroom
- Master Bedroom with fitted wardrobe and Ensuite Shower Room
- 2 further double Bedrooms with Velux windows
- Family Bathroom with separate Shower
- Separate walled garden with views of surrounding countryside
- Double Garage with driveway parking
- Oil fired central heating
- Underfloor heating on ground floor
- Double glazing
- Castle School catchment
- Council tax band F
- What3words: ///shifts.copycat.year