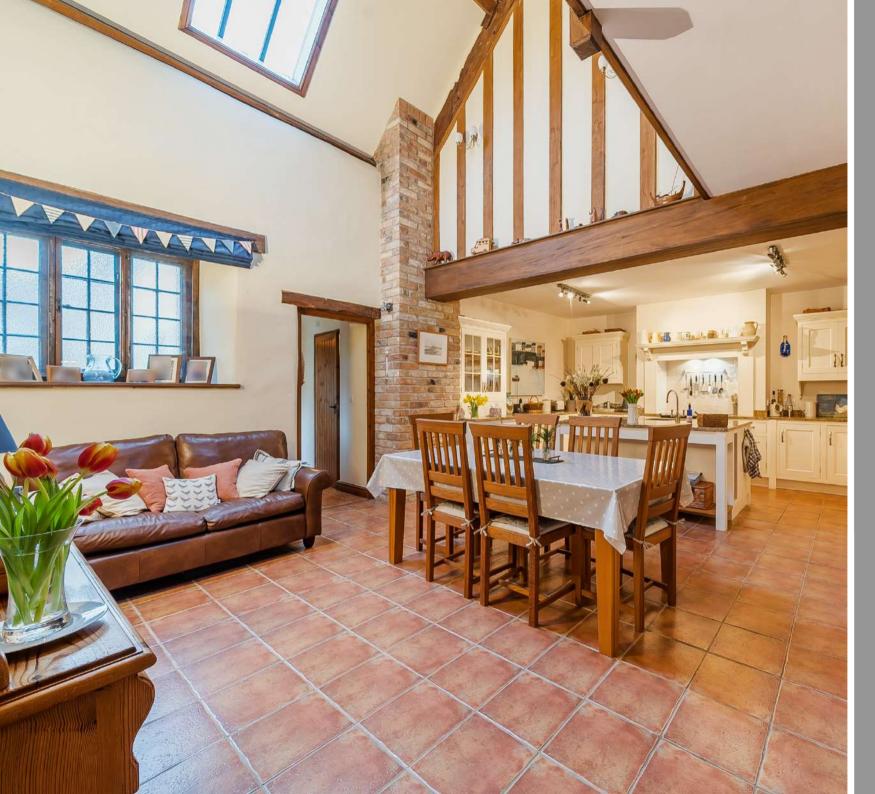

## **Features**

- Entrance Hall
- Living Room with vaulted ceiling, original beams, Inglenook fireplace, woodburner and door to garden
- Fitted Kitchen / Dining Room with roof light, integrated appliances, central island, granite worktops and Range style cooker
- Utility Room
- Cloakroom
- Master Bedroom with fitted wardrobe and Ensuite Shower Room
- 2 further double Bedrooms with Velux windows
- Family Bathroom with separate Shower
- Separate walled garden with views of surrounding countryside
- Double Garage with driveway parking
- Oil fired central heating
- Underfloor heating on ground floor
- Double glazing
- Castle School catchment
- Council tax band F
- What3words: ///shifts.copycat.year