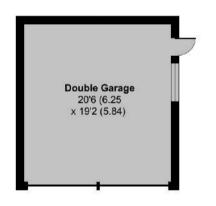

## **Features**

- Entrance Hall
- Living Room with vaulted ceiling, original beams, Inglenook fireplace, woodburner and door to garden
- Fitted Kitchen / Dining Room with roof light, integrated appliances, central island, granite worktops and Range style cooker
- Utility Room
- Cloakroom
- Master Bedroom with fitted wardrobe and Ensuite Shower Room
- 2 further double Bedrooms with Velux windows
- Family Bathroom with separate Shower
- Separate walled garden with views of surrounding countryside
- Double Garage with driveway parking
- Oil fired central heating
- Underfloor heating on ground floor
- Double glazing
- Castle School catchment
- Council tax band F
- What3words: ///shifts.copycat.year

Approximate Area = 2036 sq ft / 189.1 sq m (excludes void) Garage = 392 sq ft / 36.4 sq m Total = 2428 sq ft / 225.5 sq m For identification only - Not to scale

FIRST FLOOR

Viewing strictly through the selling agents: