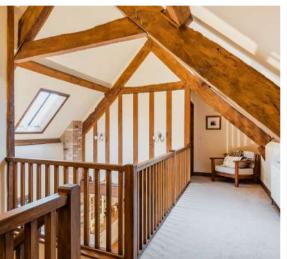

## **Features**

- Entrance Hall
- Living Room with vaulted ceiling, original beams, Inglenook fireplace, woodburner and door to garden
- Fitted Kitchen / Dining Room with roof light, integrated appliances, central island, granite worktops and Range style cooker
- Utility Room
- Cloakroom
- Master Bedroom with fitted wardrobe and Ensuite Shower Room
- 2 further double Bedrooms with Velux windows
- Family Bathroom with separate Shower
- Separate walled garden with views of surrounding countryside
- Double Garage with driveway parking
- Oil fired central heating
- Underfloor heating on ground floor
- Double glazing
- Castle School catchment
- Council tax band F
- What3words: ///shifts.copycat.year