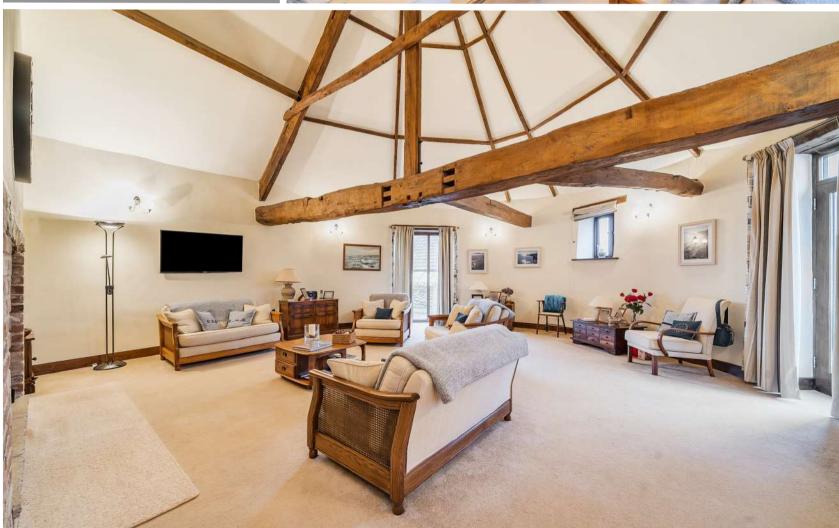

## **Features**

- Entrance Hall
- Living Room with vaulted ceiling, original beams, Inglenook fireplace, woodburner and door to garden
- Fitted Kitchen / Dining Room with roof light, integrated appliances, central island, granite worktops and Range style cooker
- Utility Room
- Cloakroom
- Master Bedroom with fitted wardrobe and Ensuite Shower Room
- 2 further double Bedrooms with Velux windows
- Family Bathroom with separate Shower
- Separate walled garden with views of surrounding countryside
- Double Garage with driveway parking
- Oil fired central heating
- Underfloor heating on ground floor
- Double glazing
- Castle School catchment
- Council tax band F
- What3words: ///shifts.copycat.year