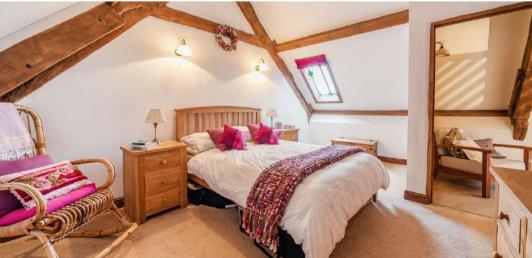

## **Features**

- Entrance Hall
- Living Room with vaulted ceiling, original beams, Inglenook fireplace, woodburner and door to garden
- Fitted Kitchen / Dining Room with roof light, integrated appliances, central island, granite worktops and Range style cooker
- Utility Room
- Cloakroom
- Master Bedroom with fitted wardrobe and Ensuite Shower Room
- 2 further double Bedrooms with Velux windows
- Family Bathroom with separate Shower
- Separate walled garden with views of surrounding countryside
- Double Garage with driveway parking
- Oil fired central heating
- Underfloor heating on ground floor
- Double glazing
- Castle School catchment
- Council tax band F
- What3words: ///shifts.copycat.year