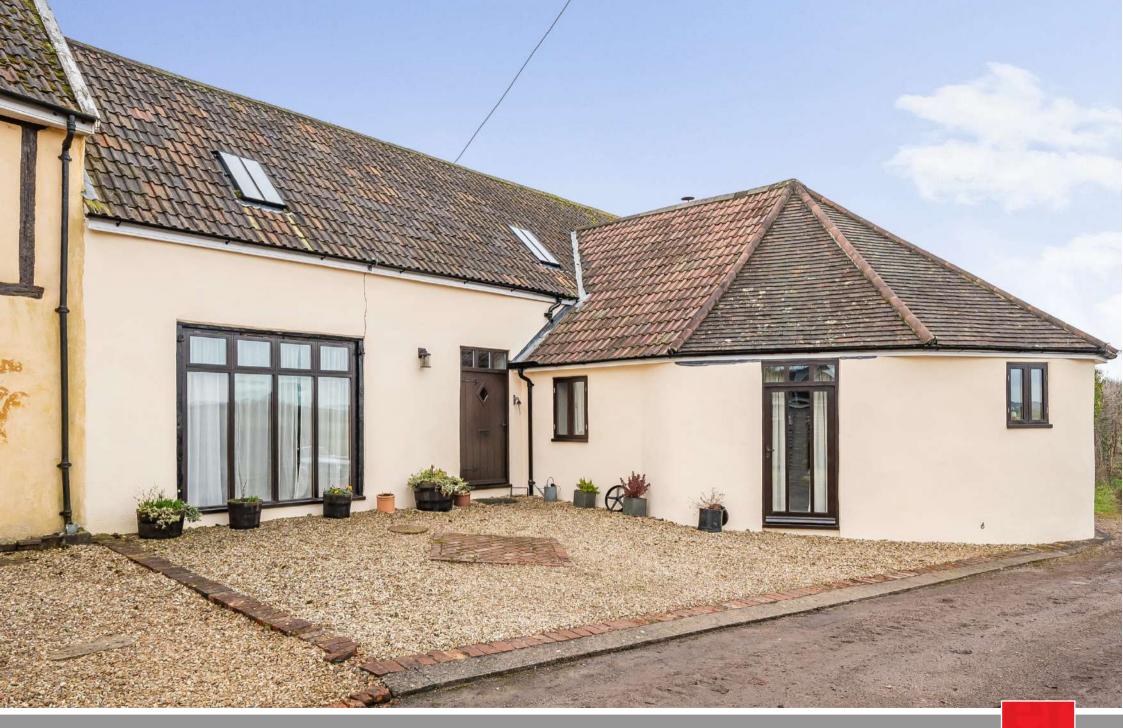

The Roundhouse Chilliswood Farm, Trull, Taunton TA3 7NT

Located in this rural yet very accessible location within 1.1 miles of the village of Trull is this immaculately presented 3 double bedroomed Grade II\* Listed Medieval barn conversion with separate walled garden with views towards the Quantock and Brendon Hills, double garage and driveway parking.

## **Features**

- Entrance Hall
- Living Room with vaulted ceiling, original beams, Inglenook fireplace, woodburner and door to garden
- Fitted Kitchen / Dining Room with roof light, integrated appliances, central island, granite worktops and Range style cooker
- Utility Room
- Cloakroom
- Master Bedroom with fitted wardrobe and Ensuite Shower Room
- 2 further double Bedrooms with Velux windows
- Family Bathroom with separate Shower
- Separate walled garden with views of surrounding countryside
- Double Garage with driveway parking
- Oil fired central heating
- Underfloor heating on ground floor
- Double glazing
- Castle School catchment
- Council tax band F
- What3words: ///shifts.copycat.year