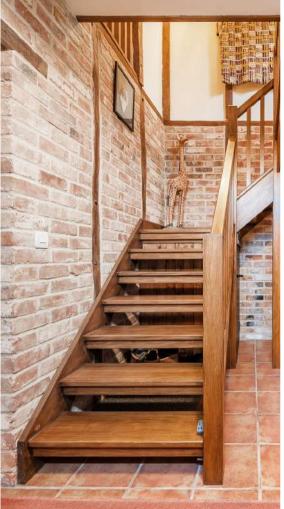

## **Features**

- Entrance Hall
- Living Room with vaulted ceiling, original beams, Inglenook fireplace, woodburner and door to garden
- Fitted Kitchen / Dining Room with roof light, integrated appliances, central island, granite worktops and Range style cooker
- Utility Room
- Cloakroom
- Master Bedroom with fitted wardrobe and Ensuite Shower Room
- 2 further double Bedrooms with Velux windows
- Family Bathroom with separate Shower
- Separate walled garden with views of surrounding countryside
- Double Garage with driveway parking
- Oil fired central heating
- Underfloor heating on ground floor
- Double glazing
- Castle School catchment
- Council tax band F
- What3words: ///shifts.copycat.year