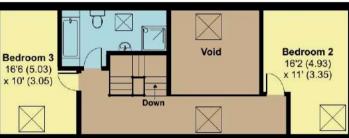

## The Roundhouse, Chilliswood Farm, Trull, Taunton, TA3 7NT

Floor plan produced in accordance with RICS Property Measurement 2nd Edition, Incorporating International Property Measurement Standards (IPMS2 Residential). @ ntchecom 2025. Produced for Robert Cooney. REF: 1242990

Approximate Area = 2036 sq ft / 189.1 sq m (excludes void) Garage = 392 sq ft / 36.4 sq m Total = 2428 sq ft / 225.5 sq m For identification only - Not to scale

FIRST FLOOR

Viewing strictly through the selling agents: