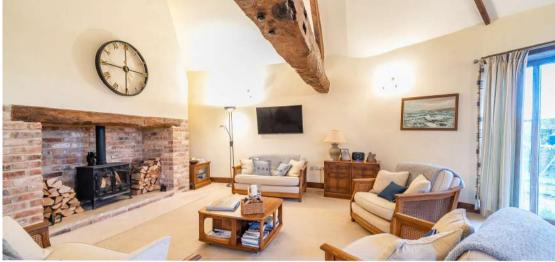

## **Features**

- Entrance Hall
- Living Room with vaulted ceiling, original beams, Inglenook fireplace, woodburner and door to garden
- Fitted Kitchen / Dining Room with roof light, integrated appliances, central island, granite worktops and Range style cooker
- Utility Room
- Cloakroom
- Master Bedroom with fitted wardrobe and Ensuite Shower Room
- 2 further double Bedrooms with Velux windows
- Family Bathroom with separate Shower
- Separate walled garden with views of surrounding countryside
- Double Garage with driveway parking
- Oil fired central heating
- Underfloor heating on ground floor
- Double glazing
- Castle School catchment
- Council tax band F
- What3words: ///shifts.copycat.year