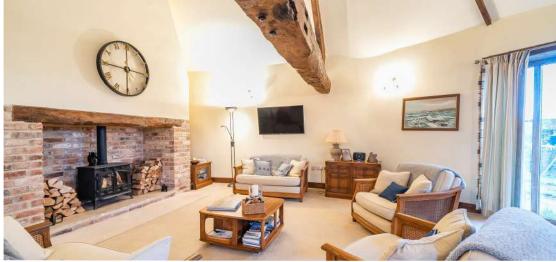

## Features

- Entrance Hall
- Living Room with vaulted ceiling, original beams, Inglenook fireplace, woodburner and door to garden
- Fitted Kitchen / Dining Room with roof light, integrated appliances, central island, granite worktops and Range style cooker
- Utility Room
- Cloakroom
- Master Bedroom with fitted wardrobe and Ensuite Shower Room
- 2 further double Bedrooms with Velux windows
- Family Bathroom with separate Shower
- Separate walled garden with views of surrounding countryside
- Double Garage with driveway parking
- Oil fired central heating
- Underfloor heating on ground floor
- Double glazing
- Castle School catchment
- Council tax band F
- What3words: ///shifts.copycat.year