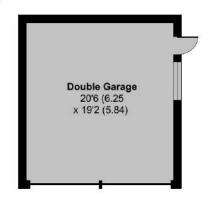

## The Roundhouse, Chilliswood Farm, Trull, Taunton, TA3 7NT

Floor plan produced in accordance with RICS Property Measurement 2nd Edition, Incorporating International Property Measurement Standards (IPMS2 Residential). @ntchecom 2025. Produced for Robert Cooney. REF: 1242990 Approximate Area = 2036 sq ft / 189.1 sq m (excludes void) Garage = 392 sq ft / 36.4 sq m Total = 2428 sq ft / 225.5 sq m For identification only - Not to scale