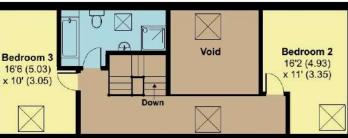

## The Roundhouse, Chilliswood Farm, Trull, Taunton, TA3 7NT

Floor plan produced in accordance with RICS Property Measurement 2nd Edition, Incorporating International Property Measurement Standards (IPMS2 Residential). @ntchecom 2025. Produced for Robert Cooney. REF: 1242990 Approximate Area = 2036 sq ft / 189.1 sq m (excludes void) Garage = 392 sq ft / 36.4 sq m Total = 2428 sq ft / 225.5 sq m For identification only - Not to scale

FIRST FLOOR

Viewing strictly through the selling agents: