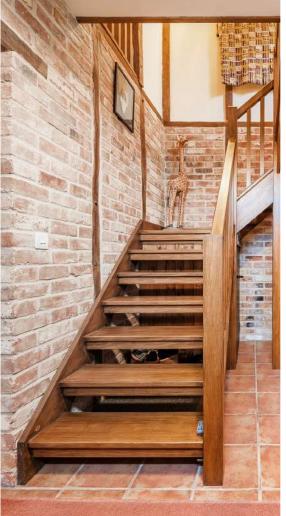

## Features

- Entrance Hall
- Living Room with vaulted ceiling, original beams, Inglenook fireplace, woodburner and door to garden
- Fitted Kitchen / Dining Room with roof light, integrated appliances, central island, granite worktops and Range style cooker
- Utility Room
- Cloakroom
- Master Bedroom with fitted wardrobe and Ensuite Shower Room
- 2 further double Bedrooms with Velux windows
- Family Bathroom with separate Shower
- Separate walled garden with views of surrounding countryside
- Double Garage with driveway parking
- Oil fired central heating
- Underfloor heating on ground floor
- Double glazing
- Castle School catchment
- Council tax band F
- What3words: ///shifts.copycat.year