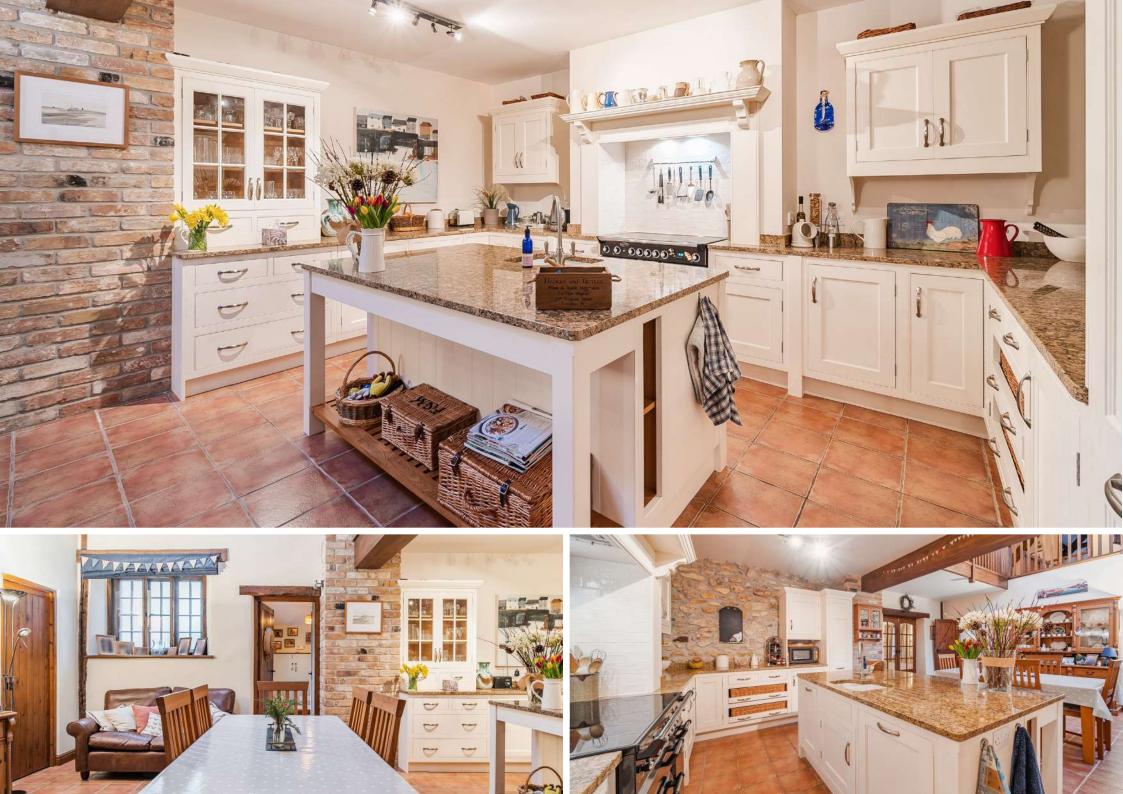

## Features

- Entrance Hall
- Living Room with vaulted ceiling, original beams, Inglenook fireplace, woodburner and door to garden
- Fitted Kitchen / Dining Room with roof light, integrated appliances, central island, granite worktops and Range style cooker
- Utility Room
- Cloakroom
- Master Bedroom with fitted wardrobe and Ensuite Shower Room
- 2 further double Bedrooms with Velux windows
- Family Bathroom with separate Shower
- Separate walled garden with views of surrounding countryside
- Double Garage with driveway parking
- Oil fired central heating
- Underfloor heating on ground floor
- Double glazing
- Castle School catchment
- Council tax band F
- What3words: ///shifts.copycat.year