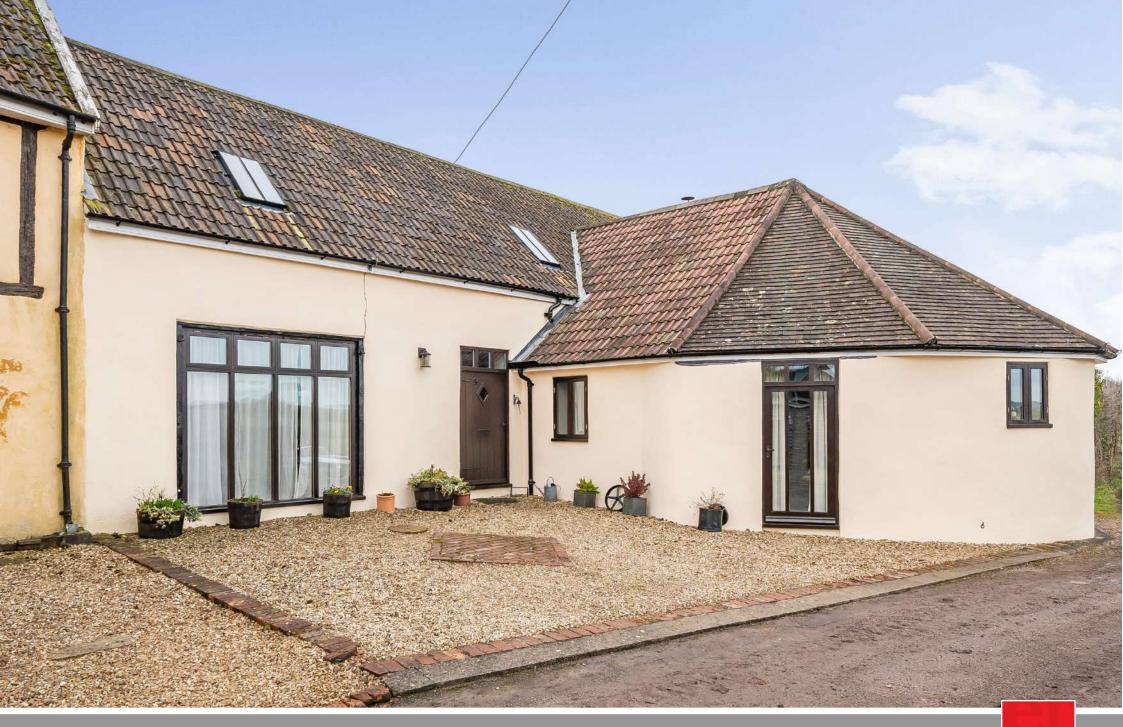

The Roundhouse Chilliswood Farm, Trull, Taunton TA3 7NT

.

Located in this rural yet very accessible location within 1.1 miles of the village of Trull is this immaculately presented 3 double bedroomed Grade II\* Listed Medieval barn conversion with separate walled garden with views towards the Quantock and Brendon Hills, double garage and driveway parking.

## Features

- Entrance Hall
- Living Room with vaulted ceiling, original beams, Inglenook fireplace, woodburner and door to garden
- Fitted Kitchen / Dining Room with roof light, integrated appliances, central island, granite worktops and Range style cooker
- Utility Room
- Cloakroom
- Master Bedroom with fitted wardrobe and Ensuite Shower Room
- 2 further double Bedrooms with Velux windows
- Family Bathroom with separate Shower
- Separate walled garden with views of surrounding countryside
- Double Garage with driveway parking
- Oil fired central heating
- Underfloor heating on ground floor
- Double glazing
- Castle School catchment
- Council tax band F
- What3words: ///shifts.copycat.year