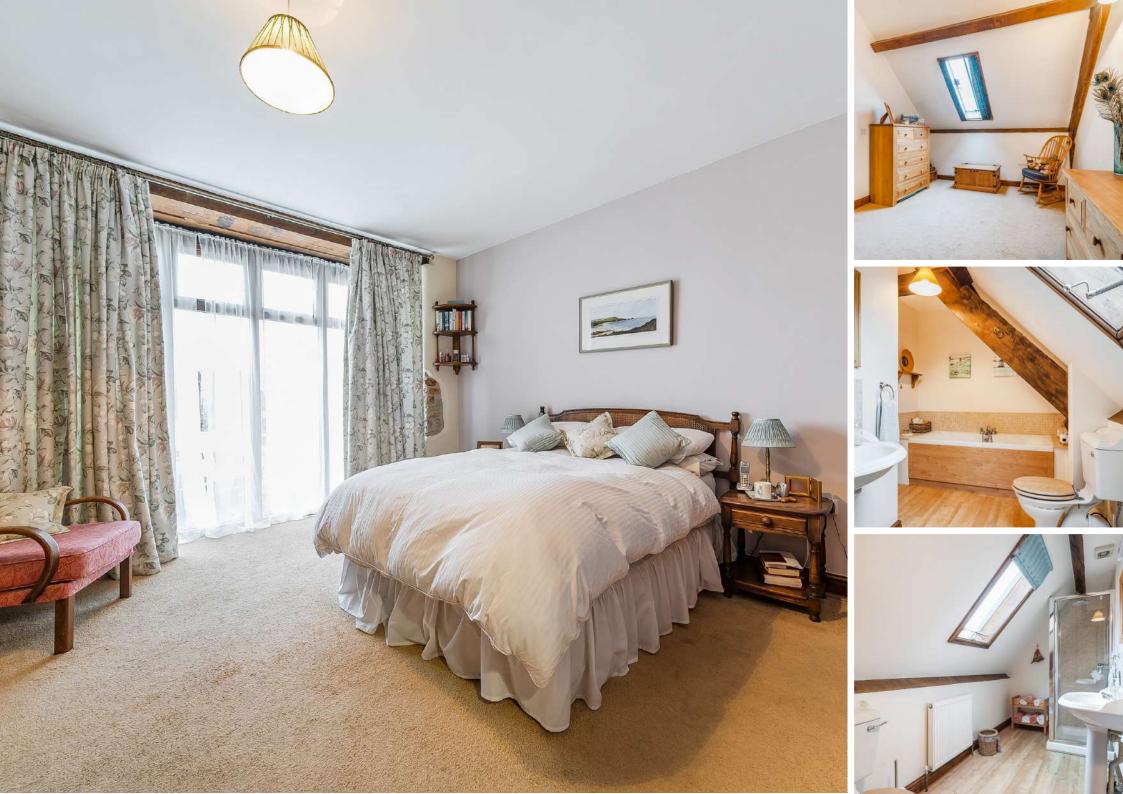

## Features

- Entrance Hall
- Living Room with vaulted ceiling, original beams, Inglenook fireplace, woodburner and door to garden
- Fitted Kitchen / Dining Room with roof light, integrated appliances, central island, granite worktops and Range style cooker
- Utility Room
- Cloakroom
- Master Bedroom with fitted wardrobe and Ensuite Shower Room
- 2 further double Bedrooms with Velux windows
- Family Bathroom with separate Shower
- Separate walled garden with views of surrounding countryside
- Double Garage with driveway parking
- Oil fired central heating
- Underfloor heating on ground floor
- Double glazing
- Castle School catchment
- Council tax band F
- What3words: ///shifts.copycat.year