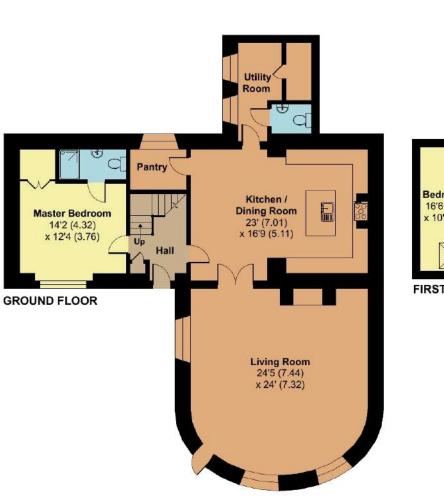

## The Roundhouse, Chilliswood Farm, Trull, Taunton, TA3 7NT

Floor plan produced in accordance with RICS Property Measurement 2nd Edition, Incorporating International Property Measurement Standards (IPMS2 Residential). @ntchecom 2025. Produced for Robert Cooney. REF: 1242990 Approximate Area = 2036 sq ft / 189.1 sq m (excludes void) Garage = 392 sq ft / 36.4 sq m Total = 2428 sq ft / 225.5 sq m For identification only - Not to scale