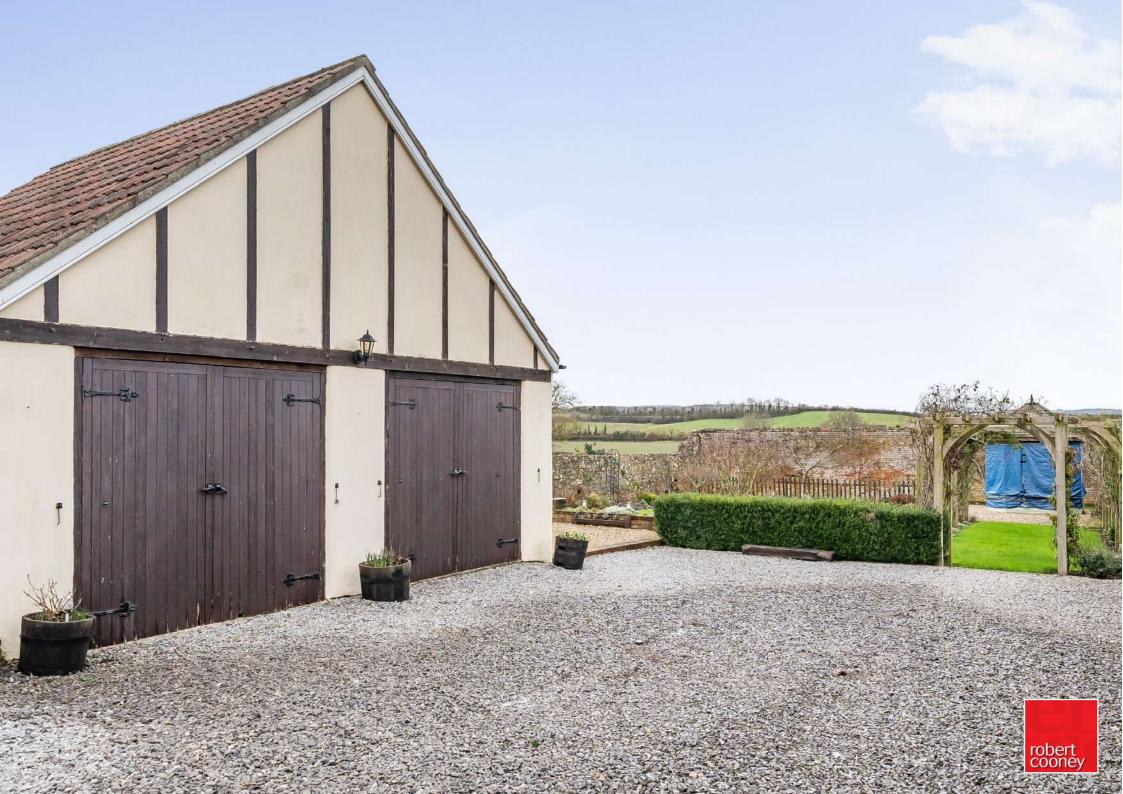

The Roundhouse Chilliswood Farm, Trull, Taunton TA3 7NT

.

Located in this rural yet very accessible location within 1.1 miles of the village of Trull is this immaculately presented 3 double bedroomed Grade II\* Listed Medieval barn conversion with separate walled garden with views towards the Quantock and Brendon Hills, double garage and driveway parking.

## Features

- Entrance Hall
- Living Room with vaulted ceiling, original beams, Inglenook fireplace, woodburner and door to garden
- Fitted Kitchen / Dining Room with roof light, integrated appliances, central island, granite worktops and Range style cooker
- Utility Room
- Cloakroom
- Master Bedroom with fitted wardrobe and Ensuite Shower Room
- 2 further double Bedrooms with Velux windows
- Family Bathroom with separate Shower
- Separate walled garden with views of surrounding countryside
- Double Garage with driveway parking
- Oil fired central heating
- Underfloor heating on ground floor
- Double glazing
- Castle School catchment
- Council tax band F
- What3words: ///shifts.copycat.year