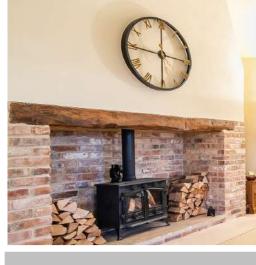

## Features

- Entrance Hall
- Living Room with vaulted ceiling, original beams, Inglenook fireplace, woodburner and door to garden
- Fitted Kitchen / Dining Room with roof light, integrated appliances, central island, granite worktops and Range style cooker
- Utility Room
- Cloakroom
- Master Bedroom with fitted wardrobe and Ensuite Shower Room
- 2 further double Bedrooms with Velux windows
- Family Bathroom with separate Shower
- Separate walled garden with views of surrounding countryside
- Double Garage with driveway parking
- Oil fired central heating
- Underfloor heating on ground floor
- Double glazing
- Castle School catchment
- Council tax band F
- What3words: ///shifts.copycat.year