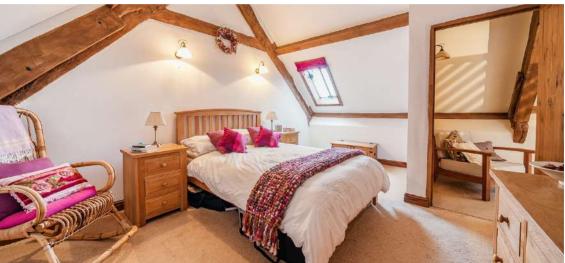

## Features

- Entrance Hall
- Living Room with vaulted ceiling, original beams, Inglenook fireplace, woodburner and door to garden
- Fitted Kitchen / Dining Room with roof light, integrated appliances, central island, granite worktops and Range style cooker
- Utility Room
- Cloakroom
- Master Bedroom with fitted wardrobe and Ensuite Shower Room
- 2 further double Bedrooms with Velux windows
- Family Bathroom with separate Shower
- Separate walled garden with views of surrounding countryside
- Double Garage with driveway parking
- Oil fired central heating
- Underfloor heating on ground floor
- Double glazing
- Castle School catchment
- Council tax band F
- What3words: ///shifts.copycat.year