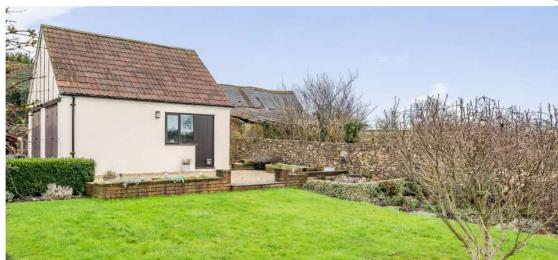

The Roundhouse Chilliswood Farm, Trull, Taunton TA3 7NT

.

Located in this rural yet very accessible location within 1.1 miles of the village of Trull is this immaculately presented 3 double bedroomed Grade II\* Listed Medieval barn conversion with separate walled garden with views towards the Quantock and Brendon Hills, double garage and driveway parking.

## Features

- Entrance Hall
- Living Room with vaulted ceiling, original beams, Inglenook fireplace, woodburner and door to garden
- Fitted Kitchen / Dining Room with roof light, integrated appliances, central island, granite worktops and Range style cooker
- Utility Room
- Cloakroom
- Master Bedroom with fitted wardrobe and Ensuite Shower Room
- 2 further double Bedrooms with Velux windows
- Family Bathroom with separate Shower
- Separate walled garden with views of surrounding countryside
- Double Garage with driveway parking
- Oil fired central heating
- Underfloor heating on ground floor
- Double glazing
- Castle School catchment
- Council tax band F
- What3words: ///shifts.copycat.year