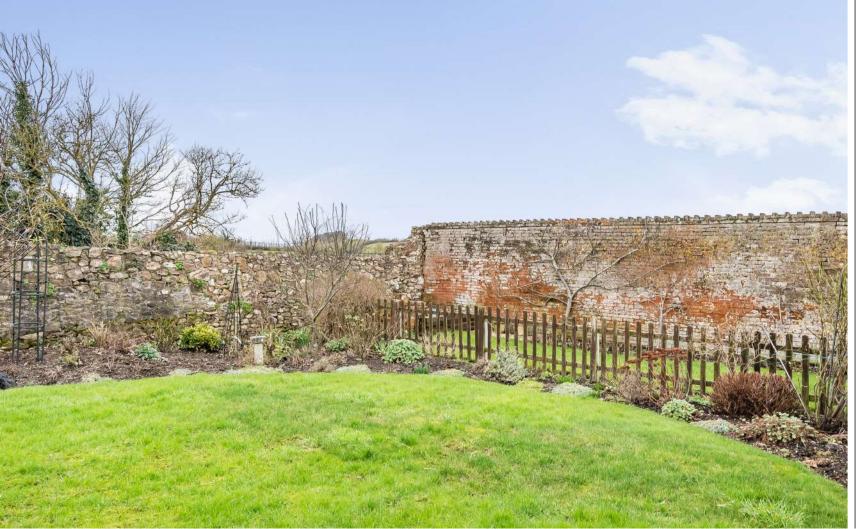

The Roundhouse Chilliswood Farm, Trull, Taunton TA3 7NT

.

Located in this rural yet very accessible location within 1.1 miles of the village of Trull is this immaculately presented 3 double bedroomed Grade II\* Listed Medieval barn conversion with separate walled garden with views towards the Quantock and Brendon Hills, double garage and driveway parking.

## Features

- Entrance Hall
- Living Room with vaulted ceiling, original beams, Inglenook fireplace, woodburner and door to garden
- Fitted Kitchen / Dining Room with roof light, integrated appliances, central island, granite worktops and Range style cooker
- Utility Room
- Cloakroom
- Master Bedroom with fitted wardrobe and Ensuite Shower Room
- 2 further double Bedrooms with Velux windows
- Family Bathroom with separate Shower
- Separate walled garden with views of surrounding countryside
- Double Garage with driveway parking
- Oil fired central heating
- Underfloor heating on ground floor
- Double glazing
- Castle School catchment
- Council tax band F
- What3words: ///shifts.copycat.year