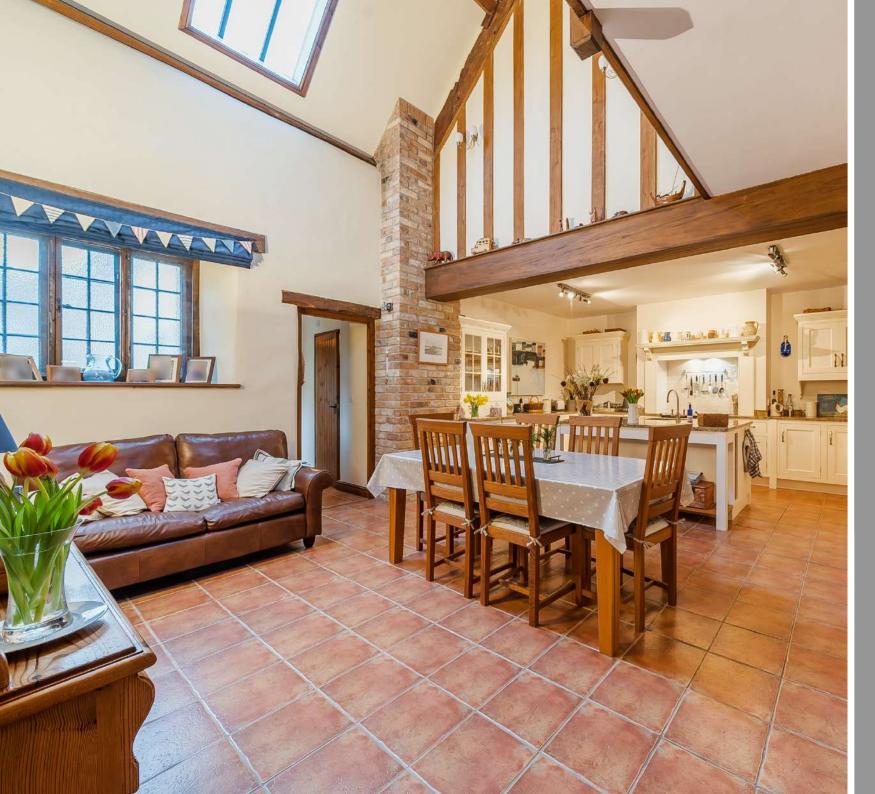

## Features

- Entrance Hall
- Living Room with vaulted ceiling, original beams, Inglenook fireplace, woodburner and door to garden
- Fitted Kitchen / Dining Room with roof light, integrated appliances, central island, granite worktops and Range style cooker
- Utility Room
- Cloakroom
- Master Bedroom with fitted wardrobe and Ensuite Shower Room
- 2 further double Bedrooms with Velux windows
- Family Bathroom with separate Shower
- Separate walled garden with views of surrounding countryside
- Double Garage with driveway parking
- Oil fired central heating
- Underfloor heating on ground floor
- Double glazing
- Castle School catchment
- Council tax band F
- What3words: ///shifts.copycat.year