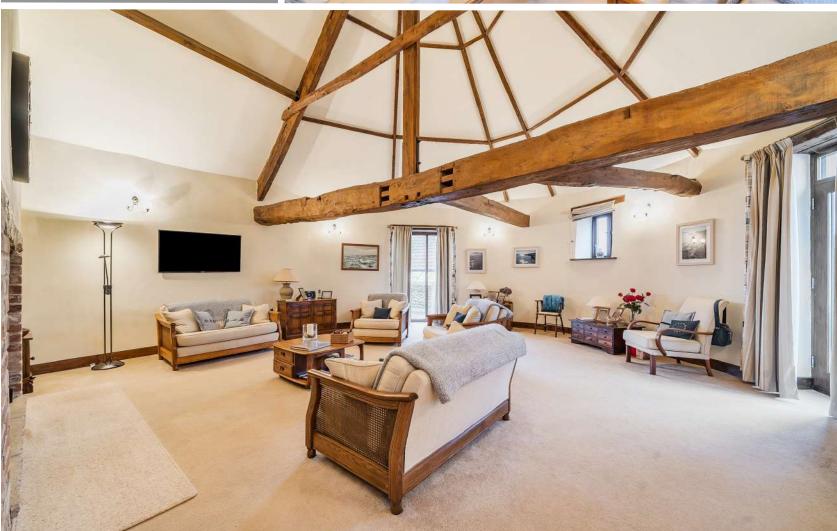

## Features

- Entrance Hall
- Living Room with vaulted ceiling, original beams, Inglenook fireplace, woodburner and door to garden
- Fitted Kitchen / Dining Room with roof light, integrated appliances, central island, granite worktops and Range style cooker
- Utility Room
- Cloakroom
- Master Bedroom with fitted wardrobe and Ensuite Shower Room
- 2 further double Bedrooms with Velux windows
- Family Bathroom with separate Shower
- Separate walled garden with views of surrounding countryside
- Double Garage with driveway parking
- Oil fired central heating
- Underfloor heating on ground floor
- Double glazing
- Castle School catchment
- Council tax band F
- What3words: ///shifts.copycat.year