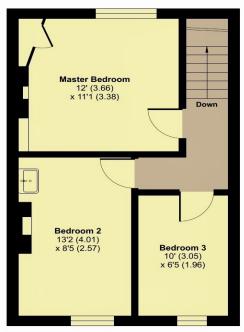

# Kitchen 9'7 (2.92) max 8'11 (2.72) max **Breakfast Room** 15' (4.57) x 11'1 (3.38) Living Room 13'1 (3.99) x 11'3 (3.43) Entrance Hall

#### GROUND FLOOR

Floor plan produced in accordance with RICS Property Measurement 2nd Edition, Incorporating International Property Measurement Standards (IPMS2 Residential). © nichecom 2025. Produced for Robert Cooney. REF: 1239601

# 5 Sherford Terrace, Taunton, TA1 3SE

Approximate Area = 877 sq ft / 81.4 sq m

For identification only - Not to scale

FIRST FLOOR

Viewing strictly through the selling agents: