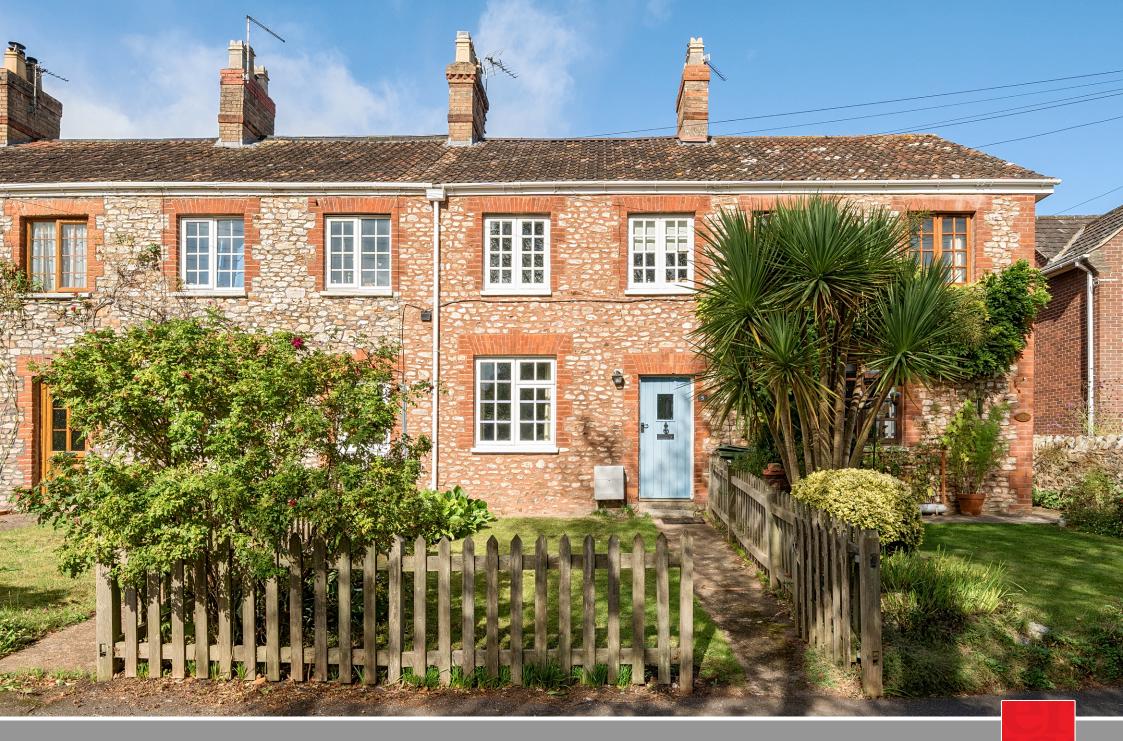

Situated in this popular location within 1 mile of the centre of Taunton and within walking distance of Vivary Park is this well presented South-West facing, 3 bedroomed mid-terraced stone cottage with 2 reception rooms, good sized gardens to front and rear and off road parking.

## **Features**

- Entrance Hall
- Living Room with open fireplace
- Breakfast Room
- Fitted Kitchen with door to garden
- Downstairs Bathroom
- Master Bedroom with storage cupboard
- Bedroom 2 with wash basin
- Bedroom 3
- Garden to front and good sized garden to rear with rear access
- Off road parking to rear
- Gas central heating
- Double glazing
- New roof
- Karndean flooring in Hall, Breakfast Room & Kitchen
- Castle School catchment
- Council tax band B
- What3words: ///timing.vent.trim