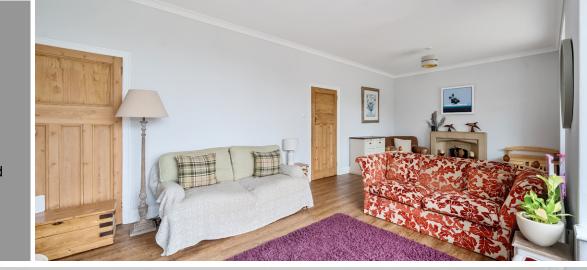

## **Features**

- Entrance Porch
- Entrance Hall
- Living Room Conservatory with door to garden
- Re-fitted Kitchen / Dining Room with pantry
- Cloakroom
- Master Bedroom with fitted wardrobe and Ensuite Shower Room
- Bedroom 2 with fitted wardrobes and door to South facing balcony
- Bedroom 3 with fitted wardrobes
- Family Bathroom with separate shower
- Enclosed South facing 135' garden to rear
- Home office
- Garage and ample driveway parking
- Gas central heating
- Double glazing
- Council tax band E
- What3words: ///mole.bleaker.truck