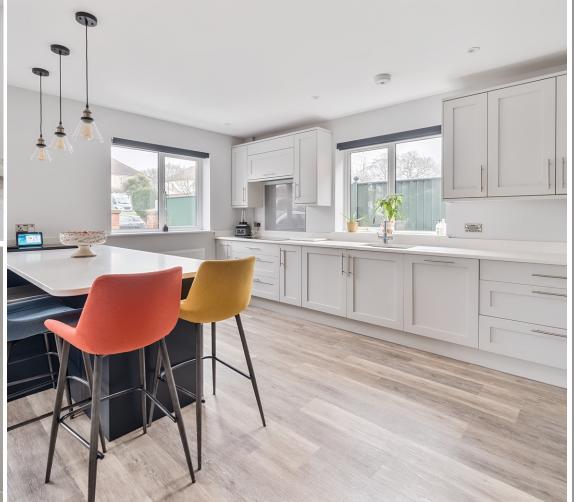

## **Features**

- Entrance Porch
- Entrance Hall
- Living Room Conservatory with door to garden
- Re-fitted Kitchen / Dining Room with pantry
- Cloakroom
- Master Bedroom with fitted wardrobe and Ensuite Shower Room
- Bedroom 2 with fitted wardrobes and door to South facing balcony
- Bedroom 3 with fitted wardrobes
- Family Bathroom with separate shower
- Enclosed South facing 135' garden to rear
- Home office
- Garage and ample driveway parking
- Gas central heating
- Double glazing
- Council tax band E
- What3words: ///mole.bleaker.truck