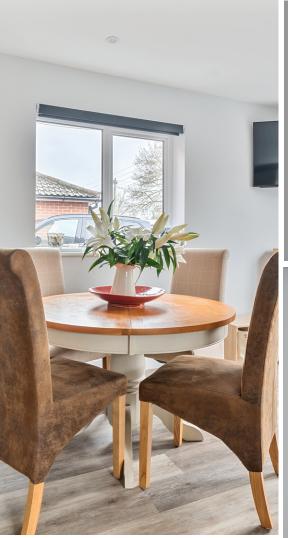

## **Features**

- Entrance Porch
- Entrance Hall
- Living Room Conservatory with door to garden
- Re-fitted Kitchen / Dining Room with pantry
- Cloakroom
- Master Bedroom with fitted wardrobe and Ensuite Shower Room
- Bedroom 2 with fitted wardrobes and door to South facing balcony
- Bedroom 3 with fitted wardrobes
- Family Bathroom with separate shower
- Enclosed South facing 135' garden to rear
- Home office
- Garage and ample driveway parking
- Gas central heating
- Double glazing
- Council tax band E
- What3words: ///mole.bleaker.truck