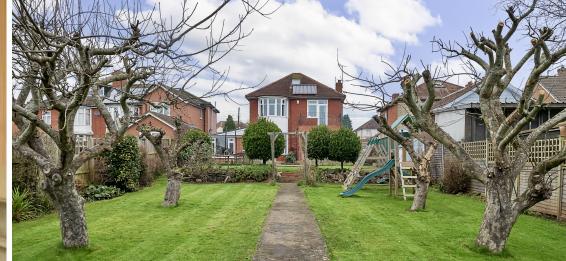

In this popular and convenient location within a mile of the town centre is this well presented, extended 1930's 3 double bedroomed detached house with enclosed South facing 135' garden to rear, home office, garage and ample driveway parking. No onward chain.

## **Features**

- Entrance Porch
- Entrance Hall
- Living Room Conservatory with door to garden
- Re-fitted Kitchen / Dining Room with pantry
- Cloakroom
- Master Bedroom with fitted wardrobe and Ensuite Shower Room
- Bedroom 2 with fitted wardrobes and door to South facing balcony
- Bedroom 3 with fitted wardrobes
- Family Bathroom with separate shower
- Enclosed South facing 135' garden to rear
- Home office
- Garage and ample driveway parking
- Gas central heating
- Double glazing
- Council tax band E
- What3words: ///mole.bleaker.truck