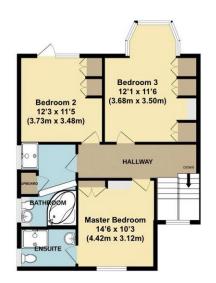

GROUND FLOOR 1ST FLOOR 1223 sq.ft. (113.6 sq.m.) approx. 708 sq.ft. (65.8 sq.m.) approx.

Whilst every attempt has been made to ensure the accuracy of the floorplan contained here, measurements of doors, windows, proms and any other items are approximate and no responsibility is taken for any error, omission or mis-statement. This plan is for illustrative purposes only and should be used as such by any prospective purchaser. The services, systems and appliances shown have to been tested and no guaranter as to their operability or efficiency can be given. Made with Meteroix (2002)