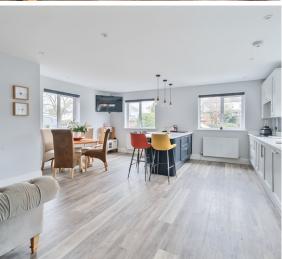

## **Features**

- Entrance Porch
- Entrance Hall
- Living Room Conservatory with door to garden
- Re-fitted Kitchen / Dining Room with pantry
- Cloakroom
- Master Bedroom with fitted wardrobe and Ensuite Shower Room
- Bedroom 2 with fitted wardrobes and door to South facing balcony
- Bedroom 3 with fitted wardrobes
- Family Bathroom with separate shower
- Enclosed South facing 135' garden to rear
- Home office
- Garage and ample driveway parking
- Gas central heating
- Double glazing
- Council tax band E
- What3words: ///mole.bleaker.truck