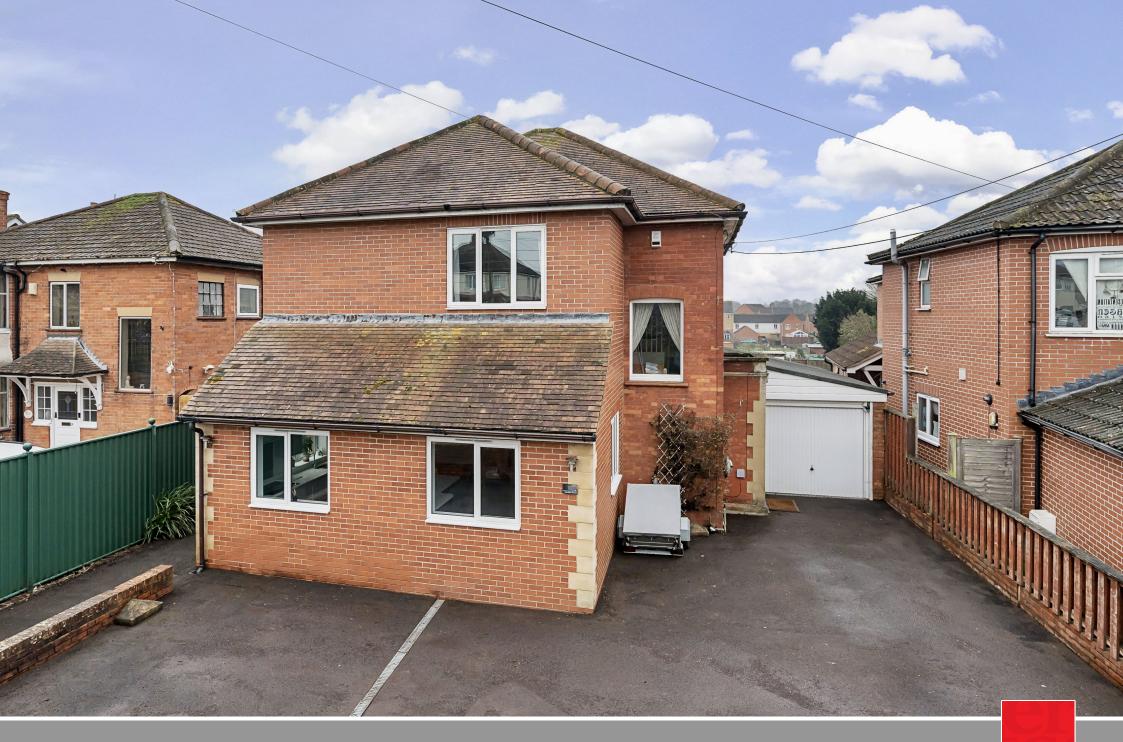

In this popular and convenient location within a mile of the town centre is this well presented, extended 1930's 3 double bedroomed detached house with enclosed South facing 135' garden to rear, home office, garage and ample driveway parking. No onward chain.

## **Features**

- Entrance Porch
- Entrance Hall
- Living Room Conservatory with door to garden
- Re-fitted Kitchen / Dining Room with pantry
- Cloakroom
- Master Bedroom with fitted wardrobe and Ensuite Shower Room
- Bedroom 2 with fitted wardrobes and door to South facing balcony
- Bedroom 3 with fitted wardrobes
- Family Bathroom with separate shower
- Enclosed South facing 135' garden to rear
- Home office
- Garage and ample driveway parking
- Gas central heating
- Double glazing
- Council tax band E
- What3words: ///mole.bleaker.truck