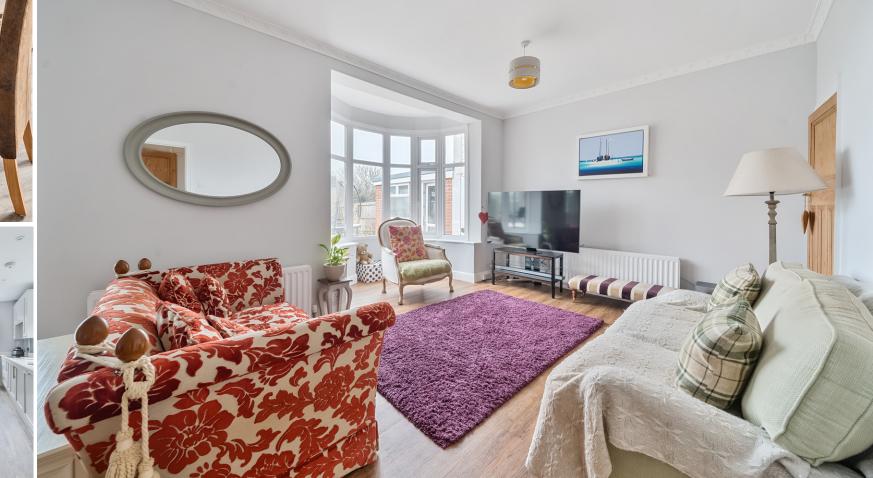

## **Features**

- Entrance Porch
- Entrance Hall
- Living Room Conservatory with door to garden
- Re-fitted Kitchen / Dining Room with pantry
- Cloakroom
- Master Bedroom with fitted wardrobe and Ensuite Shower Room
- Bedroom 2 with fitted wardrobes and door to South facing balcony
- Bedroom 3 with fitted wardrobes
- Family Bathroom with separate shower
- Enclosed South facing 135' garden to rear
- Home office
- Garage and ample driveway parking
- Gas central heating
- Double glazing
- Council tax band E
- What3words: ///mole.bleaker.truck