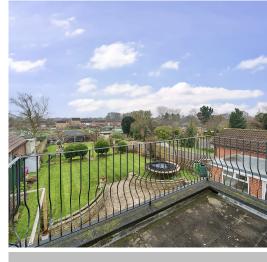

In this popular and convenient location within a mile of the town centre is this well presented, extended 1930's 3 double bedroomed detached house with enclosed South facing 135' garden to rear, home office, garage and ample driveway parking. No onward chain.

## **Features**

- Entrance Porch
- Entrance Hall
- Living Room Conservatory with door to garden
- Re-fitted Kitchen / Dining Room with pantry
- Cloakroom
- Master Bedroom with fitted wardrobe and Ensuite Shower Room
- Bedroom 2 with fitted wardrobes and door to South facing balcony
- Bedroom 3 with fitted wardrobes
- Family Bathroom with separate shower
- Enclosed South facing 135' garden to rear
- Home office
- Garage and ample driveway parking
- Gas central heating
- Double glazing
- Council tax band E
- What3words: ///mole.bleaker.truck