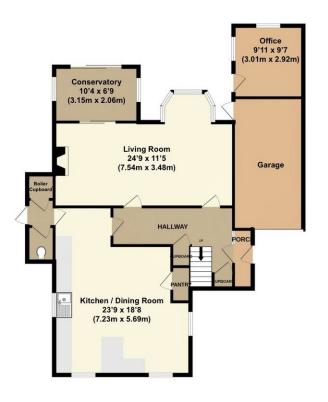

GROUND FLOOR 1ST FLOOR 1223 sq.ft. (113.6 sq.m.) approx. 708 sq.ft. (65.8 sq.m.) approx.

Whilst every attempt has been made to ensure the accuracy of the floorplan contained here, measurements of doors, windows, proms and any other items are approximate and no responsibility is taken for any error, omission or mis-statement. This plan is for illustrative purposes only and should be used as such by any prospective purchaser. The services, systems and appliances shown have to been tested and no guaranter as to their operability or efficiency can be given. Made with Meteroix (2002)