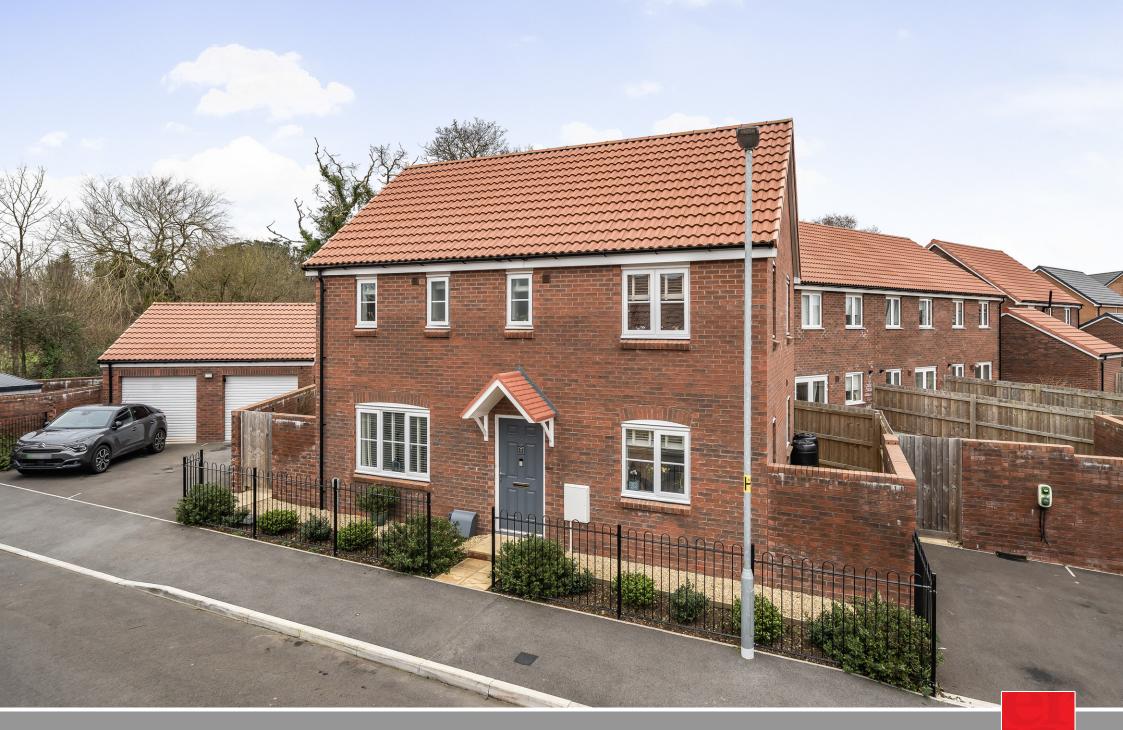

Situated in this quiet sought after location within 3.2 miles of the centre of town is this immaculately presented double fronted 3 bedroomed detached house with enclosed landscaped garden to rear, garage and driveway parking. No onward chain.

## **Features**

- Entrance Hall
- Living Room with French doors to garden
- Fitted Kitchen / Breakfast Room
- Utility Room with door to garden
- Cloakroom
- Master Bedroom with fitted wardrobe and Ensuite Shower Room
- 2 further Bedrooms
- Family Bathroom
- Enclosed landscaped garden to rear
- Garage and driveway parking
- Gas central heating
- Double glazing
- Council tax band D
- What3words: ///thickens.sticks.circles