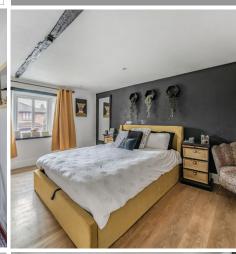

- Living Room with feature fireplace
- Fitted Kitchen / Dining Room with Flavel Range cooker and door to garden
- Master Bedroom
- 2 further bedrooms
- Family Bathroom with separate shower
- Enclosed garden to rear with shed
- Gas central heating
- Double glazing
- Council tax band B
- What3words:
  ///dishes.pilots.asking

A well presented 3 bedroomed South-East facing mid-terraced cottage situated in this popular village location close to local amenities within 3.3 miles of Bridgwater with a wealth of original period features and enclosed garden to rear.