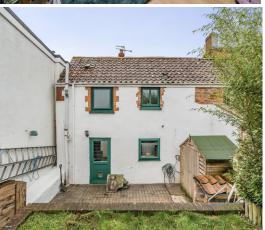

- Living Room with feature fireplace
- Fitted Kitchen / Dining Room with Flavel Range cooker and door to garden
- Master Bedroom
- 2 further bedrooms
- Family Bathroom with separate shower
- Enclosed garden to rear with shed
- Gas central heating
- Double glazing
- Council tax band B
- What3words:
  ///dishes.pilots.asking

A well presented 3 bedroomed South-East facing mid-terraced cottage situated in this popular village location close to local amenities within 3.3 miles of Bridgwater with a wealth of original period features and enclosed garden to rear.