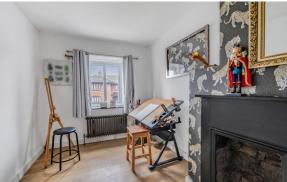

- Living Room with feature fireplace
- Fitted Kitchen / Dining Room with Flavel Range cooker and door to garden
- Master Bedroom
- 2 further bedrooms
- Family Bathroom with separate shower
- Enclosed garden to rear with shed
- Gas central heating
- Double glazing
- Council tax band B
- What3words:
  ///dishes.pilots.asking

A well presented 3 bedroomed South-East facing mid-terraced cottage situated in this popular village location close to local amenities within 3.3 miles of Bridgwater with a wealth of original period features and enclosed garden to rear.