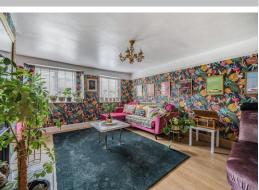

- Living Room with feature fireplace
- Fitted Kitchen / Dining Room with Flavel Range cooker and door to garden
- Master Bedroom
- 2 further bedrooms
- Family Bathroom with separate shower
- Enclosed garden to rear with shed
- Gas central heating
- Double glazing
- Council tax band B
- What3words:
  ///dishes.pilots.asking

A well presented 3 bedroomed South-East facing mid-terraced cottage situated in this popular village location close to local amenities within 3.3 miles of Bridgwater with a wealth of original period features and enclosed garden to rear.