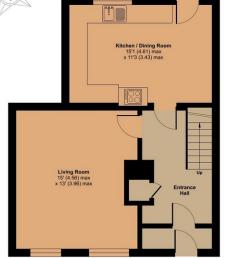

## 5 Cliff Road, North Petherton, Bridgwater, TA6 6NU

Approximate Area = 986 sq ft / 91.6 sq m For identification only - Not to scale

> Bedroom '9 (3.57) r '7 (2.30) r

Entrance Hall

**Entrance Porch** 

**Features** 

FIRST FLOOR

Viewing strictly through the selling agents:

Robert Cooney Corporation Street, Taunton, Somerset TA1 4AW

Telephone: 01823 230230 E-mail: taunton@robertcooney.co.uk Website: robertcooney.co.uk robert cooney

GROUND FLOOR

Floor plan produced in accordance with RICS Property Measurement 2nd Edition, Incorporating International Property Measurement Standards (IPMS2 Residential). © nichecom 2025. Produced for Robert Cooney. REF: 1230403