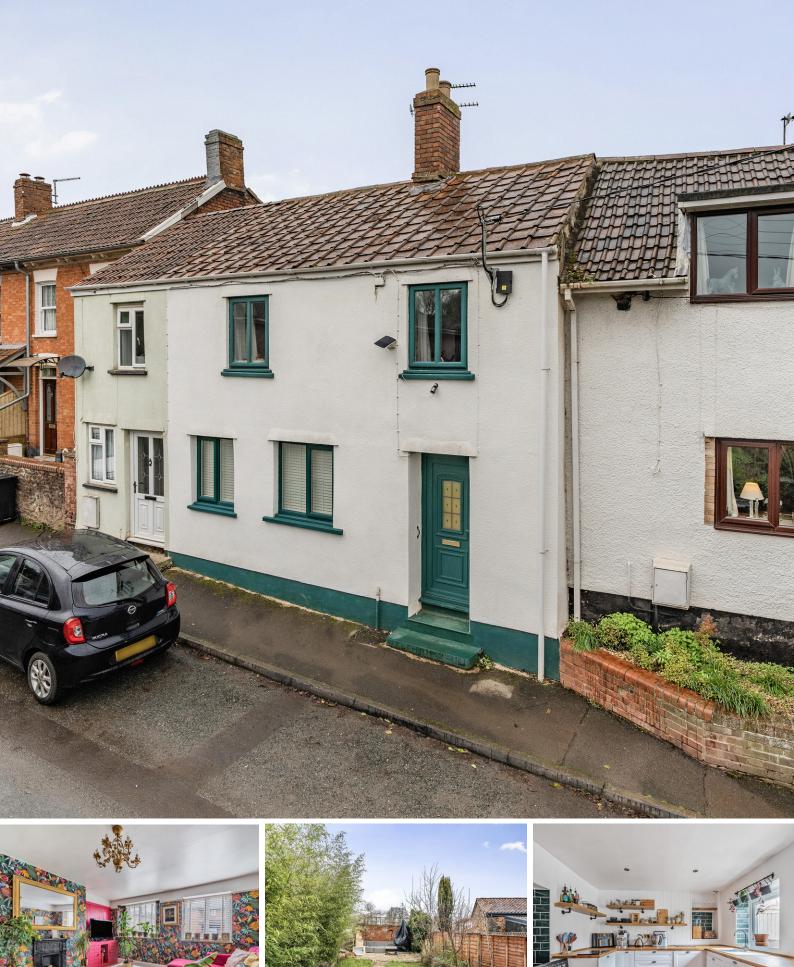

## 5 Cliff Road, North Petherton, Bridgwater, TA6 6NU

Approximate Area = 986 sq ft / 91.6 sq m For identification only - Not to scale

> Bedroom '9 (3.57) r '7 (2.30) r

Entrance Hall

**Entrance Porch** 

**Features** 

- Living Room with feature fireplace
- Fitted Kitchen / Dining Room with Flavel Range cooker and door to garden
- Master Bedroom
- 2 further bedrooms
- Family Bathroom with separate shower
- Enclosed garden to rear with shed
- Gas central heating
- Double glazing
- Council tax band B
- What3words:
  ///dishes.pilots.asking

A well presented 3 bedroomed South-East facing mid-terraced cottage situated in this popular village location close to local amenities within 3.3 miles of Bridgwater with a wealth of original period features and enclosed garden to rear.