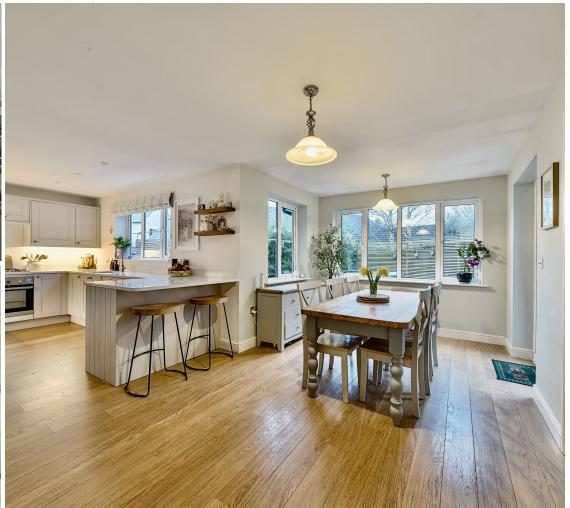

## **Features**

- Entrance Hall
- Living Room with woodburner
- Family Room with French doors to garden
- Kitchen / Dining Room with French doors to garden
- Utility Room with door to garden
- Bedroom 6
- Cloakroom
- Master Bedroom with fitted wardrobes and Ensuite Shower Room
- 4 further Bedrooms on 1st floor with fitted wardrobes
- Family Bathroom with separate shower
- Enclosed West facing garden to rear
- Garage and driveway parking for 2 cars
- Gas central heating
- Double glazing
- Council tax band F