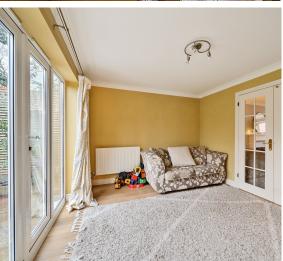

## **Features**

- Entrance Hall
- Living Room with woodburner
- Family Room with French doors to garden
- Kitchen / Dining Room with French doors to garden
- Utility Room with door to garden
- Bedroom 6
- Cloakroom
- Master Bedroom with fitted wardrobes and Ensuite Shower Room
- 4 further Bedrooms on 1st floor with fitted wardrobes
- Family Bathroom with separate shower
- Enclosed West facing garden to rear
- Garage and driveway parking for 2 cars
- Gas central heating
- Double glazing
- Council tax band F