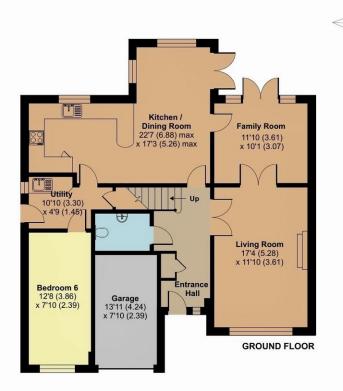

## 4 Healys Meadow, Cotford St. Luke, Taunton, TA4 1PB

Approximate Area = 2208 sq ft / 205.1 sq m (includes garage)

For identification only - Not to scale

Floor plan produced in accordance with RICS Property Measurement 2nd Edition,

Produced for Robert Cooney. REF: 1229368

Incorporating International Property Measurement Standards (IPMS2 Residential). © nichecom 2025.

Viewing strictly through the selling agents: