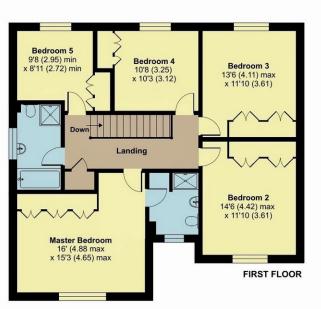

## 4 Healys Meadow, Cotford St. Luke, Taunton, TA4 1PB

Approximate Area = 2208 sq ft / 205.1 sq m (includes garage)

For identification only - Not to scale

Floor plan produced in accordance with RICS Property Measurement 2nd Edition,

Produced for Robert Cooney. REF: 1229368

Incorporating International Property Measurement Standards (IPMS2 Residential). © nichecom 2025.

Viewing strictly through the selling agents: