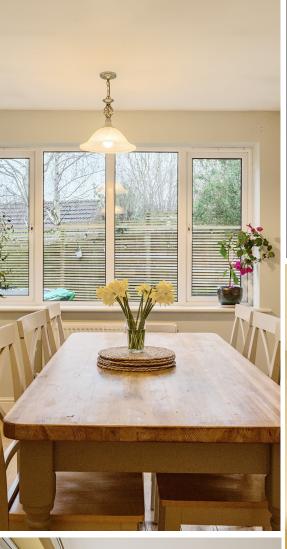

## **Features**

- Entrance Hall
- Living Room with woodburner
- Family Room with French doors to garden
- Kitchen / Dining Room with French doors to garden
- Utility Room with door to garden
- Bedroom 6
- Cloakroom
- Master Bedroom with fitted wardrobes and Ensuite Shower Room
- 4 further Bedrooms on 1st floor with fitted wardrobes
- Family Bathroom with separate shower
- Enclosed West facing garden to rear
- Garage and driveway parking for 2 cars
- Gas central heating
- Double glazing
- Council tax band F