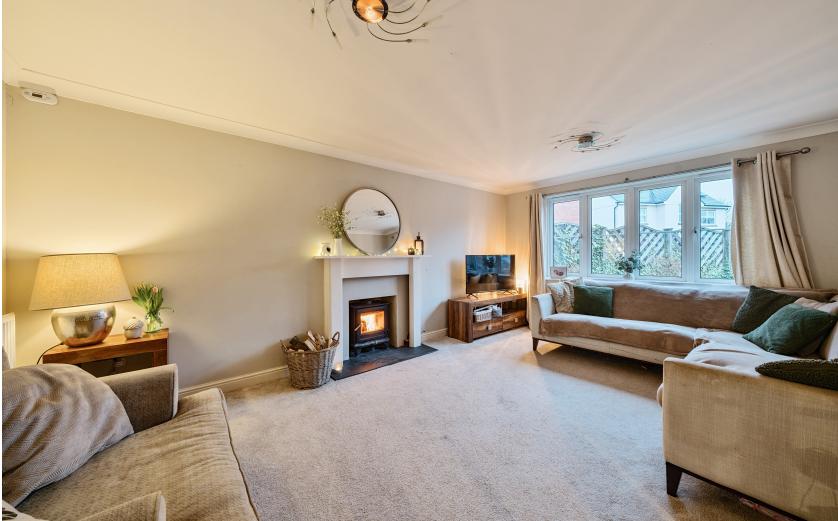

## **Features**

- Entrance Hall
- Living Room with woodburner
- Family Room with French doors to garden
- Kitchen / Dining Room with French doors to garden
- Utility Room with door to garden
- Bedroom 6
- Cloakroom
- Master Bedroom with fitted wardrobes and Ensuite Shower Room
- 4 further Bedrooms on 1st floor with fitted wardrobes
- Family Bathroom with separate shower
- Enclosed West facing garden to rear
- Garage and driveway parking for 2 cars
- Gas central heating
- Double glazing
- Council tax band F