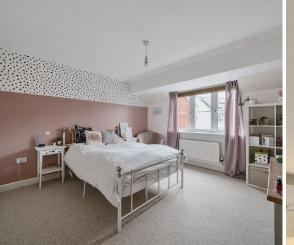

## **Features**

- Entrance Hall
- Living Room with woodburner
- Family Room with French doors to garden
- Kitchen / Dining Room with French doors to garden
- Utility Room with door to garden
- Bedroom 6
- Cloakroom
- Master Bedroom with fitted wardrobes and Ensuite Shower Room
- 4 further Bedrooms on 1st floor with fitted wardrobes
- Family Bathroom with separate shower
- Enclosed West facing garden to rear
- Garage and driveway parking for 2 cars
- Gas central heating
- Double glazing
- Council tax band F