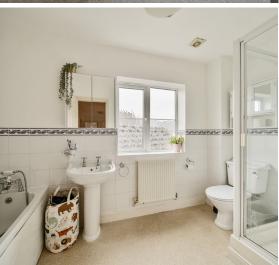

## **Features**

- Entrance Hall
- Living Room with woodburner
- Family Room with French doors to garden
- Kitchen / Dining Room with French doors to garden
- Utility Room with door to garden
- Bedroom 6
- Cloakroom
- Master Bedroom with fitted wardrobes and Ensuite Shower Room
- 4 further Bedrooms on 1st floor with fitted wardrobes
- Family Bathroom with separate shower
- Enclosed West facing garden to rear
- Garage and driveway parking for 2 cars
- Gas central heating
- Double glazing
- Council tax band F