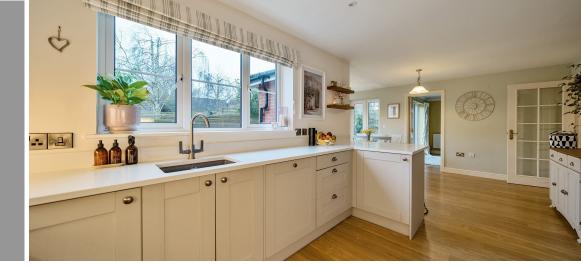

## **Features**

- Entrance Hall
- Living Room with woodburner
- Family Room with French doors to garden
- Kitchen / Dining Room with French doors to garden
- Utility Room with door to garden
- Bedroom 6
- Cloakroom
- Master Bedroom with fitted wardrobes and Ensuite Shower Room
- 4 further Bedrooms on 1st floor with fitted wardrobes
- Family Bathroom with separate shower
- Enclosed West facing garden to rear
- Garage and driveway parking for 2 cars
- Gas central heating
- Double glazing
- Council tax band F