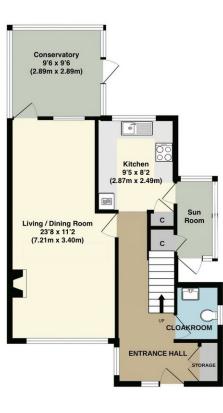

## Features

- Entrance Hall
  - Living / Dining Room
  - Conservatory with door to garden
  - Fitted Kitchen
- Cloakroom
- Master Bedroom
- 2 further Bedrooms, Bedroom 2 with fitted wardrobe
- Family Bathroom with separate shower
- Enclosed garden to rear with Summer House and Sun Room
- Garage and driveway parking
- Gas central heating
- Double glazing
- Council tax band C
- What3words: ///risk.advances.brownish

GROUND FLOOR 604 sq.ft. (56.1 sq.m.) approx.

1ST FLOOR 402 sq.ft. (37.4 sq.m.) approx.

Viewing strictly through the selling agents:

## **Robert Cooney**

Corporation Street, Taunton, Somerset TA1 4AW

Telephone 01823 230 230

E-mail taunton@robertcooney.co.uk

Website www.robertcooney.co.uk

TOTAL FLOOR AREA: 1006 s out, (93.5 sq. m) approx. How the been made to enser the becaracy of the foreign constant been, measurements of oncy, which we have the average the becaracy of the foreign constant becares, which measurements are approximate and no responsibility is taken for any error, measurements. The plan is for during the average the second and based be used as used by any orgenetive purchaser. The services, systems and applicance shown have not been tested and no guarantee as to the registrative functions of the given.