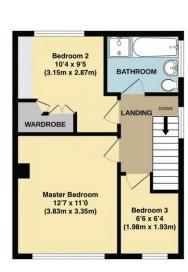

## Features

- Entrance Hall
  - Living / Dining Room
  - Conservatory with door to garden
  - Fitted Kitchen
- Cloakroom
- Master Bedroom
- 2 further Bedrooms, Bedroom 2 with fitted wardrobe
- Family Bathroom with separate shower
- Enclosed garden to rear with Summer House and Sun Room
- Garage and driveway parking
- Gas central heating
- Double glazing
- Council tax band C
- What3words: ///risk.advances.brownish

GROUND FLOOR 604 sq.ft. (56.1 sq.m.) approx.

1ST FLOOR 402 sq.ft. (37.4 sq.m.) approx.

Viewing strictly through the selling agents:

## **Robert Cooney**

Corporation Street, Taunton, Somerset TA1 4AW

Telephone 01823 230 230

E-mail taunton@robertcooney.co.uk

Website www.robertcooney.co.uk

TOTAL FLOOR AREA: 1006 s out, (93.5 sq. m) approx. How the been made to enser the becaracy of the foreign constant been, measurements of oncy, which we have the average the becaracy of the foreign constant becares, which measurements are approximate and no responsibility is taken for any error, measurements. The plan is for during the average the second and based be used as used by any orgenetive purchaser. The services, systems and applicance shown have not been tested and no guarantee as to the registrative functions of the given.