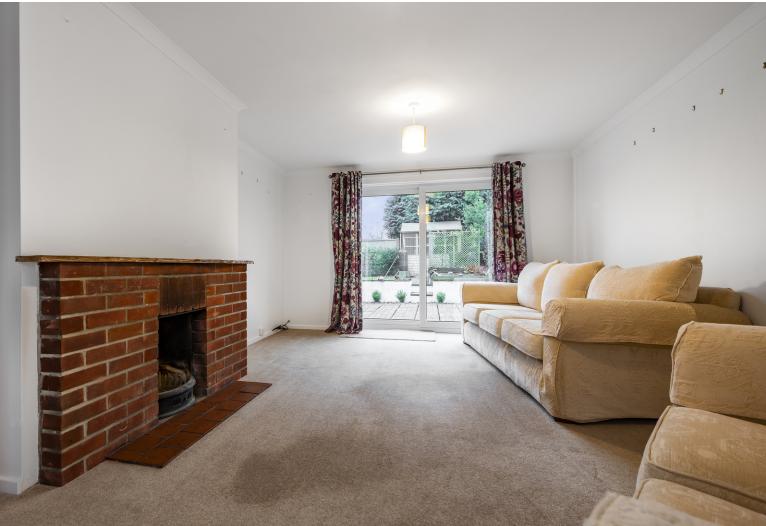

## Features

- Entrance Porch
- Entrance Hall
- Living Room with door to garden
- Fitted Kitchen / Dining Room
- Utility Room with door to garden and Garage
- Cloakroom
- Master Bedroom
- 2 further Bedrooms
- Family Bathroom
- Garden to front and enclosed garden to rear with Shed and feature pond
- Garage / Store and driveway
  parking
- Oil fired central heating
- Double glazing
- Council tax band D
- What 3 words: ///thinks.motored.grumbles