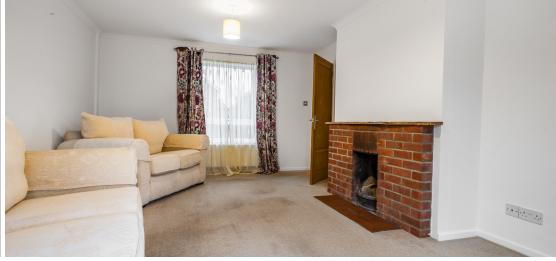

## Features

- Entrance Porch
- Entrance Hall
- Living Room with door to garden
- Fitted Kitchen / Dining Room
- Utility Room with door to garden and Garage
- Cloakroom
- Master Bedroom
- 2 further Bedrooms
- Family Bathroom
- Garden to front and enclosed garden to rear with Shed and feature pond
- Garage / Store and driveway
  parking
- Oil fired central heating
- Double glazing
- Council tax band D
- What 3 words: ///thinks.motored.grumbles