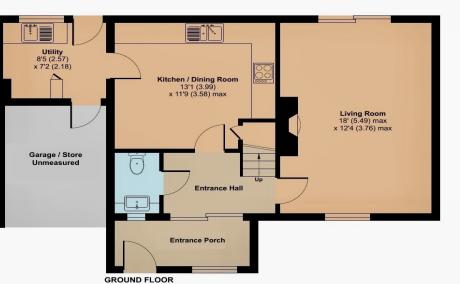

## 7 Church Close, Stoke St. Gregory, Taunton, TA3 6HA

Approximate Area = 1044 sq ft / 96.9 sq m (excludes garage) Outbuilding = 43 sq ft / 3.9 sq m Total = 1087 sq ft / 100.8 sq m For identification only - Not to scale

Bedroom 3 117 (3.53) max x 79 (2.36) max x 79 (2.36) max x 79 (2.36) max x 117 (3.53) max x 116 (3.51) FIRST FLOOR

Viewing strictly through the selling agents: