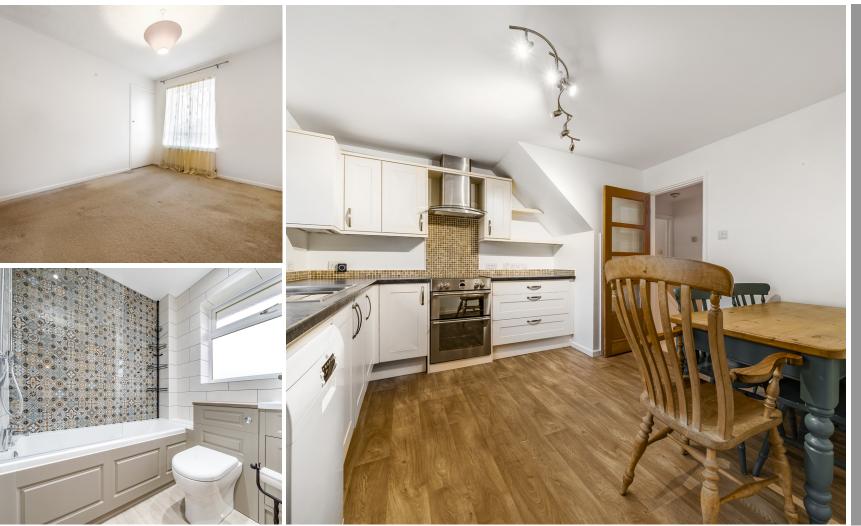

## Features

- Entrance Porch
- Entrance Hall
- Living Room with door to garden
- Fitted Kitchen / Dining Room
- Utility Room with door to garden and Garage
- Cloakroom
- Master Bedroom
- 2 further Bedrooms
- Family Bathroom
- Garden to front and enclosed garden to rear with Shed and feature pond
- Garage / Store and driveway
  parking
- Oil fired central heating
- Double glazing
- Council tax band D
- What 3 words: ///thinks.motored.grumbles