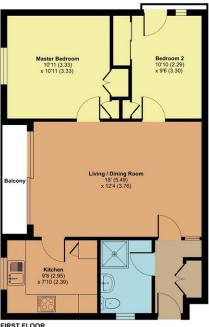

## Flat 5, Haseley Court, Ferndown Close, Taunton, TA1 4TL

- Living / Dining Room with door to balcony
- Fitted Kitchen

**Entrance Hall** 

**Features** 

- Master Bedroom with fitted wardrobe
- Further double Bedroom with fitted wardrobe and door to Juliet balcony
- **Shower Room**
- Communal gardens
- Garage and parking
- Electric heating
- Double glazing
- Lease term 999 years from
- Current ground rent £183
- Current service charge £960 pa
- Council tax band B