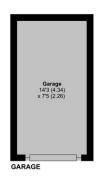

## Flat 5, Haseley Court, Ferndown Close, Taunton, TA1 4TL

- Living / Dining Room with door to balcony
- Fitted Kitchen

**Entrance Hall** 

**Features** 

- Master Bedroom with fitted wardrobe
- Further double Bedroom with fitted wardrobe and door to Juliet balcony
- **Shower Room**
- Communal gardens
- Garage and parking
- Electric heating
- Double glazing
- Lease term 999 years from
- Current ground rent £183
- Current service charge £960 pa
- Council tax band B