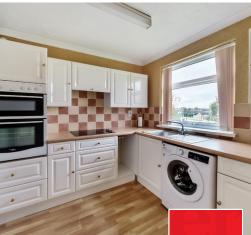

## Flat 5, Haseley Court, Ferndown Close, Taunton, TA1 4TL

- Living / Dining Room with door to balcony
- Fitted Kitchen

**Entrance Hall** 

**Features** 

- Master Bedroom with fitted wardrobe
- Further double Bedroom with fitted wardrobe and door to Juliet balcony
- **Shower Room**
- Communal gardens
- Garage and parking
- Electric heating
- Double glazing
- Lease term 999 years from
- Current ground rent £183
- Current service charge £960 pa
- Council tax band B