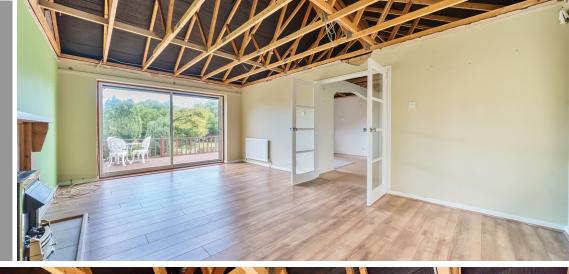

## **Features**

- Entrance Hall
- Living Room with door to garden
- Dining Room
- Fitted Kitchen with door to garden
- Master Bedroom
- 2 further double Bedrooms
- Family Bathroom with separate shower
- Enclosed garden to rear
- Double Garage with driveway parking
- Gas central heating
- Double glazing
- Council tax band E
- What3words: ///disclose.slice.clubbing