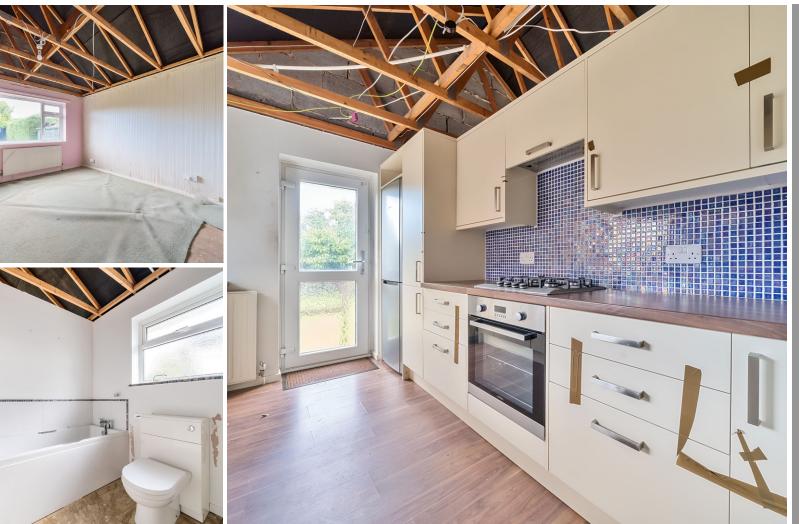

Situated in this popular village at the foot of the Quantock Hills is this South facing 3 double bedroomed detached bungalow with 2 reception rooms, enclosed garden to rear, double garage and driveway parking. The property currently requires updating and provides great potential to create a wonderful family home. No onward chain.

## **Features**

- Entrance Hall
- Living Room with door to garden
- Dining Room
- Fitted Kitchen with door to garden
- Master Bedroom
- 2 further double Bedrooms
- Family Bathroom with separate shower
- Enclosed garden to rear
- Double Garage with driveway parking
- Gas central heating
- Double glazing
- Council tax band E
- What3words: ///disclose.slice.clubbing