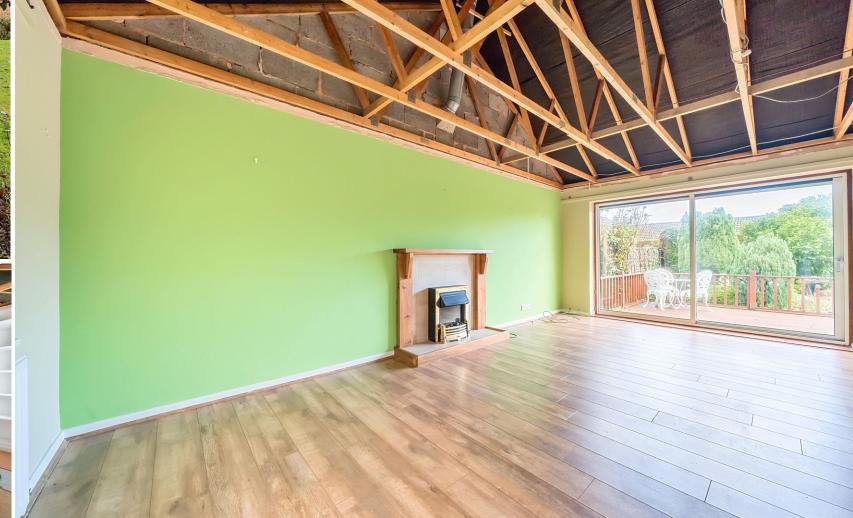

## **Features**

- Entrance Hall
- Living Room with door to garden
- Dining Room
- Fitted Kitchen with door to garden
- Master Bedroom
- 2 further double Bedrooms
- Family Bathroom with separate shower
- Enclosed garden to rear
- Double Garage with driveway parking
- Gas central heating
- Double glazing
- Council tax band E
- What3words: ///disclose.slice.clubbing