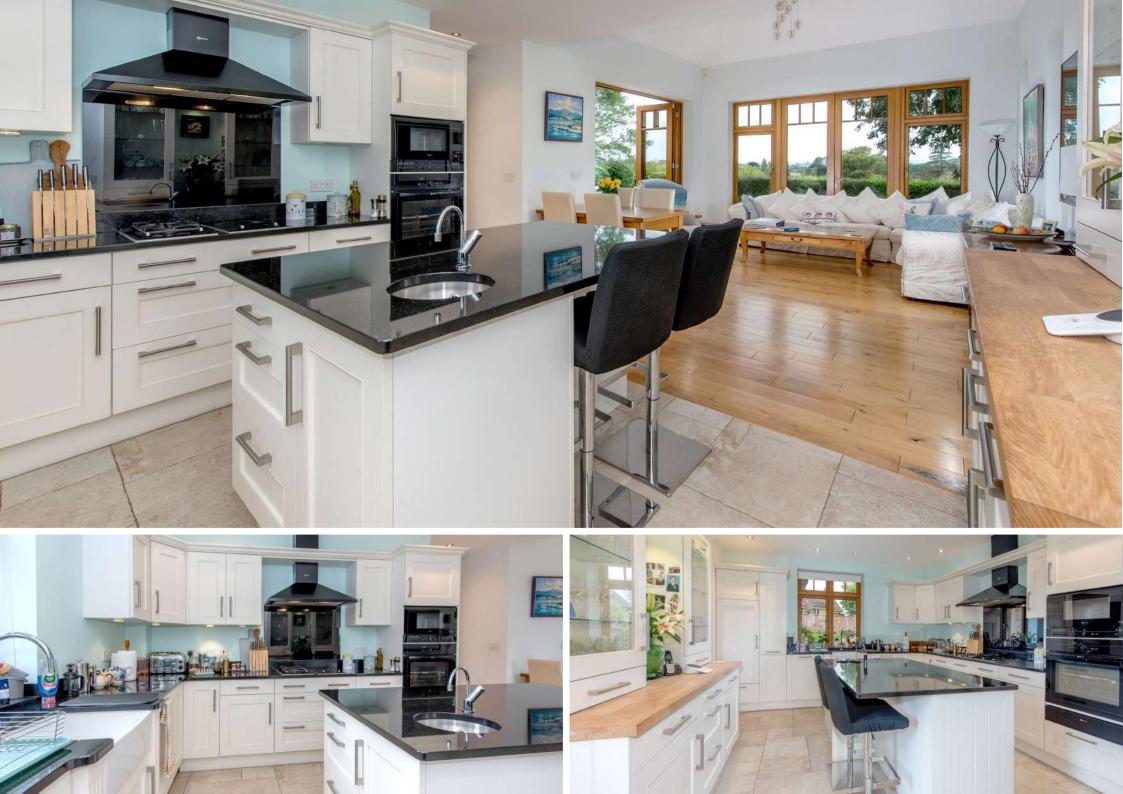

## **Features**

- Entrance Hall
- Living Room with French doors to garden
- Dining Room
- Fitted Kitchen / Breakfast / Family Room with French doors and bifold doors to garden, Robert Charles kitchen, granite work surfaces, Neff oven, central island and Belfast sink
- Office
- Cloakroom
- Inner Hall with door to garden
- Shower Room
- Boot Room
- Utility Room with door to Garage
- Master Bedroom with Ensuite Shower Room, fitted wardrobe and French doors to Juliet balcony
- Bedroom 2 with fitted wardrobe and Ensuite Shower Room
- Bedroom 3 with Ensuite Shower Room
- Further Bedroom
- Family Bathroom with separate shower
- Self-contained Annexe with sleeping / living / kitchen area with breakfast bar and separate shower.
- Enclosed West facing garden to rear with views over surrounding countryside
- Double garage and ample driveway parking
- Underfloor gas central heating throughout
- Double glazing
- Council tax band
  Aain House G
- Annex A
- What3words: ///paddocks.loitering.sideburns