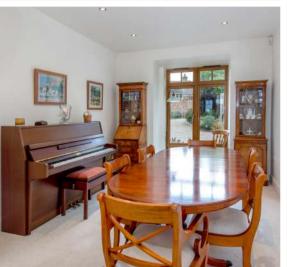

## **Features**

- Entrance Hall
- Living Room with French doors to garden
- Dining Room
- Fitted Kitchen / Breakfast / Family Room with French doors and bifold doors to garden, Robert Charles kitchen, granite work surfaces, Neff oven, central island and Belfast sink
- Office
- Cloakroom
- Inner Hall with door to garden
- Shower Room
- Boot Room
- Utility Room with door to Garage
- Master Bedroom with Ensuite Shower Room, fitted wardrobe and French doors to Juliet balcony
- Bedroom 2 with fitted wardrobe and Ensuite Shower Room
- Bedroom 3 with Ensuite Shower Room
- Further Bedroom
- Family Bathroom with separate shower
- Self-contained Annexe with sleeping / living / kitchen area with breakfast bar and separate shower.
- Enclosed West facing garden to rear with views over surrounding countryside
- Double garage and ample driveway parking
- Underfloor gas central heating throughout
- Double glazing
- Council tax band
  Aain House G
- Annex A
- What3words: ///paddocks.loitering.sideburns