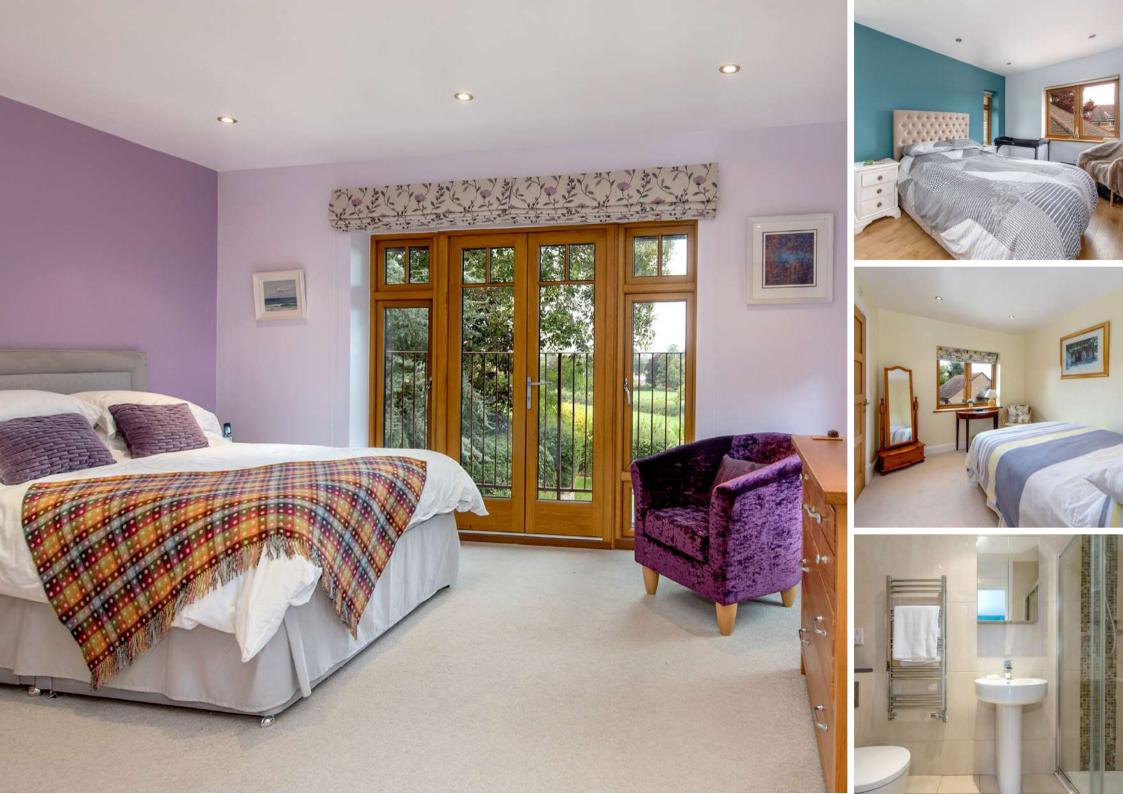

## **Features**

- Entrance Hall
- Living Room with French doors to garden
- Dining Room
- Fitted Kitchen / Breakfast / Family Room with French doors and bifold doors to garden, Robert Charles kitchen, granite work surfaces, Neff oven, central island and Belfast sink
- Office
- Cloakroom
- Inner Hall with door to garden
- Shower Room
- Boot Room
- Utility Room with door to Garage
- Master Bedroom with Ensuite Shower Room, fitted wardrobe and French doors to Juliet balcony
- Bedroom 2 with fitted wardrobe and Ensuite Shower Room
- Bedroom 3 with Ensuite Shower Room
- Further Bedroom
- Family Bathroom with separate shower
- Self-contained Annexe with sleeping / living / kitchen area with breakfast bar and separate shower.
- Enclosed West facing garden to rear with views over surrounding countryside
- Double garage and ample driveway parking
- Underfloor gas central heating throughout
- Double glazing
- Council tax band
  Aain House G
- Annex A
- What3words: ///paddocks.loitering.sideburns