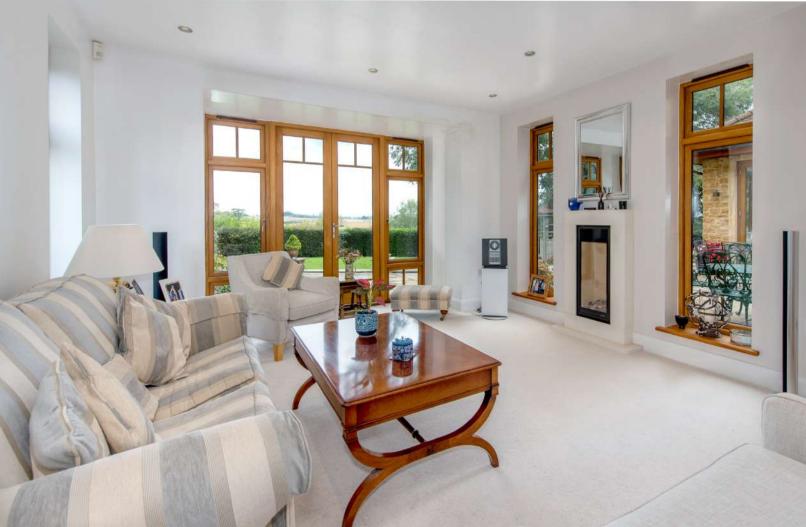

## **Features**

- Entrance Hall
- Living Room with French doors to garden
- Dining Room
- Fitted Kitchen / Breakfast / Family Room with French doors and bifold doors to garden, Robert Charles kitchen, granite work surfaces, Neff oven, central island and Belfast sink
- Office
- Cloakroom
- Inner Hall with door to garden
- Shower Room
- Boot Room
- Utility Room with door to Garage
- Master Bedroom with Ensuite Shower Room, fitted wardrobe and French doors to Juliet balcony
- Bedroom 2 with fitted wardrobe and Ensuite Shower Room
- Bedroom 3 with Ensuite Shower Room
- Further Bedroom
- Family Bathroom with separate shower
- Self-contained Annexe with sleeping / living / kitchen area with breakfast bar and separate shower.
- Enclosed West facing garden to rear with views over surrounding countryside
- Double garage and ample driveway parking
- Underfloor gas central heating throughout
- Double glazing
- Council tax band
  Aain House G
- Annex A
- What3words: ///paddocks.loitering.sideburns