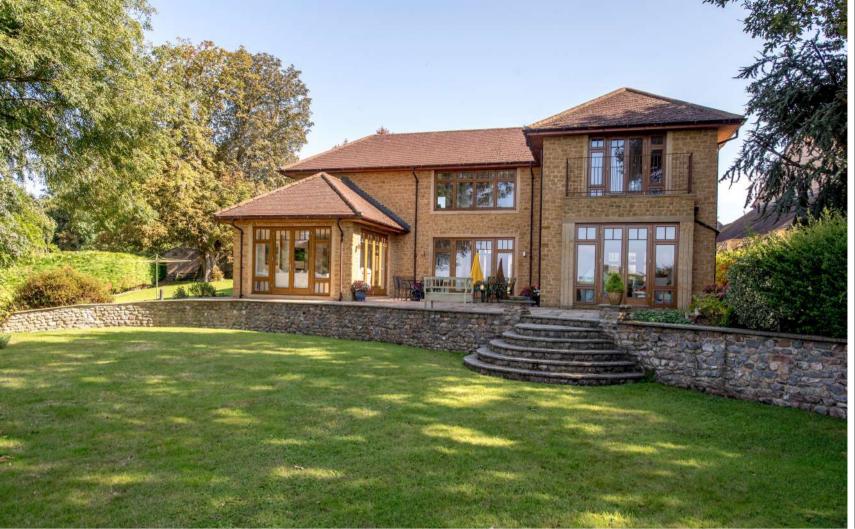

Little Orchard, Gatchell Meadow Trull, Taunton TA3 7HY

In one of the Taunton's prime locations situated just 2 miles from the centre of town is this immaculately presented 5 bedroomed detached property constructed from Ham Hill Stone and extending to over 3,000 sq.ft. offering light, spacious and well-proportioned flexible accommodation including a one bedroomed annexe ideal for multigenerational living, with large established West facing garden and stunning far-reaching views, double garage and ample driveway parking.