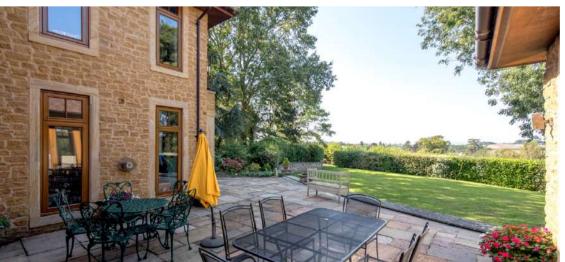

Little Orchard, Gatchell Meadow Trull, Taunton TA3 7HY

In one of the Taunton's prime locations situated just 2 miles from the centre of town is this immaculately presented 5 bedroomed detached property constructed from Ham Hill Stone and extending to over 3,000 sq.ft. offering light, spacious and well-proportioned flexible accommodation including a one bedroomed annexe ideal for multigenerational living, with large established West facing garden and stunning far-reaching views, double garage and ample driveway parking.

## **Features**

- Entrance Hall
- Living Room with French doors to garden
- Dining Room
- Fitted Kitchen / Breakfast / Family Room with French doors and bifold doors to garden, Robert Charles kitchen, granite work surfaces, Neff oven, central island and Belfast sink
- Office
- Cloakroom
- Inner Hall with door to garden
- Shower Room
- Boot Room
- Utility Room with door to Garage
- Master Bedroom with Ensuite Shower Room, fitted wardrobe and French doors to Juliet balcony
- Bedroom 2 with fitted wardrobe and Ensuite Shower Room
- Bedroom 3 with Ensuite Shower Room
- Further Bedroom
- Family Bathroom with separate shower
- Self-contained Annexe with sleeping / living / kitchen area with breakfast bar and separate shower.
- Enclosed West facing garden to rear with views over surrounding countryside
- Double garage and ample driveway parking
- Underfloor gas central heating throughout
- Double glazing
- Council tax band
  Aain House G
- Annex A
- What3words: ///paddocks.loitering.sideburns