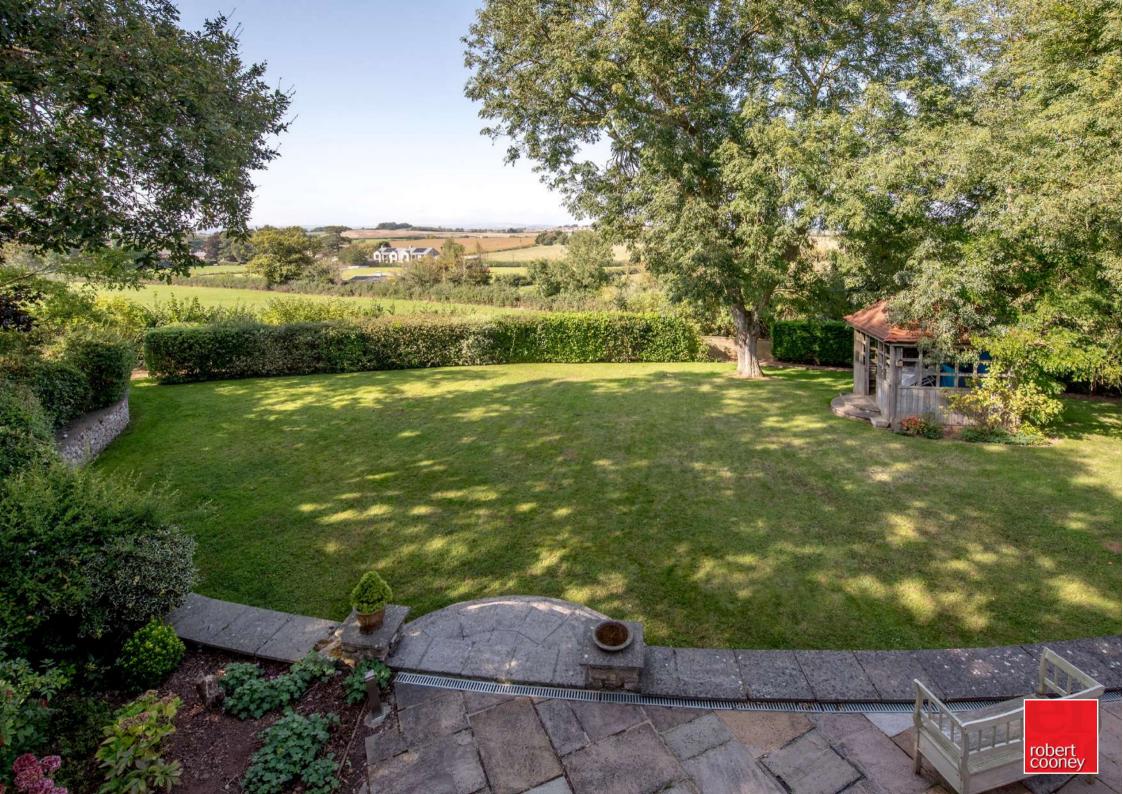

Little Orchard, Gatchell Meadow Trull, Taunton TA3 7HY

In one of the Taunton's prime locations situated just 2 miles from the centre of town is this immaculately presented 5 bedroomed detached property constructed from Ham Hill Stone and extending to over 3,000 sq.ft. offering light, spacious and well-proportioned flexible accommodation including a one bedroomed annexe ideal for multigenerational living, with large established West facing garden and stunning far-reaching views, double garage and ample driveway parking.

## **Features**

- Entrance Hall
- Living Room with French doors to garden
- Dining Room
- Fitted Kitchen / Breakfast / Family Room with French doors and bifold doors to garden, Robert Charles kitchen, granite work surfaces, Neff oven, central island and Belfast sink
- Office
- Cloakroom
- Inner Hall with door to garden
- Shower Room
- Boot Room
- Utility Room with door to Garage
- Master Bedroom with Ensuite Shower Room, fitted wardrobe and French doors to Juliet balcony
- Bedroom 2 with fitted wardrobe and Ensuite Shower Room
- Bedroom 3 with Ensuite Shower Room
- Further Bedroom
- Family Bathroom with separate shower
- Self-contained Annexe with sleeping / living / kitchen area with breakfast bar and separate shower.
- Enclosed West facing garden to rear with views over surrounding countryside
- Double garage and ample driveway parking
- Underfloor gas central heating throughout
- Double glazing
- Council tax band
  Aain House G
- Annex A
- What3words: ///paddocks.loitering.sideburns