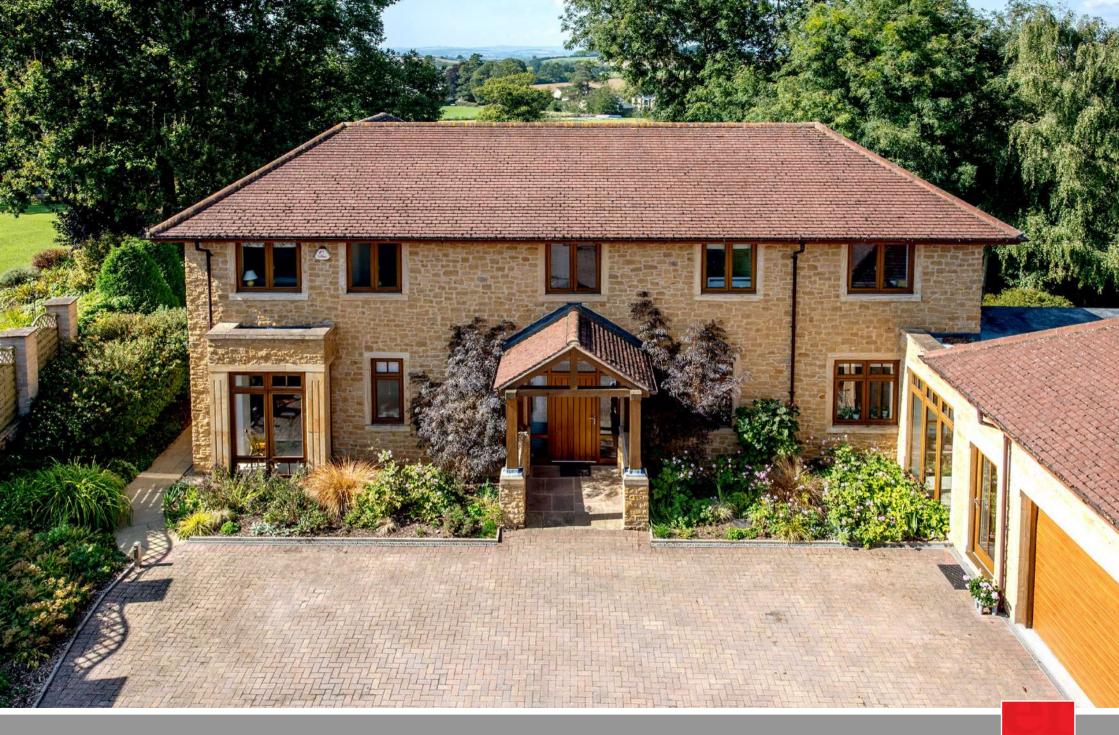

Little Orchard, Gatchell Meadow Trull, Taunton TA3 7HY

In one of the Taunton's prime locations situated just 2 miles from the centre of town is this immaculately presented 5 bedroomed detached property constructed from Ham Hill Stone and extending to over 3,000 sq.ft. offering light, spacious and well-proportioned flexible accommodation including a one bedroomed annexe ideal for multigenerational living, with large established West facing garden and stunning far-reaching views, double garage and ample driveway parking.

## **Features**

- Entrance Hall
- Living Room with French doors to garden
- Dining Room
- Fitted Kitchen / Breakfast / Family Room with French doors and bifold doors to garden, Robert Charles kitchen, granite work surfaces, Neff oven, central island and Belfast sink
- Office
- Cloakroom
- Inner Hall with door to garden
- Shower Room
- Boot Room
- Utility Room with door to Garage
- Master Bedroom with Ensuite Shower Room, fitted wardrobe and French doors to Juliet balcony
- Bedroom 2 with fitted wardrobe and Ensuite Shower Room
- Bedroom 3 with Ensuite Shower Room
- Further Bedroom
- Family Bathroom with separate shower
- Self-contained Annexe with sleeping / living / kitchen area with breakfast bar and separate shower.
- Enclosed West facing garden to rear with views over surrounding countryside
- Double garage and ample driveway parking
- Underfloor gas central heating throughout
- Double glazing
- Council tax band
  Aain House G
- Annex A
- What3words: ///paddocks.loitering.sideburns