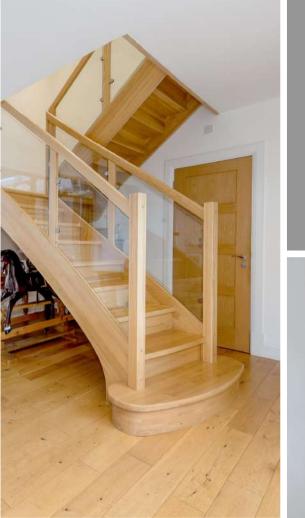

## **Features**

- Entrance Hall
- Living Room with French doors to garden
- Dining Room
- Fitted Kitchen / Breakfast / Family Room with French doors and bifold doors to garden, Robert Charles kitchen, granite work surfaces, Neff oven, central island and Belfast sink
- Office
- Cloakroom
- Inner Hall with door to garden
- Shower Room
- Boot Room
- Utility Room with door to Garage
- Master Bedroom with Ensuite Shower Room, fitted wardrobe and French doors to Juliet balcony
- Bedroom 2 with fitted wardrobe and Ensuite Shower Room
- Bedroom 3 with Ensuite Shower Room
- Further Bedroom
- Family Bathroom with separate shower
- Self-contained Annexe with sleeping / living / kitchen area with breakfast bar and separate shower.
- Enclosed West facing garden to rear with views over surrounding countryside
- Double garage and ample driveway parking
- Underfloor gas central heating throughout
- Double glazing
- Council tax band
  Aain House G
- Annex A
- What3words: ///paddocks.loitering.sideburns