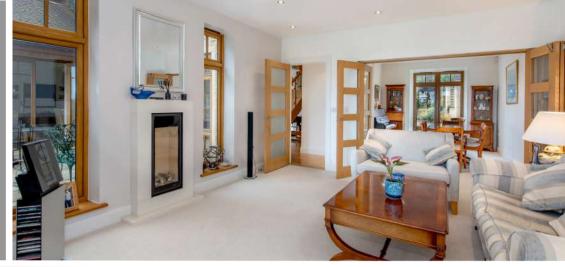

## **Features**

- Entrance Hall
- Living Room with French doors to garden
- Dining Room
- Fitted Kitchen / Breakfast / Family Room with French doors and bifold doors to garden, Robert Charles kitchen, granite work surfaces, Neff oven, central island and Belfast sink
- Office
- Cloakroom
- Inner Hall with door to garden
- Shower Room
- Boot Room
- Utility Room with door to Garage
- Master Bedroom with Ensuite Shower Room, fitted wardrobe and French doors to Juliet balcony
- Bedroom 2 with fitted wardrobe and Ensuite Shower Room
- Bedroom 3 with Ensuite Shower Room
- Further Bedroom
- Family Bathroom with separate shower
- Self-contained Annexe with sleeping / living / kitchen area with breakfast bar and separate shower.
- Enclosed West facing garden to rear with views over surrounding countryside
- Double garage and ample driveway parking
- Underfloor gas central heating throughout
- Double glazing
- Council tax band
  Aain House G
- Annex A
- What3words: ///paddocks.loitering.sideburns