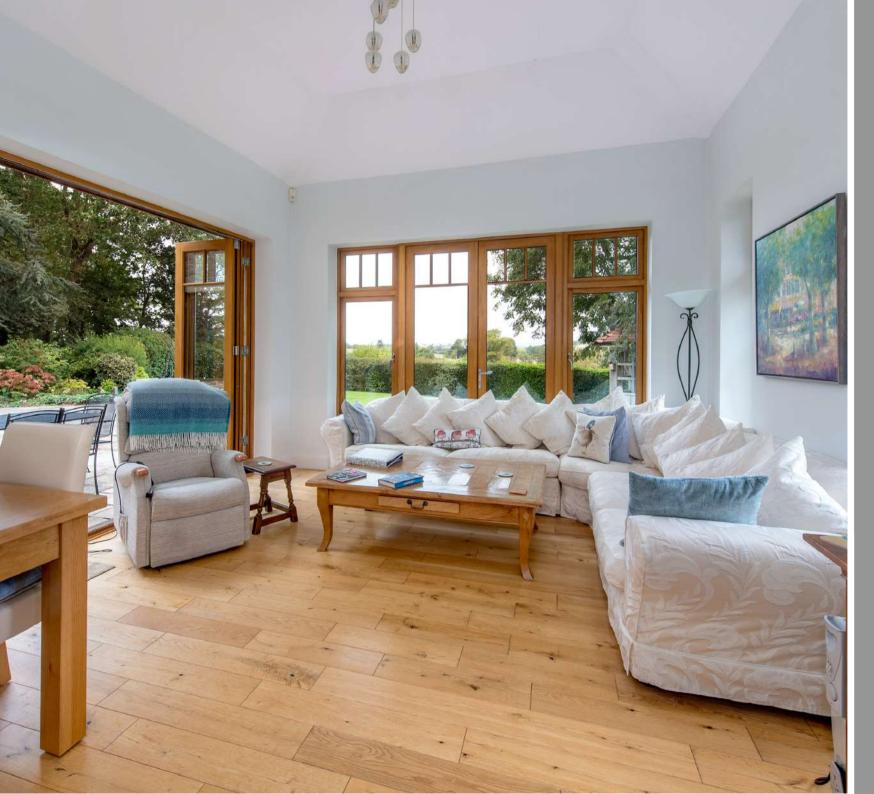

## **Features**

- Entrance Hall
- Living Room with French doors to garden
- Dining Room
- Fitted Kitchen / Breakfast / Family Room with French doors and bifold doors to garden, Robert Charles kitchen, granite work surfaces, Neff oven, central island and Belfast sink
- Office
- Cloakroom
- Inner Hall with door to garden
- Shower Room
- Boot Room
- Utility Room with door to Garage
- Master Bedroom with Ensuite Shower Room, fitted wardrobe and French doors to Juliet balcony
- Bedroom 2 with fitted wardrobe and Ensuite Shower Room
- Bedroom 3 with Ensuite Shower Room
- Further Bedroom
- Family Bathroom with separate shower
- Self-contained Annexe with sleeping / living / kitchen area with breakfast bar and separate shower.
- Enclosed West facing garden to rear with views over surrounding countryside
- Double garage and ample driveway parking
- Underfloor gas central heating throughout
- Double glazing
- Council tax band
  Aain House G
- Annex A
- What3words: ///paddocks.loitering.sideburns