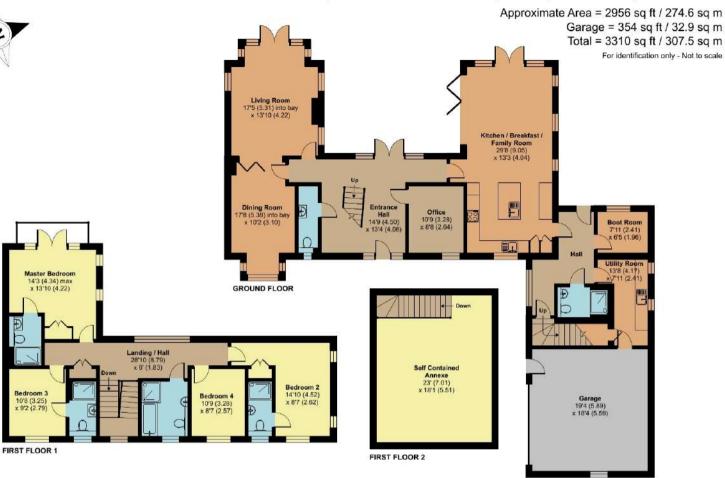

## Little Orchard, Gatchell Meadow, Trull, Taunton, TA3 7HY

Floor plan produced in accordance with RICS Property Measurement Standards incorporating International Property Measurement Standards (IPM52 Residential). ©ntchecom 2024. Produced for Robert Cooney. REF: 1193861

Main House

Annexe

11 C 11 C

Viewing strictly through the selling agents: