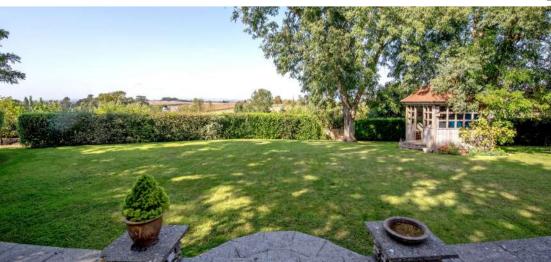

Little Orchard, Gatchell Meadow Trull, Taunton TA3 7HY

In one of the Taunton's prime locations situated just 2 miles from the centre of town is this immaculately presented 5 bedroomed detached property constructed from Ham Hill Stone and extending to over 3,000 sq.ft. offering light, spacious and well-proportioned flexible accommodation including a one bedroomed annexe ideal for multigenerational living, with large established West facing garden and stunning far-reaching views, double garage and ample driveway parking.

## **Features**

- Entrance Hall
- Living Room with French doors to garden
- Dining Room
- Fitted Kitchen / Breakfast / Family Room with French doors and bifold doors to garden, Robert Charles kitchen, granite work surfaces, Neff oven, central island and Belfast sink
- Office
- Cloakroom
- Inner Hall with door to garden
- Shower Room
- Boot Room
- Utility Room with door to Garage
- Master Bedroom with Ensuite Shower Room, fitted wardrobe and French doors to Juliet balcony
- Bedroom 2 with fitted wardrobe and Ensuite Shower Room
- Bedroom 3 with Ensuite Shower Room
- Further Bedroom
- Family Bathroom with separate shower
- Self-contained Annexe with sleeping / living / kitchen area with breakfast bar and separate shower.
- Enclosed West facing garden to rear with views over surrounding countryside
- Double garage and ample driveway parking
- Underfloor gas central heating throughout
- Double glazing
- Council tax band
  Aain House G
- Annex A
- What3words: ///paddocks.loitering.sideburns