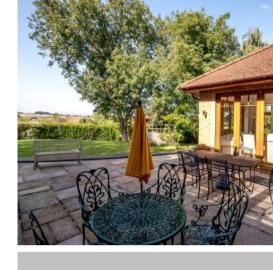

Little Orchard, Gatchell Meadow Trull, Taunton TA3 7HY

In one of the Taunton's prime locations situated just 2 miles from the centre of town is this immaculately presented 5 bedroomed detached property constructed from Ham Hill Stone and extending to over 3,000 sq.ft. offering light, spacious and well-proportioned flexible accommodation including a one bedroomed annexe ideal for multigenerational living, with large established West facing garden and stunning far-reaching views, double garage and ample driveway parking.

## **Features**

- Entrance Hall
- Living Room with French doors to garden
- Dining Room
- Fitted Kitchen / Breakfast / Family Room with French doors and bifold doors to garden, Robert Charles kitchen, granite work surfaces, Neff oven, central island and Belfast sink
- Office
- Cloakroom
- Inner Hall with door to garden
- Shower Room
- Boot Room
- Utility Room with door to Garage
- Master Bedroom with Ensuite Shower Room, fitted wardrobe and French doors to Juliet balcony
- Bedroom 2 with fitted wardrobe and Ensuite Shower Room
- Bedroom 3 with Ensuite Shower Room
- Further Bedroom
- Family Bathroom with separate shower
- Self-contained Annexe with sleeping / living / kitchen area with breakfast bar and separate shower.
- Enclosed West facing garden to rear with views over surrounding countryside
- Double garage and ample driveway parking
- Underfloor gas central heating throughout
- Double glazing
- Council tax band
  Aain House G
- Annex A
- What3words: ///paddocks.loitering.sideburns