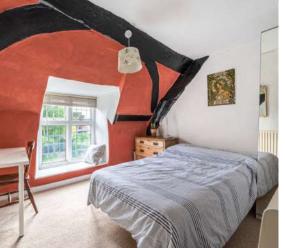

## **Features**

- Dining Room
- Living Room with Inglenook fireplace and open fire
- Fitted Kitchen
- Rear Lobby with door to garden
- Downstairs Bathroom
- Master Bedroom with fitted wardrobes
- 2 further Bedrooms
- Gardens to front and rear
- Useful Home Office
- Greenhouse
- Storage sheds
- Gas central heating
- Council tax band D
- What3words: ///leads.figure.bucks