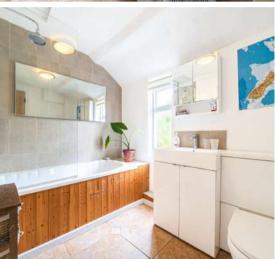

## **Features**

- Dining Room
- Living Room with Inglenook fireplace and open fire
- Fitted Kitchen
- Rear Lobby with door to garden
- Downstairs Bathroom
- Master Bedroom with fitted wardrobes
- 2 further Bedrooms
- Gardens to front and rear
- Useful Home Office
- Greenhouse
- Storage sheds
- Gas central heating
- Council tax band D
- What3words: ///leads.figure.bucks