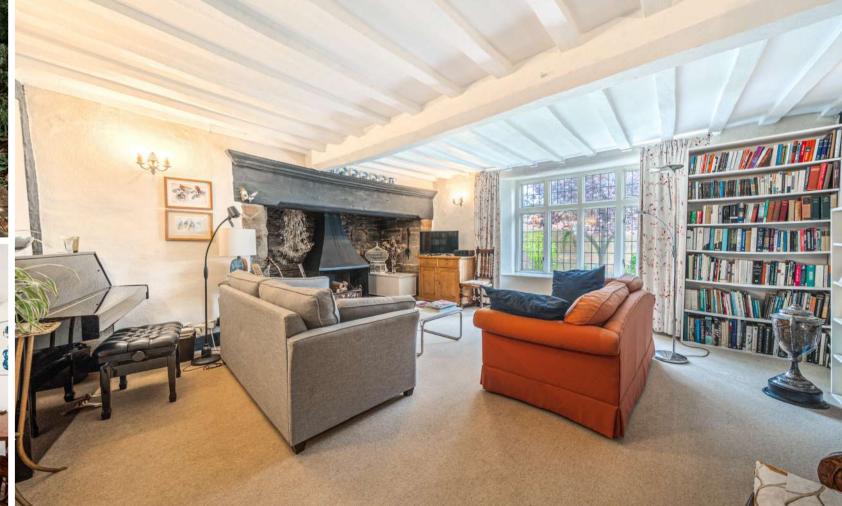

## **Features**

- Dining Room
- Living Room with Inglenook fireplace and open fire
- Fitted Kitchen
- Rear Lobby with door to garden
- Downstairs Bathroom
- Master Bedroom with fitted wardrobes
- 2 further Bedrooms
- Gardens to front and rear
- Useful Home Office
- Greenhouse
- Storage sheds
- Gas central heating
- Council tax band D
- What3words: ///leads.figure.bucks