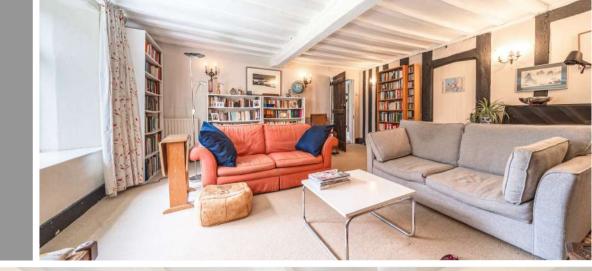

## **Features**

- Dining Room
- Living Room with Inglenook fireplace and open fire
- Fitted Kitchen
- Rear Lobby with door to garden
- Downstairs Bathroom
- Master Bedroom with fitted wardrobes
- 2 further Bedrooms
- Gardens to front and rear
- Useful Home Office
- Greenhouse
- Storage sheds
- Gas central heating
- Council tax band D
- What3words: ///leads.figure.bucks