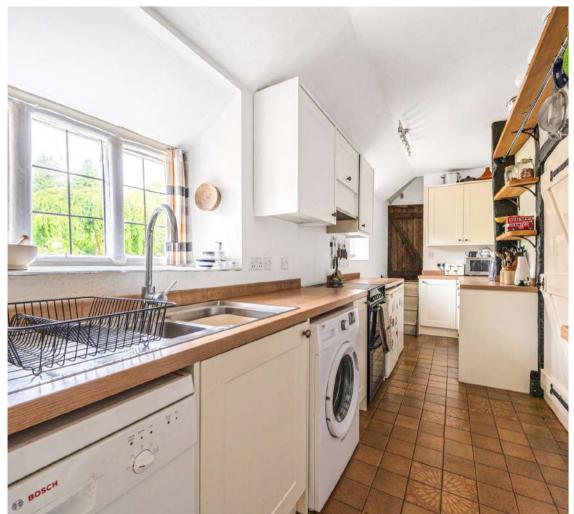

## **Features**

- Dining Room
- Living Room with Inglenook fireplace and open fire
- Fitted Kitchen
- Rear Lobby with door to garden
- Downstairs Bathroom
- Master Bedroom with fitted wardrobes
- 2 further Bedrooms
- Gardens to front and rear
- Useful Home Office
- Greenhouse
- Storage sheds
- Gas central heating
- Council tax band D
- What3words: ///leads.figure.bucks