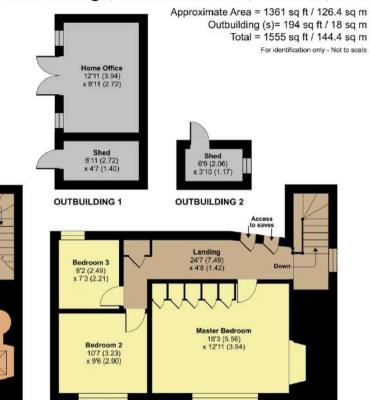

## Tudor Cottage, Woodland Road, Taunton, TA2

FIRST FLOOR

Dining Room 17'6 (5.33) x 10'6 (3.20)

**GROUND FLOOR** 

Floor plan produced in accordance with RICS Property Measurement Standards incorporating International Property Measurement Standards (IPMS2 Residential). @ntchecom 2024. Produced for Robert Cooney, REF: 1193920

21'3 (6.48) x 5'10 (1.78)

Living Room 21' (6.40) max x 17'3 (5.26)

For clarification, we wish to inform prospective purchasers that: these particulars are set out as a general outline only for the guidance of intended purchasers, and do not constitute, nor constitute part of, an offer or contract; all descriptions, dimensions, references to condition and necessary permission for use and occupation, and other details, are given without responsibility and any intending purchasers should not rely on them as statements or representation of fact, but must satisfy themselves by inspection or otherwise as to the correctness of each of them; no person in the employment of Robert Cooney has any authority to make or give any representation or warranty whatever in relation to this property; we have not carried out a detailed survey nor tested the services, appliances and specific fittings.