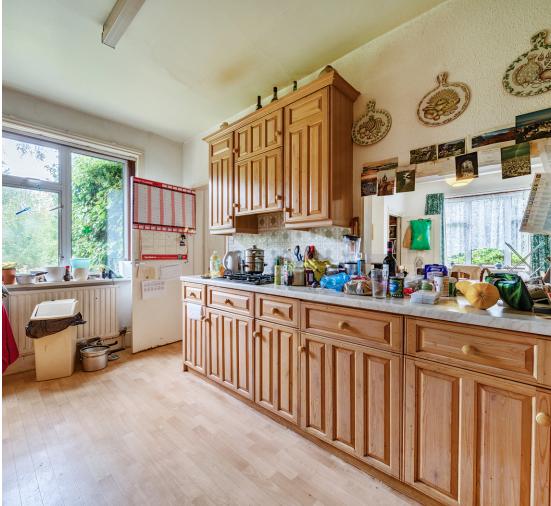

## Features

- Entrance Hall
- Living Room
  - Dining Room with door to garden
  - Kitchen
  - Utility Room with door to garden
  - Master Bedroom with fitted wardrobes and wash basin
  - Further double Bedroom on ground floor with fitted wardrobe and wash basin
- Shower Room
- Bathroom
- 2 further Bedrooms on first floor, Bedroom 3 with fitted wardrobe
- Study
- Shower Room
- Established South-West facing gardens of 1/3 acre with greenhouse
- Double garage and off road parking
- Gas central heating
- Double glazing
- Council tax band D