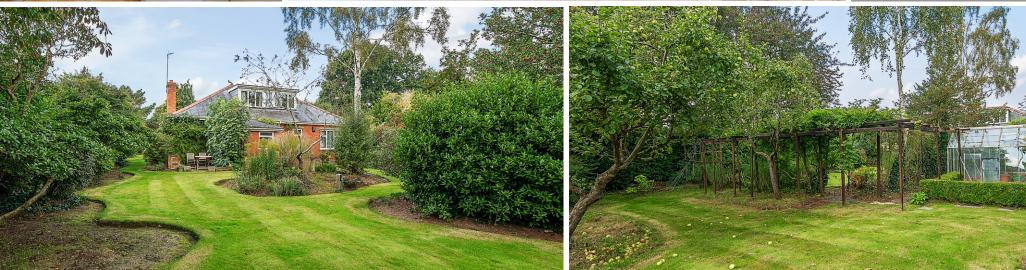

184 Kingston Road, Taunton TA2 7ST

In this convenient location 1.2 miles to the North of the town centre is this 4 double bedroomed detached chalet bungalow with enclosed established South facing garden to rear of 1/3 an acre, double garage and off road parking.

## Features

- Entrance Hall
- Living Room
  - Dining Room with door to garden
  - Kitchen
  - Utility Room with door to garden
  - Master Bedroom with fitted wardrobes and wash basin
  - Further double Bedroom on ground floor with fitted wardrobe and wash basin
- Shower Room
- Bathroom
- 2 further Bedrooms on first floor, Bedroom 3 with fitted wardrobe
- Study
- Shower Room
- Established South-West facing gardens of 1/3 acre with greenhouse
- Double garage and off road parking
- Gas central heating
- Double glazing
- Council tax band D