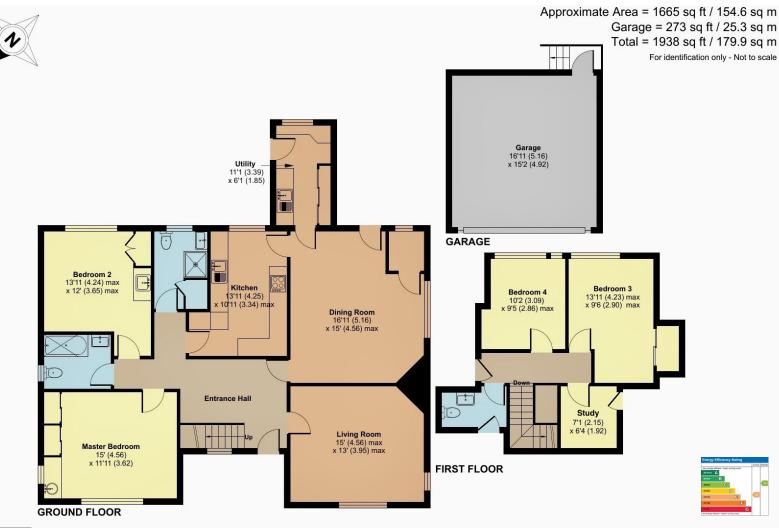

184 Kingston Road, Taunton TA2 7ST

In this convenient location 1.2 miles to the North of the town centre is this 4 double bedroomed detached chalet bungalow with enclosed established South facing garden to rear of 1/3 an acre, double garage and off road parking.

## Features

- Entrance Hall
- Living Room
  - Dining Room with door to garden
  - Kitchen
  - Utility Room with door to garden
  - Master Bedroom with fitted wardrobes and wash basin
  - Further double Bedroom on ground floor with fitted wardrobe and wash basin
- Shower Room
- Bathroom
- 2 further Bedrooms on first floor, Bedroom 3 with fitted wardrobe
- Study
- Shower Room
- Established South-West facing gardens of 1/3 acre with greenhouse
- Double garage and off road parking
- Gas central heating
- Double glazing
- Council tax band D