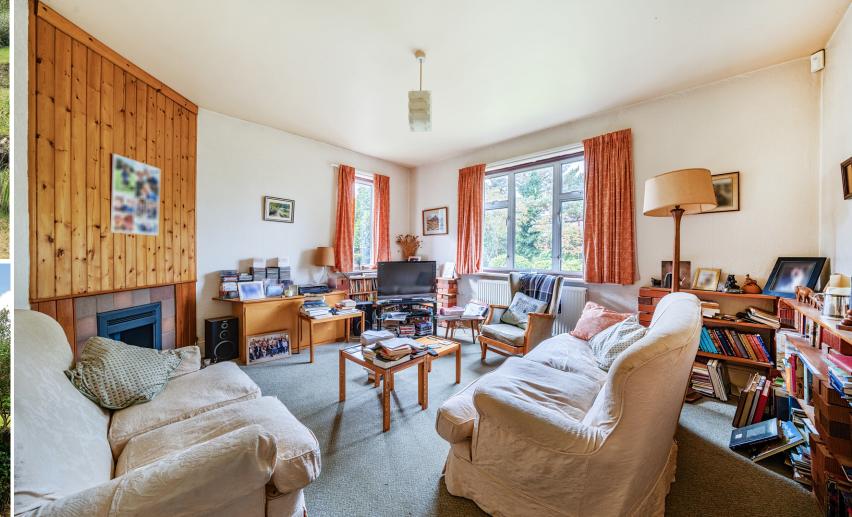

## Features

- Entrance Hall
- Living Room
  - Dining Room with door to garden
  - Kitchen
  - Utility Room with door to garden
  - Master Bedroom with fitted wardrobes and wash basin
  - Further double Bedroom on ground floor with fitted wardrobe and wash basin
- Shower Room
- Bathroom
- 2 further Bedrooms on first floor, Bedroom 3 with fitted wardrobe
- Study
- Shower Room
- Established South-West facing gardens of 1/3 acre with greenhouse
- Double garage and off road parking
- Gas central heating
- Double glazing
- Council tax band D