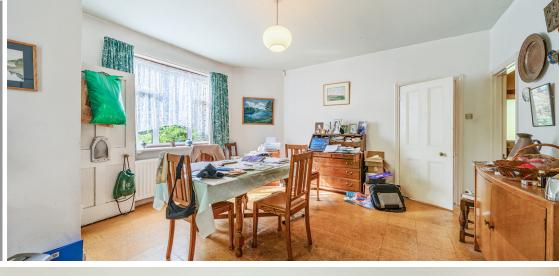

## Features

- Entrance Hall
- Living Room
  - Dining Room with door to garden
  - Kitchen
  - Utility Room with door to garden
  - Master Bedroom with fitted wardrobes and wash basin
  - Further double Bedroom on ground floor with fitted wardrobe and wash basin
- Shower Room
- Bathroom
- 2 further Bedrooms on first floor, Bedroom 3 with fitted wardrobe
- Study
- Shower Room
- Established South-West facing gardens of 1/3 acre with greenhouse
- Double garage and off road parking
- Gas central heating
- Double glazing
- Council tax band D