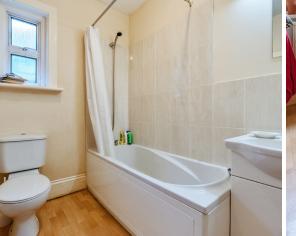

## Features

- Entrance Hall
- Living Room
  - Dining Room with door to garden
  - Kitchen
  - Utility Room with door to garden
  - Master Bedroom with fitted wardrobes and wash basin
  - Further double Bedroom on ground floor with fitted wardrobe and wash basin
- Shower Room
- Bathroom
- 2 further Bedrooms on first floor, Bedroom 3 with fitted wardrobe
- Study
- Shower Room
- Established South-West facing gardens of 1/3 acre with greenhouse
- Double garage and off road parking
- Gas central heating
- Double glazing
- Council tax band D