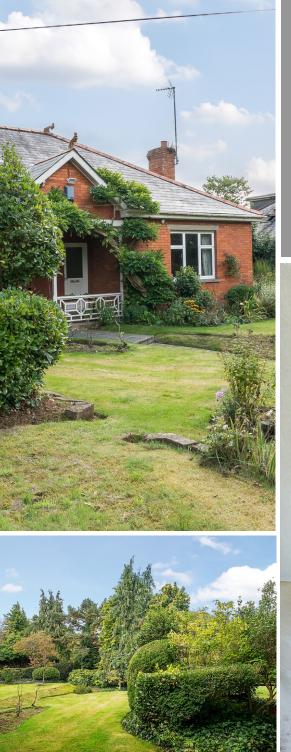

184 Kingston Road, Taunton TA2 7ST

In this convenient location 1.2 miles to the North of the town centre is this 4 double bedroomed detached chalet bungalow with enclosed established South facing garden to rear of 1/3 an acre, double garage and off road parking.

## Features

- Entrance Hall
- Living Room
  - Dining Room with door to garden
  - Kitchen
  - Utility Room with door to garden
  - Master Bedroom with fitted wardrobes and wash basin
  - Further double Bedroom on ground floor with fitted wardrobe and wash basin
- Shower Room
- Bathroom
- 2 further Bedrooms on first floor, Bedroom 3 with fitted wardrobe
- Study
- Shower Room
- Established South-West facing gardens of 1/3 acre with greenhouse
- Double garage and off road parking
- Gas central heating
- Double glazing
- Council tax band D