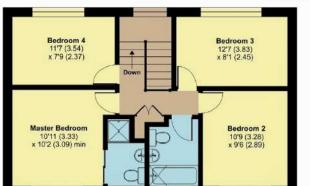

## **Features**

- Entrance Hall
- Living Room with door to garden
- Fitted Kitchen / Dining Room with door to garden
- Cloakroom
- Master Bedroom with Ensuite Shower Room
- 3 further double Bedrooms
- Family Bathroom
- Enclosed South facing garden to rear
- Useful Store
- Garage and driveway parking
- Gas central heating
- Double glazing
- Council tax band E
- What3words: ///behalf.plodding.steroids
- In accordance with the Estate Agents Act 1979, we hereby disclose the owner of this property is an employee of Robert Cooney.

## 1 Woodrush Close, Taunton, TA1 3XB

Certified

roduced for Robert Cooney. REF: 1188735

Approximate Area = 1185 sq ft / 110.1 sq m
Garage = 135 sq ft / 12.5 sq m
Outbuilding = 49 sq ft / 4.6 sq m
Total = 1369 sq ft / 127.2 sq m
For identification only - Not to scale