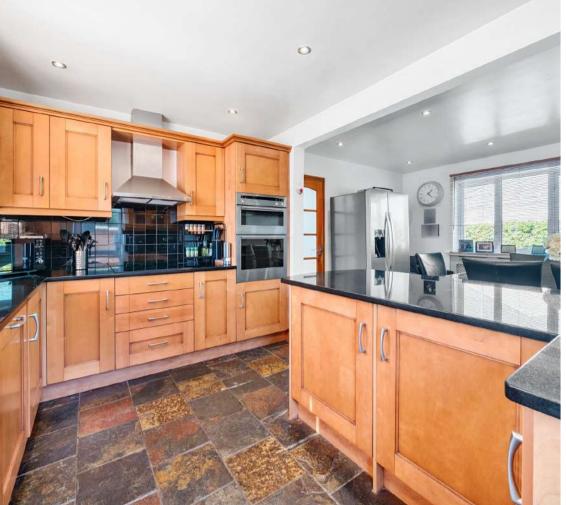

## **Features**

- Entrance Hall
- Living Room with door to garden
- Fitted Kitchen / Dining Room with door to garden
- Cloakroom
- Master Bedroom with Ensuite Shower Room
- 3 further double Bedrooms
- Family Bathroom
- Enclosed South facing garden to rear
- Useful Store
- Garage and driveway parking
- Gas central heating
- Double glazing
- Council tax band E
- What3words: ///behalf.plodding.steroids
- In accordance with the Estate Agents Act 1979, we hereby disclose the owner of this property is an employee of Robert Cooney.