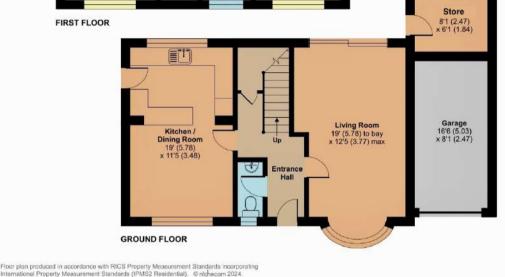

## **Features**

- Entrance Hall
- Living Room with door to garden
- Fitted Kitchen / Dining Room with door to garden
- Cloakroom
- Master Bedroom with Ensuite Shower Room
- 3 further double Bedrooms
- Family Bathroom
- Enclosed South facing garden to rear
- Useful Store
- Garage and driveway parking
- Gas central heating
- Double glazing
- Council tax band E
- What3words: ///behalf.plodding.steroids
- In accordance with the Estate Agents Act 1979, we hereby disclose the owner of this property is an employee of Robert Cooney.

## 1 Woodrush Close, Taunton, TA1 3XB

Certified

roduced for Robert Cooney. REF: 1188735

Approximate Area = 1185 sq ft / 110.1 sq m
Garage = 135 sq ft / 12.5 sq m
Outbuilding = 49 sq ft / 4.6 sq m
Total = 1369 sq ft / 127.2 sq m
For identification only - Not to scale