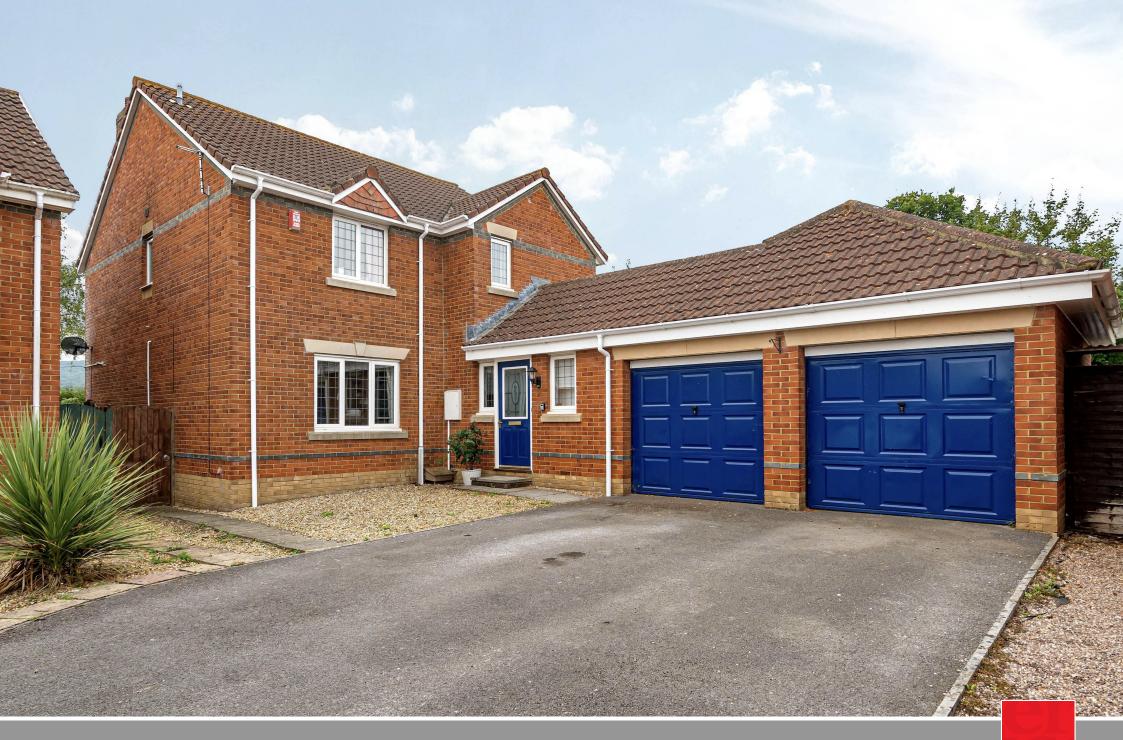

18 Rope Walk Wellington TA21 9RB

Situated within 1.8 miles of the centre of Wellington is this well presented 4 bedroomed detached house occupying a corner plot with 3 reception rooms, enclosed wrap around South West facing garden to rear, double garage, driveway parking and views of surrounding countryside. No onward chain.

## Features

- Entrance Hall
- Living Room with French doors to garden
- Dining Room
- Fitted Kitchen
- Utility Room
- Study
- Cloakroom
- Master Bedroom with fitted wardrobes and Ensuite Shower Room
- 3 further bedrooms
- Enclosed South West facing garden to rear with views of surrounding countryside
- Double Garage and driveway parking
- Gas central heating
- Double glazing
- Council tax band F
- What3words: ///perplexed.conjured.shook