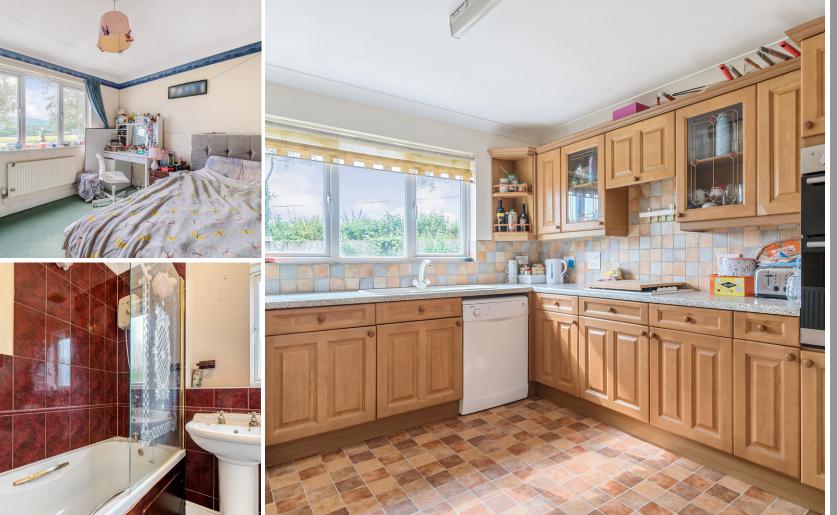

## Features

- Entrance Hall
- Living Room with French doors to garden
- Dining Room
- Fitted Kitchen
- Utility Room
- Study
- Cloakroom
- Master Bedroom with fitted wardrobes and Ensuite Shower Room
- 3 further bedrooms
- Enclosed South West facing garden to rear with views of surrounding countryside
- Double Garage and driveway parking
- Gas central heating
- Double glazing
- Council tax band F
- What3words: ///perplexed.conjured.shook