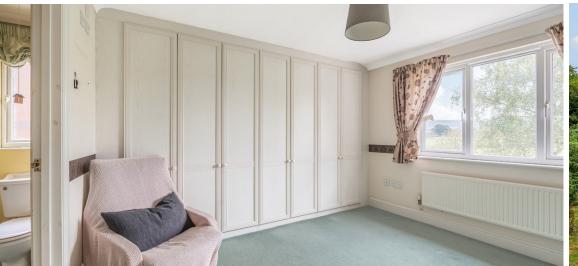

## Features

- Entrance Hall
- Living Room with French doors to garden
- Dining Room
- Fitted Kitchen
- Utility Room
- Study
- Cloakroom
- Master Bedroom with fitted wardrobes and Ensuite Shower Room
- 3 further bedrooms
- Enclosed South West facing garden to rear with views of surrounding countryside
- Double Garage and driveway parking
- Gas central heating
- Double glazing
- Council tax band F
- What3words: ///perplexed.conjured.shook