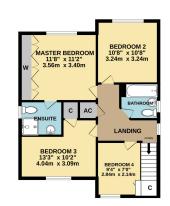

GROUND FLOOR 1028 sq.ft. (95.5 sq.m.) approx. 1ST FLOOR 641 sq.ft. (59.6 sq.m.) approx.

 $(\mathbf{x})$ 

Viewing strictly through the selling agents:

## **Robert Cooney** Corporation Street, Taunton, Somerset

Telephone 01823 230 230

TA1 4AW

E-mail taunton@robertcooney.co.uk

Website www.robertcooney.co.uk

ESTIMATED AREA INCLUDES GARAGE.

TOTAL FLOOR AREA: 1669 sq.ft. (155.1 sq.m.) approx rgt has been made to ensure the accuracy of the floorplan contained he s, rooms and any other items are approximate and no responsibility is to ratement. This plan is for fluorative purposes only and should be use