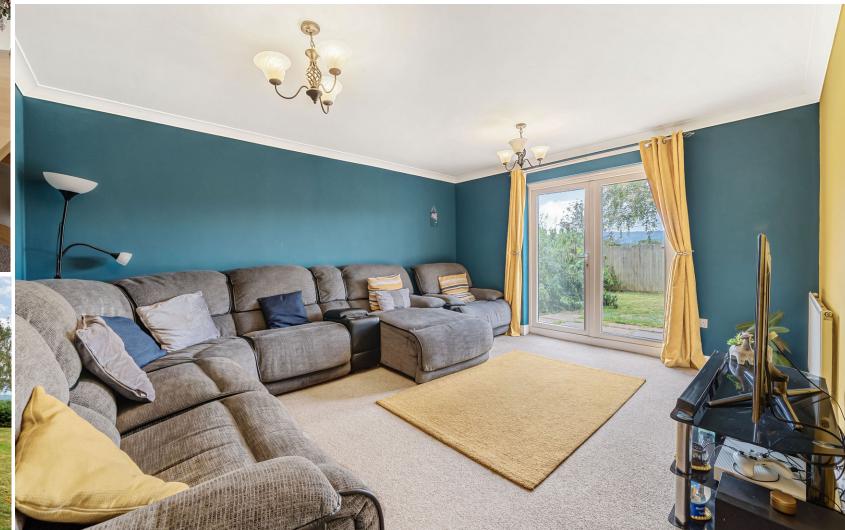

## Features

- Entrance Hall
- Living Room with French doors to garden
- Dining Room
- Fitted Kitchen
- Utility Room
- Study
- Cloakroom
- Master Bedroom with fitted wardrobes and Ensuite Shower Room
- 3 further bedrooms
- Enclosed South West facing garden to rear with views of surrounding countryside
- Double Garage and driveway parking
- Gas central heating
- Double glazing
- Council tax band F
- What3words: ///perplexed.conjured.shook