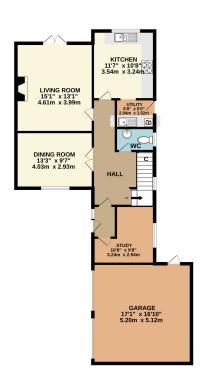

GROUND FLOOR 1028 sq.ft. (95.5 sq.m.) approx. 1ST FLOOR 641 sq.ft. (59.6 sq.m.) approx.

 $(\mathbf{x})$ 

Viewing strictly through the selling agents:

## **Robert Cooney** Corporation Street, Taunton, Somerset

Telephone 01823 230 230

TA1 4AW

E-mail taunton@robertcooney.co.uk

Website www.robertcooney.co.uk

ESTIMATED AREA INCLUDES GARAGE.

TOTAL FLOOR AREA: 1669 sq.ft. (155.1 sq.m.) approx rgt has been made to ensure the accuracy of the floorplan contained he s, rooms and any other items are approximate and no responsibility is to ratement. This plan is for fluorative purposes only and should be use