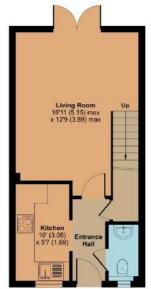

## 72 Thomas Fox Road, Tonedale, Wellington, TA21 0DF

Approximate Area = 652 sq ft / 60.6 sq m

GROUND FLOOR

Certified Property International Property Measurement Standards (PL Property Measurement Standards (PL Produced for Right Control, REPS 1800)