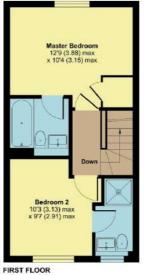

## 72 Thomas Fox Road, Tonedale, Wellington, TA21 0DF

Approximate Area = 652 sq ft / 60.6 sq m

GROUND FLOOR

Certified Property International Property Measurement Standards (PL Property Measurement Standards (PL Produced for Right Control, REPS 1800)