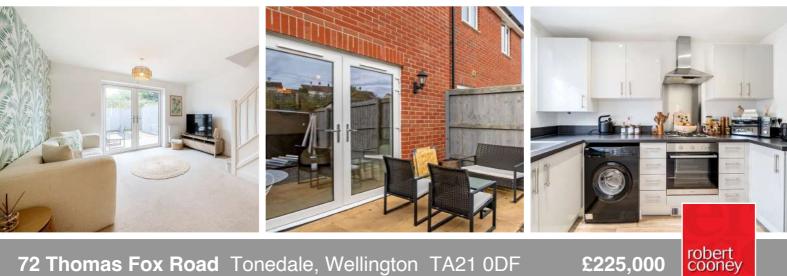

## **Features**

- Entrance Hall
- Living Room with French doors to garden
- Fitted Kitchen
- Cloakroom
- · Master Bedroom with **Ensuite Bathroom**
- Further Double Bedroom with Ensuite Shower Room
- · Enclosed South East facing low maintenance garden to rear
- Allocated parking
- · Gas central heating
- Double glazing
- Council tax band B
- What3words: ///guideline.shadow.pans

Situated within 1.5 miles of Wellington town centre is this well presented 2 double bedroomed mid-terraced house with 2 ensuites, enclosed South East facing low maintenance garden to rear with allocated parking. No onward chain.