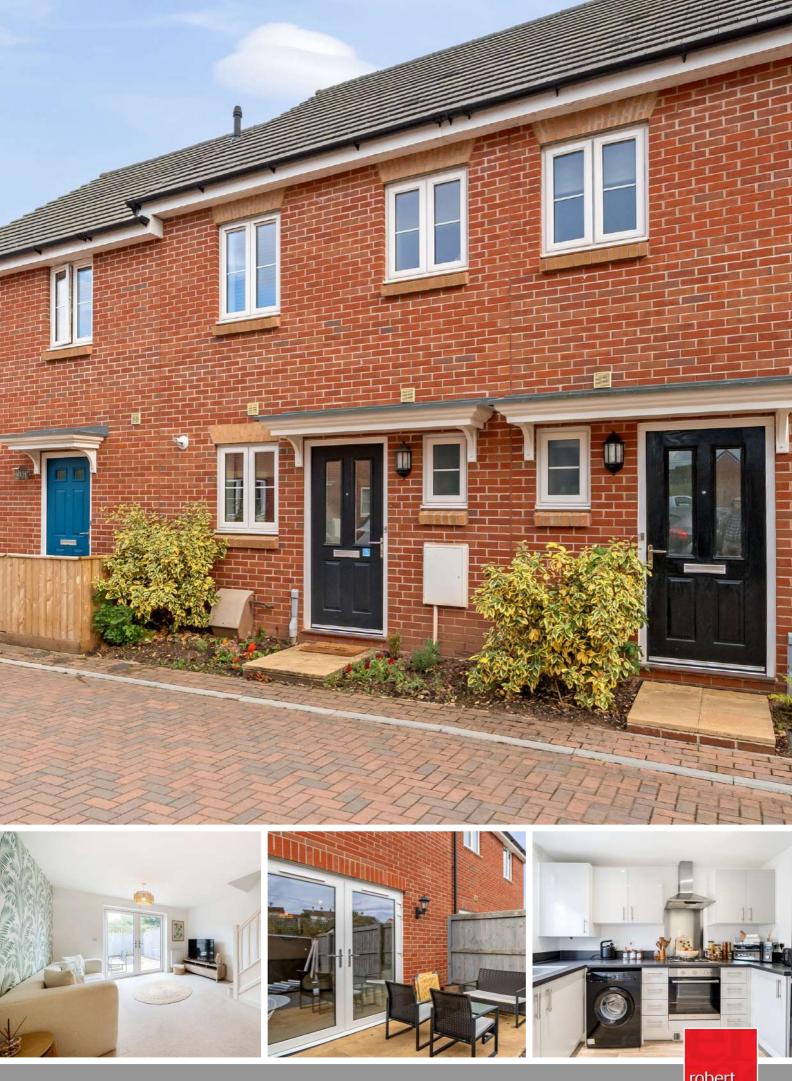

72 Thomas Fox Road Tonedale, Wellington TA21 0DF

£230,000

robert cooney

Situated within 1.5 miles of Wellington town centre is this well presented 2 double bedroomed mid-terraced house with 2 ensuites, enclosed South East facing low maintenance garden to rear with allocated parking. No onward chain.

## Features

- Entrance Hall
- Living Room with French doors to garden
- Fitted Kitchen
- Cloakroom
- Master Bedroom with Ensuite Bathroom
- Further Double Bedroom with Ensuite Shower Room
- Enclosed South East facing low maintenance garden to rear
- Allocated parking
- · Gas central heating
- Double glazing
- · Council tax band B
- What3words: ///guideline.shadow.pans