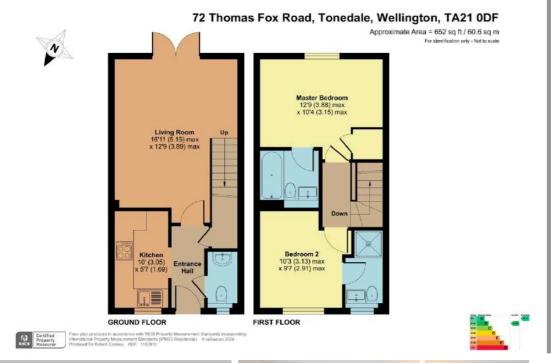

## Features

- Entrance Hall
- Living Room with French doors to garden
- Fitted Kitchen
- Cloakroom
- Master Bedroom with Ensuite Bathroom
- Further Double Bedroom with Ensuite Shower Room
- Enclosed South East facing low maintenance garden to rear
- Allocated parking
- · Gas central heating
- Double glazing
- · Council tax band B
- What3words: ///guideline.shadow.pans