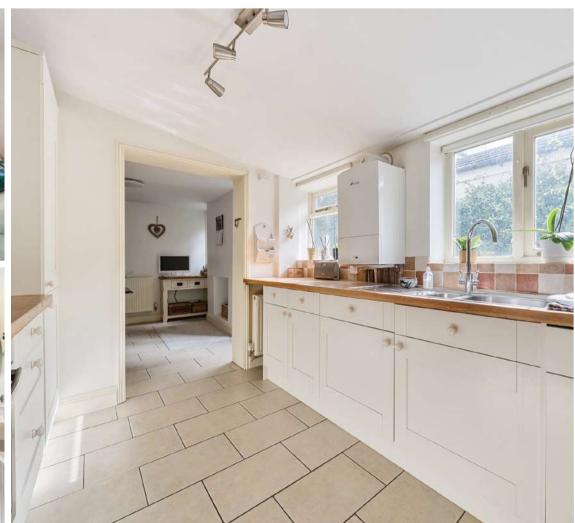

## **Features**

- Entrance Hall
- Living / Dining Room with French doors to garden
- Dining Room with door to garden
- Fitted Kitchen
- Utility Room
- Cloakroom
- Master Bedroom with fitted wardrobes
- Further double Bedroom
- Family Bathroom
- Enclosed garden to rear with useful shed
- Gas central heating
- Double glazing
- Council tax band B
- What3words: ///lost.smiled.ticket