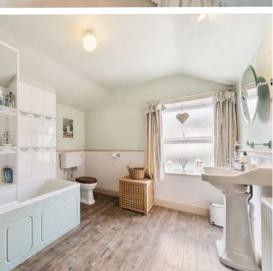

## **Features**

- Entrance Hall
- Living / Dining Room with French doors to garden
- Dining Room with door to garden
- Fitted Kitchen
- Utility Room
- Cloakroom
- Master Bedroom with fitted wardrobes
- Further double Bedroom
- Family Bathroom
- Enclosed garden to rear with useful shed
- Gas central heating
- Double glazing
- Council tax band B
- What3words: ///lost.smiled.ticket