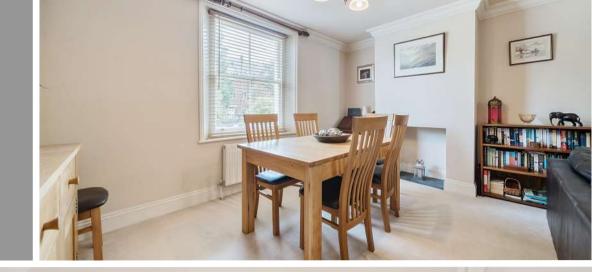

## **Features**

- Entrance Hall
- Living / Dining Room with French doors to garden
- Dining Room with door to garden
- Fitted Kitchen
- Utility Room
- Cloakroom
- Master Bedroom with fitted wardrobes
- Further double Bedroom
- Family Bathroom
- Enclosed garden to rear with useful shed
- Gas central heating
- Double glazing
- Council tax band B
- What3words: ///lost.smiled.ticket