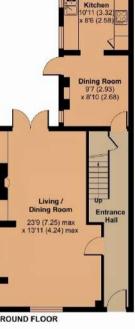

## 126 South Street, Taunton, TA1 3AG

Approximate Area = 1173 sq ft / 108.9 sq m Outbuilding = 56 sq ft / 5.2 sq m Total = 1229 sq ft / 114.1 sq m

For identification only - Not to scale

agents: