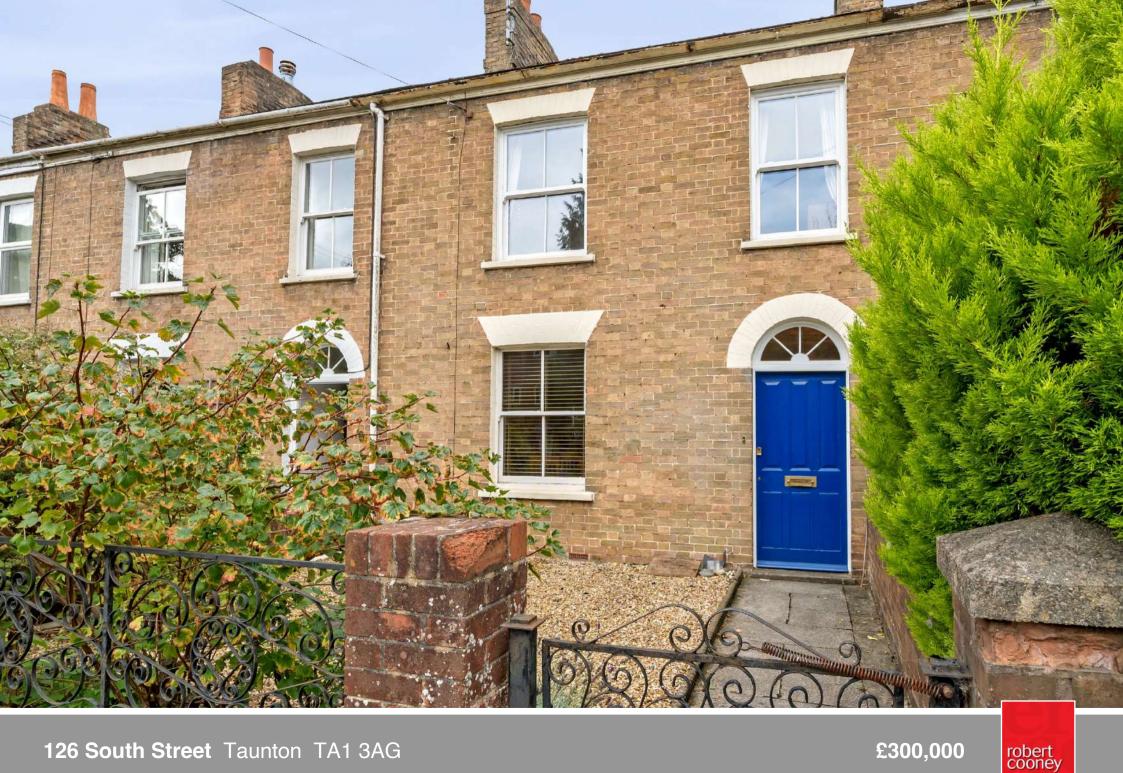

Conveniently located within easy walking distance of the town centre is this immaculately presented Victorian mid-terraced house with 2 reception rooms, 2 double bedrooms and enclosed South West facing garden to rear.

## 126 South Street, Taunton, TA1 3AG

Approximate Area = 1173 sq ft / 108.9 sq m Outbuilding = 56 sq ft / 5.2 sq m Total = 1229 sq ft / 114.1 sq m

For identification only - Not to scale

agents: