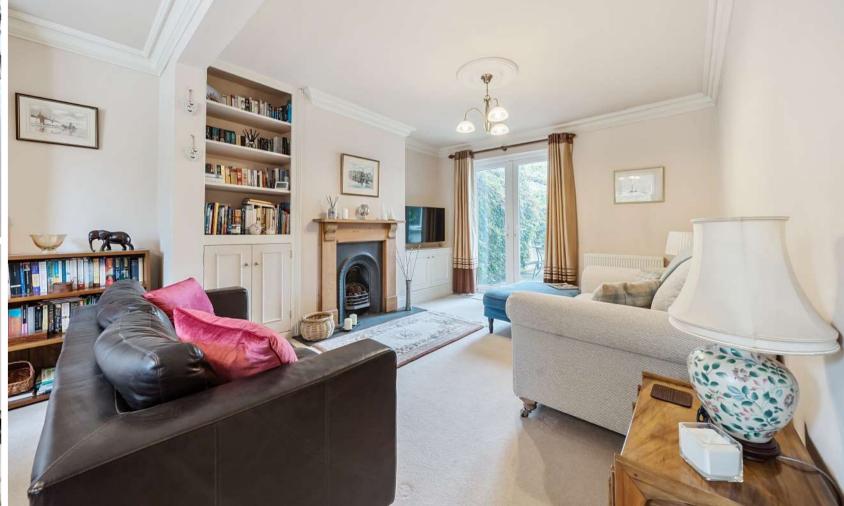

Conveniently located within easy walking distance of the town centre is this immaculately presented Victorian mid-terraced house with 2 reception rooms, 2 double bedrooms and enclosed South West facing garden to rear.

## **Features**

- Entrance Hall
- Living / Dining Room with French doors to garden
- Dining Room with door to garden
- Fitted Kitchen
- Utility Room
- Cloakroom
- Master Bedroom with fitted wardrobes
- Further double Bedroom
- Family Bathroom
- Enclosed garden to rear with useful shed
- Gas central heating
- Double glazing
- Council tax band B
- What3words: ///lost.smiled.ticket