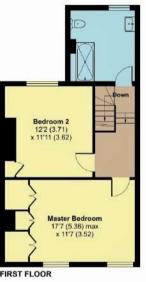

## 126 South Street, Taunton, TA1 3AG

Approximate Area = 1173 sq ft / 108.9 sq m Outbuilding = 56 sq ft / 5.2 sq m Total = 1229 sq ft / 114.1 sq m

For identification only - Not to scale

agents: