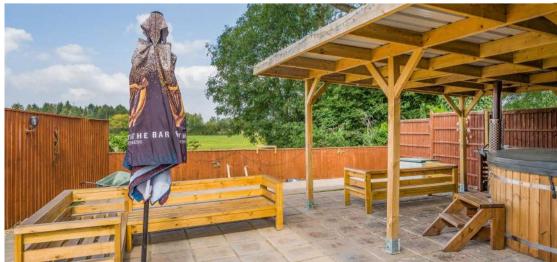

In this popular village on the Somerset Levels within 8.2 miles of the centre of Taunton is this well presented 4 bedroomed detached chalet bungalow recently renovated and extended providing flexible accommodation including an annexe ideal for multigenerational occupation. Enclosed garden to rear with Games Room / Bar, covered entertainment area, garage and ample driveway parking, the whole amounting to about 0.25 acre. No onward chain.

## **Features**

- Entrance Hall
- Living Room with woodburner
- Dining Room
- Fitted Kitchen with Range style cooker and door to garden
- Sewing Room
- Kitchenette
- Sitting Room with French doors to garden
- Shower Room
- Cloakroom
- Bedroom 3
- Bedroom 4
- Master Bedroom with walk-in wardrobe, Ensuite Shower Room and Velux windows
- Further Double Bedroom with Velux window
- Family Bathroom
- Enclosed garden to rear with Games Room / Bar, covered entertainment area and views towards surrounding countryside
- Garage and ample driveway parking
- Oil fired central heating
- Double glazing
- Council tax band D
- What3words: ///punctured.beads.visits