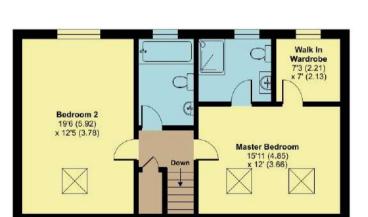

## **Features**

- Entrance Hall
- Living Room with woodburner
- Dining Room
- Fitted Kitchen with Range style cooker and door to garden
- Sewing Room
- Kitchenette
- Sitting Room with French doors to garden
- Shower Room
- Cloakroom
- Bedroom 3
- Bedroom 4
- Master Bedroom with walk-in wardrobe, Ensuite Shower Room and Velux windows
- Further Double Bedroom with Velux window
- Family Bathroom
- Enclosed garden to rear with Games Room / Bar, covered entertainment area and views towards surrounding countryside
- Garage and ample driveway parking
- Oil fired central heating
- Double glazing
- Council tax band D
- What3words: ///punctured.beads.visits

## Lyncombe, East Lyng, Taunton, TA3 5AU

Approximate Area = 2049 sq ft / 190.3 sq m Outbuilding = 161 sq ft / 15 sq m Total = 2210 sq ft / 205.3 sq m

For identification only - Not to scale

FIRST FLOOR

**GROUND FLOOR** 

Floor plan produced in accordance with RICS Property Measurement Standards incorporating International Property Measurement Standards (IPMS2 Residential). @nitchecom 2024. Produced for Robert Cooney. REF: 1178708