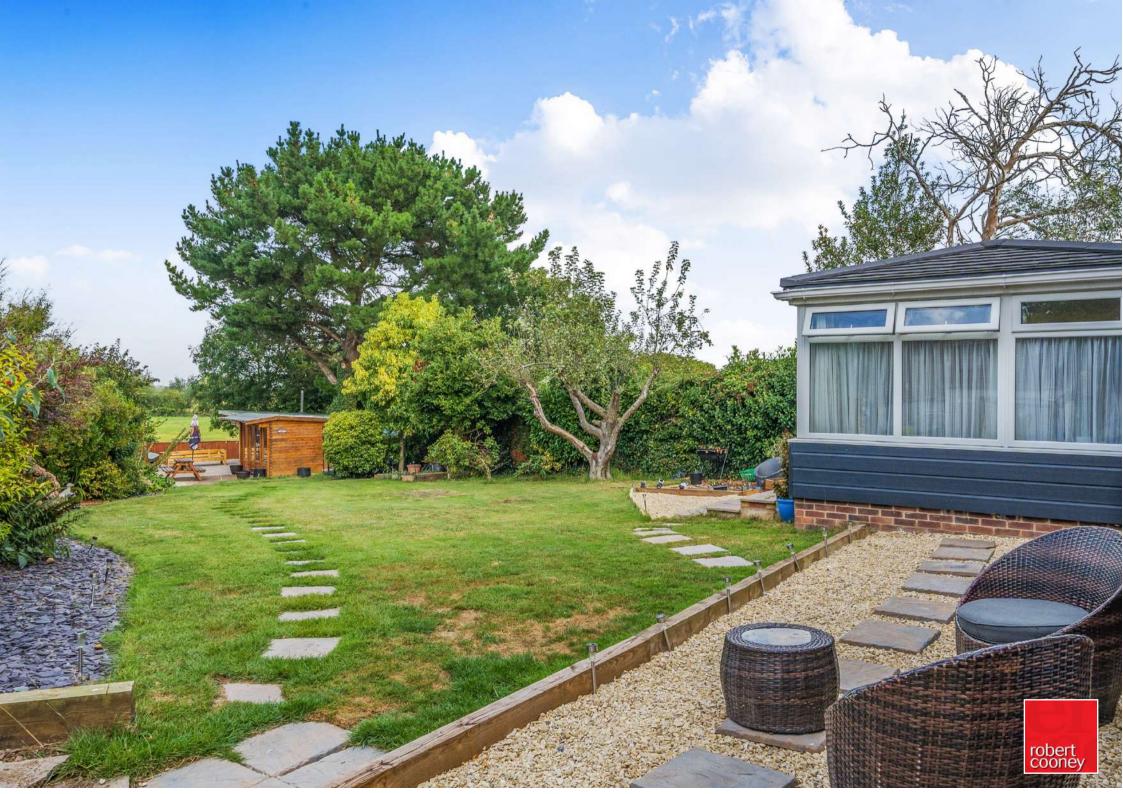

In this popular village on the Somerset Levels within 8.2 miles of the centre of Taunton is this well presented 4 bedroomed detached chalet bungalow recently renovated and extended providing flexible accommodation including an annexe ideal for multigenerational occupation. Enclosed garden to rear with Games Room / Bar, covered entertainment area, garage and ample driveway parking, the whole amounting to about 0.25 acre. No onward chain.

## **Features**

- Entrance Hall
- Living Room with woodburner
- Dining Room
- Fitted Kitchen with Range style cooker and door to garden
- Sewing Room
- Kitchenette
- Sitting Room with French doors to garden
- Shower Room
- Cloakroom
- Bedroom 3
- Bedroom 4
- Master Bedroom with walk-in wardrobe, Ensuite Shower Room and Velux windows
- Further Double Bedroom with Velux window
- Family Bathroom
- Enclosed garden to rear with Games Room / Bar, covered entertainment area and views towards surrounding countryside
- Garage and ample driveway parking
- Oil fired central heating
- Double glazing
- Council tax band D
- What3words: ///punctured.beads.visits