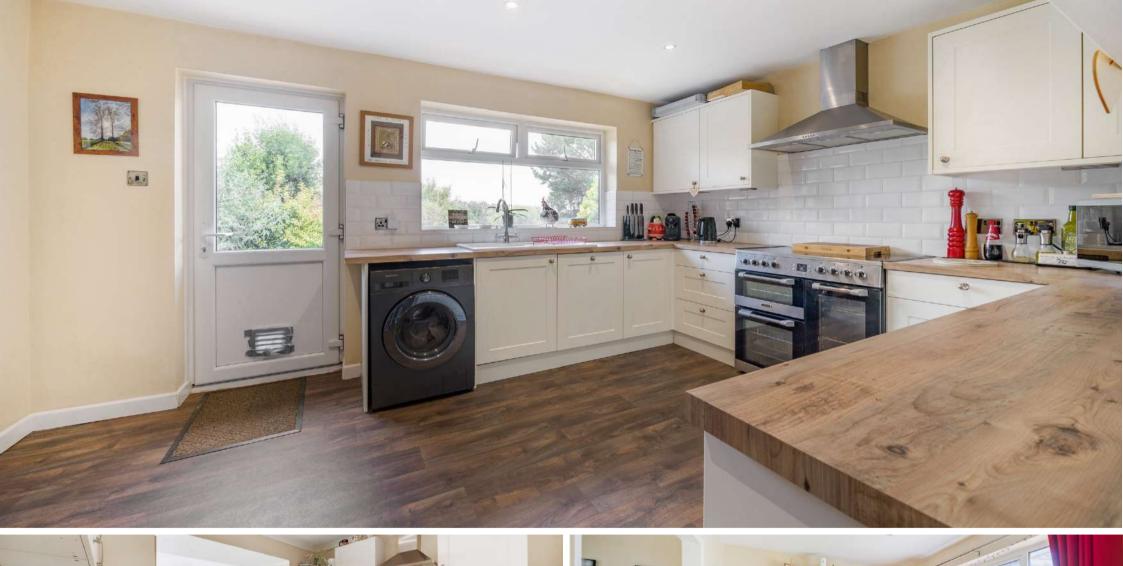

## **Features**

- Entrance Hall
- Living Room with woodburner
- Dining Room
- Fitted Kitchen with Range style cooker and door to garden
- Sewing Room
- Kitchenette
- Sitting Room with French doors to garden
- Shower Room
- Cloakroom
- Bedroom 3
- Bedroom 4
- Master Bedroom with walk-in wardrobe, Ensuite Shower Room and Velux windows
- Further Double Bedroom with Velux window
- Family Bathroom
- Enclosed garden to rear with Games Room / Bar, covered entertainment area and views towards surrounding countryside
- Garage and ample driveway parking
- Oil fired central heating
- Double glazing
- Council tax band D
- What3words: ///punctured.beads.visits