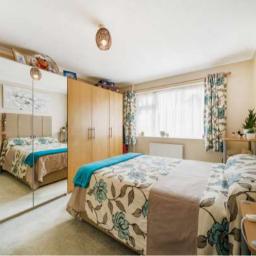

## **Features**

- Entrance Hall
- Living Room with woodburner
- Dining Room
- Fitted Kitchen with Range style cooker and door to garden
- Sewing Room
- Kitchenette
- Sitting Room with French doors to garden
- Shower Room
- Cloakroom
- Bedroom 3
- Bedroom 4
- Master Bedroom with walk-in wardrobe, Ensuite Shower Room and Velux windows
- Further Double Bedroom with Velux window
- Family Bathroom
- Enclosed garden to rear with Games Room / Bar, covered entertainment area and views towards surrounding countryside
- Garage and ample driveway parking
- Oil fired central heating
- Double glazing
- Council tax band D
- What3words: ///punctured.beads.visits