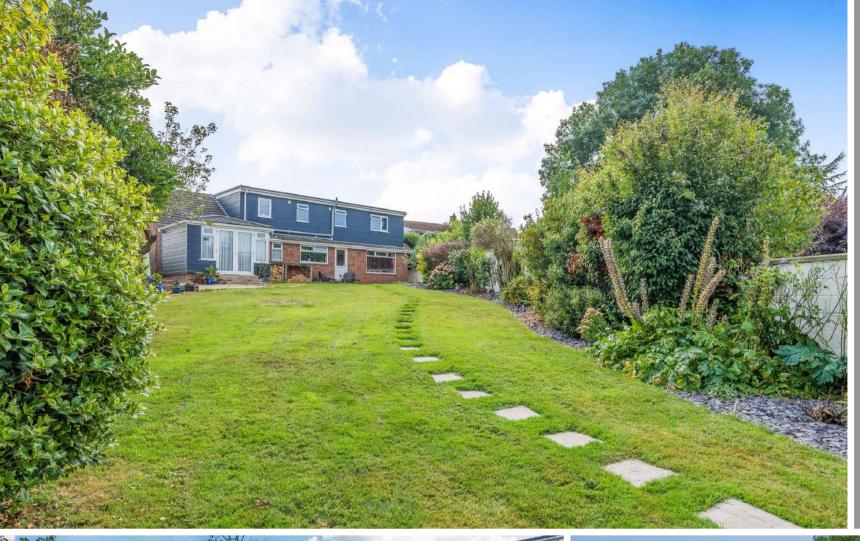

In this popular village on the Somerset Levels within 8.2 miles of the centre of Taunton is this well presented 4 bedroomed detached chalet bungalow recently renovated and extended providing flexible accommodation including an annexe ideal for multigenerational occupation. Enclosed garden to rear with Games Room / Bar, covered entertainment area, garage and ample driveway parking, the whole amounting to about 0.25 acre. No onward chain.

## **Features**

- Entrance Hall
- Living Room with woodburner
- Dining Room
- Fitted Kitchen with Range style cooker and door to garden
- Sewing Room
- Kitchenette
- Sitting Room with French doors to garden
- Shower Room
- Cloakroom
- Bedroom 3
- Bedroom 4
- Master Bedroom with walk-in wardrobe, Ensuite Shower Room and Velux windows
- Further Double Bedroom with Velux window
- Family Bathroom
- Enclosed garden to rear with Games Room / Bar, covered entertainment area and views towards surrounding countryside
- Garage and ample driveway parking
- Oil fired central heating
- Double glazing
- Council tax band D
- What3words: ///punctured.beads.visits