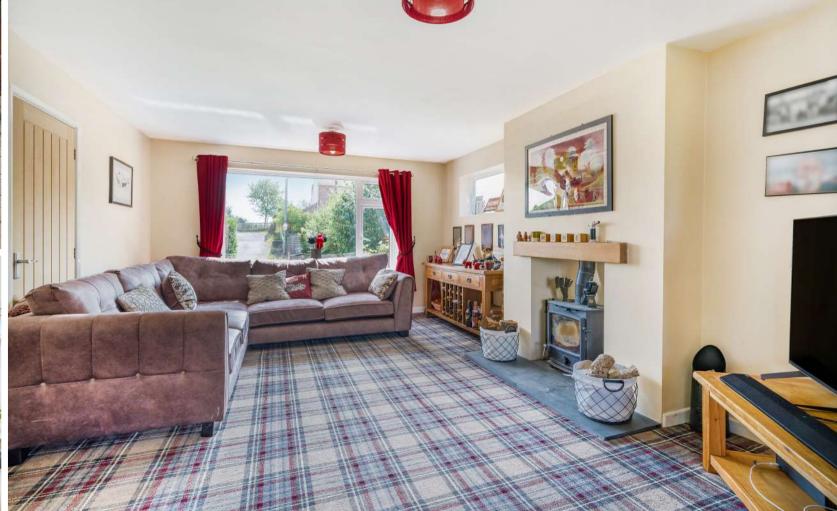

## **Features**

- Entrance Hall
- Living Room with woodburner
- Dining Room
- Fitted Kitchen with Range style cooker and door to garden
- Sewing Room
- Kitchenette
- Sitting Room with French doors to garden
- Shower Room
- Cloakroom
- Bedroom 3
- Bedroom 4
- Master Bedroom with walk-in wardrobe, Ensuite Shower Room and Velux windows
- Further Double Bedroom with Velux window
- Family Bathroom
- Enclosed garden to rear with Games Room / Bar, covered entertainment area and views towards surrounding countryside
- Garage and ample driveway parking
- Oil fired central heating
- Double glazing
- Council tax band D
- What3words: ///punctured.beads.visits