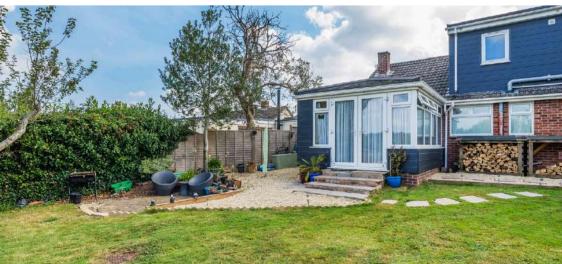

In this popular village on the Somerset Levels within 8.2 miles of the centre of Taunton is this well presented 4 bedroomed detached chalet bungalow recently renovated and extended providing flexible accommodation including an annexe ideal for multigenerational occupation. Enclosed garden to rear with Games Room / Bar, covered entertainment area, garage and ample driveway parking, the whole amounting to about 0.25 acre. No onward chain.

## **Features**

- Entrance Hall
- Living Room with woodburner
- Dining Room
- Fitted Kitchen with Range style cooker and door to garden
- Sewing Room
- Kitchenette
- Sitting Room with French doors to garden
- Shower Room
- Cloakroom
- Bedroom 3
- Bedroom 4
- Master Bedroom with walk-in wardrobe, Ensuite Shower Room and Velux windows
- Further Double Bedroom with Velux window
- Family Bathroom
- Enclosed garden to rear with Games Room / Bar, covered entertainment area and views towards surrounding countryside
- Garage and ample driveway parking
- Oil fired central heating
- Double glazing
- Council tax band D
- What3words: ///punctured.beads.visits