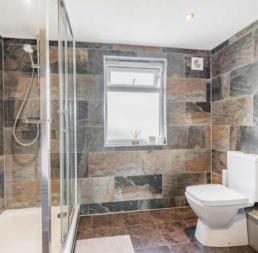

## **Features**

- Entrance Hall
- Living Room with woodburner
- Dining Room
- Fitted Kitchen with Range style cooker and door to garden
- Sewing Room
- Kitchenette
- Sitting Room with French doors to garden
- Shower Room
- Cloakroom
- Bedroom 3
- Bedroom 4
- Master Bedroom with walk-in wardrobe, Ensuite Shower Room and Velux windows
- Further Double Bedroom with Velux window
- Family Bathroom
- Enclosed garden to rear with Games Room / Bar, covered entertainment area and views towards surrounding countryside
- Garage and ample driveway parking
- Oil fired central heating
- Double glazing
- Council tax band D
- What3words: ///punctured.beads.visits