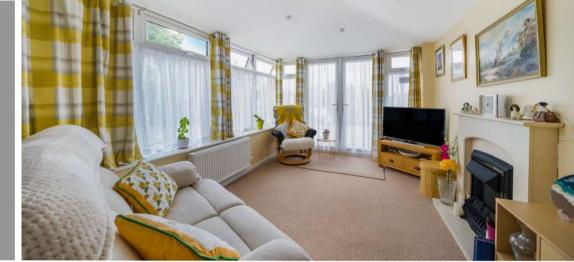

## **Features**

- Entrance Hall
- Living Room with woodburner
- Dining Room
- Fitted Kitchen with Range style cooker and door to garden
- Sewing Room
- Kitchenette
- Sitting Room with French doors to garden
- Shower Room
- Cloakroom
- Bedroom 3
- Bedroom 4
- Master Bedroom with walk-in wardrobe, Ensuite Shower Room and Velux windows
- Further Double Bedroom with Velux window
- Family Bathroom
- Enclosed garden to rear with Games Room / Bar, covered entertainment area and views towards surrounding countryside
- Garage and ample driveway parking
- Oil fired central heating
- Double glazing
- Council tax band D
- What3words: ///punctured.beads.visits