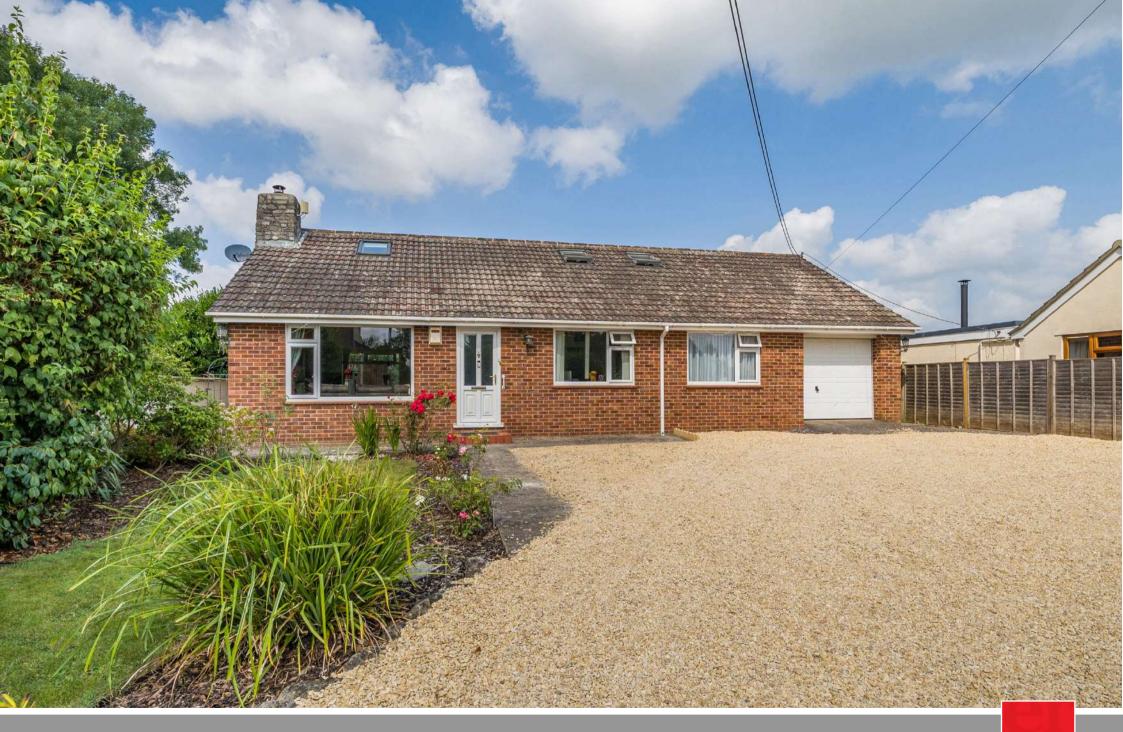

In this popular village on the Somerset Levels within 8.2 miles of the centre of Taunton is this well presented 4 bedroomed detached chalet bungalow recently renovated and extended providing flexible accommodation including an annexe ideal for multigenerational occupation. Enclosed garden to rear with Games Room / Bar, covered entertainment area, garage and ample driveway parking, the whole amounting to about 0.25 acre. No onward chain.

## **Features**

- Entrance Hall
- Living Room with woodburner
- Dining Room
- Fitted Kitchen with Range style cooker and door to garden
- Sewing Room
- Kitchenette
- Sitting Room with French doors to garden
- Shower Room
- Cloakroom
- Bedroom 3
- Bedroom 4
- Master Bedroom with walk-in wardrobe, Ensuite Shower Room and Velux windows
- Further Double Bedroom with Velux window
- Family Bathroom
- Enclosed garden to rear with Games Room / Bar, covered entertainment area and views towards surrounding countryside
- Garage and ample driveway parking
- Oil fired central heating
- Double glazing
- Council tax band D
- What3words: ///punctured.beads.visits