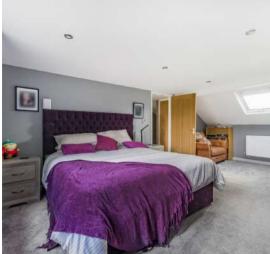

## **Features**

- Entrance Hall
- Living Room with woodburner
- Dining Room
- Fitted Kitchen with Range style cooker and door to garden
- Sewing Room
- Kitchenette
- Sitting Room with French doors to garden
- Shower Room
- Cloakroom
- Bedroom 3
- Bedroom 4
- Master Bedroom with walk-in wardrobe, Ensuite Shower Room and Velux windows
- Further Double Bedroom with Velux window
- Family Bathroom
- Enclosed garden to rear with Games Room / Bar, covered entertainment area and views towards surrounding countryside
- Garage and ample driveway parking
- Oil fired central heating
- Double glazing
- Council tax band D
- What3words: ///punctured.beads.visits