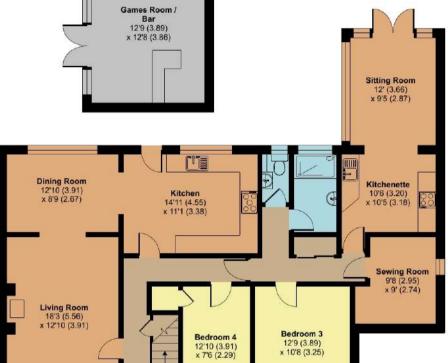

## **Features**

- Entrance Hall
- Living Room with woodburner
- Dining Room
- Fitted Kitchen with Range style cooker and door to garden
- Sewing Room
- Kitchenette
- Sitting Room with French doors to garden
- Shower Room
- Cloakroom
- Bedroom 3
- Bedroom 4
- Master Bedroom with walk-in wardrobe, Ensuite Shower Room and Velux windows
- Further Double Bedroom with Velux window
- Family Bathroom
- Enclosed garden to rear with Games Room / Bar, covered entertainment area and views towards surrounding countryside
- Garage and ample driveway parking
- Oil fired central heating
- Double glazing
- Council tax band D
- What3words: ///punctured.beads.visits

## Lyncombe, East Lyng, Taunton, TA3 5AU

Approximate Area = 2049 sq ft / 190.3 sq m Outbuilding = 161 sq ft / 15 sq m Total = 2210 sq ft / 205.3 sq m

For identification only - Not to scale

FIRST FLOOR

**GROUND FLOOR** 

Floor plan produced in accordance with RICS Property Measurement Standards incorporating International Property Measurement Standards (IPMS2 Residential). @nitchecom 2024. Produced for Robert Cooney. REF: 1178708