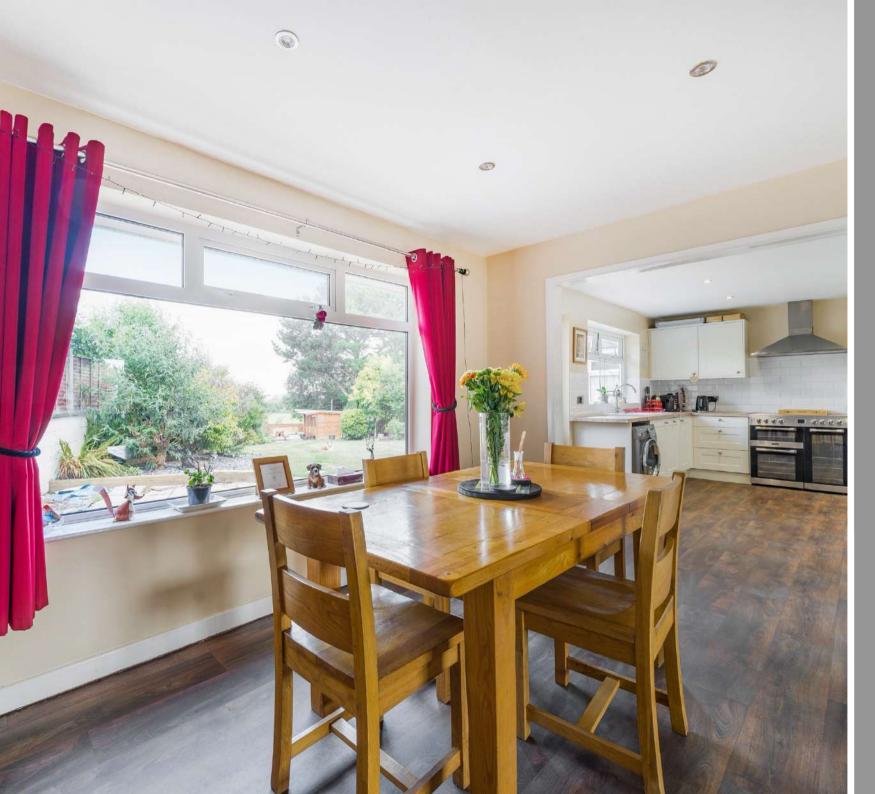

## **Features**

- Entrance Hall
- Living Room with woodburner
- Dining Room
- Fitted Kitchen with Range style cooker and door to garden
- Sewing Room
- Kitchenette
- Sitting Room with French doors to garden
- Shower Room
- Cloakroom
- Bedroom 3
- Bedroom 4
- Master Bedroom with walk-in wardrobe, Ensuite Shower Room and Velux windows
- Further Double Bedroom with Velux window
- Family Bathroom
- Enclosed garden to rear with Games Room / Bar, covered entertainment area and views towards surrounding countryside
- Garage and ample driveway parking
- Oil fired central heating
- Double glazing
- Council tax band D
- What3words: ///punctured.beads.visits