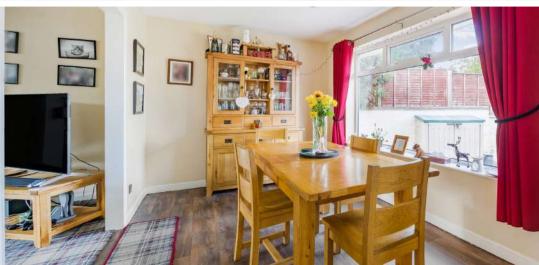

## **Features**

- Entrance Hall
- Living Room with woodburner
- Dining Room
- Fitted Kitchen with Range style cooker and door to garden
- Sewing Room
- Kitchenette
- Sitting Room with French doors to garden
- Shower Room
- Cloakroom
- Bedroom 3
- Bedroom 4
- Master Bedroom with walk-in wardrobe, Ensuite Shower Room and Velux windows
- Further Double Bedroom with Velux window
- Family Bathroom
- Enclosed garden to rear with Games Room / Bar, covered entertainment area and views towards surrounding countryside
- Garage and ample driveway parking
- Oil fired central heating
- Double glazing
- Council tax band D
- What3words: ///punctured.beads.visits