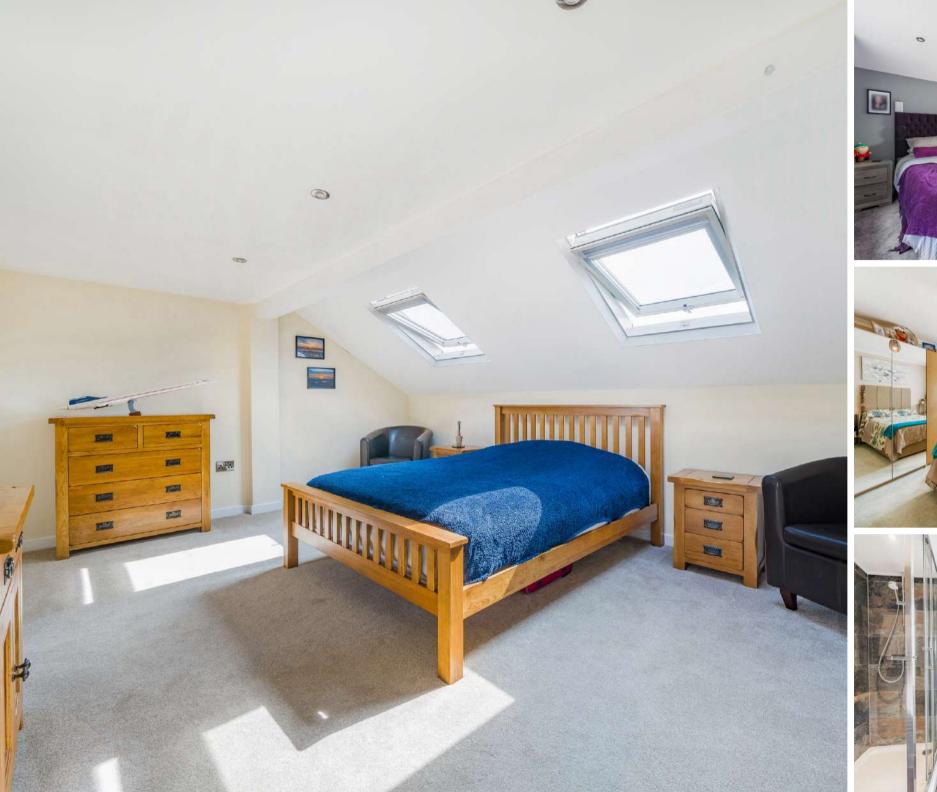

## **Features**

- Entrance Hall
- Living Room with woodburner
- Dining Room
- Fitted Kitchen with Range style cooker and door to garden
- Sewing Room
- Kitchenette
- Sitting Room with French doors to garden
- Shower Room
- Cloakroom
- Bedroom 3
- Bedroom 4
- Master Bedroom with walk-in wardrobe, Ensuite Shower Room and Velux windows
- Further Double Bedroom with Velux window
- Family Bathroom
- Enclosed garden to rear with Games Room / Bar, covered entertainment area and views towards surrounding countryside
- Garage and ample driveway parking
- Oil fired central heating
- Double glazing
- Council tax band D
- What3words: ///punctured.beads.visits