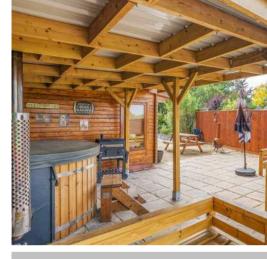

In this popular village on the Somerset Levels within 8.2 miles of the centre of Taunton is this well presented 4 bedroomed detached chalet bungalow recently renovated and extended providing flexible accommodation including an annexe ideal for multigenerational occupation. Enclosed garden to rear with Games Room / Bar, covered entertainment area, garage and ample driveway parking, the whole amounting to about 0.25 acre. No onward chain.

## **Features**

- Entrance Hall
- Living Room with woodburner
- Dining Room
- Fitted Kitchen with Range style cooker and door to garden
- Sewing Room
- Kitchenette
- Sitting Room with French doors to garden
- Shower Room
- Cloakroom
- Bedroom 3
- Bedroom 4
- Master Bedroom with walk-in wardrobe, Ensuite Shower Room and Velux windows
- Further Double Bedroom with Velux window
- Family Bathroom
- Enclosed garden to rear with Games Room / Bar, covered entertainment area and views towards surrounding countryside
- Garage and ample driveway parking
- Oil fired central heating
- Double glazing
- Council tax band D
- What3words: ///punctured.beads.visits