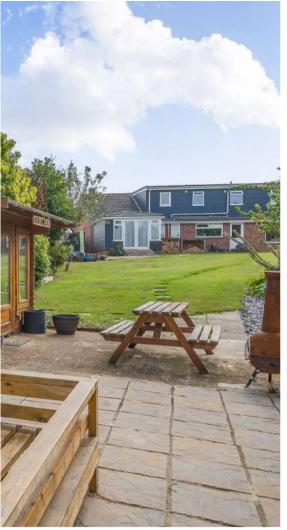

## **Features**

- Entrance Hall
- Living Room with woodburner
- Dining Room
- Fitted Kitchen with Range style cooker and door to garden
- Sewing Room
- Kitchenette
- Sitting Room with French doors to garden
- Shower Room
- Cloakroom
- Bedroom 3
- Bedroom 4
- Master Bedroom with walk-in wardrobe, Ensuite Shower Room and Velux windows
- Further Double Bedroom with Velux window
- Family Bathroom
- Enclosed garden to rear with Games Room / Bar, covered entertainment area and views towards surrounding countryside
- Garage and ample driveway parking
- Oil fired central heating
- Double glazing
- Council tax band D
- What3words: ///punctured.beads.visits