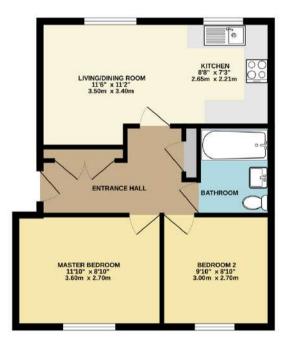

Situated within walking distance of Taunton town centre is this ground floor 2 double bedroomed apartment with secure allocated parking. No onward chain.

GROUND FLOOR 505 sq.ft. (46.9 sq.m.) approx.

TOTAL FLOOR AREA. 508 top.1: (4.6.9 eg.m.) approx.
Wildle certip sterm; bothern rach to mraw the recurrency of the footpies conserved term, reneasurements
of open, unitables, room and are from term are approximate and an expensional policy and only any even,
extensional monitories. They gave it is no inclusions purpose, even and obtain the card on solid sy any
expensional purpose. They gave it is no inclusions purpose, even and obtain the card on solid sy and in greater
expensional purpose. They gave it is not included across the open solid system of the purpose.