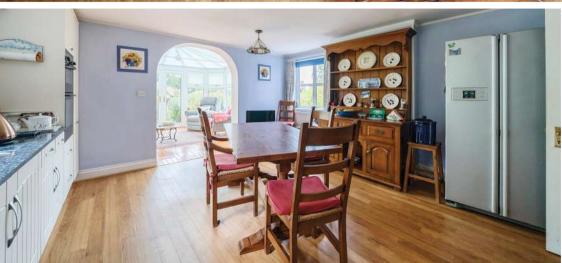

## **Features**

- Entrance Hall
- Fitted Kitchen with Neff oven
- Conservatory with French doors to garden
- Dining Room
- Living Room with open fireplace and door to garden
- Study with door to Garage
- Utility Room
- Cloakroom
- Master Bedroom with Ensuite Bathroom
- Bedroom 2 with fitted wardrobes and door to Dressing Room / Bedroom 4
- Bedroom 3 with fitted Wardrobes
- Family Bathroom with separate shower
- Good sized gardens with countryside views
- Garage and driveway parking
- Oil fired central heating
- Double glazing
- Castle School catchment
- · Council tax band G
- What3words: ///websites.expired.snowy