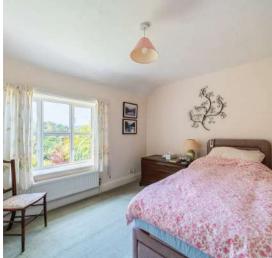

## **Features**

- Entrance Hall
- Fitted Kitchen with Neff oven
- Conservatory with French doors to garden
- Dining Room
- Living Room with open fireplace and door to garden
- Study with door to Garage
- Utility Room
- Cloakroom
- Master Bedroom with Ensuite Bathroom
- Bedroom 2 with fitted wardrobes and door to Dressing Room / Bedroom 4
- Bedroom 3 with fitted Wardrobes
- Family Bathroom with separate shower
- Good sized gardens with countryside views
- Garage and driveway parking
- Oil fired central heating
- Double glazing
- Castle School catchment
- · Council tax band G
- What3words: ///websites.expired.snowy