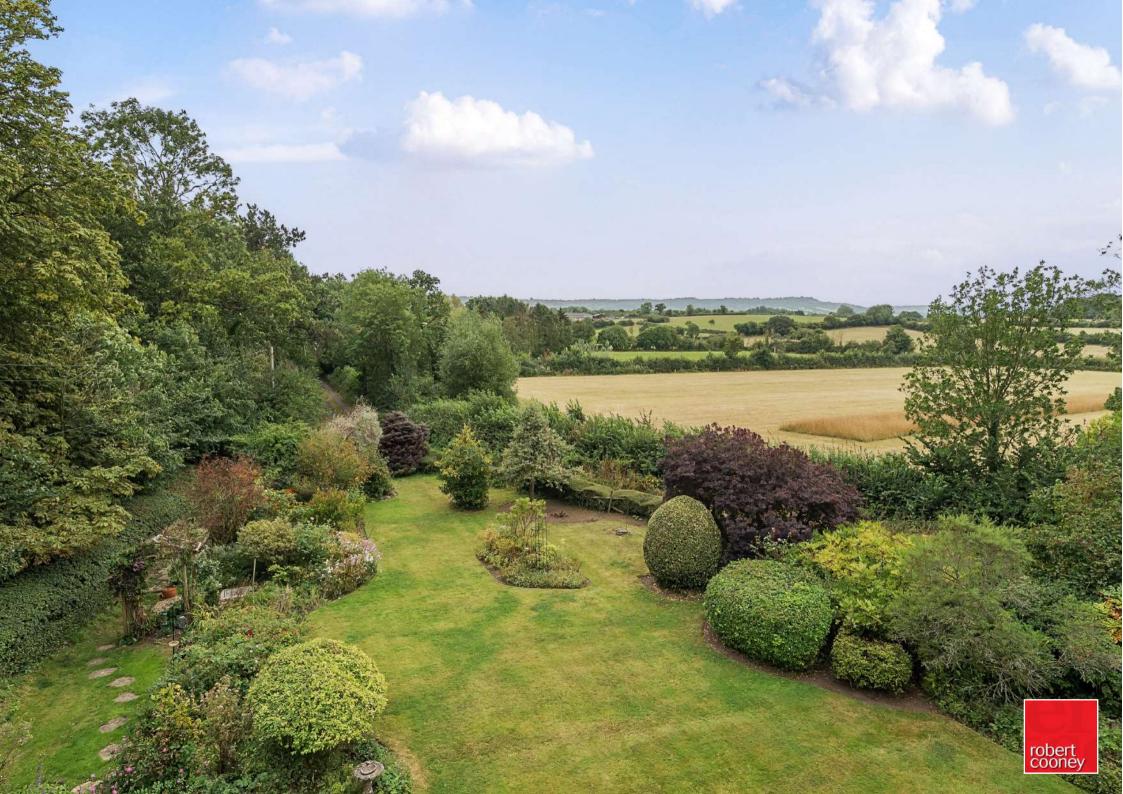

## **Features**

- Entrance Hall
- Fitted Kitchen with Neff oven
- Conservatory with French doors to garden
- Dining Room
- Living Room with open fireplace and door to garden
- Study with door to Garage
- Utility Room
- Cloakroom
- Master Bedroom with Ensuite Bathroom
- Bedroom 2 with fitted wardrobes and door to Dressing Room / Bedroom 4
- Bedroom 3 with fitted Wardrobes
- Family Bathroom with separate shower
- Good sized gardens with countryside views
- Garage and driveway parking
- Oil fired central heating
- Double glazing
- Castle School catchment
- · Council tax band G
- What3words: ///websites.expired.snowy