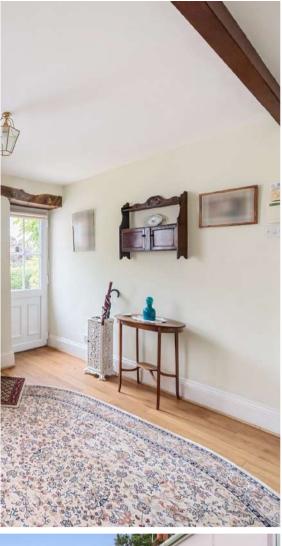

## **Features**

- Entrance Hall
- Fitted Kitchen with Neff oven
- Conservatory with French doors to garden
- Dining Room
- Living Room with open fireplace and door to garden
- Study with door to Garage
- Utility Room
- Cloakroom
- Master Bedroom with Ensuite Bathroom
- Bedroom 2 with fitted wardrobes and door to Dressing Room / Bedroom 4
- Bedroom 3 with fitted Wardrobes
- Family Bathroom with separate shower
- Good sized gardens with countryside views
- Garage and driveway parking
- Oil fired central heating
- Double glazing
- Castle School catchment
- · Council tax band G
- What3words: ///websites.expired.snowy