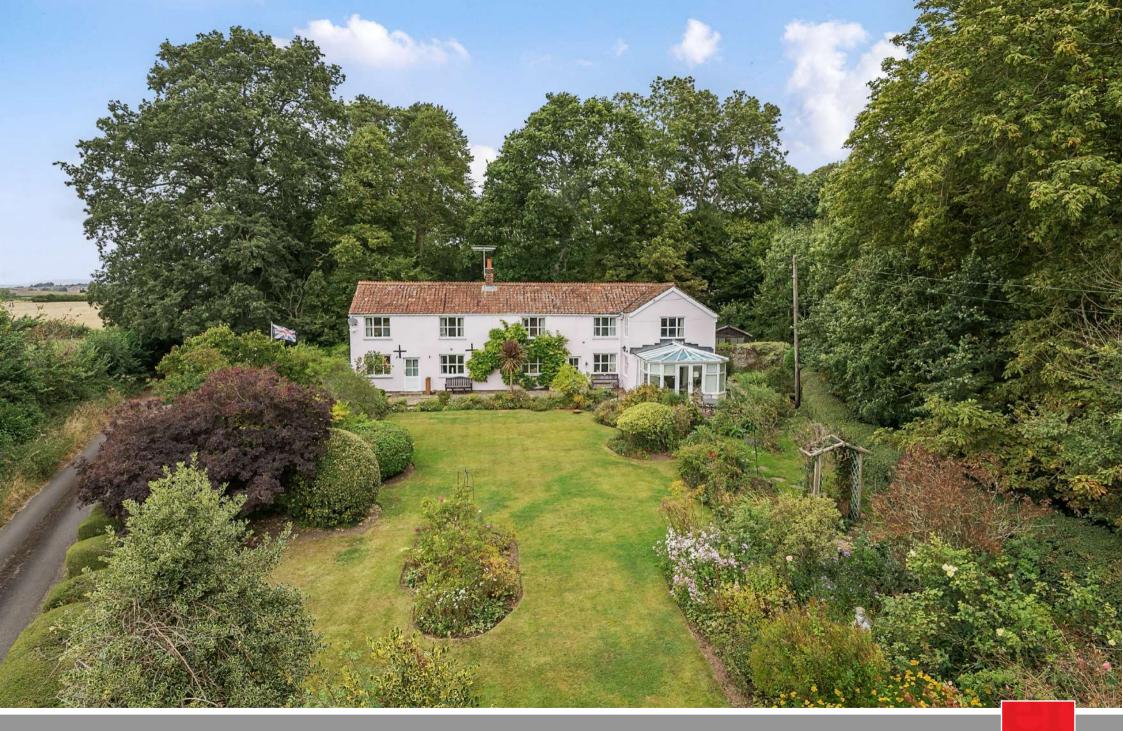

In this rural location adjacent to open fields within easy reach of Trull with its excellent range of amenities and just 3 miles to the centre of town is this well presented extended 3 / 4 bedroomed detached house with good sized gardens, garage and driveway parking.

## **Features**

- Entrance Hall
- Fitted Kitchen with Neff oven
- Conservatory with French doors to garden
- Dining Room
- Living Room with open fireplace and door to garden
- Study with door to Garage
- Utility Room
- Cloakroom
- Master Bedroom with Ensuite Bathroom
- Bedroom 2 with fitted wardrobes and door to Dressing Room / Bedroom 4
- Bedroom 3 with fitted Wardrobes
- Family Bathroom with separate shower
- Good sized gardens with countryside views
- Garage and driveway parking
- Oil fired central heating
- Double glazing
- Castle School catchment
- · Council tax band G
- What3words: ///websites.expired.snowy