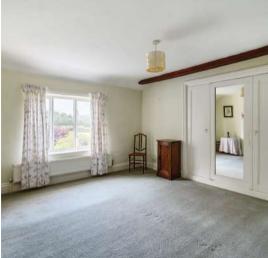

## **Features**

- Entrance Hall
- Fitted Kitchen with Neff oven
- Conservatory with French doors to garden
- Dining Room
- Living Room with open fireplace and door to garden
- Study with door to Garage
- Utility Room
- Cloakroom
- Master Bedroom with Ensuite Bathroom
- Bedroom 2 with fitted wardrobes and door to Dressing Room / Bedroom 4
- Bedroom 3 with fitted Wardrobes
- Family Bathroom with separate shower
- Good sized gardens with countryside views
- Garage and driveway parking
- Oil fired central heating
- Double glazing
- Castle School catchment
- · Council tax band G
- What3words: ///websites.expired.snowy