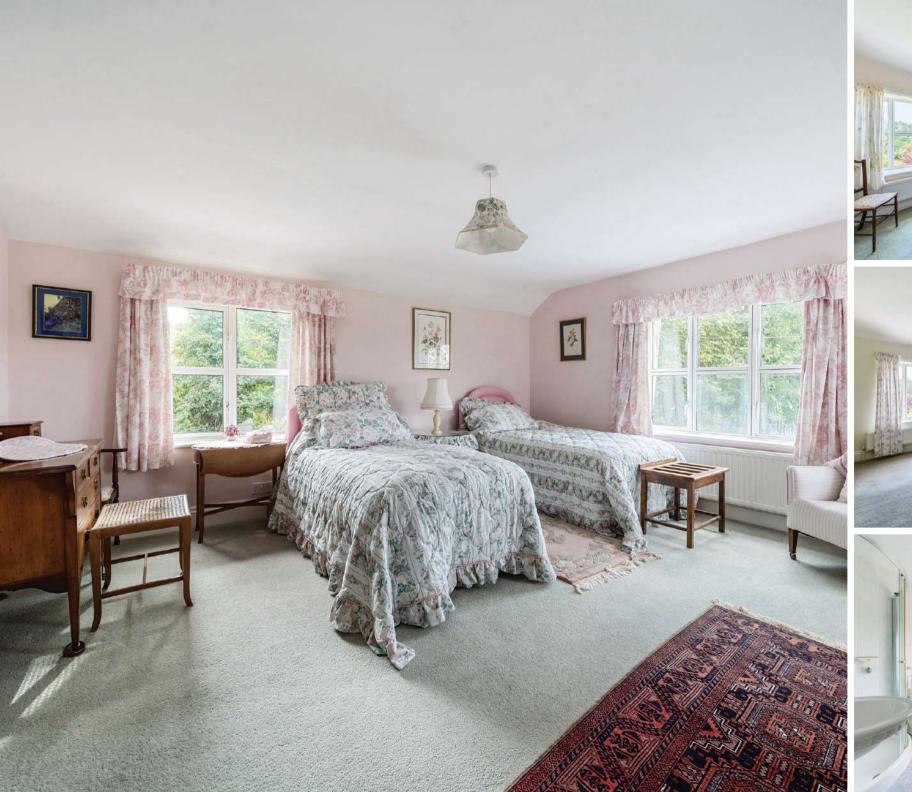

## **Features**

- Entrance Hall
- Fitted Kitchen with Neff oven
- Conservatory with French doors to garden
- Dining Room
- Living Room with open fireplace and door to garden
- Study with door to Garage
- Utility Room
- Cloakroom
- Master Bedroom with Ensuite Bathroom
- Bedroom 2 with fitted wardrobes and door to Dressing Room / Bedroom 4
- Bedroom 3 with fitted Wardrobes
- Family Bathroom with separate shower
- Good sized gardens with countryside views
- Garage and driveway parking
- Oil fired central heating
- Double glazing
- Castle School catchment
- · Council tax band G
- What3words: ///websites.expired.snowy