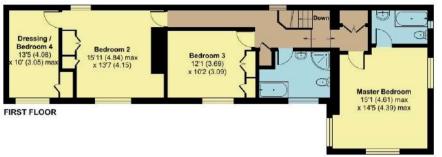

## **Features**

- Entrance Hall
- Fitted Kitchen with Neff oven
- Conservatory with French doors to garden
- Dining Room
- Living Room with open fireplace and door to garden
- Study with door to Garage
- Utility Room
- Cloakroom
- Master Bedroom with Ensuite Bathroom
- Bedroom 2 with fitted wardrobes and door to Dressing Room / Bedroom 4
- Bedroom 3 with fitted Wardrobes
- Family Bathroom with separate shower
- Good sized gardens with countryside views
- Garage and driveway parking
- Oil fired central heating
- Double glazing
- Castle School catchment
- · Council tax band G
- What3words: ///websites.expired.snowy

## Canonsgrove Close, Trull, Taunton, TA3 7PD

Approximate Area = 2341 sq ft / 217.4 sq m Garage = 150 sq ft / 13.9 sq m

Outbuilding = 81 sq ft / 7.5 sq m Total = 2572 sq ft / 238.8 sq m

For identification only - Not to scale