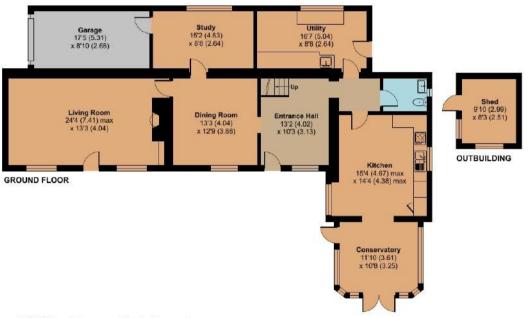

## Canonsgrove Close, Trull, Taunton, TA3 7PD

Approximate Area = 2341 sq ft / 217.4 sq m Garage = 150 sq ft / 13.9 sq m

Outbuilding = 81 sq ft / 7.5 sq m Total = 2572 sq ft / 238.8 sq m

For identification only - Not to scale

Floor plan produced in accordance with RICS Property Measurement Standards incorporating International Property Measurement Standards (IPMS2 Residential). © nichecom 2024, Produced for Robert Cooney. REF: 1174695