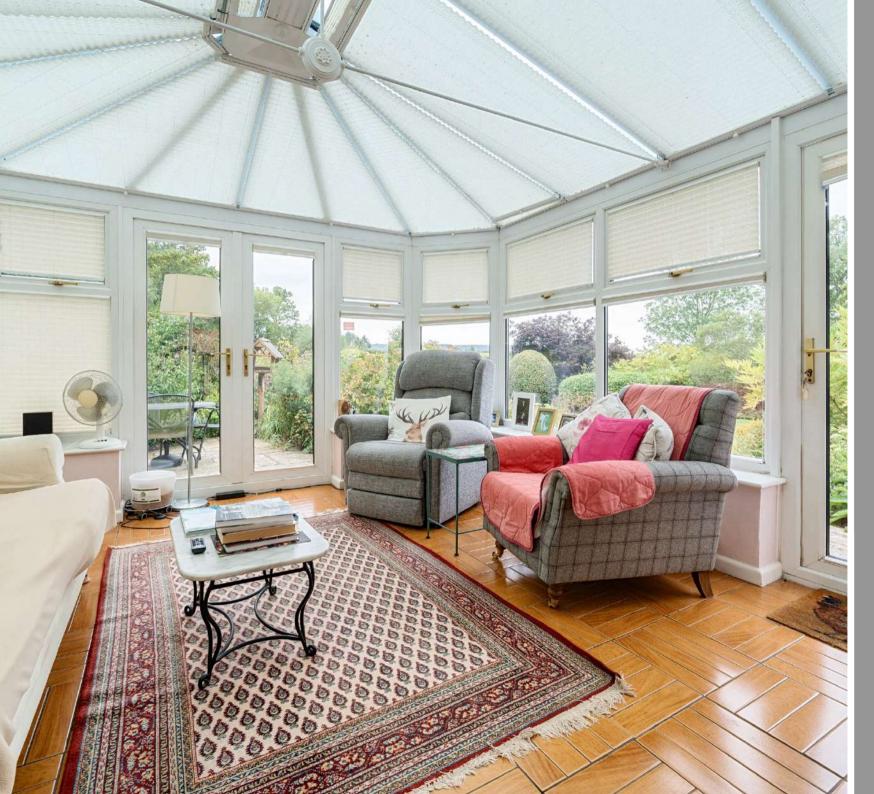

## **Features**

- Entrance Hall
- Fitted Kitchen with Neff oven
- Conservatory with French doors to garden
- Dining Room
- Living Room with open fireplace and door to garden
- Study with door to Garage
- Utility Room
- Cloakroom
- Master Bedroom with Ensuite Bathroom
- Bedroom 2 with fitted wardrobes and door to Dressing Room / Bedroom 4
- Bedroom 3 with fitted Wardrobes
- Family Bathroom with separate shower
- Good sized gardens with countryside views
- Garage and driveway parking
- Oil fired central heating
- Double glazing
- Castle School catchment
- · Council tax band G
- What3words: ///websites.expired.snowy