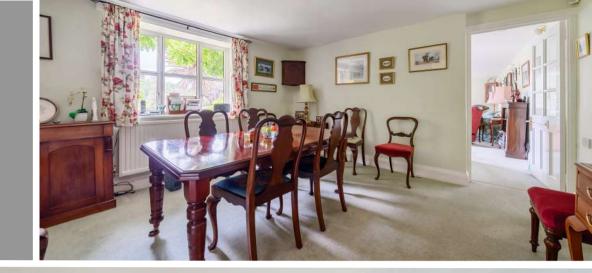

## **Features**

- Entrance Hall
- Fitted Kitchen with Neff oven
- Conservatory with French doors to garden
- Dining Room
- Living Room with open fireplace and door to garden
- Study with door to Garage
- Utility Room
- Cloakroom
- Master Bedroom with Ensuite Bathroom
- Bedroom 2 with fitted wardrobes and door to Dressing Room / Bedroom 4
- Bedroom 3 with fitted Wardrobes
- Family Bathroom with separate shower
- Good sized gardens with countryside views
- Garage and driveway parking
- Oil fired central heating
- Double glazing
- Castle School catchment
- · Council tax band G
- What3words: ///websites.expired.snowy