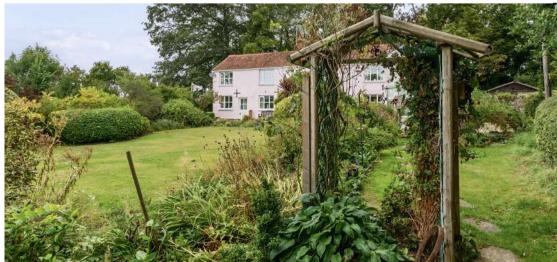

## **Features**

- Entrance Hall
- Fitted Kitchen with Neff oven
- Conservatory with French doors to garden
- Dining Room
- Living Room with open fireplace and door to garden
- Study with door to Garage
- Utility Room
- Cloakroom
- Master Bedroom with Ensuite Bathroom
- Bedroom 2 with fitted wardrobes and door to Dressing Room / Bedroom 4
- Bedroom 3 with fitted Wardrobes
- Family Bathroom with separate shower
- Good sized gardens with countryside views
- Garage and driveway parking
- Oil fired central heating
- Double glazing
- Castle School catchment
- · Council tax band G
- What3words: ///websites.expired.snowy