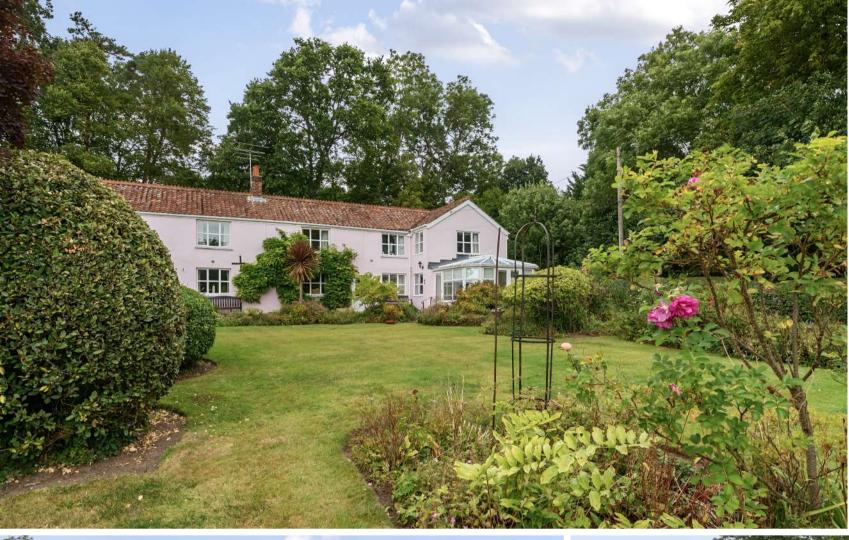

In this rural location adjacent to open fields within easy reach of Trull with its excellent range of amenities and just 3 miles to the centre of town is this well presented extended 3 / 4 bedroomed detached house with good sized gardens, garage and driveway parking.

## **Features**

- Entrance Hall
- Fitted Kitchen with Neff oven
- Conservatory with French doors to garden
- Dining Room
- Living Room with open fireplace and door to garden
- Study with door to Garage
- Utility Room
- Cloakroom
- Master Bedroom with Ensuite Bathroom
- Bedroom 2 with fitted wardrobes and door to Dressing Room / Bedroom 4
- Bedroom 3 with fitted Wardrobes
- Family Bathroom with separate shower
- Good sized gardens with countryside views
- Garage and driveway parking
- Oil fired central heating
- Double glazing
- Castle School catchment
- · Council tax band G
- What3words: ///websites.expired.snowy