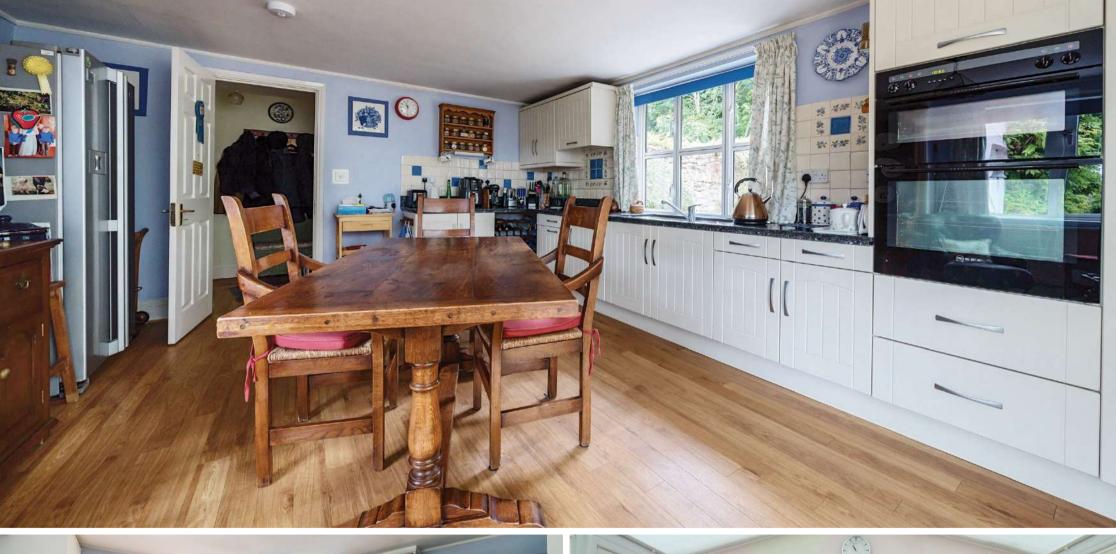

## **Features**

- Entrance Hall
- Fitted Kitchen with Neff oven
- Conservatory with French doors to garden
- Dining Room
- Living Room with open fireplace and door to garden
- Study with door to Garage
- Utility Room
- Cloakroom
- Master Bedroom with Ensuite Bathroom
- Bedroom 2 with fitted wardrobes and door to Dressing Room / Bedroom 4
- Bedroom 3 with fitted Wardrobes
- Family Bathroom with separate shower
- Good sized gardens with countryside views
- Garage and driveway parking
- Oil fired central heating
- Double glazing
- Castle School catchment
- · Council tax band G
- What3words: ///websites.expired.snowy