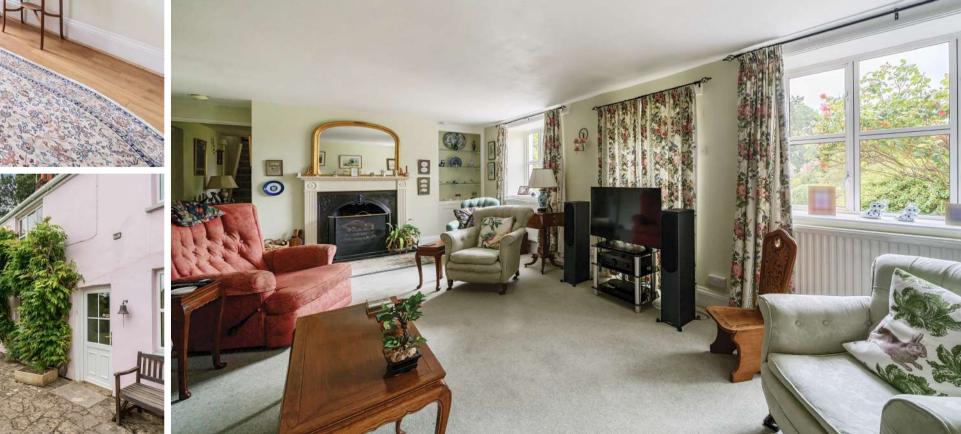

## **Features**

- Entrance Hall
- Fitted Kitchen with Neff oven
- Conservatory with French doors to garden
- Dining Room
- Living Room with open fireplace and door to garden
- Study with door to Garage
- Utility Room
- Cloakroom
- Master Bedroom with Ensuite Bathroom
- Bedroom 2 with fitted wardrobes and door to Dressing Room / Bedroom 4
- Bedroom 3 with fitted Wardrobes
- Family Bathroom with separate shower
- Good sized gardens with countryside views
- Garage and driveway parking
- Oil fired central heating
- Double glazing
- Castle School catchment
- · Council tax band G
- What3words: ///websites.expired.snowy