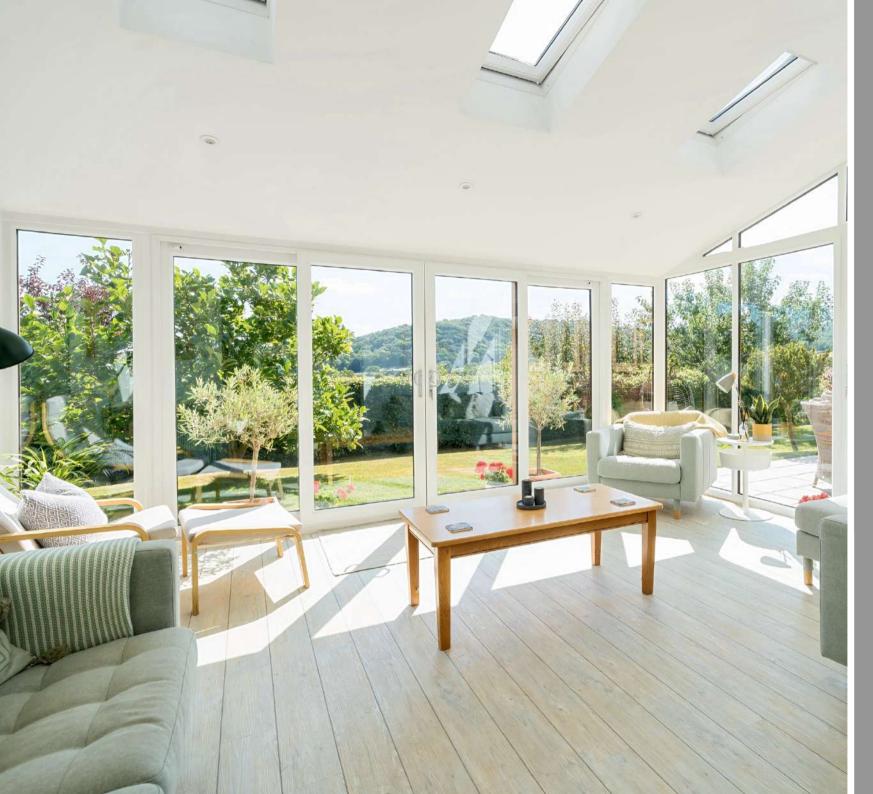

## **Features**

- Entrance Hall
- Living Room with Minster fireplace and door to garden
- Open Plan Kitchen / Dining / Garden Room with Elan Rangemaster cooker, separate Hotpoint oven, Belfast sink , Velux windows and French doors to garden
- Utility Room
- Study
- Rear Lobby
- Snug
- Shower Room
- Master Bedroom with Dressing Room and Ensuite Shower Room
- 3 further Bedrooms on the 1<sup>st</sup> floor, Bedroom 2 with fitted wardrobe and eaves storage
- Family Bathroom
- Further Bedroom with Velux window in extension
- Enclosed garden to rear with views over surrounding countryside
- Integral Garage and ample driveway parking
- Oil fired central heating
- Double glazing
- Council tax band F
- What3words: ///curl.putts.strutted