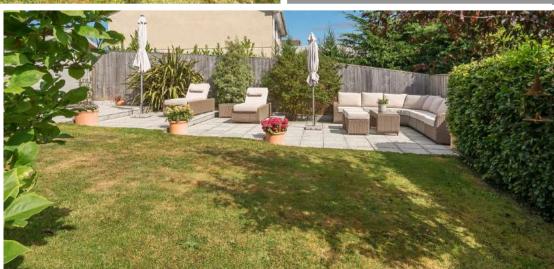

## **Features**

- Entrance Hall
- Living Room with Minster fireplace and door to garden
- Open Plan Kitchen / Dining / Garden Room with Elan Rangemaster cooker, separate Hotpoint oven, Belfast sink , Velux windows and French doors to garden
- Utility Room
- Study
- Rear Lobby
- Snug
- Shower Room
- Master Bedroom with Dressing Room and Ensuite Shower Room
- 3 further Bedrooms on the 1<sup>st</sup> floor, Bedroom 2 with fitted wardrobe and eaves storage
- Family Bathroom
- Further Bedroom with Velux window in extension
- Enclosed garden to rear with views over surrounding countryside
- Integral Garage and ample driveway parking
- Oil fired central heating
- Double glazing
- Council tax band F
- What3words: ///curl.putts.strutted