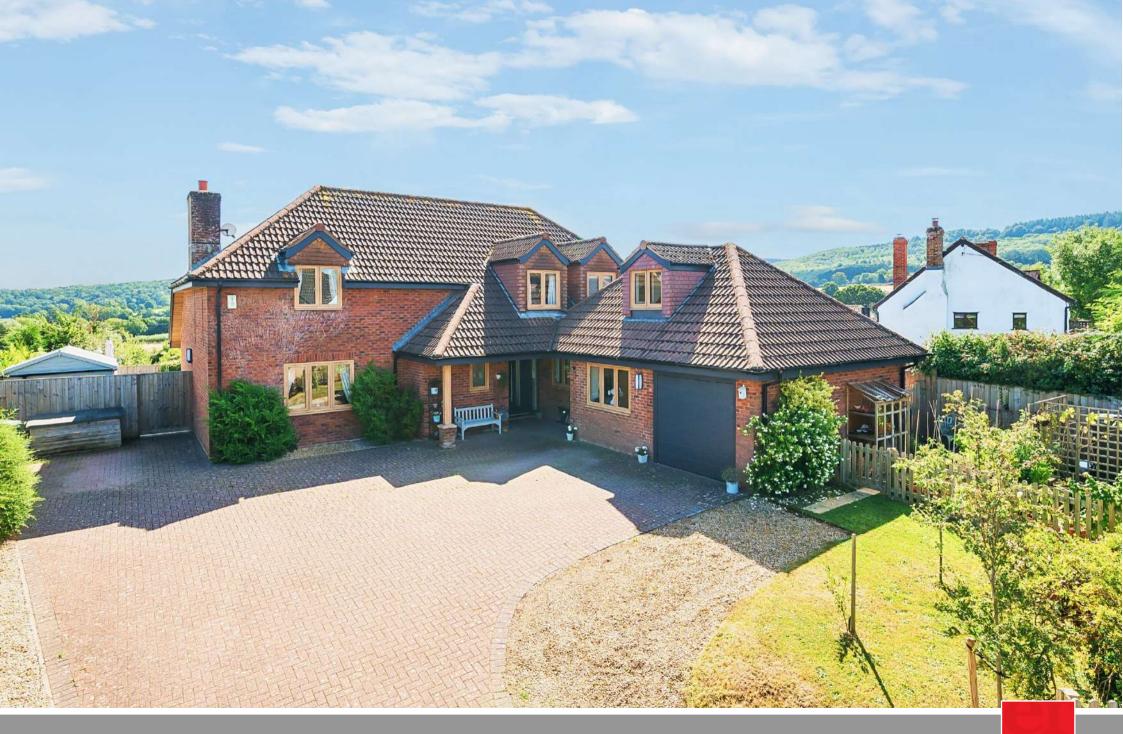

Woodcombe House Blagdon Hill, Taunton TA3 7SF

An immaculately presented 5 bedroomed detached family home offering extensive, flexible accommodation (including two storey extension) with glorious views over adjacent open fields to the wooded hillsides beyond in this much sought after village within the Blackdown Hills AONB yet just 4 miles of the centre of town.

## **Features**

- Entrance Hall
- Living Room with Minster fireplace and door to garden
- Open Plan Kitchen / Dining / Garden Room with Elan Rangemaster cooker, separate Hotpoint oven, Belfast sink , Velux windows and French doors to garden
- Utility Room
- Study
- Rear Lobby
- Snug
- Shower Room
- Master Bedroom with Dressing Room and Ensuite Shower Room
- 3 further Bedrooms on the 1<sup>st</sup> floor, Bedroom 2 with fitted wardrobe and eaves storage
- Family Bathroom
- Further Bedroom with Velux window in extension
- Enclosed garden to rear with views over surrounding countryside
- Integral Garage and ample driveway parking
- Oil fired central heating
- Double glazing
- Council tax band F
- What3words: ///curl.putts.strutted