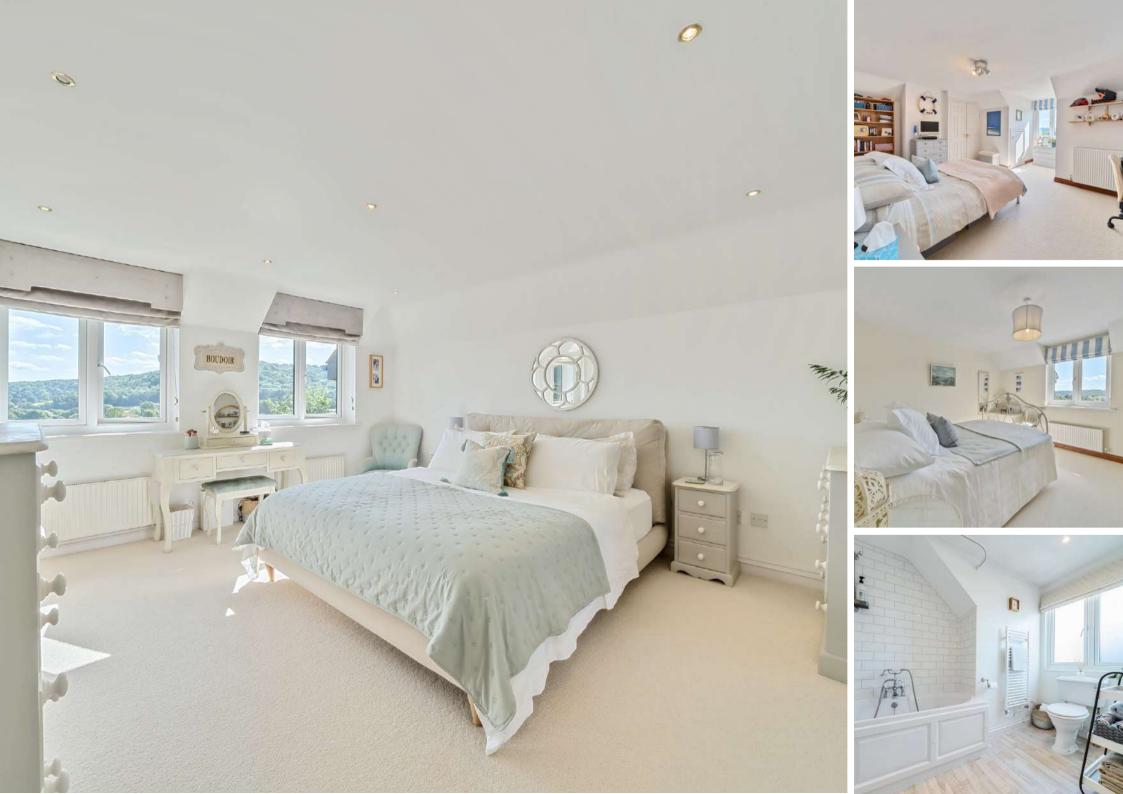

## **Features**

- Entrance Hall
- Living Room with Minster fireplace and door to garden
- Open Plan Kitchen / Dining / Garden Room with Elan Rangemaster cooker, separate Hotpoint oven, Belfast sink , Velux windows and French doors to garden
- Utility Room
- Study
- Rear Lobby
- Snug
- Shower Room
- Master Bedroom with Dressing Room and Ensuite Shower Room
- 3 further Bedrooms on the 1<sup>st</sup> floor, Bedroom 2 with fitted wardrobe and eaves storage
- Family Bathroom
- Further Bedroom with Velux window in extension
- Enclosed garden to rear with views over surrounding countryside
- Integral Garage and ample driveway parking
- Oil fired central heating
- Double glazing
- Council tax band F
- What3words: ///curl.putts.strutted