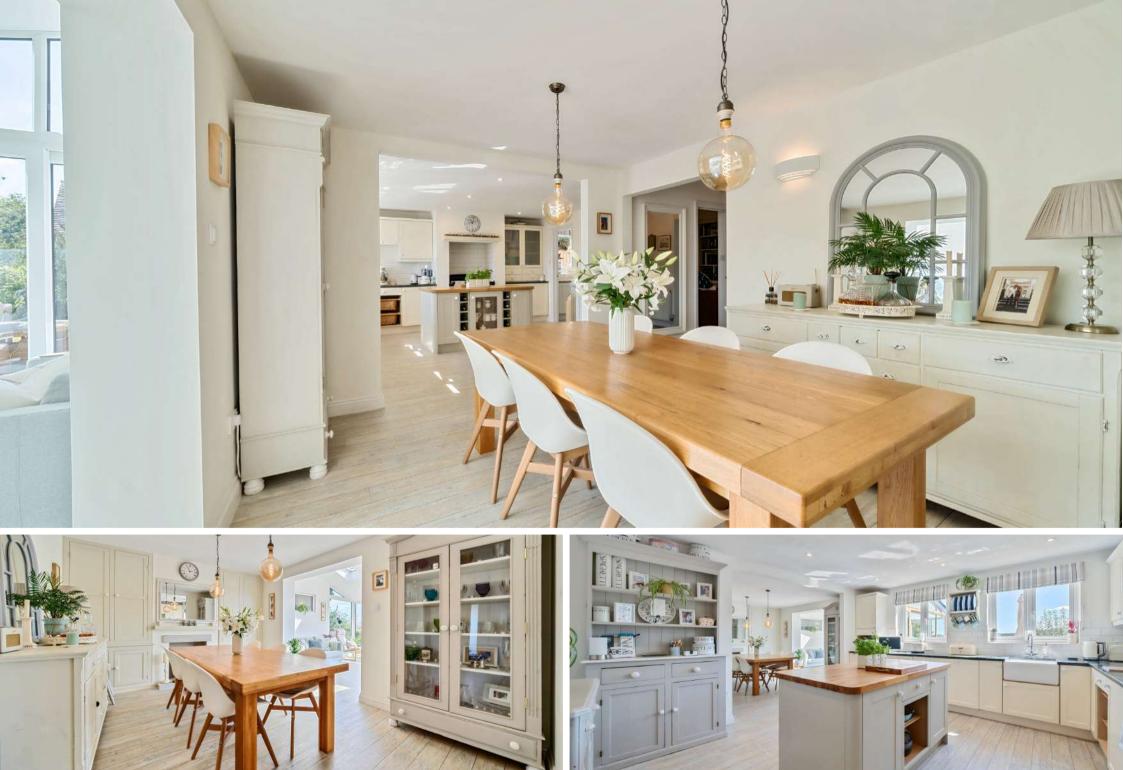

## **Features**

- Entrance Hall
- Living Room with Minster fireplace and door to garden
- Open Plan Kitchen / Dining / Garden Room with Elan Rangemaster cooker, separate Hotpoint oven, Belfast sink , Velux windows and French doors to garden
- Utility Room
- Study
- Rear Lobby
- Snug
- Shower Room
- Master Bedroom with Dressing Room and Ensuite Shower Room
- 3 further Bedrooms on the 1<sup>st</sup> floor, Bedroom 2 with fitted wardrobe and eaves storage
- Family Bathroom
- Further Bedroom with Velux window in extension
- Enclosed garden to rear with views over surrounding countryside
- Integral Garage and ample driveway parking
- Oil fired central heating
- Double glazing
- Council tax band F
- What3words: ///curl.putts.strutted