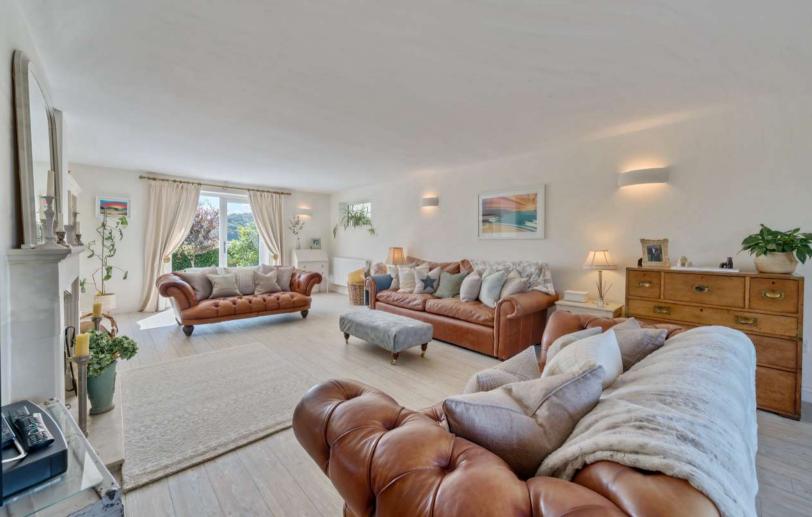

## **Features**

- Entrance Hall
- Living Room with Minster fireplace and door to garden
- Open Plan Kitchen / Dining / Garden Room with Elan Rangemaster cooker, separate Hotpoint oven, Belfast sink , Velux windows and French doors to garden
- Utility Room
- Study
- Rear Lobby
- Snug
- Shower Room
- Master Bedroom with Dressing Room and Ensuite Shower Room
- 3 further Bedrooms on the 1<sup>st</sup> floor, Bedroom 2 with fitted wardrobe and eaves storage
- Family Bathroom
- Further Bedroom with Velux window in extension
- Enclosed garden to rear with views over surrounding countryside
- Integral Garage and ample driveway parking
- Oil fired central heating
- Double glazing
- Council tax band F
- What3words: ///curl.putts.strutted