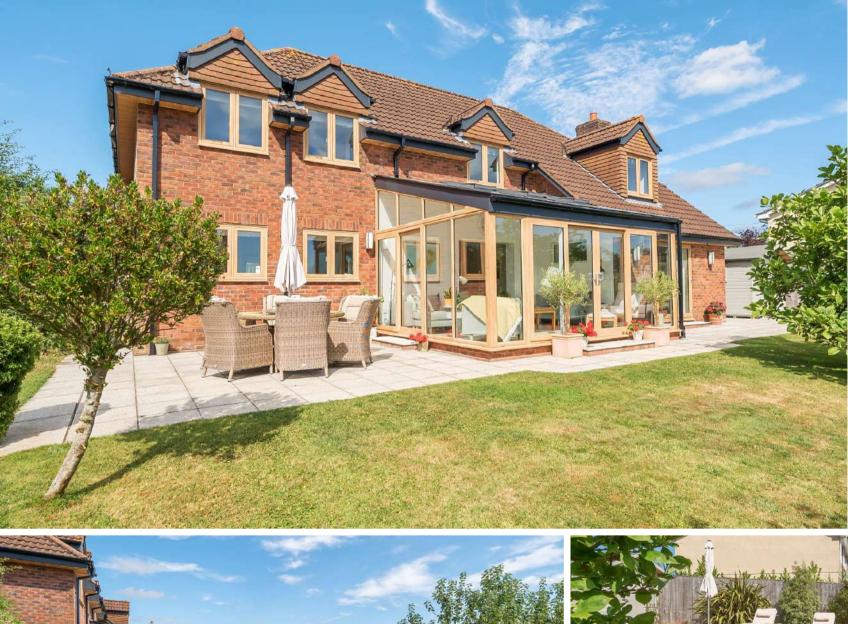

Woodcombe House Blagdon Hill, Taunton TA3 7SF

An immaculately presented 5 bedroomed detached family home offering extensive, flexible accommodation (including two storey extension) with glorious views over adjacent open fields to the wooded hillsides beyond in this much sought after village within the Blackdown Hills AONB yet just 4 miles of the centre of town.

## **Features**

- Entrance Hall
- Living Room with Minster fireplace and door to garden
- Open Plan Kitchen / Dining / Garden Room with Elan Rangemaster cooker, separate Hotpoint oven, Belfast sink , Velux windows and French doors to garden
- Utility Room
- Study
- Rear Lobby
- Snug
- Shower Room
- Master Bedroom with Dressing Room and Ensuite Shower Room
- 3 further Bedrooms on the 1<sup>st</sup> floor, Bedroom 2 with fitted wardrobe and eaves storage
- Family Bathroom
- Further Bedroom with Velux window in extension
- Enclosed garden to rear with views over surrounding countryside
- Integral Garage and ample driveway parking
- Oil fired central heating
- Double glazing
- Council tax band F
- What3words: ///curl.putts.strutted