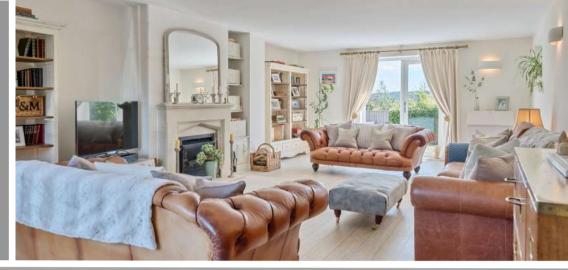

## **Features**

- Entrance Hall
- Living Room with Minster fireplace and door to garden
- Open Plan Kitchen / Dining / Garden Room with Elan Rangemaster cooker, separate Hotpoint oven, Belfast sink , Velux windows and French doors to garden
- Utility Room
- Study
- Rear Lobby
- Snug
- Shower Room
- Master Bedroom with Dressing Room and Ensuite Shower Room
- 3 further Bedrooms on the 1<sup>st</sup> floor, Bedroom 2 with fitted wardrobe and eaves storage
- Family Bathroom
- Further Bedroom with Velux window in extension
- Enclosed garden to rear with views over surrounding countryside
- Integral Garage and ample driveway parking
- Oil fired central heating
- Double glazing
- Council tax band F
- What3words: ///curl.putts.strutted