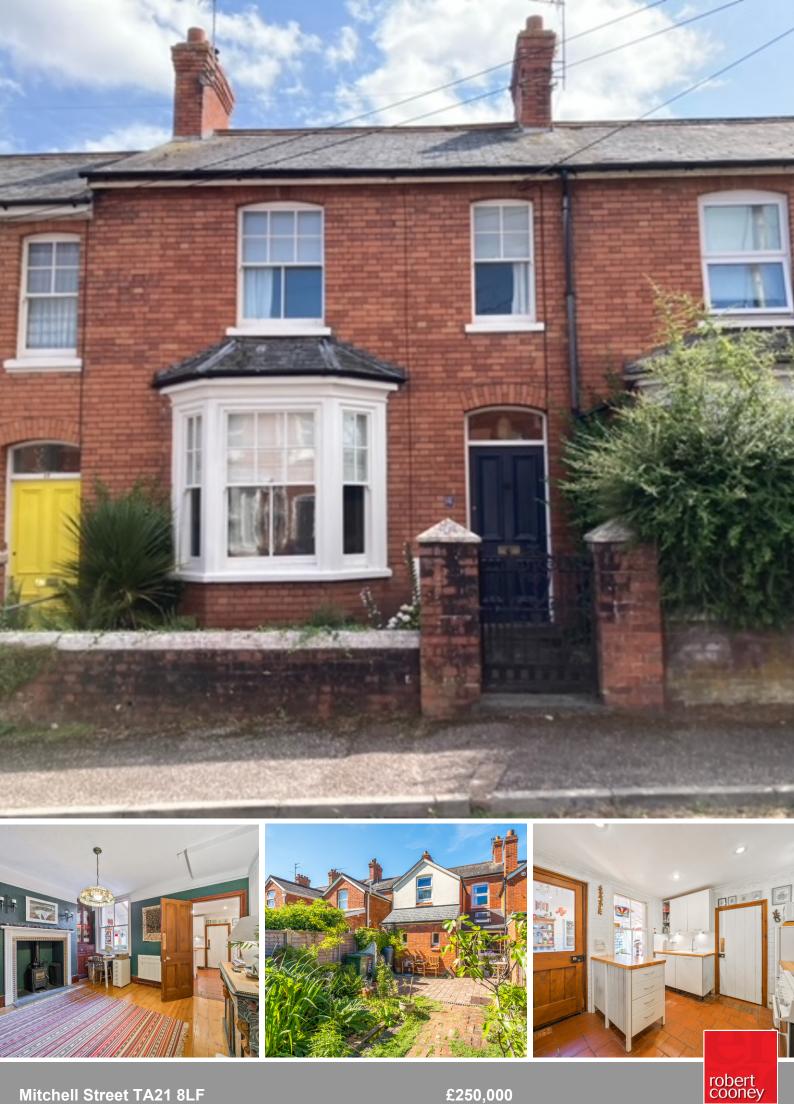

Mitchell Street TA21 8LF

£250,000

## 15 Mitchell Street, Wellington, TA21 8LF

Situated within walking distance of Wellington town centre is this immaculately presented 2 double bedroomed Victorian midterraced house with 2 reception rooms, a wealth of original period features, enclosed South East facing garden to rear and useful workshop.

## Features

- Entrance Porch
- Entrance Hall with tessellated flooring
- Living Room with feature fireplace
- Dining Room with
- woodburner
- Kitchen
  Utility Re
- Utility Room
  Conservator
- Conservatory with door to garden
- Master Bedroom
- Further double Bedroom with fitted wardrobes
- Family Bathroom with roll top bath
- Enclosed South East facing garden to rear
- Useful Workshop
- Outside WC
- Gas central heating
- Double glazing
- Council tax band B