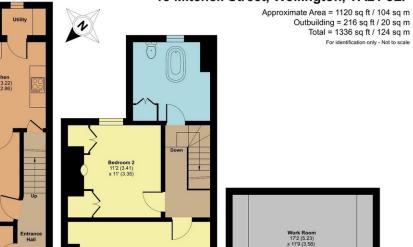

ional Property Measurement Standards incorpo ional Property Measurement Standards (IPMS2 Residential). © nichecom 2024. d for Robert Cooney. REF: 1172805

14'2 (4.33) x 10'11 (3.34

13'3 (4.03) max (12'10 (3.91) into bay

GROUND FLOOR

Certified Property RICS Measurer

Viewing strictly through the selling agents:

Robert Cooney Corporation Street, Taunton, Somerset TA1 4AW

Telephone: 01823 230230 E-mail: taunton@robertcooney.co.uk Website: robertcooney.co.uk