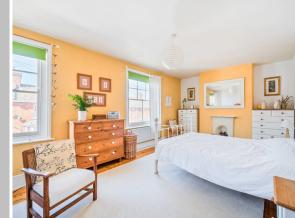

## Features

- Entrance Porch
- Entrance Hall with tessellated flooring
- Living Room with feature fireplace
- Dining Room with
- woodburner
- Kitchen
  Utility Re
- Utility Room
  Conservator
- Conservatory with door to garden
- Master Bedroom
- Further double Bedroom with fitted wardrobes
- Family Bathroom with roll top bath
- Enclosed South East facing garden to rear
- Useful Workshop
- Outside WC
- Gas central heating
- Double glazing
- Council tax band B