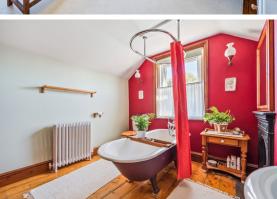

## Features

- Entrance Porch
- Entrance Hall with tessellated flooring
- Living Room with feature fireplace
- Dining Room with
- woodburner
- Kitchen
  Utility Re
- Utility Room
  Conservator
- Conservatory with door to garden
- Master Bedroom
- Further double Bedroom with fitted wardrobes
- Family Bathroom with roll top bath
- Enclosed South East facing garden to rear
- Useful Workshop
- Outside WC
- Gas central heating
- Double glazing
- Council tax band B