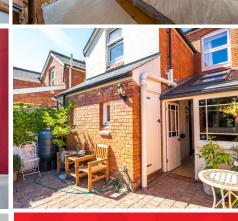

## 15 Mitchell Street, Wellington, TA21 8LF

Situated within walking distance of Wellington town centre is this immaculately presented 2 double bedroomed Victorian midterraced house with 2 reception rooms, a wealth of original period features, enclosed South East facing garden to rear and useful workshop.

## Features

- Entrance Porch
- Entrance Hall with tessellated flooring
- Living Room with feature fireplace
- Dining Room with
- woodburner
- Kitchen
  Utility Re
- Utility Room
  Conservator
- Conservatory with door to garden
- Master Bedroom
- Further double Bedroom with fitted wardrobes
- Family Bathroom with roll top bath
- Enclosed South East facing garden to rear
- Useful Workshop
- Outside WC
- Gas central heating
- Double glazing
- Council tax band B