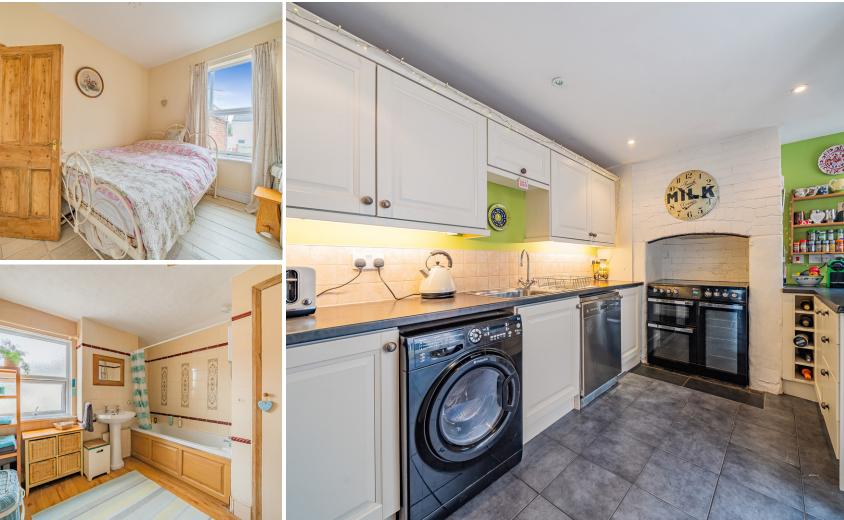

### Features

- Entrance Porch
- Entrance Hall
- Dining Room
- Living Room
- Fitted Kitchen
- Lean-to with door to garden
- Bedroom 3
- 2 double Bedrooms on 1st floor, Bedroom 1 with fitted wardrobes
- Bathroom
- Separate WC
- Useful Loft Room on 2nd floor currently used as a bedroom with fitted eaves storage
- Enclosed garden to rear
- Gas central heating
- Double glazing
- Council tax band B
- What3words: ///chops.ridge.tame

## Bedroom 3 11'9 (3.58) x 8'4 (2.55) 17'4 (5.29) x 5'10 (1.78)

Kitchen 15'9 (4.81) x 8'6 (2.59)

Viewing strictly through the selling agents: