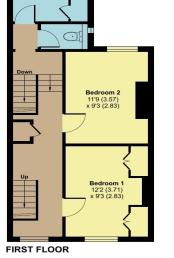

### Features

- Entrance Porch
- Entrance Hall
- Dining Room
- Living Room
- Fitted Kitchen
- Lean-to with door to garden
- Bedroom 3
- 2 double Bedrooms on 1st floor, Bedroom 1 with fitted wardrobes
- Bathroom
- Separate WC
- Useful Loft Room on 2nd floor currently used as a bedroom with fitted eaves storage
- Enclosed garden to rear
- Gas central heating
- Double glazing
- Council tax band B
- What3words: ///chops.ridge.tame

## Bedroom 3 11'9 (3.58) x 8'4 (2.55) 17'4 (5.29) x 5'10 (1.78)

Kitchen 15'9 (4.81) x 8'6 (2.59)

Viewing strictly through the selling agents:

## 28 Greenway Avenue, Taunton, TA2 6HY

Approximate Area = 1474 sq ft / 136.9 sq m For identification only - Not to scale