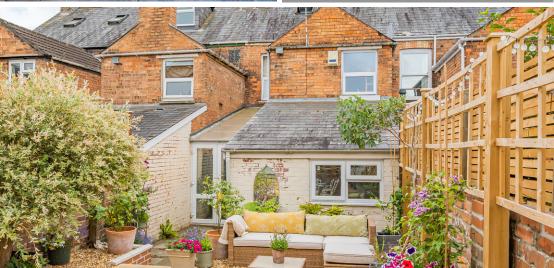

A well presented 3 double bedroomed South facing Victorian mid-terraced house arranged over 3 floors with useful Loft Room conveniently located for easy access to the train station and town centre with enclosed garden to rear.

### Features

- Entrance Porch
- Entrance Hall
- Dining Room
- Living Room
- Fitted Kitchen
- Lean-to with door to garden
- Bedroom 3
- 2 double Bedrooms on 1st floor, Bedroom 1 with fitted wardrobes
- Bathroom
- Separate WC
- Useful Loft Room on 2nd floor currently used as a bedroom with fitted eaves storage
- Enclosed garden to rear
- Gas central heating
- Double glazing
- Council tax band B
- What3words: ///chops.ridge.tame