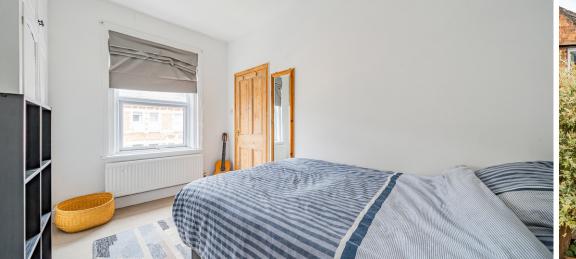

### Features

- Entrance Porch
- Entrance Hall
- Dining Room
- Living Room
- Fitted Kitchen
- Lean-to with door to garden
- Bedroom 3
- 2 double Bedrooms on 1st floor, Bedroom 1 with fitted wardrobes
- Bathroom
- Separate WC
- Useful Loft Room on 2nd floor currently used as a bedroom with fitted eaves storage
- Enclosed garden to rear
- Gas central heating
- Double glazing
- Council tax band B
- What3words: ///chops.ridge.tame