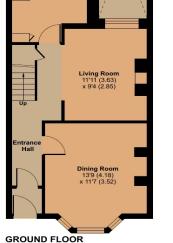

## 28 Greenway Avenue, Taunton, TA2 6HY

Approximate Area = 1474 sq ft / 136.9 sq m For identification only - Not to scale