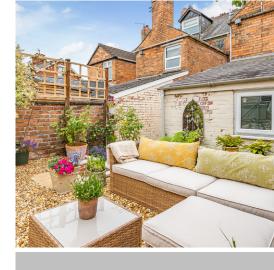

A well presented 3 double bedroomed South facing Victorian mid-terraced house arranged over 3 floors with useful Loft Room conveniently located for easy access to the train station and town centre with enclosed garden to rear.

### Features

- Entrance Porch
- Entrance Hall
- Dining Room
- Living Room
- Fitted Kitchen
- Lean-to with door to garden
- Bedroom 3
- 2 double Bedrooms on 1st floor, Bedroom 1 with fitted wardrobes
- Bathroom
- Separate WC
- Useful Loft Room on 2nd floor currently used as a bedroom with fitted eaves storage
- Enclosed garden to rear
- Gas central heating
- Double glazing
- Council tax band B
- What3words: ///chops.ridge.tame