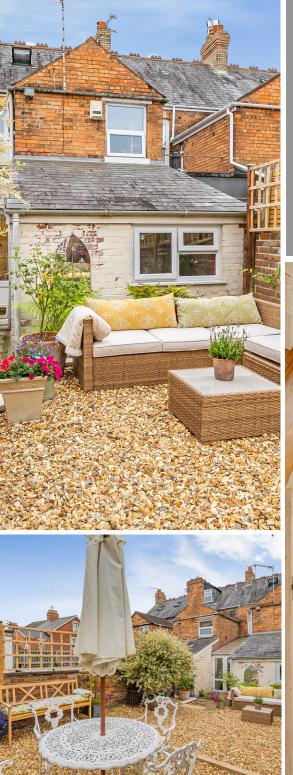

### Features

- Entrance Porch
- Entrance Hall
- Dining Room
- Living Room
- Fitted Kitchen
- Lean-to with door to garden
- Bedroom 3
- 2 double Bedrooms on 1st floor, Bedroom 1 with fitted wardrobes
- Bathroom
- Separate WC
- Useful Loft Room on 2nd floor currently used as a bedroom with fitted eaves storage
- Enclosed garden to rear
- Gas central heating
- Double glazing
- Council tax band B
- What3words: ///chops.ridge.tame