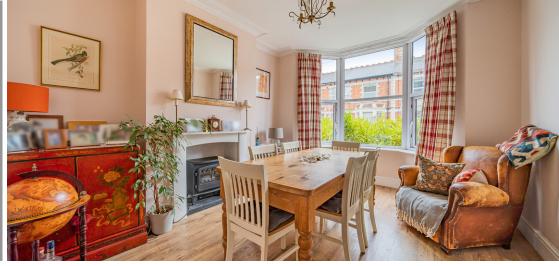

### Features

- Entrance Porch
- Entrance Hall
- Dining Room
- Living Room
- Fitted Kitchen
- Lean-to with door to garden
- Bedroom 3
- 2 double Bedrooms on 1st floor, Bedroom 1 with fitted wardrobes
- Bathroom
- Separate WC
- Useful Loft Room on 2nd floor currently used as a bedroom with fitted eaves storage
- Enclosed garden to rear
- Gas central heating
- Double glazing
- Council tax band B
- What3words: ///chops.ridge.tame