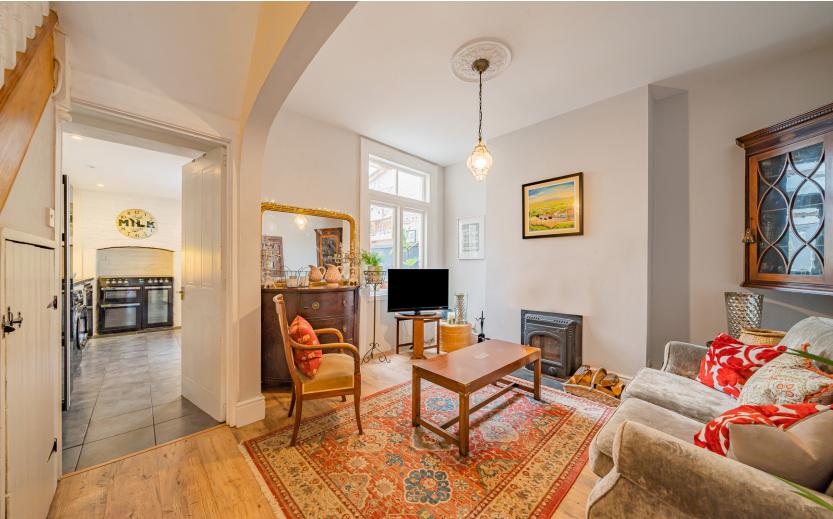

### Features

- Entrance Porch
- Entrance Hall
- Dining Room
- Living Room
- Fitted Kitchen
- Lean-to with door to garden
- Bedroom 3
- 2 double Bedrooms on 1st floor, Bedroom 1 with fitted wardrobes
- Bathroom
- Separate WC
- Useful Loft Room on 2nd floor currently used as a bedroom with fitted eaves storage
- Enclosed garden to rear
- Gas central heating
- Double glazing
- Council tax band B
- What3words: ///chops.ridge.tame