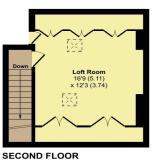

### Features

- Entrance Porch
- Entrance Hall
- Dining Room
- Living Room
- Fitted Kitchen
- Lean-to with door to garden
- Bedroom 3
- 2 double Bedrooms on 1st floor, Bedroom 1 with fitted wardrobes
- Bathroom
- Separate WC
- Useful Loft Room on 2nd floor currently used as a bedroom with fitted eaves storage
- Enclosed garden to rear
- Gas central heating
- Double glazing
- Council tax band B
- What3words: ///chops.ridge.tame

## 28 Greenway Avenue, Taunton, TA2 6HY

Approximate Area = 1474 sq ft / 136.9 sq m For identification only - Not to scale