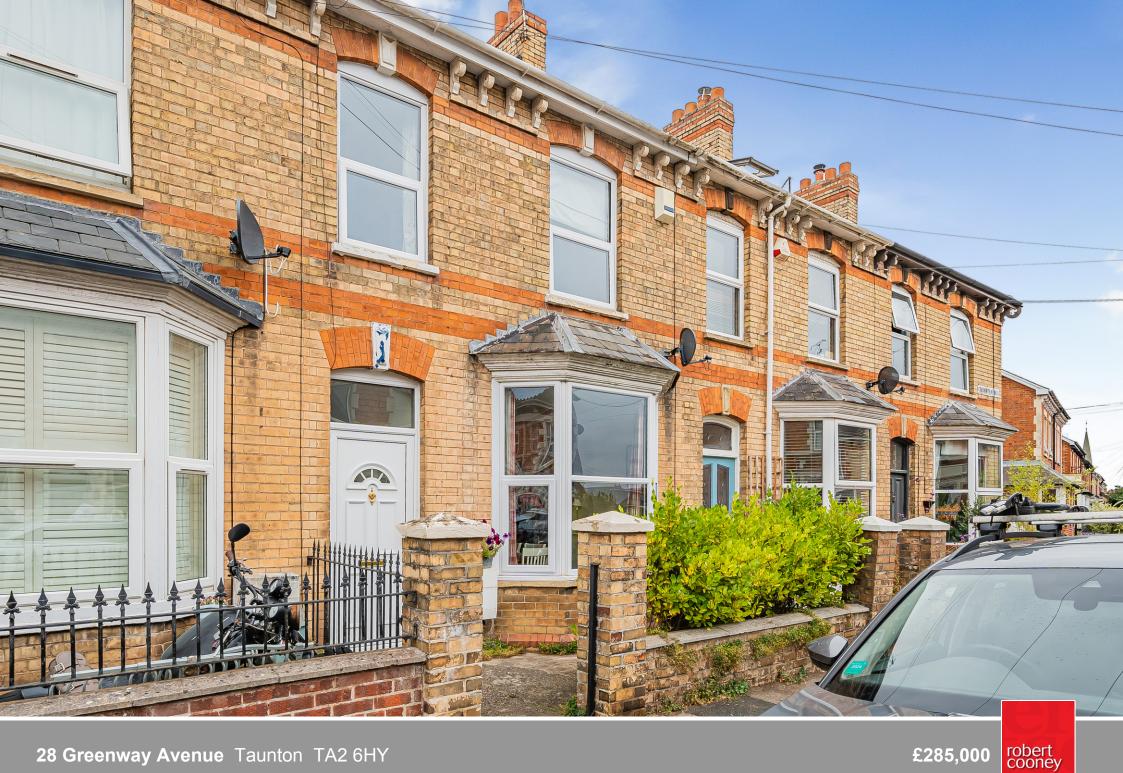

A well presented 3 double bedroomed South facing Victorian mid-terraced house arranged over 3 floors with useful Loft Room conveniently located for easy access to the train station and town centre with enclosed garden to rear.

## 28 Greenway Avenue, Taunton, TA2 6HY

Approximate Area = 1474 sq ft / 136.9 sq m For identification only - Not to scale