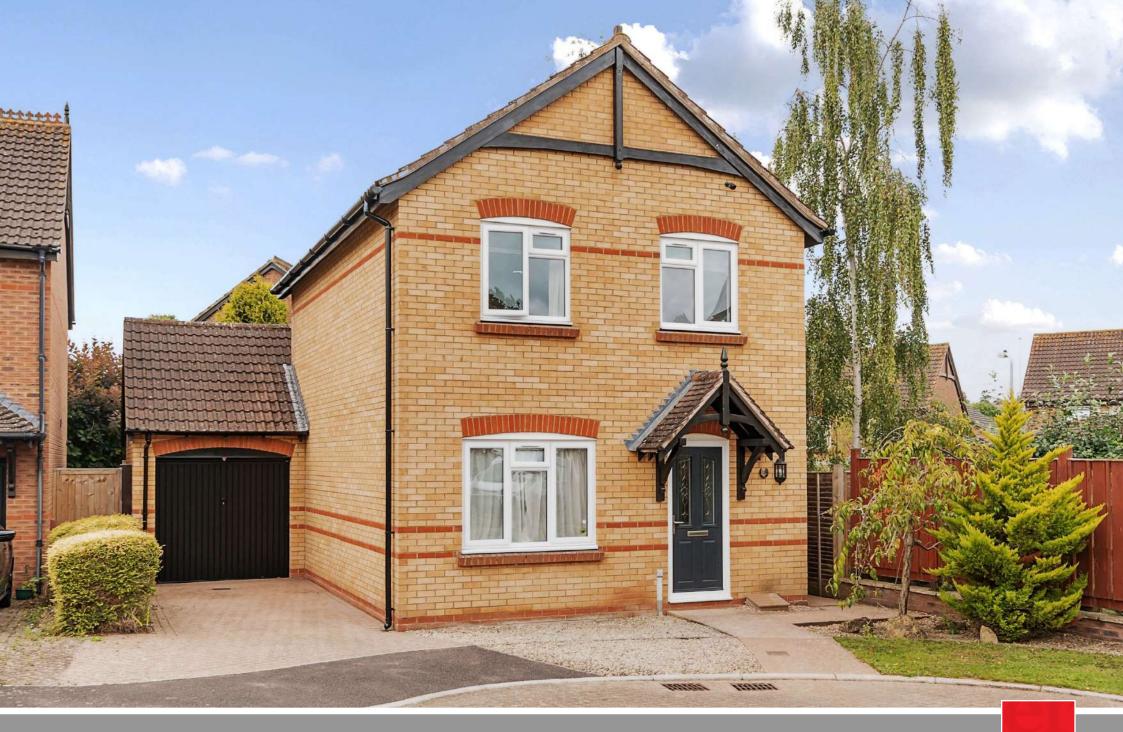

20 The Fairways Taunton TA1 3PA

- Entrance Hall
- Open Plan Living Room / Dining Room with door to garden
- Fitted Kitchen
- Cloakroom
- Master Bedroom
- 2 further Bedrooms
- Family Bathroom
- Enclosed South West facing garden to rear
- Garage and driveway parking
- Gas central heating
- Double glazing
- Castle School catchment
- Council tax band D
- What3words: ///rear.truly.foam