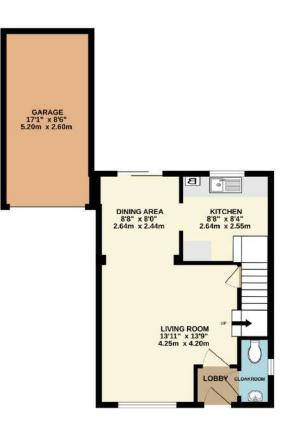

20 The Fairways Taunton TA1 3PA

- Entrance Hall
- Open Plan Living Room / Dining Room with door to garden
- Fitted Kitchen
- Cloakroom
- Master Bedroom
- 2 further Bedrooms
- Family Bathroom
- Enclosed South West facing garden to rear
- Garage and driveway parking
- Gas central heating
- Double glazing
- Castle School catchment
- Council tax band D
- What3words: ///rear.truly.foam

Viewing strictly through the selling agents:

**Robert Cooney** 

Corporation Street, Taunton, Somerset TA1 4AW Telephone 01823 230 230

E-mail taunton@robertcooney.co.uk

Website www.robertcooney.co.uk

TOTAL FLOOR AREA: 895 sq.ft. (83.2 sq.m.) approx. In Other Code of the second second