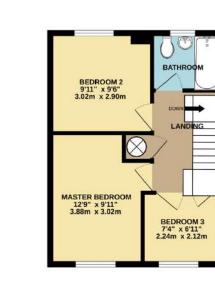

20 The Fairways Taunton TA1 3PA

- Entrance Hall
- Open Plan Living Room / Dining Room with door to garden
- Fitted Kitchen
- Cloakroom
- Master Bedroom
- 2 further Bedrooms
- Family Bathroom
- Enclosed South West facing garden to rear
- Garage and driveway parking
- Gas central heating
- Double glazing
- Castle School catchment
- Council tax band D
- What3words: ///rear.truly.foam

Viewing strictly through the selling agents:

**Robert Cooney** 

Corporation Street, Taunton, Somerset TA1 4AW Telephone 01823 230 230

E-mail taunton@robertcooney.co.uk

Website www.robertcooney.co.uk

TOTAL FLOOR AREA: 895 sq.ft. (83.2 sq.m.) approx. In Other Code of the second second