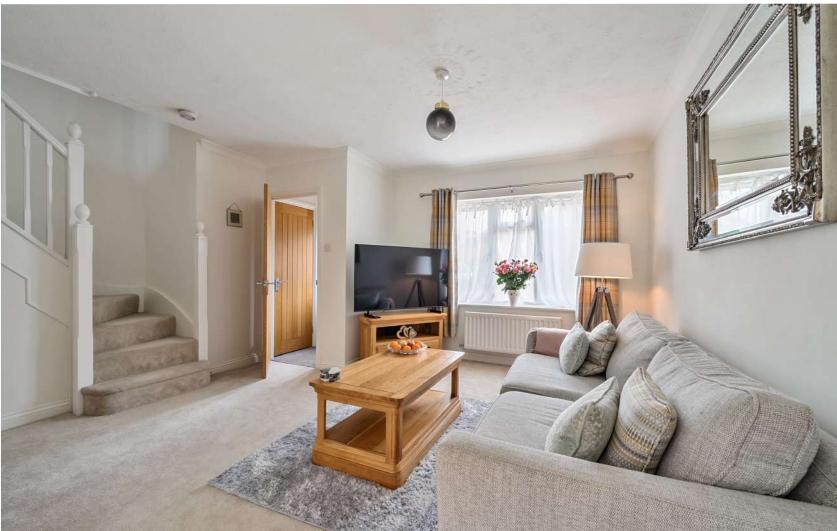

20 The Fairways Taunton TA1 3PA

- Entrance Hall
- Open Plan Living Room / Dining Room with door to garden
- Fitted Kitchen
- Cloakroom
- Master Bedroom
- 2 further Bedrooms
- Family Bathroom
- Enclosed South West facing garden to rear
- Garage and driveway parking
- Gas central heating
- Double glazing
- Castle School catchment
- Council tax band D
- What3words: ///rear.truly.foam