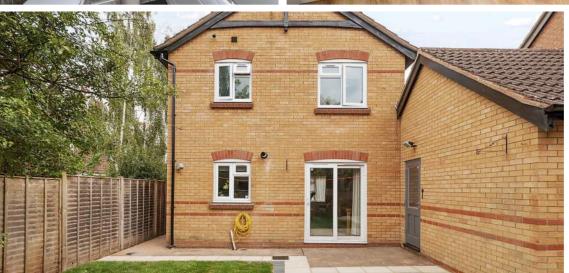

20 The Fairways Taunton TA1 3PA

- Entrance Hall
- Open Plan Living Room / Dining Room with door to garden
- Fitted Kitchen
- Cloakroom
- Master Bedroom
- 2 further Bedrooms
- Family Bathroom
- Enclosed South West facing garden to rear
- Garage and driveway parking
- Gas central heating
- Double glazing
- Castle School catchment
- Council tax band D
- What3words: ///rear.truly.foam