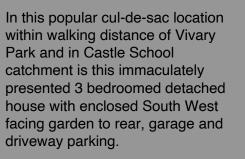

20 The Fairways Taunton TA1 3PA

- Entrance Hall
- Open Plan Living Room / Dining Room with door to garden
- Fitted Kitchen
- Cloakroom
- Master Bedroom
- 2 further Bedrooms
- Family Bathroom
- Enclosed South West facing garden to rear
- Garage and driveway parking
- Gas central heating
- Double glazing
- Castle School catchment
- Council tax band D
- What3words: ///rear.truly.foam