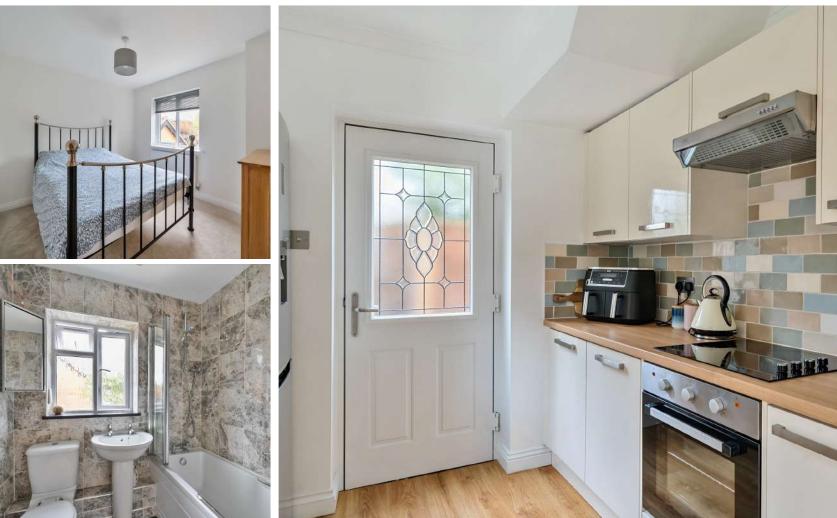

20 The Fairways Taunton TA1 3PA

- Entrance Hall
- Open Plan Living Room / Dining Room with door to garden
- Fitted Kitchen
- Cloakroom
- Master Bedroom
- 2 further Bedrooms
- Family Bathroom
- Enclosed South West facing garden to rear
- Garage and driveway parking
- Gas central heating
- Double glazing
- Castle School catchment
- Council tax band D
- What3words: ///rear.truly.foam