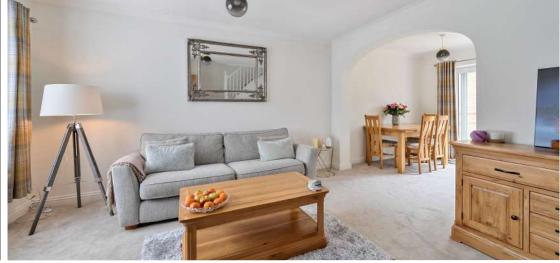

20 The Fairways Taunton TA1 3PA

- Entrance Hall
- Open Plan Living Room / Dining Room with door to garden
- Fitted Kitchen
- Cloakroom
- Master Bedroom
- 2 further Bedrooms
- Family Bathroom
- Enclosed South West facing garden to rear
- Garage and driveway parking
- Gas central heating
- Double glazing
- Castle School catchment
- Council tax band D
- What3words: ///rear.truly.foam