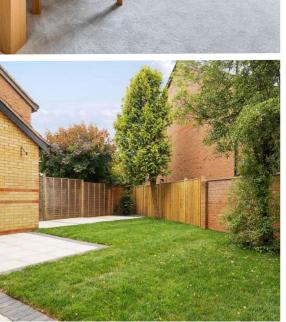

20 The Fairways Taunton TA1 3PA

- Entrance Hall
- Open Plan Living Room / Dining Room with door to garden
- Fitted Kitchen
- Cloakroom
- Master Bedroom
- 2 further Bedrooms
- Family Bathroom
- Enclosed South West facing garden to rear
- Garage and driveway parking
- Gas central heating
- Double glazing
- Castle School catchment
- Council tax band D
- What3words: ///rear.truly.foam