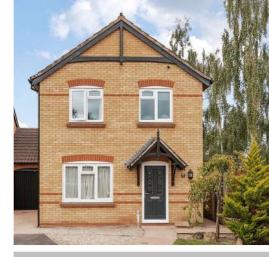

20 The Fairways Taunton TA1 3PA

- Entrance Hall
- Open Plan Living Room / Dining Room with door to garden
- Fitted Kitchen
- Cloakroom
- Master Bedroom
- 2 further Bedrooms
- Family Bathroom
- Enclosed South West facing garden to rear
- Garage and driveway parking
- Gas central heating
- Double glazing
- Castle School catchment
- Council tax band D
- What3words: ///rear.truly.foam