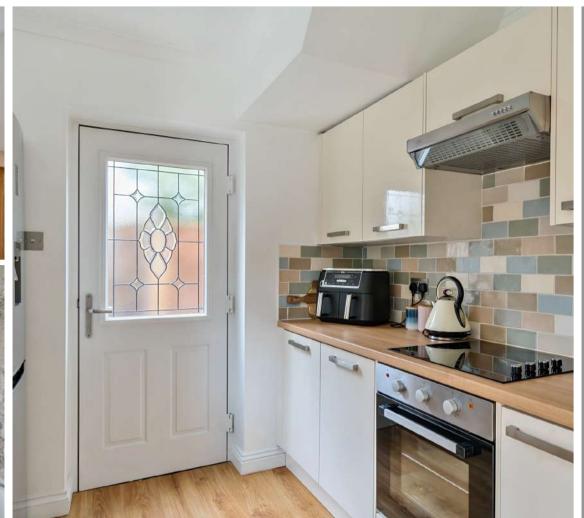

## **Features**

- Entrance Hall
- Open Plan Living Room / Dining Room with door to garden
- Fitted Kitchen
- Cloakroom
- Master Bedroom
- 2 further Bedrooms
- Family Bathroom
- Enclosed South West facing garden to rear
- Garage and driveway parking
- Gas central heating
- Double glazing
- Castle School catchment
- Council tax band D
- What3words: ///rear.truly.foam