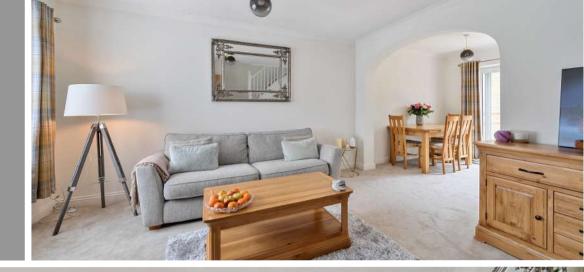

## **Features**

- Entrance Hall
- Open Plan Living Room / Dining Room with door to garden
- Fitted Kitchen
- Cloakroom
- Master Bedroom
- 2 further Bedrooms
- Family Bathroom
- Enclosed South West facing garden to rear
- Garage and driveway parking
- Gas central heating
- Double glazing
- Castle School catchment
- Council tax band D
- What3words: ///rear.truly.foam