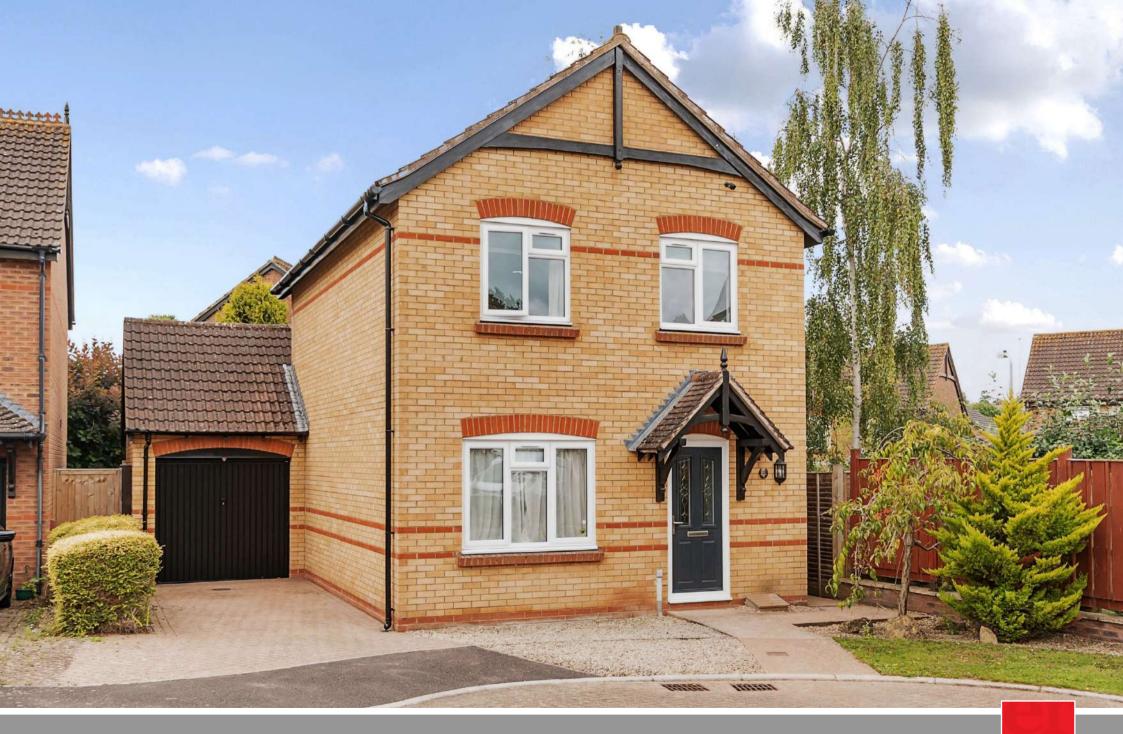

In this popular cul-de-sac location within walking distance of Vivary Park and in Castle School catchment is this immaculately presented 3 bedroomed detached house with enclosed South West facing garden to rear, garage and driveway parking.

## **Features**

- Entrance Hall
- Open Plan Living Room / Dining Room with door to garden
- Fitted Kitchen
- Cloakroom
- Master Bedroom
- 2 further Bedrooms
- Family Bathroom
- Enclosed South West facing garden to rear
- Garage and driveway parking
- Gas central heating
- Double glazing
- Castle School catchment
- Council tax band D
- What3words: ///rear.truly.foam