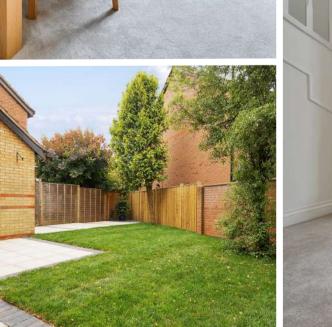

In this popular cul-de-sac location within walking distance of Vivary Park and in Castle School catchment is this immaculately presented 3 bedroomed detached house with enclosed South West facing garden to rear, garage and driveway parking.

## **Features**

- Entrance Hall
- Open Plan Living Room / Dining Room with door to garden
- Fitted Kitchen
- Cloakroom
- Master Bedroom
- 2 further Bedrooms
- Family Bathroom
- Enclosed South West facing garden to rear
- Garage and driveway parking
- Gas central heating
- Double glazing
- Castle School catchment
- Council tax band D
- What3words: ///rear.truly.foam