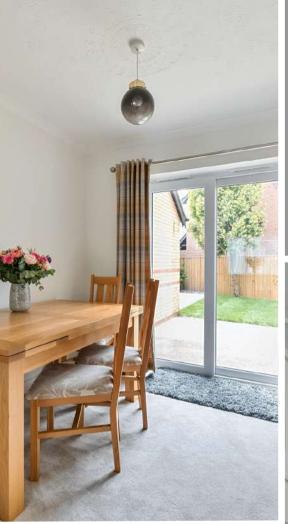

## **Features**

- Entrance Hall
- Open Plan Living Room / Dining Room with door to garden
- Fitted Kitchen
- Cloakroom
- Master Bedroom
- 2 further Bedrooms
- Family Bathroom
- Enclosed South West facing garden to rear
- Garage and driveway parking
- Gas central heating
- Double glazing
- Castle School catchment
- Council tax band D
- What3words: ///rear.truly.foam