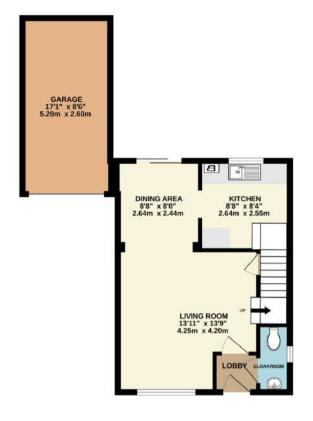

 GROUND FLOOR
 1ST FLOOR

 521 sq.ft. (48.4 sq.m.) approx.
 374 sq.ft. (34.7 sq.m.) approx.

For clarification, we wish to inform prospective purchasers that: these particulars are set out as a general outline only for the guidance of intended purchasers, and do not constitute, nor constitute part of, an offer or contract; all descriptions, dimensions, references to condition and necessary permission for use and occupation, and other details, are given without responsibility and any intending purchasers should not rely on them as statements or representation of fact, but must satisfy themselves by inspection or otherwise as to the correctness of each of them; no person in the employment of Robert Cooney has any authority to make or give any representation or warranty whatever in relation to this property; we have not carried out a detailed survey nor tested the services, appliances and specific fittings.