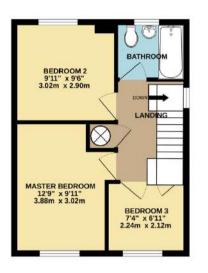

 GROUND FLOOR
 1ST FLOOR

 521 sq.ft. (48.4 sq.m.) approx.
 374 sq.ft. (34.7 sq.m.) approx.

For clarification, we wish to inform prospective purchasers that: these particulars are set out as a general outline only for the guidance of intended purchasers, and do not constitute, nor constitute part of, an offer or contract; all descriptions, dimensions, references to condition and necessary permission for use and occupation, and other details, are given without responsibility and any intending purchasers should not rely on them as statements or representation of fact, but must satisfy themselves by inspection or otherwise as to the correctness of each of them; no person in the employment of Robert Cooney has any authority to make or give any representation or warranty whatever in relation to this property; we have not carried out a detailed survey nor tested the services, appliances and specific fittings.