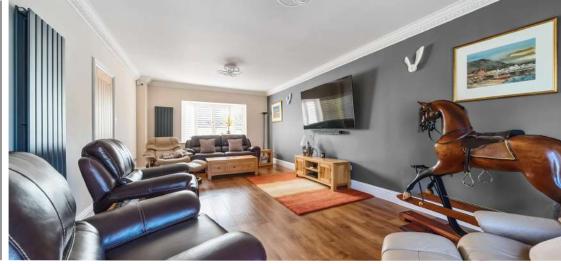

## Features

- Entrance Hall
- Living Room with doors to
- Conservatory
- Open plan Kitchen / Dining Room with Neff appliances: 2 ovens, Microwave/grill, 2 dishwashers & freezer plus, John Lewis induction hob, larder fridge, MyHotTap, granite worktops & French doors to garden
- Utility
- Office
- Cloakroom
- Landing
- Master Bedroom with Ensuite Shower Room
- Bedrooms 2 & 3 with fitted wardrobes
- Bedroom 4 with fitted wardrobes and Ensuite Shower
- Family Bathroom
- Enclosed South facing Garden with shed and greenhouse with power
- Double Garage with electric up & over door
- Gas central heating
- Airconditioning units (heating and cooling) fitted in Living Room, Master Bedroom, Bedroom 4, Kitchen, Study & Entrance Hall
- Double glazing
- Owned solar panels with Tesla Battery
- Council tax band G
- What3words: ///invite.resonates.entire