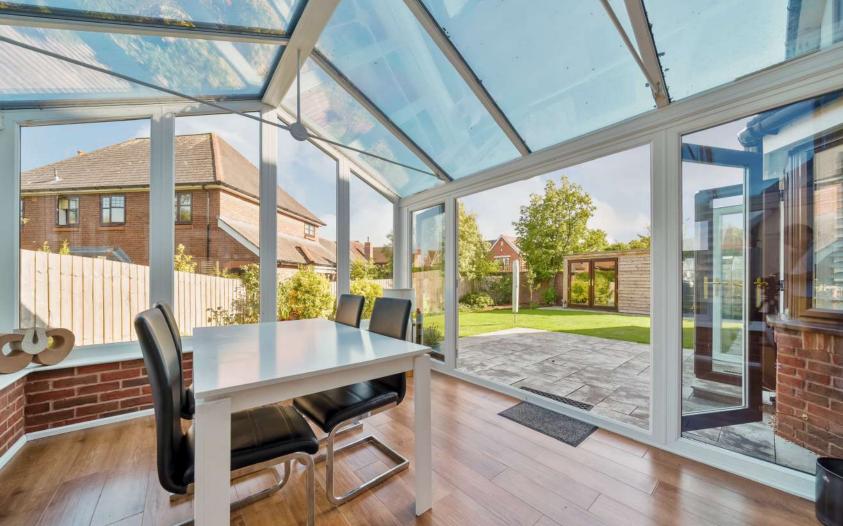

23 Lethbridge Park Bishops Lydeard, Taunton TA4 3QU

A very well presented executive style 4 double bedroomed detached house on this exclusive parkland development close to Bishops Lydeard and the Quantock Hills with open plan high specification Kitchen / Dining Room, Conservatory leading to the South facing enclosed garden, double garage and ample driveway parking.

## Features

- Entrance Hall
- Living Room with doors to
- Conservatory
- Open plan Kitchen / Dining Room with Neff appliances: 2 ovens, Microwave/grill, 2 dishwashers & freezer plus, John Lewis induction hob, larder fridge, MyHotTap, granite worktops & French doors to garden
- Utility
- Office
- Cloakroom
- Landing
- Master Bedroom with Ensuite Shower Room
- Bedrooms 2 & 3 with fitted wardrobes
- Bedroom 4 with fitted wardrobes and Ensuite Shower
- Family Bathroom
- Enclosed South facing Garden with shed and greenhouse with power
- Double Garage with electric up & over door
- Gas central heating
- Airconditioning units (heating and cooling) fitted in Living Room, Master Bedroom, Bedroom 4, Kitchen, Study & Entrance Hall
- Double glazing
- Owned solar panels with Tesla Battery
- Council tax band G
- What3words: ///invite.resonates.entire