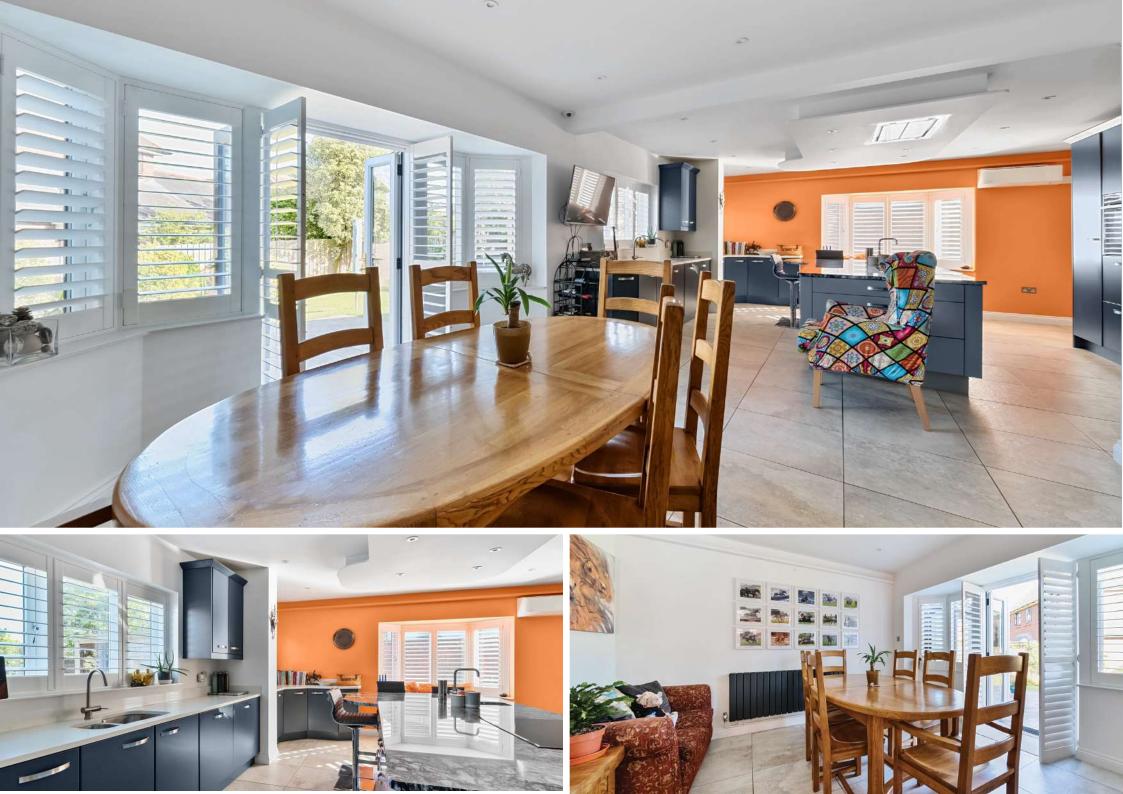

## Features

- Entrance Hall
- Living Room with doors to
- Conservatory
- Open plan Kitchen / Dining Room with Neff appliances: 2 ovens, Microwave/grill, 2 dishwashers & freezer plus, John Lewis induction hob, larder fridge, MyHotTap, granite worktops & French doors to garden
- Utility
- Office
- Cloakroom
- Landing
- Master Bedroom with Ensuite Shower Room
- Bedrooms 2 & 3 with fitted wardrobes
- Bedroom 4 with fitted wardrobes and Ensuite Shower
- Family Bathroom
- Enclosed South facing Garden with shed and greenhouse with power
- Double Garage with electric up & over door
- Gas central heating
- Airconditioning units (heating and cooling) fitted in Living Room, Master Bedroom, Bedroom 4, Kitchen, Study & Entrance Hall
- Double glazing
- Owned solar panels with Tesla Battery
- Council tax band G
- What3words: ///invite.resonates.entire