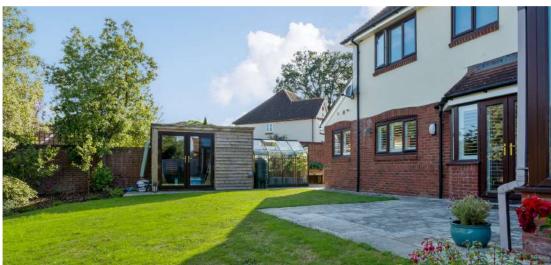

23 Lethbridge Park Bishops Lydeard, Taunton TA4 3QU

A very well presented executive style 4 double bedroomed detached house on this exclusive parkland development close to Bishops Lydeard and the Quantock Hills with open plan high specification Kitchen / Dining Room, Conservatory leading to the South facing enclosed garden, double garage and ample driveway parking.

## Features

- Entrance Hall
- Living Room with doors to
- Conservatory
- Open plan Kitchen / Dining Room with Neff appliances: 2 ovens, Microwave/grill, 2 dishwashers & freezer plus, John Lewis induction hob, larder fridge, MyHotTap, granite worktops & French doors to garden
- Utility
- Office
- Cloakroom
- Landing
- Master Bedroom with Ensuite Shower Room
- Bedrooms 2 & 3 with fitted wardrobes
- Bedroom 4 with fitted wardrobes and Ensuite Shower
- Family Bathroom
- Enclosed South facing Garden with shed and greenhouse with power
- Double Garage with electric up & over door
- Gas central heating
- Airconditioning units (heating and cooling) fitted in Living Room, Master Bedroom, Bedroom 4, Kitchen, Study & Entrance Hall
- Double glazing
- Owned solar panels with Tesla Battery
- Council tax band G
- What3words: ///invite.resonates.entire