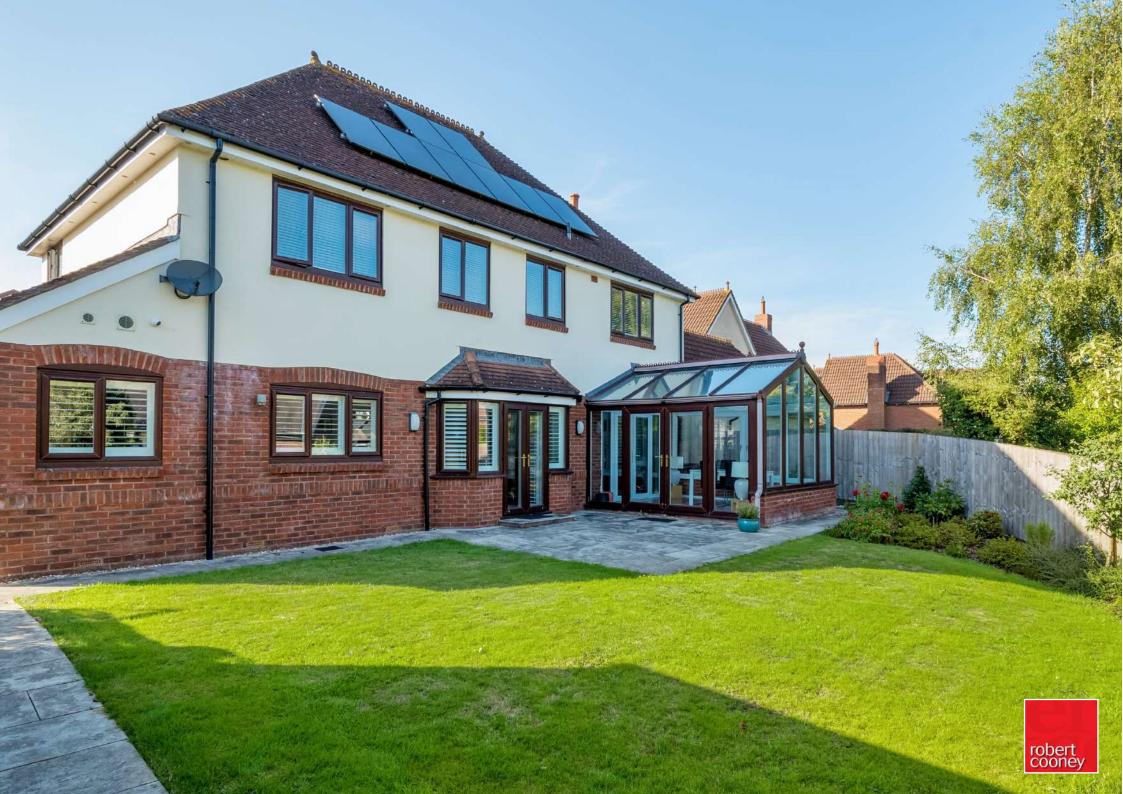

23 Lethbridge Park Bishops Lydeard, Taunton TA4 3QU

A very well presented executive style 4 double bedroomed detached house on this exclusive parkland development close to Bishops Lydeard and the Quantock Hills with open plan high specification Kitchen / Dining Room, Conservatory leading to the South facing enclosed garden, double garage and ample driveway parking.

## Features

- Entrance Hall
- Living Room with doors to
- Conservatory
- Open plan Kitchen / Dining Room with Neff appliances: 2 ovens, Microwave/grill, 2 dishwashers & freezer plus, John Lewis induction hob, larder fridge, MyHotTap, granite worktops & French doors to garden
- Utility
- Office
- Cloakroom
- Landing
- Master Bedroom with Ensuite Shower Room
- Bedrooms 2 & 3 with fitted wardrobes
- Bedroom 4 with fitted wardrobes and Ensuite Shower
- Family Bathroom
- Enclosed South facing Garden with shed and greenhouse with power
- Double Garage with electric up & over door
- Gas central heating
- Airconditioning units (heating and cooling) fitted in Living Room, Master Bedroom, Bedroom 4, Kitchen, Study & Entrance Hall
- Double glazing
- Owned solar panels with Tesla Battery
- Council tax band G
- What3words: ///invite.resonates.entire