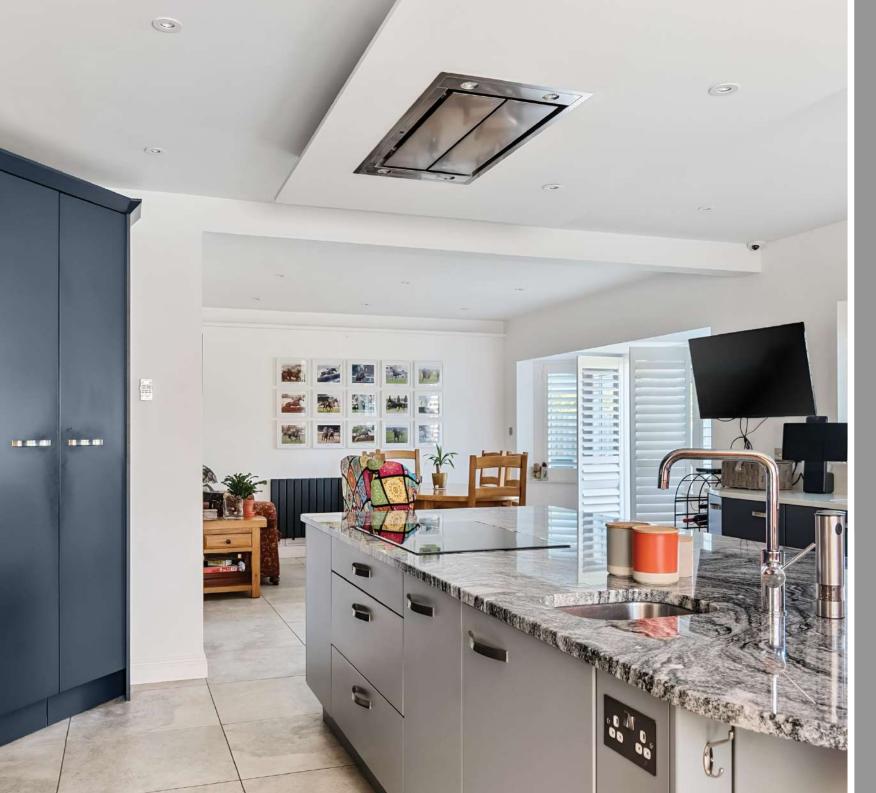

## Features

- Entrance Hall
- Living Room with doors to
- Conservatory
- Open plan Kitchen / Dining Room with Neff appliances: 2 ovens, Microwave/grill, 2 dishwashers & freezer plus, John Lewis induction hob, larder fridge, MyHotTap, granite worktops & French doors to garden
- Utility
- Office
- Cloakroom
- Landing
- Master Bedroom with Ensuite Shower Room
- Bedrooms 2 & 3 with fitted wardrobes
- Bedroom 4 with fitted wardrobes and Ensuite Shower
- Family Bathroom
- Enclosed South facing Garden with shed and greenhouse with power
- Double Garage with electric up & over door
- Gas central heating
- Airconditioning units (heating and cooling) fitted in Living Room, Master Bedroom, Bedroom 4, Kitchen, Study & Entrance Hall
- Double glazing
- Owned solar panels with Tesla Battery
- Council tax band G
- What3words: ///invite.resonates.entire