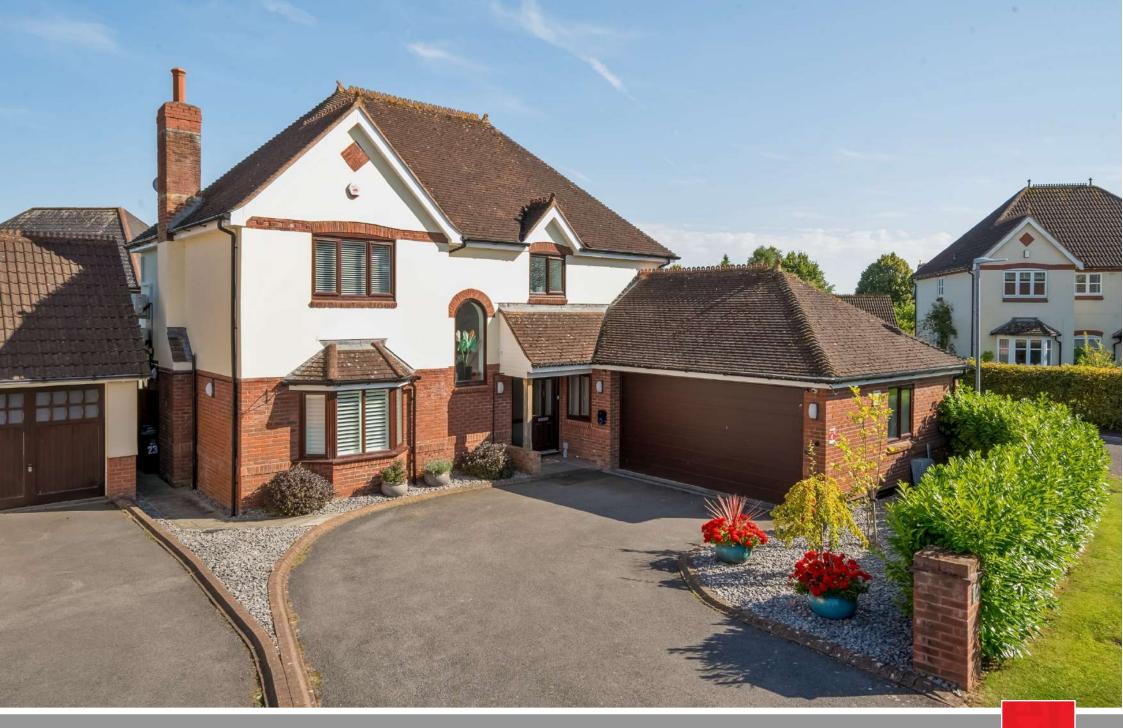

23 Lethbridge Park Bishops Lydeard, Taunton TA4 3QU

A very well presented executive style 4 double bedroomed detached house on this exclusive parkland development close to Bishops Lydeard and the Quantock Hills with open plan high specification Kitchen / Dining Room, Conservatory leading to the South facing enclosed garden, double garage and ample driveway parking.

## Features

- Entrance Hall
- Living Room with doors to
- Conservatory
- Open plan Kitchen / Dining Room with Neff appliances: 2 ovens, Microwave/grill, 2 dishwashers & freezer plus, John Lewis induction hob, larder fridge, MyHotTap, granite worktops & French doors to garden
- Utility
- Office
- Cloakroom
- Landing
- Master Bedroom with Ensuite Shower Room
- Bedrooms 2 & 3 with fitted wardrobes
- Bedroom 4 with fitted wardrobes and Ensuite Shower
- Family Bathroom
- Enclosed South facing Garden with shed and greenhouse with power
- Double Garage with electric up & over door
- Gas central heating
- Airconditioning units (heating and cooling) fitted in Living Room, Master Bedroom, Bedroom 4, Kitchen, Study & Entrance Hall
- Double glazing
- Owned solar panels with Tesla Battery
- Council tax band G
- What3words: ///invite.resonates.entire