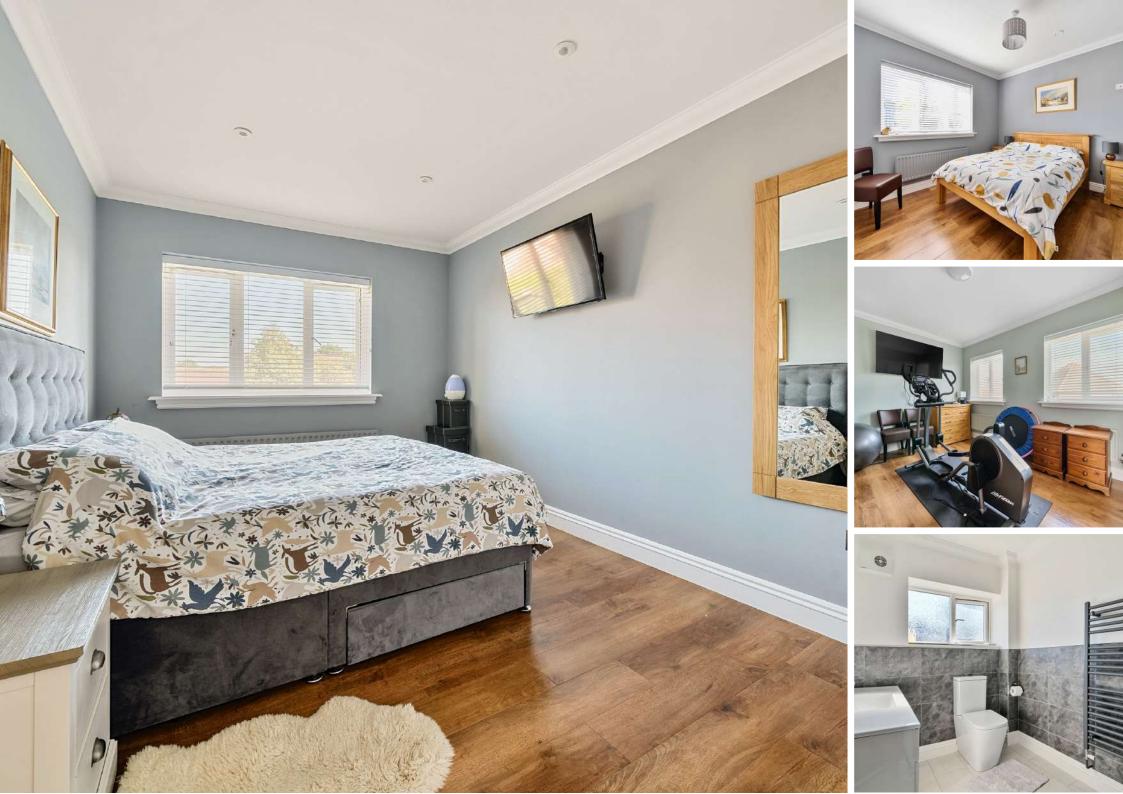

## Features

- Entrance Hall
- Living Room with doors to
- Conservatory
- Open plan Kitchen / Dining Room with Neff appliances: 2 ovens, Microwave/grill, 2 dishwashers & freezer plus, John Lewis induction hob, larder fridge, MyHotTap, granite worktops & French doors to garden
- Utility
- Office
- Cloakroom
- Landing
- Master Bedroom with Ensuite Shower Room
- Bedrooms 2 & 3 with fitted wardrobes
- Bedroom 4 with fitted wardrobes and Ensuite Shower
- Family Bathroom
- Enclosed South facing Garden with shed and greenhouse with power
- Double Garage with electric up & over door
- Gas central heating
- Airconditioning units (heating and cooling) fitted in Living Room, Master Bedroom, Bedroom 4, Kitchen, Study & Entrance Hall
- Double glazing
- Owned solar panels with Tesla Battery
- Council tax band G
- What3words: ///invite.resonates.entire