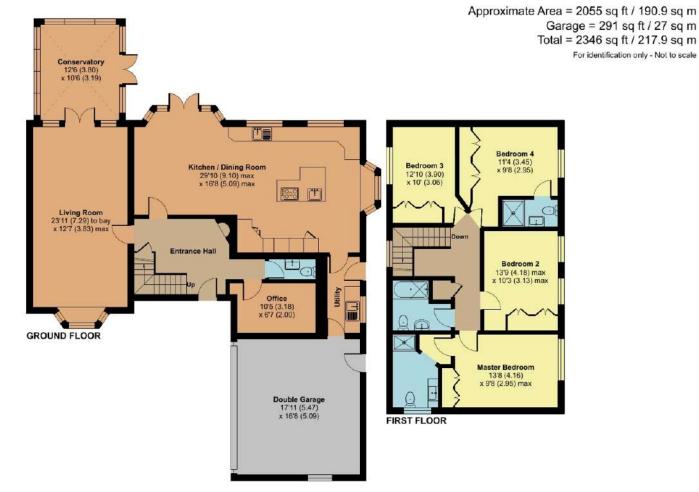

## Features

- Entrance Hall
- Living Room with doors to
- Conservatory
- Open plan Kitchen / Dining Room with Neff appliances: 2 ovens, Microwave/grill, 2 dishwashers & freezer plus, John Lewis induction hob, larder fridge, MyHotTap, granite worktops & French doors to garden
- Utility
- Office
- Cloakroom
- Landing
- Master Bedroom with Ensuite Shower Room
- Bedrooms 2 & 3 with fitted wardrobes
- Bedroom 4 with fitted wardrobes and Ensuite Shower
- Family Bathroom
- Enclosed South facing Garden with shed and greenhouse with power
- Double Garage with electric up & over door
- Gas central heating
- Airconditioning units (heating and cooling) fitted in Living Room, Master Bedroom, Bedroom 4, Kitchen, Study & Entrance Hall
- Double glazing
- Owned solar panels with Tesla Battery
- Council tax band G
- What3words: ///invite.resonates.entire

N

Floor plan produced in accordance with RICS Property Measurement Standards incorporating International Property Measurement Standards (IPMS2 Residential). © nichecom 2024. Produced for Robert Cooney. REF: 1166671