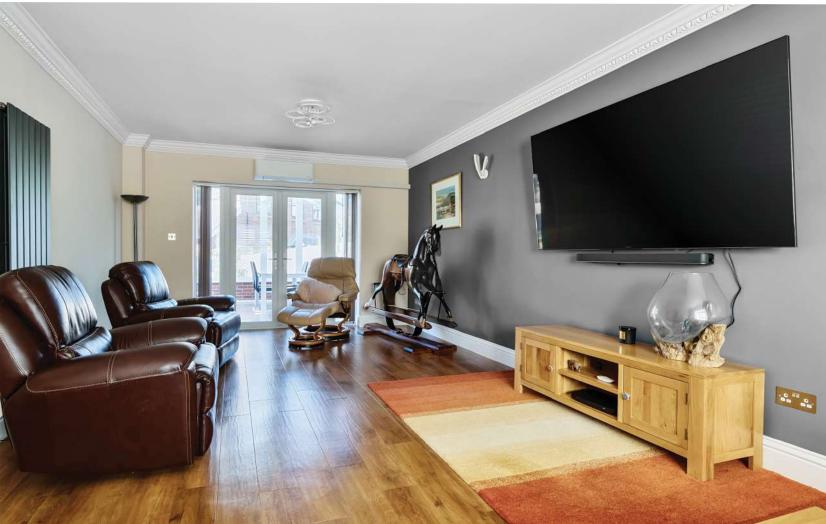

## Features

- Entrance Hall
- Living Room with doors to
- Conservatory
- Open plan Kitchen / Dining Room with Neff appliances: 2 ovens, Microwave/grill, 2 dishwashers & freezer plus, John Lewis induction hob, larder fridge, MyHotTap, granite worktops & French doors to garden
- Utility
- Office
- Cloakroom
- Landing
- Master Bedroom with Ensuite Shower Room
- Bedrooms 2 & 3 with fitted wardrobes
- Bedroom 4 with fitted wardrobes and Ensuite Shower
- Family Bathroom
- Enclosed South facing Garden with shed and greenhouse with power
- Double Garage with electric up & over door
- Gas central heating
- Airconditioning units (heating and cooling) fitted in Living Room, Master Bedroom, Bedroom 4, Kitchen, Study & Entrance Hall
- Double glazing
- Owned solar panels with Tesla Battery
- Council tax band G
- What3words: ///invite.resonates.entire