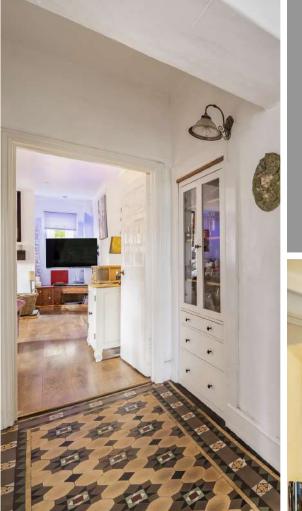

## **Features**

- Entrance Hall with tessellated tiled floor
- Family / Dining Room with multifuel woodburner
- Fitted Kitchen with Rangemaster RMS Dual Fuel Cooker - five gas burner hob and double electric oven with separate grill
- Utility Room
- Living Room
- Family Bathroom
- Master Bedroom with WC
- 3 further Bedrooms
- Shower Room
- Study
- Established Garden with decking
- Workshop
- Store
- Ample driveway parking
- Gas central heating
- Double glazing
- Council tax band E
- What3words:
  ///nuzzled.transmit.extremely