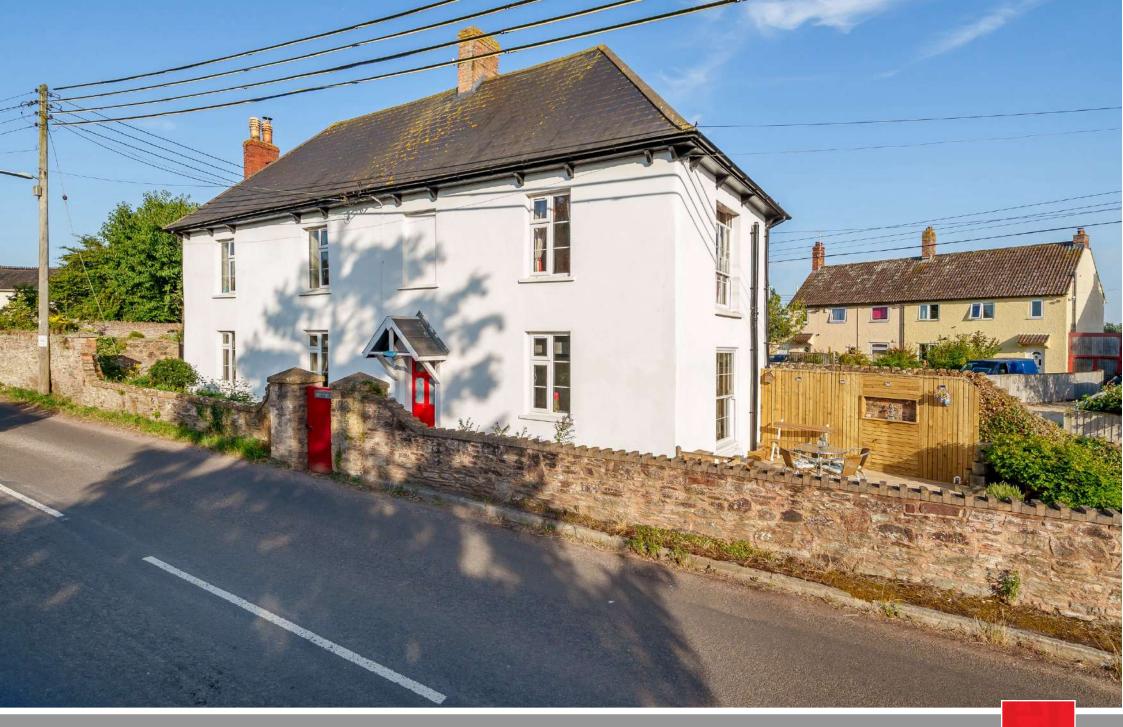

Dwellys Drove House Creech Heathfield, Taunton TA3 5EG

A fully renovated 4 bedroomed detached Georgian house on the edge of the village and within 4.5 miles of the centre of town combining original period features with a contemporary style benefitting from good sized established garden, useful outside store, workshop and ample driveway parking.

## **Features**

- Entrance Hall with tessellated tiled floor
- Family / Dining Room with multifuel woodburner
- Fitted Kitchen with Rangemaster RMS Dual Fuel Cooker - five gas burner hob and double electric oven with separate grill
- Utility Room
- Living Room
- Family Bathroom
- Master Bedroom with WC
- 3 further Bedrooms
- Shower Room
- Study
- Established Garden with decking
- Workshop
- Store
- Ample driveway parking
- Gas central heating
- Double glazing
- Council tax band E
- What3words:
  ///nuzzled.transmit.extremely