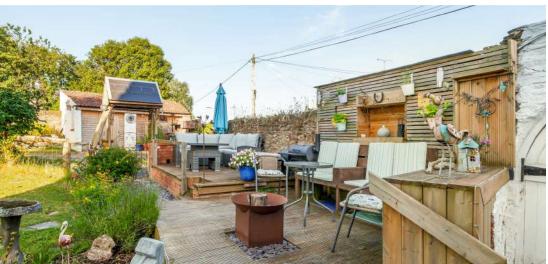

## **Features**

- Entrance Hall with tessellated tiled floor
- Family / Dining Room with multifuel woodburner
- Fitted Kitchen with Rangemaster RMS Dual Fuel Cooker - five gas burner hob and double electric oven with separate grill
- Utility Room
- Living Room
- Family Bathroom
- Master Bedroom with WC
- 3 further Bedrooms
- Shower Room
- Study
- Established Garden with decking
- Workshop
- Store
- Ample driveway parking
- Gas central heating
- Double glazing
- Council tax band E
- What3words:
  ///nuzzled.transmit.extremely