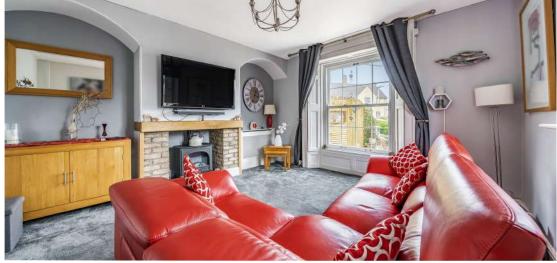

## **Features**

- Entrance Hall with tessellated tiled floor
- Family / Dining Room with multifuel woodburner
- Fitted Kitchen with Rangemaster RMS Dual Fuel Cooker - five gas burner hob and double electric oven with separate grill
- Utility Room
- Living Room
- Family Bathroom
- Master Bedroom with WC
- 3 further Bedrooms
- Shower Room
- Study
- Established Garden with decking
- Workshop
- Store
- Ample driveway parking
- Gas central heating
- Double glazing
- Council tax band E
- What3words:
  ///nuzzled.transmit.extremely

Living Room 14'6 (4.42) x 13'6 (4.11)