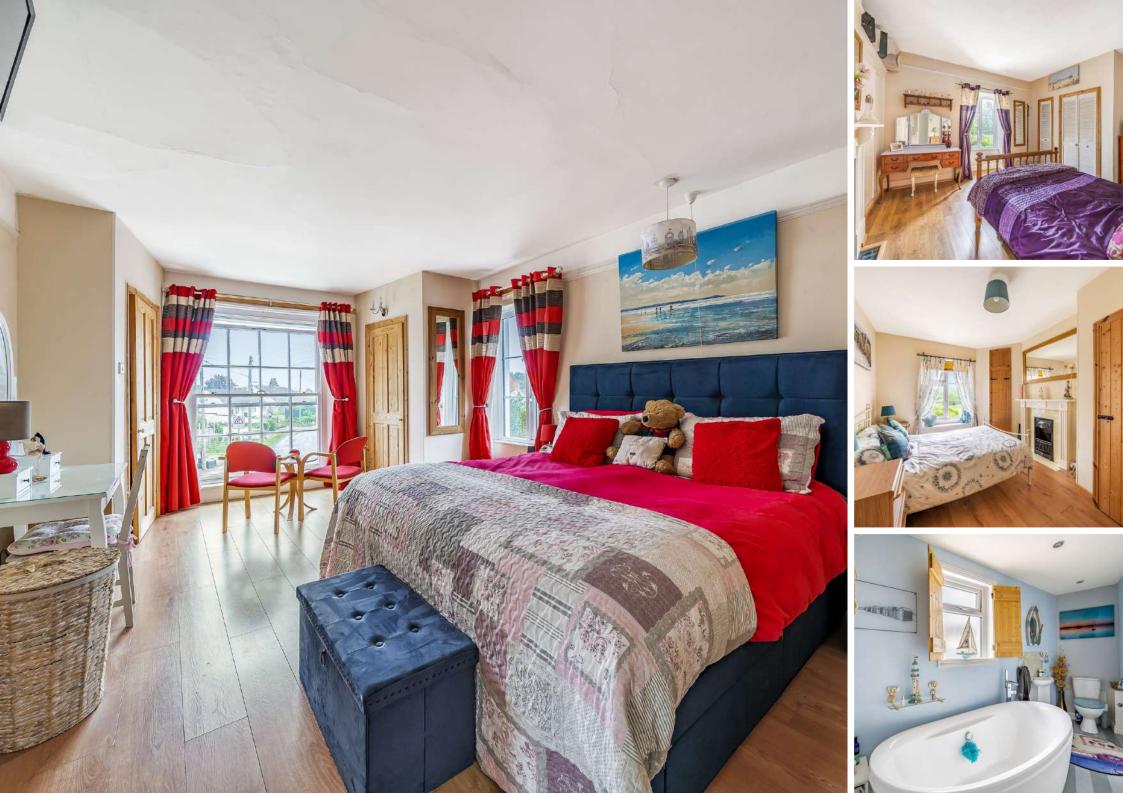

## **Features**

- Entrance Hall with tessellated tiled floor
- Family / Dining Room with multifuel woodburner
- Fitted Kitchen with Rangemaster RMS Dual Fuel Cooker - five gas burner hob and double electric oven with separate grill
- Utility Room
- Living Room
- Family Bathroom
- Master Bedroom with WC
- 3 further Bedrooms
- Shower Room
- Study
- Established Garden with decking
- Workshop
- Store
- Ample driveway parking
- Gas central heating
- Double glazing
- Council tax band E
- What3words:
  ///nuzzled.transmit.extremely