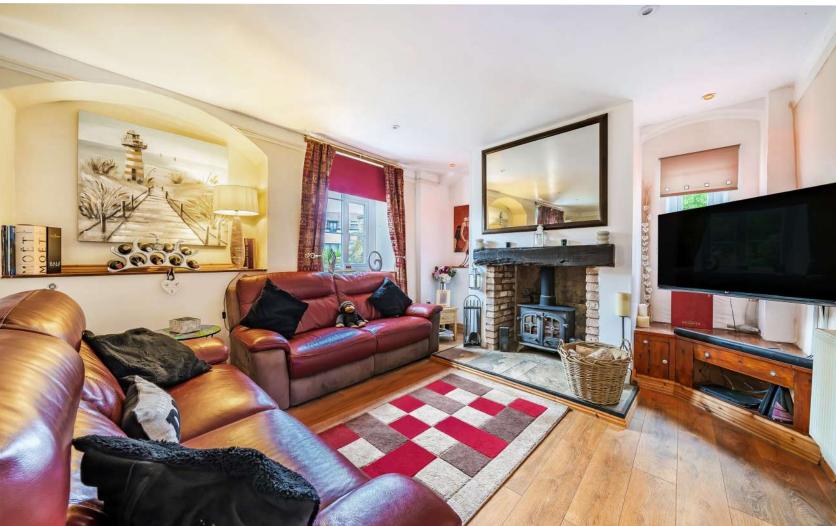

## **Features**

- Entrance Hall with tessellated tiled floor
- Family / Dining Room with multifuel woodburner
- Fitted Kitchen with Rangemaster RMS Dual Fuel Cooker - five gas burner hob and double electric oven with separate grill
- Utility Room
- Living Room
- Family Bathroom
- Master Bedroom with WC
- 3 further Bedrooms
- Shower Room
- Study
- Established Garden with decking
- Workshop
- Store
- Ample driveway parking
- Gas central heating
- Double glazing
- Council tax band E
- What3words:
  ///nuzzled.transmit.extremely

GROUND FLOOR

Family / Dining Room 25'10 (7.87) x 12'5 (3.78)

> 10'2 (3.10) x 7'1 (2.16) OUTBUILDING

Store

For clarification, we wish to inform prospective purchasers that: these particulars are set out as a general outline only for the guidance of intended purchasers, and do not constitute, nor constitute part of, an offer or contract; all descriptions, dimensions, references to condition and necessary permission for use and occupation, and other details, are given without responsibility and any intending purchasers should not rely on them as statements or representation of fact, but must satisfy themselves by inspection or otherwise as to the correctness of each of them; no person in the employment of Robert Cooney has any authority to make or give any representation or warranty whatever in relation to this property; we have not carried out a detailed survey nor tested the services, appliances and specific fittings.