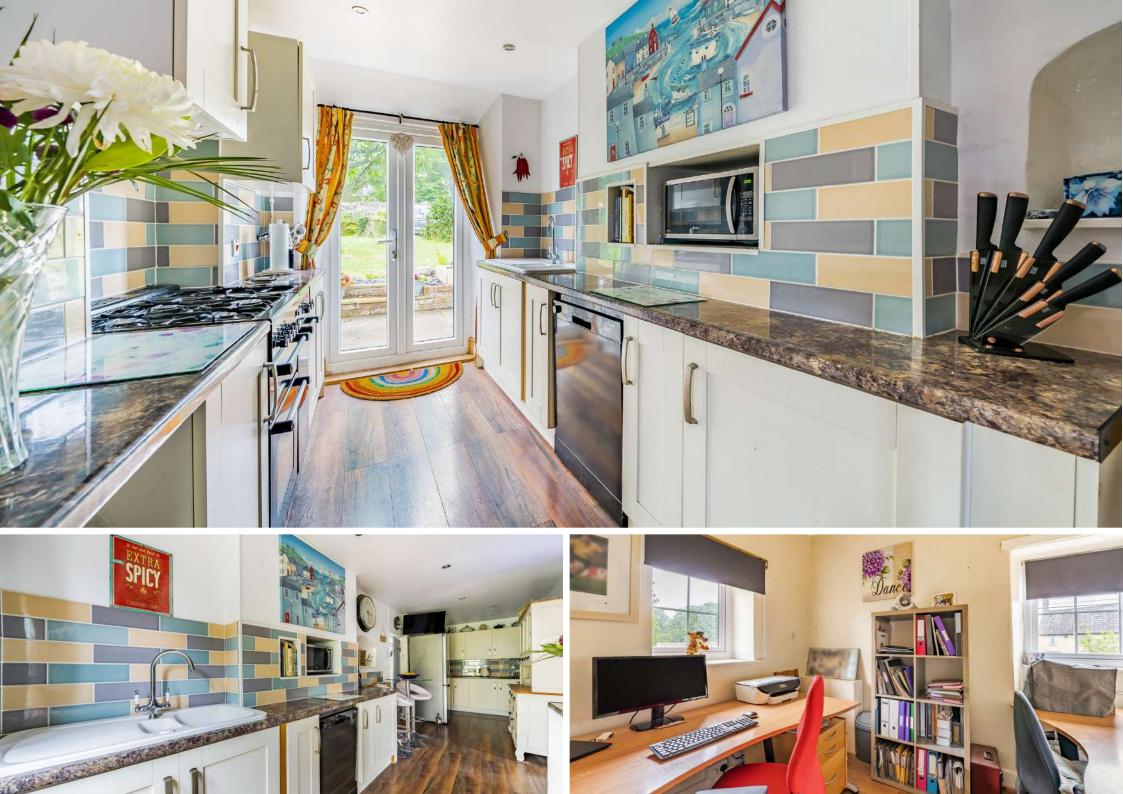

## **Features**

- Entrance Hall with tessellated tiled floor
- Family / Dining Room with multifuel woodburner
- Fitted Kitchen with Rangemaster RMS Dual Fuel Cooker - five gas burner hob and double electric oven with separate grill
- Utility Room
- Living Room
- Family Bathroom
- Master Bedroom with WC
- 3 further Bedrooms
- Shower Room
- Study
- Established Garden with decking
- Workshop
- Store
- Ample driveway parking
- Gas central heating
- Double glazing
- Council tax band E
- What3words:
  ///nuzzled.transmit.extremely