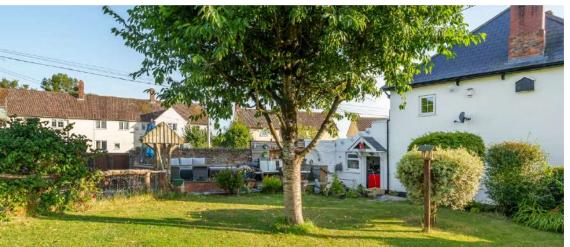

Dwellys Drove House Creech Heathfield, Taunton TA3 5EG

A fully renovated 4 bedroomed detached Georgian house on the edge of the village and within 4.5 miles of the centre of town combining original period features with a contemporary style benefitting from good sized established garden, useful outside store, workshop and ample driveway parking.

## **Features**

- Entrance Hall with tessellated tiled floor
- Family / Dining Room with multifuel woodburner
- Fitted Kitchen with Rangemaster RMS Dual Fuel Cooker - five gas burner hob and double electric oven with separate grill
- Utility Room
- Living Room
- Family Bathroom
- Master Bedroom with WC
- 3 further Bedrooms
- Shower Room
- Study
- Established Garden with decking
- Workshop
- Store
- Ample driveway parking
- Gas central heating
- Double glazing
- Council tax band E
- What3words:
  ///nuzzled.transmit.extremely