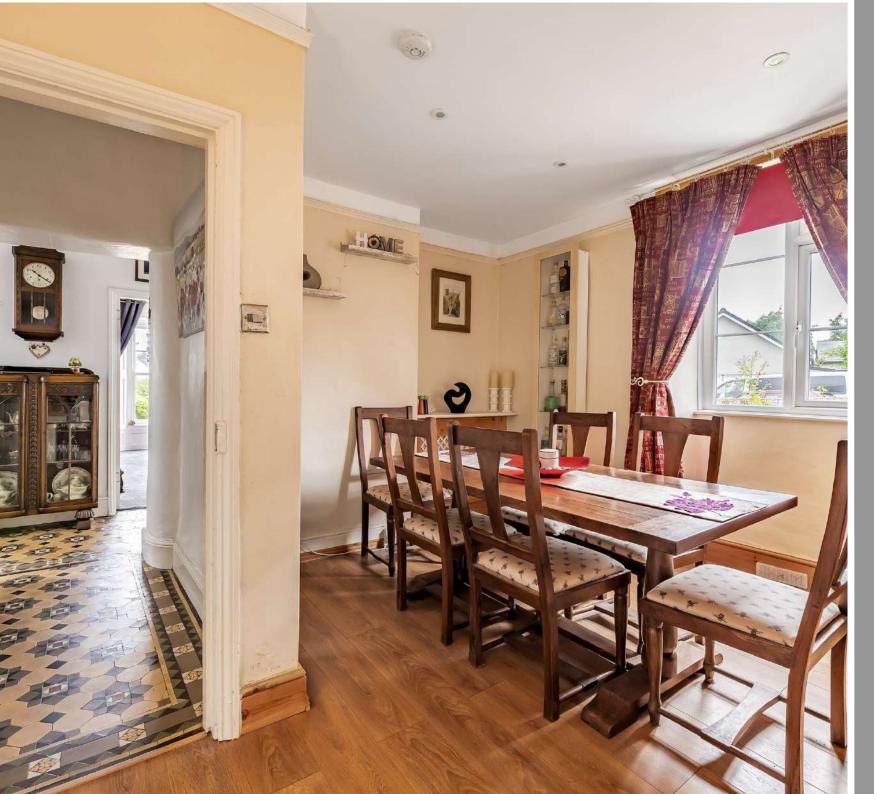

## **Features**

- Entrance Hall with tessellated tiled floor
- Family / Dining Room with multifuel woodburner
- Fitted Kitchen with Rangemaster RMS Dual Fuel Cooker - five gas burner hob and double electric oven with separate grill
- Utility Room
- Living Room
- Family Bathroom
- Master Bedroom with WC
- 3 further Bedrooms
- Shower Room
- Study
- Established Garden with decking
- Workshop
- Store
- Ample driveway parking
- Gas central heating
- Double glazing
- Council tax band E
- What3words:
  ///nuzzled.transmit.extremely

GROUND FLOOR

Family / Dining Room 25'10 (7.87) x 12'5 (3.78)

> 10'2 (3.10) x 7'1 (2.16) OUTBUILDING

Store

For clarification, we wish to inform prospective purchasers that: these particulars are set out as a general outline only for the guidance of intended purchasers, and do not constitute, nor constitute part of, an offer or contract; all descriptions, dimensions, references to condition and necessary permission for use and occupation, and other details, are given without responsibility and any intending purchasers should not rely on them as statements or representation of fact, but must satisfy themselves by inspection or otherwise as to the correctness of each of them; no person in the employment of Robert Cooney has any authority to make or give any representation or warranty whatever in relation to this property; we have not carried out a detailed survey nor tested the services, appliances and specific fittings.