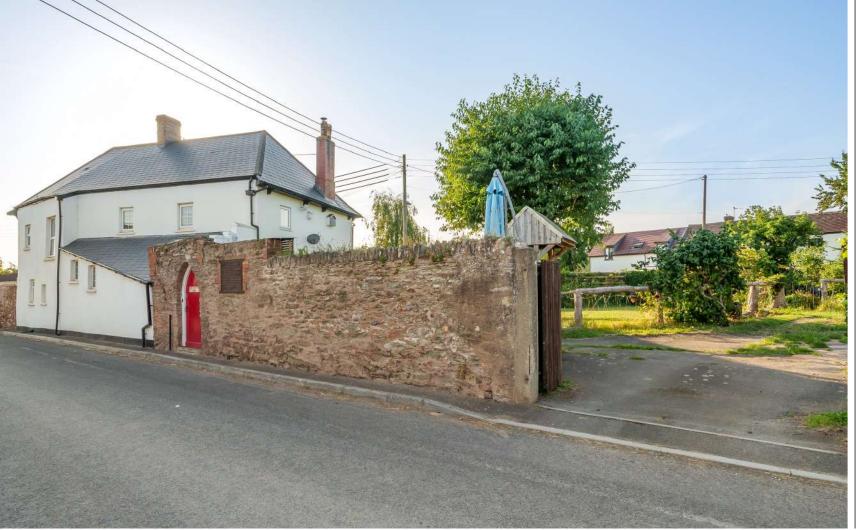

Dwellys Drove House Creech Heathfield, Taunton TA3 5EG

A fully renovated 4 bedroomed detached Georgian house on the edge of the village and within 4.5 miles of the centre of town combining original period features with a contemporary style benefitting from good sized established garden, useful outside store, workshop and ample driveway parking.