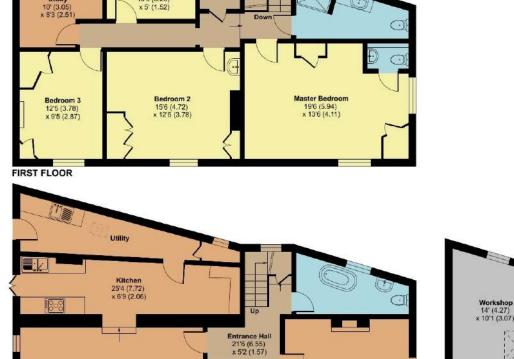

## **Dwellys Drove House, Creech Heathfield, Taunton, TA3 5EG**

Approximate Area = 1968 sq ft / 182.8 sq m Outbuilding = 205 sq ft / 19 sq m Total = 2173 sq ft / 201.8 sq m For identification only - Not to scale

Viewing strictly through the selling agents:

**Robert Cooney** 

Corporation Street, Taunton, Somerset TA1 4AW

Telephone 01823 230 230

E-mail taunton@robertcooney.co.uk

Website robertcooney.co.uk

Bedroom 4

10'6 (3.20)

x 5' (1.52)

Study

Floor plan produced in accordance with RICS Property Measurement Standards incorporating International Property Measurement Standards (IPMS2 Residential). © ntchecorn 2024. Produced for Robert Cooney. REF: 1162220

GROUND FLOOR

Family / Dining Room 25'10 (7.87) x 12'5 (3.78)

> 10'2 (3.10) x 7'1 (2.16) OUTBUILDING

Store

For clarification, we wish to inform prospective purchasers that: these particulars are set out as a general outline only for the guidance of intended purchasers, and do not constitute, nor constitute part of, an offer or contract; all descriptions, dimensions, references to condition and necessary permission for use and occupation, and other details, are given without responsibility and any intending purchasers should not rely on them as statements or representation of fact, but must satisfy themselves by inspection or otherwise as to the correctness of each of them; no person in the employment of Robert Cooney has any authority to make or give any representation or warranty whatever in relation to this property; we have not carried out a detailed survey nor tested the services, appliances and specific fittings.

Living Room 14'6 (4.42) x 13'6 (4.11)