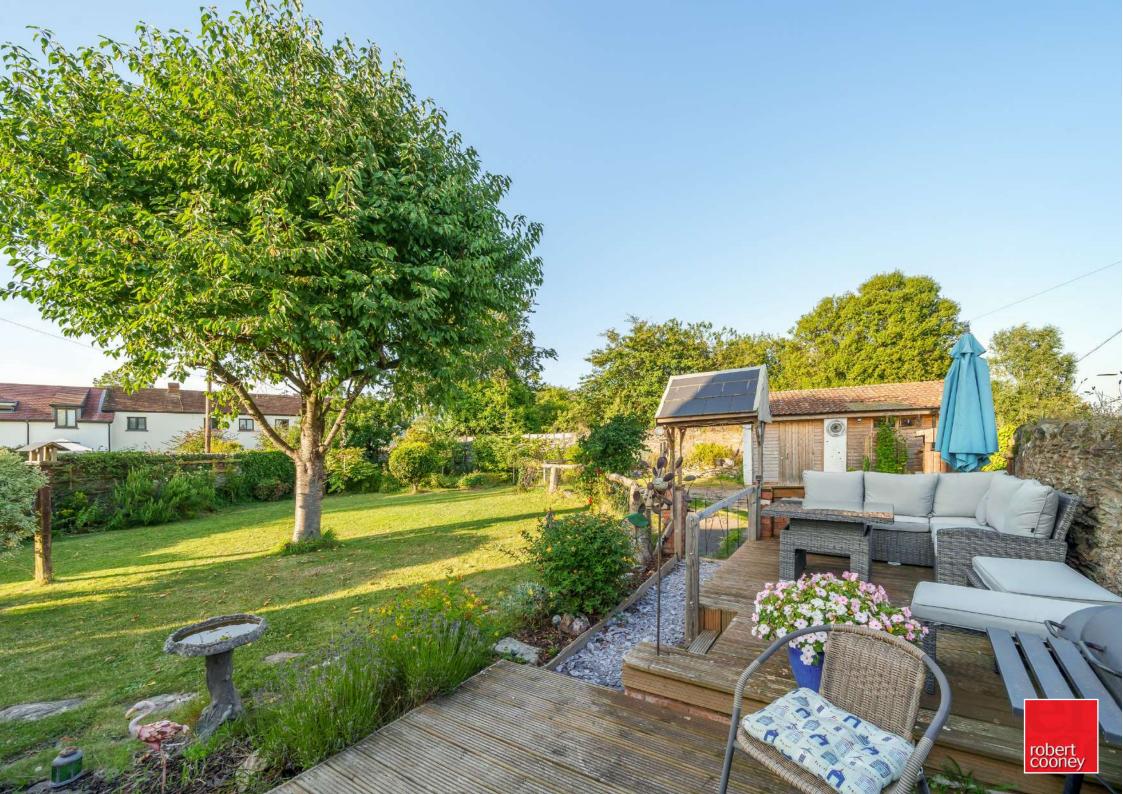

## **Features**

- Entrance Hall with tessellated tiled floor
- Family / Dining Room with multifuel woodburner
- Fitted Kitchen with Rangemaster RMS Dual Fuel Cooker - five gas burner hob and double electric oven with separate grill
- Utility Room
- Living Room
- Family Bathroom
- Master Bedroom with WC
- 3 further Bedrooms
- Shower Room
- Study
- Established Garden with decking
- Workshop
- Store
- Ample driveway parking
- Gas central heating
- Double glazing
- Council tax band E
- What3words:
  ///nuzzled.transmit.extremely