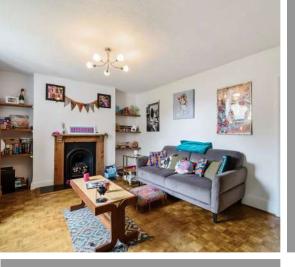

## **Features**

- Entrance Hall
- · Living Room with Parque flooring and original fireplace
- Fitted Kitchen / Dining Room with dishwasher and new oven
- Utility Room with door to garden
- Master Bedroom
- Further Bedroom
- · Family Bathroom with separate shower
- Garden to front and enclosed West Facing garden to rear with rear access
- · Garden shed with power
- On street parking
- · Gas central heating
- Double glazing
- Council tax band B
- What3words:///range.remedy.pizza