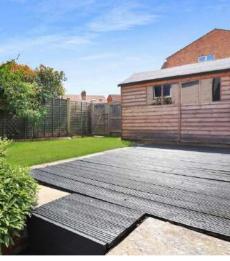

67 Kingston Road Taunton TA2 7SL

In this convenient location to the North of the town centre and within walking distance of the train station is this 2 bedroomed midterraced house with garden to front and enclosed West facing garden to rear with useful garden shed. No onward chain.

## **Features**

- Entrance Hall
- · Living Room with Parque flooring and original fireplace
- Fitted Kitchen / Dining Room with dishwasher and new oven
- Utility Room with door to garden
- Master Bedroom
- Further Bedroom
- · Family Bathroom with separate shower
- Garden to front and enclosed West Facing garden to rear with rear access
- · Garden shed with power
- On street parking
- · Gas central heating
- Double glazing
- Council tax band B
- What3words:///range.remedy.pizza