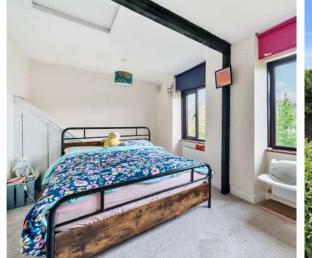

## **Features**

- Entrance Hall
- · Living Room with Parque flooring and original fireplace
- Fitted Kitchen / Dining Room with dishwasher and new oven
- Utility Room with door to garden
- Master Bedroom
- Further Bedroom
- · Family Bathroom with separate shower
- Garden to front and enclosed West Facing garden to rear with rear access
- · Garden shed with power
- On street parking
- · Gas central heating
- Double glazing
- Council tax band B
- What3words:///range.remedy.pizza