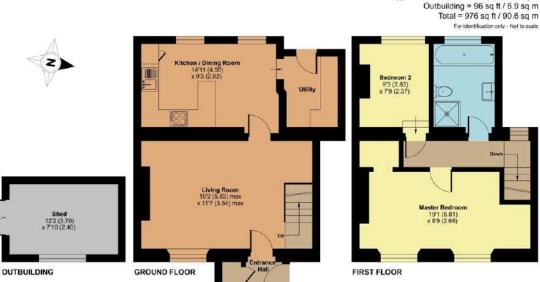

67 Kingston Road, Taunton, TA2 7SL

Approximate Area = 880 sq ft / 81.7 sq m Viewing strictly through the selling agents:

Robert Cooney

Corporation Street, Taunton, Somerset TA1 4AW

taunton@robertcooney.co.uk

## **Features**

- Entrance Hall
- · Living Room with Parque flooring and original fireplace
- Fitted Kitchen / Dining Room with dishwasher and new oven
- Utility Room with door to garden
- Master Bedroom
- Further Bedroom
- · Family Bathroom with separate shower
- Garden to front and enclosed West Facing garden to rear with rear access
- · Garden shed with power
- On street parking
- · Gas central heating
- Double glazing
- Council tax band B
- What3words:///range.remedy.pizza

oor plan produced in accordance with RICS Property Measurement Standards incorpo ternational Property Measurement Standards (IPMS2 Residential), © nichecom 2024 traduced far Robert Cooney. REP: 1153455 roperty