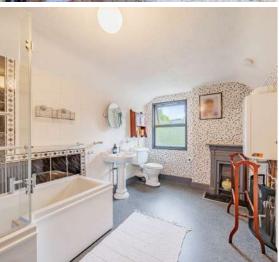

### **Features**

- Entrance Hall
- Living Room with original fireplace
- Dining Room with woodburner
- Kitchen
- Conservatory with French doors to garden
- Utility Room
- Master Bedroom with original fireplace
- Further Bedroom with original fireplace
- Bathroom
- Enclosed garden to rear with rear access
- Outside WC
- Gas central heating
- Council tax band C
- What3words: ///broke.save.sober