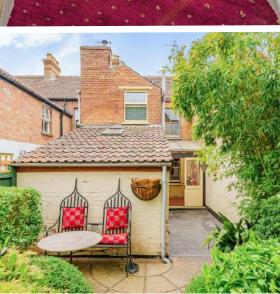

### **Features**

- Entrance Hall
- Living Room with original fireplace
- Dining Room with woodburner
- Kitchen
- Conservatory with French doors to garden
- Utility Room
- Master Bedroom with original fireplace
- Further Bedroom with original fireplace
- Bathroom
- Enclosed garden to rear with rear access
- Outside WC
- Gas central heating
- Council tax band C
- What3words: ///broke.save.sober