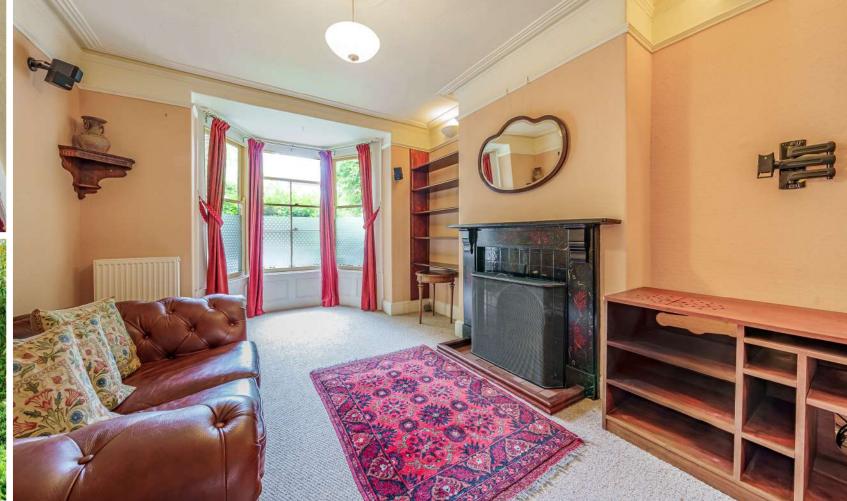

Situated within a 10 minute level walk of Taunton town centre is this well presented South East facing Victorian mid-terraced house with a wealth of original period features and enclosed garden to the rear.

### **Features**

- Entrance Hall
- Living Room with original fireplace
- Dining Room with woodburner
- Kitchen
- Conservatory with French doors to garden
- Utility Room
- Master Bedroom with original fireplace
- Further Bedroom with original fireplace
- Bathroom
- Enclosed garden to rear with rear access
- Outside WC
- Gas central heating
- Council tax band C
- What3words: ///broke.save.sober