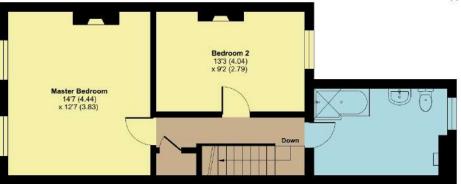

# 25 Holway Avenue, Taunton, TA1 3AP

Approximate Area = 1099 sq ft / 102.1 sq m Outbuilding = 42 sq ft / 3.9 sq m Total = 1141 sq ft / 106 sq m

For identification only - Not to scale

#### FIRST FLOOR

#### **GROUND FLOOR**

Floor plan produced in accordance with RICS Property Measurement Standards incorporating International Property Measurement Standards (IPMS2 Residential). © htchecom 2024, Produced for Robert Cooney, REF; 1149094