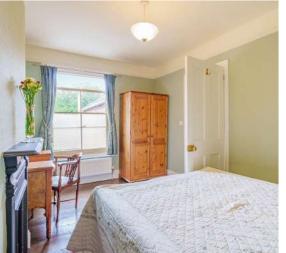

### **Features**

- Entrance Hall
- Living Room with original fireplace
- Dining Room with woodburner
- Kitchen
- Conservatory with French doors to garden
- Utility Room
- Master Bedroom with original fireplace
- Further Bedroom with original fireplace
- Bathroom
- Enclosed garden to rear with rear access
- Outside WC
- Gas central heating
- Council tax band C
- What3words: ///broke.save.sober