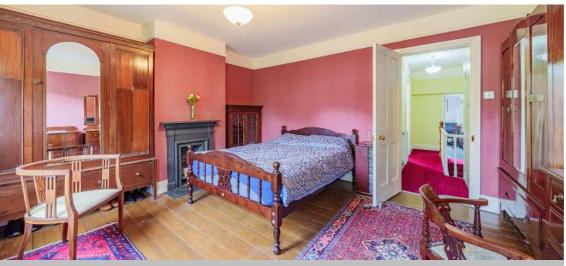

### **Features**

- Entrance Hall
- Living Room with original fireplace
- Dining Room with woodburner
- Kitchen
- Conservatory with French doors to garden
- Utility Room
- Master Bedroom with original fireplace
- Further Bedroom with original fireplace
- Bathroom
- Enclosed garden to rear with rear access
- Outside WC
- Gas central heating
- Council tax band C
- What3words: ///broke.save.sober