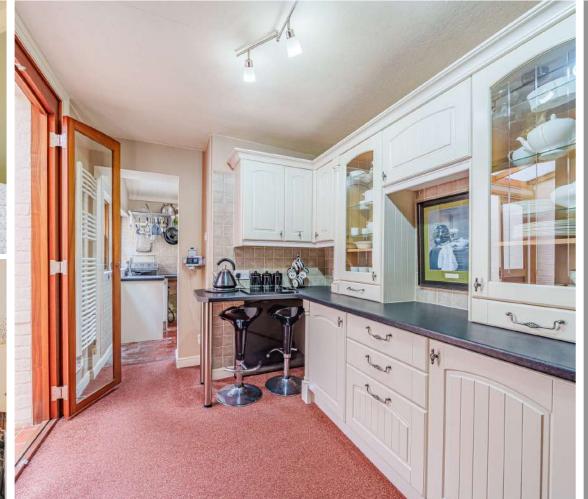

### **Features**

- Entrance Hall
- Living Room with original fireplace
- Dining Room with woodburner
- Kitchen
- Conservatory with French doors to garden
- Utility Room
- Master Bedroom with original fireplace
- Further Bedroom with original fireplace
- Bathroom
- Enclosed garden to rear with rear access
- Outside WC
- Gas central heating
- Council tax band C
- What3words: ///broke.save.sober