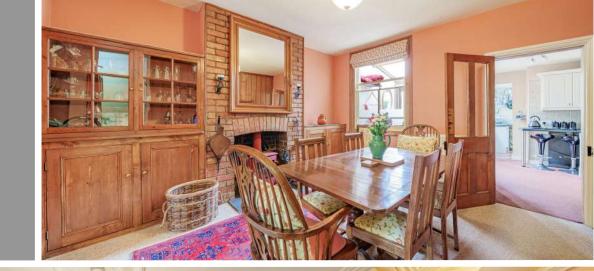

### **Features**

- Entrance Hall
- Living Room with original fireplace
- Dining Room with woodburner
- Kitchen
- Conservatory with French doors to garden
- Utility Room
- Master Bedroom with original fireplace
- Further Bedroom with original fireplace
- Bathroom
- Enclosed garden to rear with rear access
- Outside WC
- Gas central heating
- Council tax band C
- What3words: ///broke.save.sober