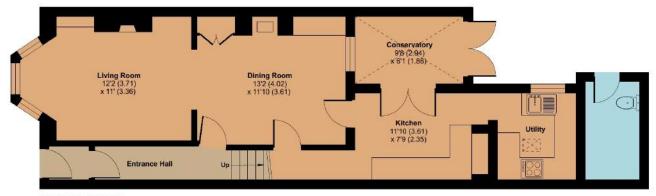

# 25 Holway Avenue, Taunton, TA1 3AP

Approximate Area = 1099 sq ft / 102.1 sq m Outbuilding = 42 sq ft / 3.9 sq m Total = 1141 sq ft / 106 sq m

For identification only - Not to scale

#### **GROUND FLOOR**

Floor plan produced in accordance with RICS Property Measurement Standards incorporating International Property Measurement Standards (IPMS2 Residential). © htchecom 2024, Produced for Robert Cooney, REF; 1149094