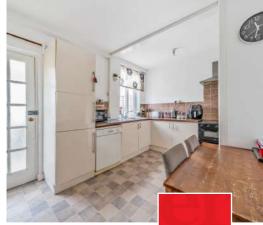

## **Features**

- Entrance Porch
- Entrance Hall
- Living Room
- Kitchen / Breakfast Room
- · Conservatory with door to garden
- Utility Room
- Master Bedroom
- 2 further Bedrooms
- Family Bathroom
- · Enclose South West Facing garden to rear with useful outbuilding
- Driveway parking
- · Gas central heating
- Double glazing
- Council tax band B
- What3words: ///detective.directive.socialite