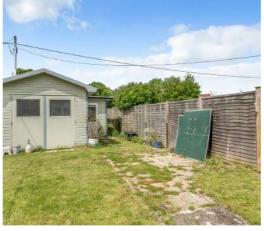

Approximate Area = 1041 sq ft / 96.7 sq m Garage = 99 sq ft / 9.1 sq m Store = 85 sq ft / 7.8 sq m Total = 1225 sq ft / 113.6 sq m

Located in this popular village location is this 3 bedroomed semi-detached house with enclosed South West facing garden to rear with useful outbuilding and driveway parking for 2 cars. No onward chain.

## **Features**

- Entrance Porch
- Entrance Hall
- Living Room
- Kitchen / Breakfast Room
- · Conservatory with door to garden
- Utility Room
- Master Bedroom
- 2 further Bedrooms
- Family Bathroom
- · Enclose South West Facing garden to rear with useful outbuilding
- Driveway parking
- · Gas central heating
- Double glazing
- Council tax band B
- What3words: ///detective.directive.socialite