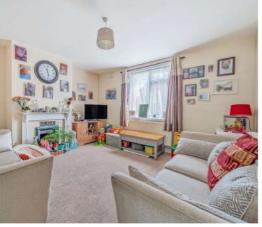

## **Features**

- Entrance Porch
- Entrance Hall
- Living Room
- Kitchen / Breakfast Room
- · Conservatory with door to garden
- Utility Room
- Master Bedroom
- 2 further Bedrooms
- Family Bathroom
- · Enclose South West Facing garden to rear with useful outbuilding
- Driveway parking
- · Gas central heating
- Double glazing
- Council tax band B
- What3words: ///detective.directive.socialite