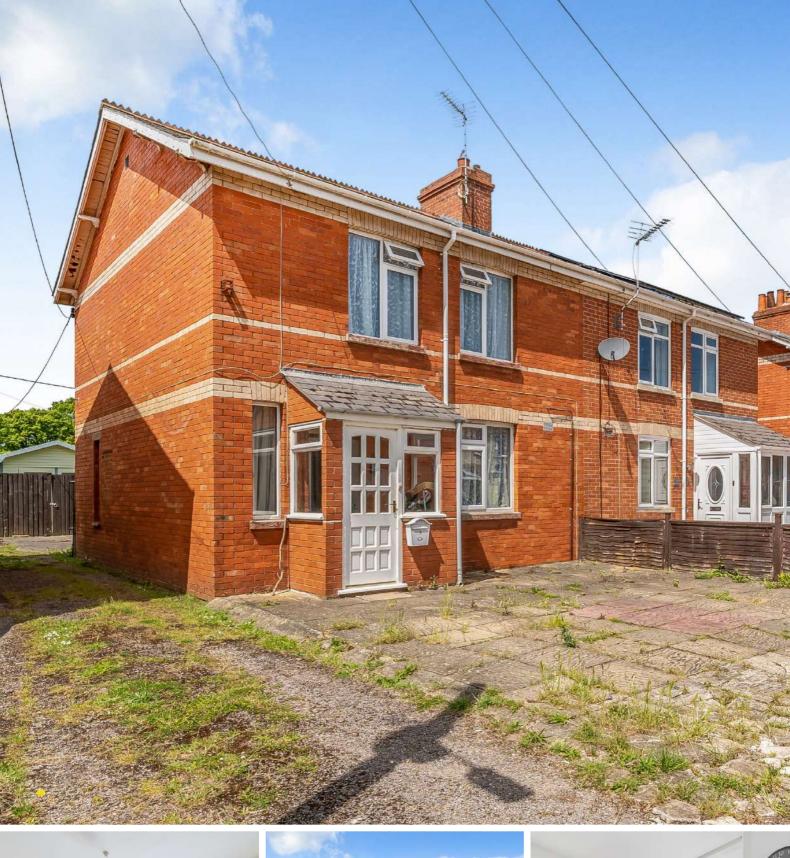

Approximate Area = 1041 sq ft / 96.7 sq m Garage = 99 sq ft / 9.1 sq m Store = 85 sq ft / 7.8 sq m Total = 1225 sq ft / 113.6 sq m

Located in this popular village location is this 3 bedroomed semi-detached house with enclosed South West facing garden to rear with useful outbuilding and driveway parking for 2 cars. No onward chain.

## **Features**

- Entrance Porch
- Entrance Hall
- Living Room
- Kitchen / Breakfast Room
- · Conservatory with door to garden
- Utility Room
- Master Bedroom
- 2 further Bedrooms
- Family Bathroom
- · Enclose South West Facing garden to rear with useful outbuilding
- Driveway parking
- · Gas central heating
- Double glazing
- Council tax band B
- What3words: ///detective.directive.socialite