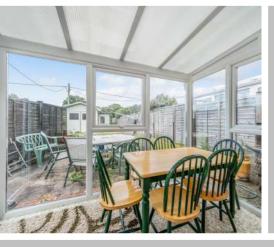

## **Features**

- Entrance Porch
- Entrance Hall
- Living Room
- Kitchen / Breakfast Room
- · Conservatory with door to garden
- Utility Room
- Master Bedroom
- 2 further Bedrooms
- Family Bathroom
- · Enclose South West Facing garden to rear with useful outbuilding
- Driveway parking
- · Gas central heating
- Double glazing
- Council tax band B
- What3words: ///detective.directive.socialite