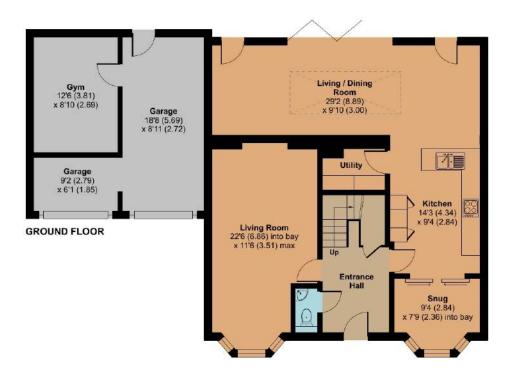

## 15 Hardys Road, Bathpool, Taunton, TA2 8AY

Approximate Area = 2388 sq ft / 221 sq m (includes garage)

For identification only - Not to scale

Certified

Property Measurer

Floor plan produced in accordance with RICS Property Measurement Standards incorporating

International Property Measurement Standards (IPMS2 Residential). @nichecom 2023.

Produced for Robert Cooney REF: 941366

SECOND FLOOR

FIRST FLOOR

Viewing strictly through the selling agents: