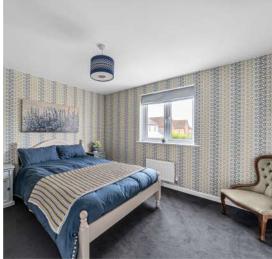

## **Features**

- Entrance Hall
- Living Room
- Spacious open plan Kitchen / Living / Dining Room with integrated appliances, large ceiling lantern, bi-fold and tilt & turn doors to garden
- Snug with glazed pocket doors
- Utility Room
- Cloakroom
- Master Bedroom with fitted wardrobes and ensuite Shower Room
- 2 further Bedrooms on 1st floor
- Family Bathroom
- 2 further double Bedrooms on 2<sup>nd</sup> floor
- Shower Room
- Enclosed gardens to front and rear with side gate
- Garage with gym and door to rear garden
- Gated driveway with parking for 4 cars
- Gas fired central heating
- Underfloor heating throughout ground floor
- Recently installed air conditioning to ground floor
- Double glazing
- Ultrafast Fibre To The Home Broadband
- Walking distance of West Monkton Primary School
- · Council tax band F
- What3words location: ///riverside.snowy.roaming