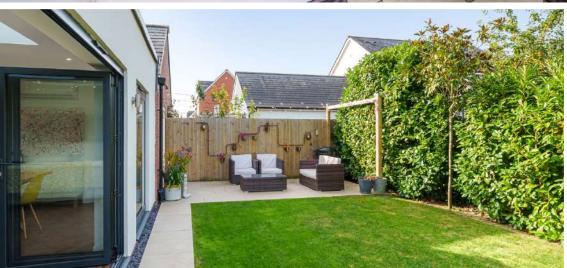

An extended and immaculately presented 5 bedroomed detached family home arranged over three storeys with impressive open plan kitchen/living/ dining room, bi-fold doors opening into enclosed landscaped rear garden, garage, gym and gated driveway with parking for 4 cars in the popular Heathfield Gardens development within 3 miles of the centre of town.

## **Features**

- Entrance Hall
- Living Room
- Spacious open plan Kitchen / Living / Dining Room with integrated appliances, large ceiling lantern, bi-fold and tilt & turn doors to garden
- Snug with glazed pocket doors
- Utility Room
- Cloakroom
- Master Bedroom with fitted wardrobes and ensuite Shower Room
- 2 further Bedrooms on 1st floor
- Family Bathroom
- 2 further double Bedrooms on 2<sup>nd</sup> floor
- Shower Room
- Enclosed gardens to front and rear with side gate
- Garage with gym and door to rear garden
- Gated driveway with parking for 4 cars
- Gas fired central heating
- Underfloor heating throughout ground floor
- Recently installed air conditioning to ground floor
- Double glazing
- Ultrafast Fibre To The Home Broadband
- Walking distance of West Monkton Primary School
- · Council tax band F
- What3words location: ///riverside.snowy.roaming