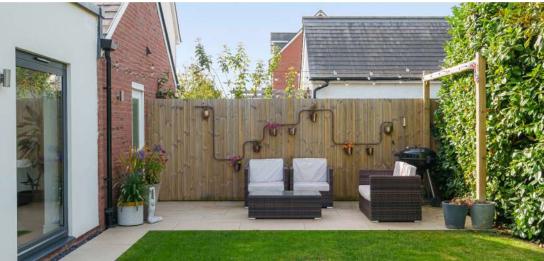

An extended and immaculately presented 5 bedroomed detached family home arranged over three storeys with impressive open plan kitchen/living/ dining room, bi-fold doors opening into enclosed landscaped rear garden, garage, gym and gated driveway with parking for 4 cars in the popular Heathfield Gardens development within 3 miles of the centre of town.

## **Features**

- Entrance Hall
- Living Room
- Spacious open plan Kitchen / Living / Dining Room with integrated appliances, large ceiling lantern, bi-fold and tilt & turn doors to garden
- Snug with glazed pocket doors
- Utility Room
- Cloakroom
- Master Bedroom with fitted wardrobes and ensuite Shower Room
- 2 further Bedrooms on 1st floor
- Family Bathroom
- 2 further double Bedrooms on 2<sup>nd</sup> floor
- Shower Room
- Enclosed gardens to front and rear with side gate
- Garage with gym and door to rear garden
- Gated driveway with parking for 4 cars
- Gas fired central heating
- Underfloor heating throughout ground floor
- Recently installed air conditioning to ground floor
- Double glazing
- Ultrafast Fibre To The Home Broadband
- Walking distance of West Monkton Primary School
- · Council tax band F
- What3words location: ///riverside.snowy.roaming