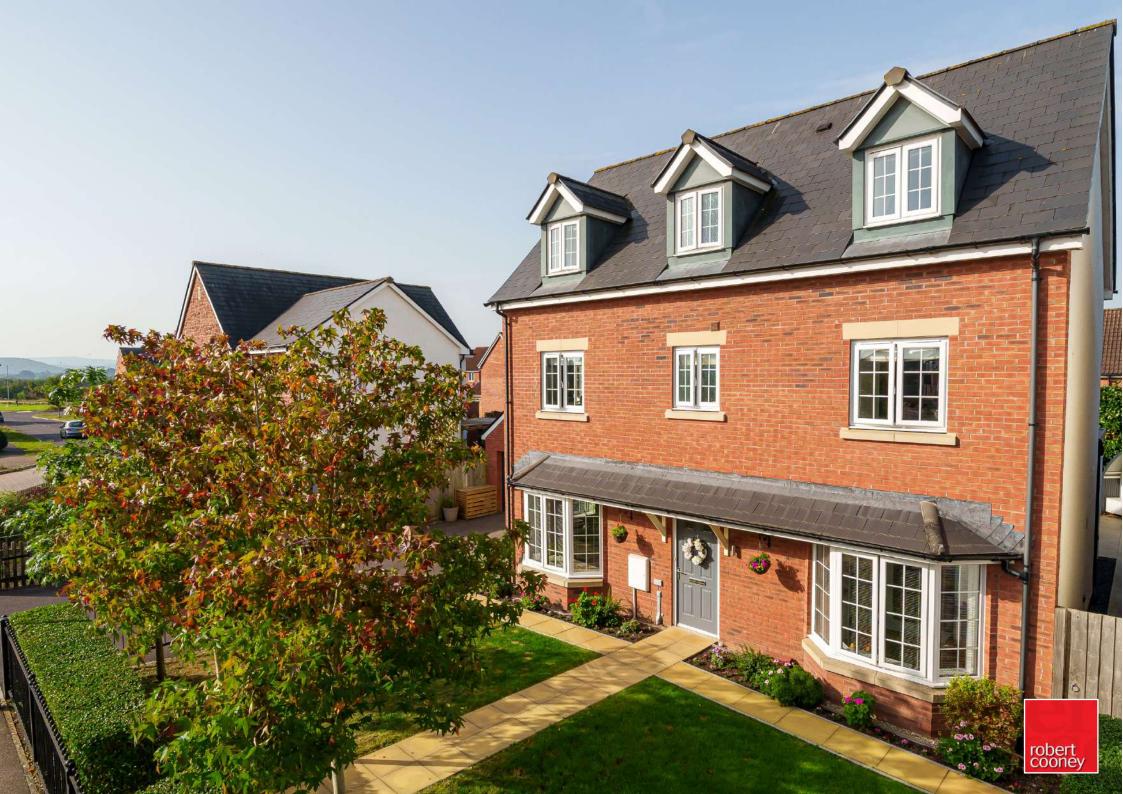

An extended and immaculately presented 5 bedroomed detached family home arranged over three storeys with impressive open plan kitchen/living/ dining room, bi-fold doors opening into enclosed landscaped rear garden, garage, gym and gated driveway with parking for 4 cars in the popular Heathfield Gardens development within 3 miles of the centre of town.

## **Features**

- Entrance Hall
- Living Room
- Spacious open plan Kitchen / Living / Dining Room with integrated appliances, large ceiling lantern, bi-fold and tilt & turn doors to garden
- Snug with glazed pocket doors
- Utility Room
- Cloakroom
- Master Bedroom with fitted wardrobes and ensuite Shower Room
- 2 further Bedrooms on 1st floor
- Family Bathroom
- 2 further double Bedrooms on 2<sup>nd</sup> floor
- Shower Room
- Enclosed gardens to front and rear with side gate
- Garage with gym and door to rear garden
- Gated driveway with parking for 4 cars
- Gas fired central heating
- Underfloor heating throughout ground floor
- Recently installed air conditioning to ground floor
- Double glazing
- Ultrafast Fibre To The Home Broadband
- Walking distance of West Monkton Primary School
- · Council tax band F
- What3words location: ///riverside.snowy.roaming