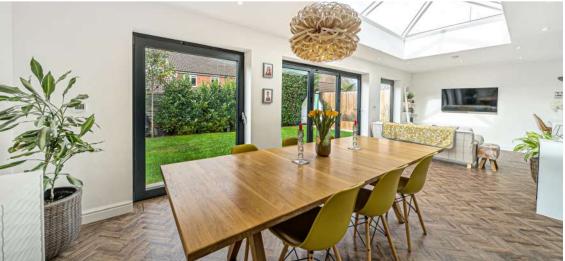

## **Features**

- Entrance Hall
- Living Room
- Spacious open plan Kitchen / Living / Dining Room with integrated appliances, large ceiling lantern, bi-fold and tilt & turn doors to garden
- Snug with glazed pocket doors
- Utility Room
- Cloakroom
- Master Bedroom with fitted wardrobes and ensuite Shower Room
- 2 further Bedrooms on 1st floor
- Family Bathroom
- 2 further double Bedrooms on 2<sup>nd</sup> floor
- Shower Room
- Enclosed gardens to front and rear with side gate
- Garage with gym and door to rear garden
- Gated driveway with parking for 4 cars
- Gas fired central heating
- Underfloor heating throughout ground floor
- Recently installed air conditioning to ground floor
- Double glazing
- Ultrafast Fibre To The Home Broadband
- Walking distance of West Monkton Primary School
- · Council tax band F
- What3words location: ///riverside.snowy.roaming