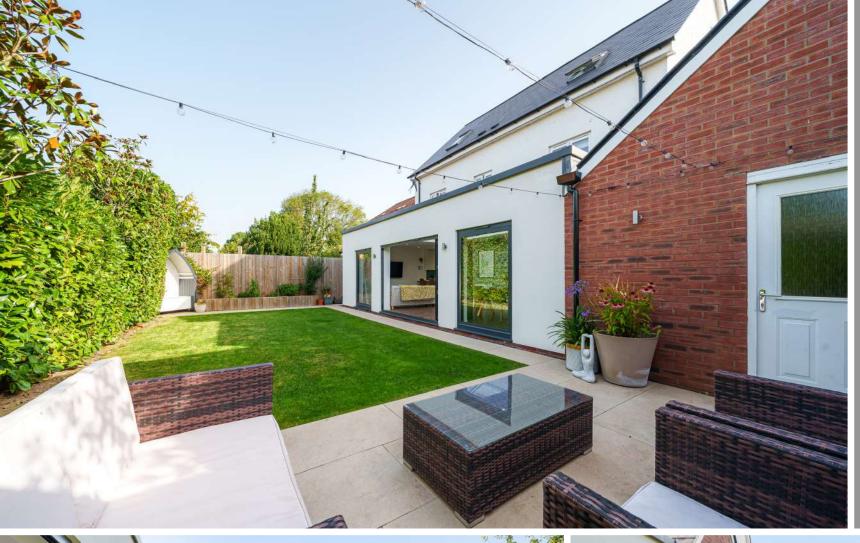

An extended and immaculately presented 5 bedroomed detached family home arranged over three storeys with impressive open plan kitchen/living/ dining room, bi-fold doors opening into enclosed landscaped rear garden, garage, gym and gated driveway with parking for 4 cars in the popular Heathfield Gardens development within 3 miles of the centre of town.

## **Features**

- Entrance Hall
- Living Room
- Spacious open plan Kitchen / Living / Dining Room with integrated appliances, large ceiling lantern, bi-fold and tilt & turn doors to garden
- Snug with glazed pocket doors
- Utility Room
- Cloakroom
- Master Bedroom with fitted wardrobes and ensuite Shower Room
- 2 further Bedrooms on 1st floor
- Family Bathroom
- 2 further double Bedrooms on 2<sup>nd</sup> floor
- Shower Room
- Enclosed gardens to front and rear with side gate
- Garage with gym and door to rear garden
- Gated driveway with parking for 4 cars
- Gas fired central heating
- Underfloor heating throughout ground floor
- Recently installed air conditioning to ground floor
- Double glazing
- Ultrafast Fibre To The Home Broadband
- Walking distance of West Monkton Primary School
- · Council tax band F
- What3words location: ///riverside.snowy.roaming