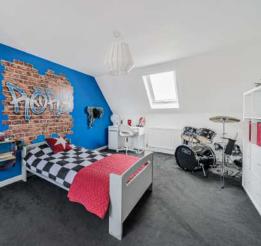

## **Features**

- Entrance Hall
- Living Room
- Spacious open plan Kitchen / Living / Dining Room with integrated appliances, large ceiling lantern, bi-fold and tilt & turn doors to garden
- Snug with glazed pocket doors
- Utility Room
- Cloakroom
- Master Bedroom with fitted wardrobes and ensuite Shower Room
- 2 further Bedrooms on 1st floor
- Family Bathroom
- 2 further double Bedrooms on 2<sup>nd</sup> floor
- Shower Room
- Enclosed gardens to front and rear with side gate
- Garage with gym and door to rear garden
- Gated driveway with parking for 4 cars
- Gas fired central heating
- Underfloor heating throughout ground floor
- Recently installed air conditioning to ground floor
- Double glazing
- Ultrafast Fibre To The Home Broadband
- Walking distance of West Monkton Primary School
- · Council tax band F
- What3words location: ///riverside.snowy.roaming