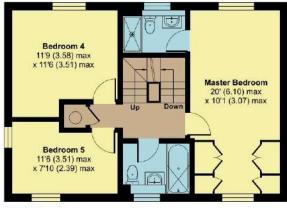

## 15 Hardys Road, Bathpool, Taunton, TA2 8AY

Approximate Area = 2388 sq ft / 221 sq m (includes garage)

For identification only - Not to scale

Certified

Property Measurer

Floor plan produced in accordance with RICS Property Measurement Standards incorporating

International Property Measurement Standards (IPMS2 Residential). @nichecom 2023.

Produced for Robert Cooney REF: 941366

SECOND FLOOR

FIRST FLOOR

Viewing strictly through the selling agents: