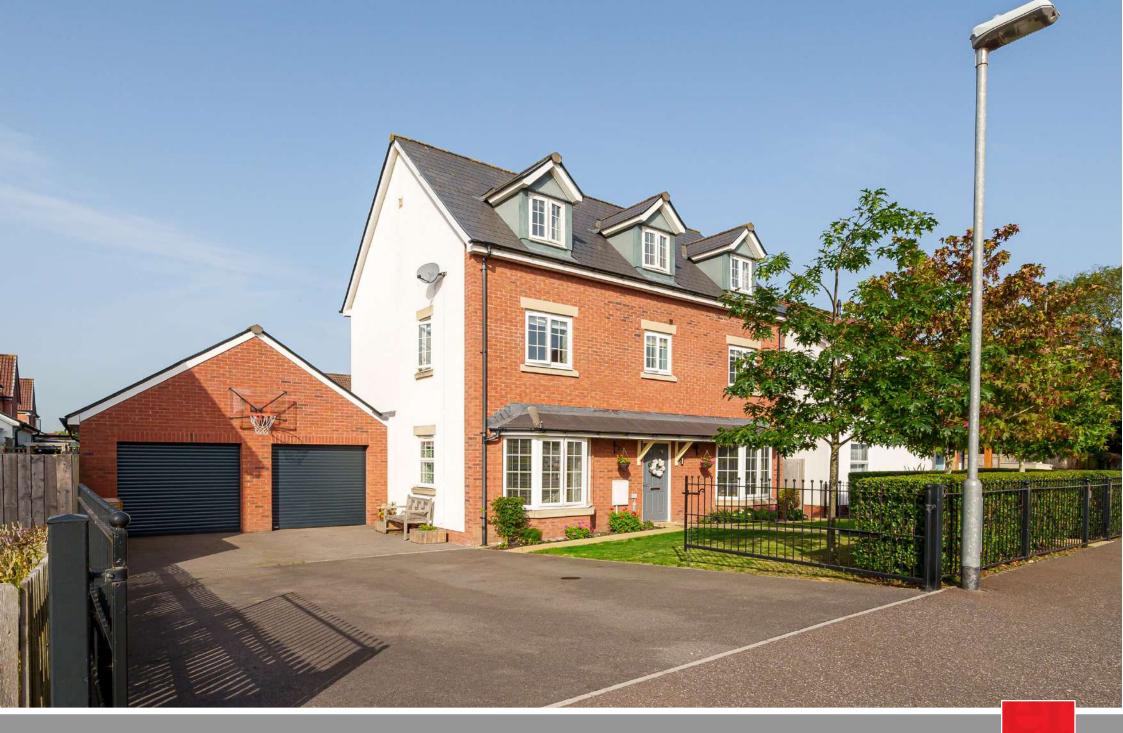

An extended and immaculately presented 5 bedroomed detached family home arranged over three storeys with impressive open plan kitchen/living/ dining room, bi-fold doors opening into enclosed landscaped rear garden, garage, gym and gated driveway with parking for 4 cars in the popular Heathfield Gardens development within 3 miles of the centre of town.

## **Features**

- Entrance Hall
- Living Room
- Spacious open plan Kitchen / Living / Dining Room with integrated appliances, large ceiling lantern, bi-fold and tilt & turn doors to garden
- Snug with glazed pocket doors
- Utility Room
- Cloakroom
- Master Bedroom with fitted wardrobes and ensuite Shower Room
- 2 further Bedrooms on 1st floor
- Family Bathroom
- 2 further double Bedrooms on 2<sup>nd</sup> floor
- Shower Room
- Enclosed gardens to front and rear with side gate
- Garage with gym and door to rear garden
- Gated driveway with parking for 4 cars
- Gas fired central heating
- Underfloor heating throughout ground floor
- Recently installed air conditioning to ground floor
- Double glazing
- Ultrafast Fibre To The Home Broadband
- Walking distance of West Monkton Primary School
- · Council tax band F
- What3words location: ///riverside.snowy.roaming