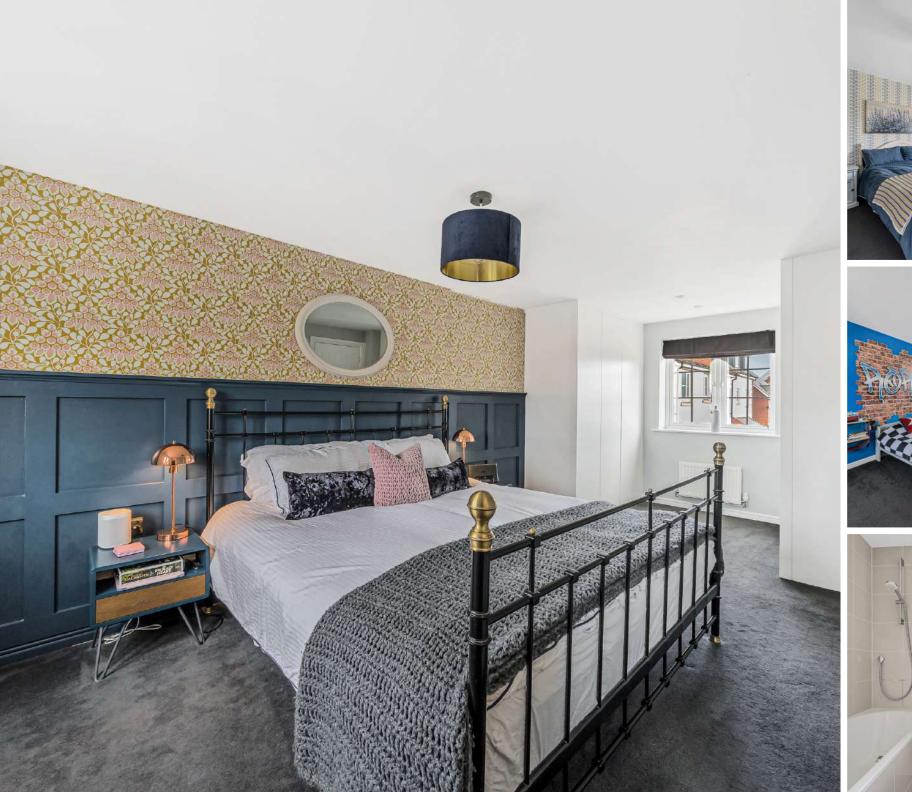

## **Features**

- Entrance Hall
- Living Room
- Spacious open plan Kitchen / Living / Dining Room with integrated appliances, large ceiling lantern, bi-fold and tilt & turn doors to garden
- Snug with glazed pocket doors
- Utility Room
- Cloakroom
- Master Bedroom with fitted wardrobes and ensuite Shower Room
- 2 further Bedrooms on 1st floor
- Family Bathroom
- 2 further double Bedrooms on 2<sup>nd</sup> floor
- Shower Room
- Enclosed gardens to front and rear with side gate
- Garage with gym and door to rear garden
- Gated driveway with parking for 4 cars
- Gas fired central heating
- Underfloor heating throughout ground floor
- Recently installed air conditioning to ground floor
- Double glazing
- Ultrafast Fibre To The Home Broadband
- Walking distance of West Monkton Primary School
- · Council tax band F
- What3words location: ///riverside.snowy.roaming