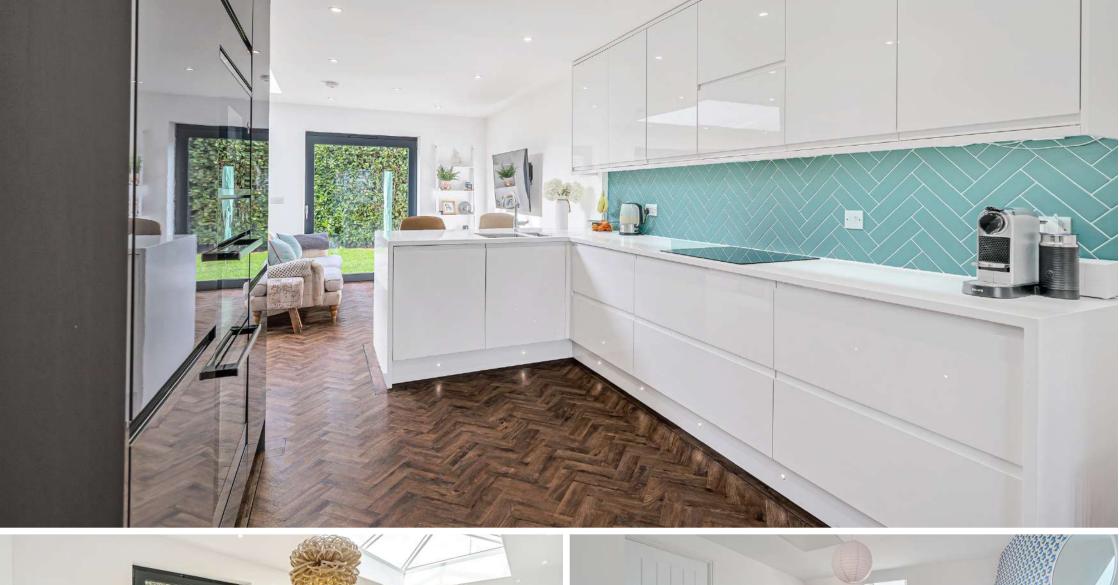

## **Features**

- Entrance Hall
- Living Room
- Spacious open plan Kitchen / Living / Dining Room with integrated appliances, large ceiling lantern, bi-fold and tilt & turn doors to garden
- Snug with glazed pocket doors
- Utility Room
- Cloakroom
- Master Bedroom with fitted wardrobes and ensuite Shower Room
- 2 further Bedrooms on 1st floor
- Family Bathroom
- 2 further double Bedrooms on 2<sup>nd</sup> floor
- Shower Room
- Enclosed gardens to front and rear with side gate
- Garage with gym and door to rear garden
- Gated driveway with parking for 4 cars
- Gas fired central heating
- Underfloor heating throughout ground floor
- Recently installed air conditioning to ground floor
- Double glazing
- Ultrafast Fibre To The Home Broadband
- Walking distance of West Monkton Primary School
- · Council tax band F
- What3words location: ///riverside.snowy.roaming