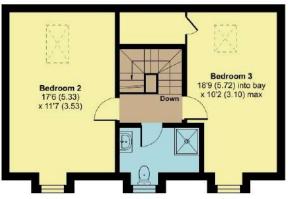

## 15 Hardys Road, Bathpool, Taunton, TA2 8AY

Approximate Area = 2388 sq ft / 221 sq m (includes garage)

For identification only - Not to scale

Certified

Property Measurer

Floor plan produced in accordance with RICS Property Measurement Standards incorporating

International Property Measurement Standards (IPMS2 Residential). @nichecom 2023.

Produced for Robert Cooney REF: 941366

SECOND FLOOR

FIRST FLOOR

Viewing strictly through the selling agents: