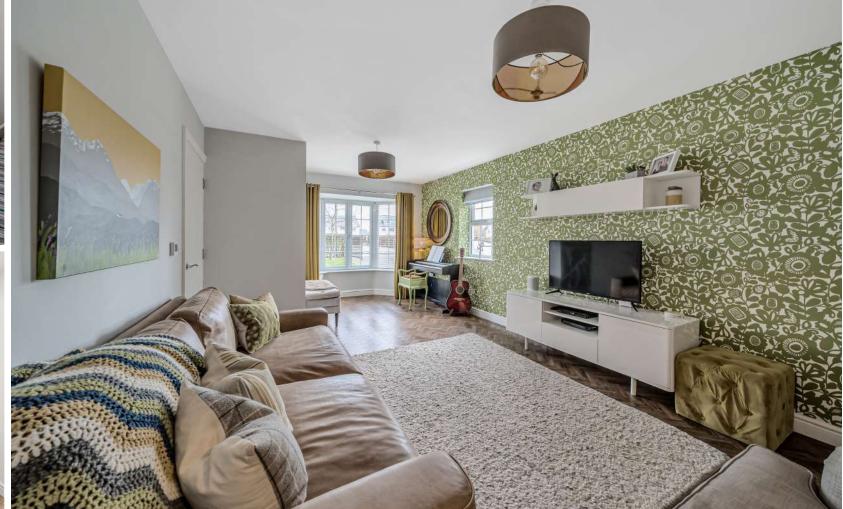

## **Features**

- Entrance Hall
- Living Room
- Spacious open plan Kitchen / Living / Dining Room with integrated appliances, large ceiling lantern, bi-fold and tilt & turn doors to garden
- Snug with glazed pocket doors
- Utility Room
- Cloakroom
- Master Bedroom with fitted wardrobes and ensuite Shower Room
- 2 further Bedrooms on 1st floor
- Family Bathroom
- 2 further double Bedrooms on 2<sup>nd</sup> floor
- Shower Room
- Enclosed gardens to front and rear with side gate
- Garage with gym and door to rear garden
- Gated driveway with parking for 4 cars
- Gas fired central heating
- Underfloor heating throughout ground floor
- Recently installed air conditioning to ground floor
- Double glazing
- Ultrafast Fibre To The Home Broadband
- Walking distance of West Monkton Primary School
- · Council tax band F
- What3words location: ///riverside.snowy.roaming