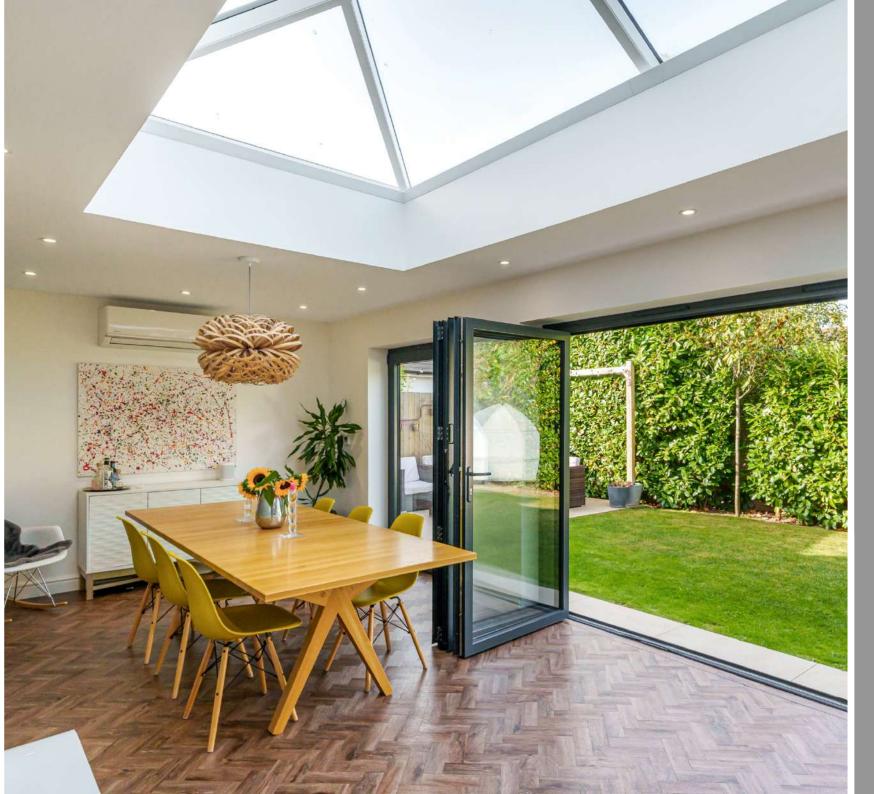

## **Features**

- Entrance Hall
- Living Room
- Spacious open plan Kitchen / Living / Dining Room with integrated appliances, large ceiling lantern, bi-fold and tilt & turn doors to garden
- Snug with glazed pocket doors
- Utility Room
- Cloakroom
- Master Bedroom with fitted wardrobes and ensuite Shower Room
- 2 further Bedrooms on 1st floor
- Family Bathroom
- 2 further double Bedrooms on 2<sup>nd</sup> floor
- Shower Room
- Enclosed gardens to front and rear with side gate
- Garage with gym and door to rear garden
- Gated driveway with parking for 4 cars
- Gas fired central heating
- Underfloor heating throughout ground floor
- Recently installed air conditioning to ground floor
- Double glazing
- Ultrafast Fibre To The Home Broadband
- Walking distance of West Monkton Primary School
- · Council tax band F
- What3words location: ///riverside.snowy.roaming