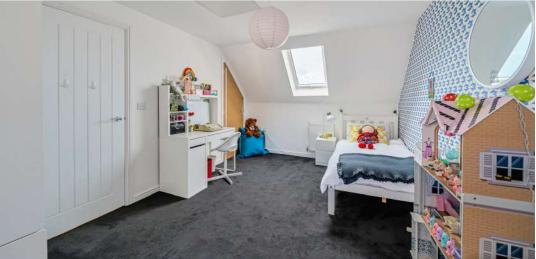

## **Features**

- Entrance Hall
- Living Room
- Spacious open plan Kitchen / Living / Dining Room with integrated appliances, large ceiling lantern, bi-fold and tilt & turn doors to garden
- Snug with glazed pocket doors
- Utility Room
- Cloakroom
- Master Bedroom with fitted wardrobes and ensuite Shower Room
- 2 further Bedrooms on 1st floor
- Family Bathroom
- 2 further double Bedrooms on 2<sup>nd</sup> floor
- Shower Room
- Enclosed gardens to front and rear with side gate
- Garage with gym and door to rear garden
- Gated driveway with parking for 4 cars
- Gas fired central heating
- Underfloor heating throughout ground floor
- Recently installed air conditioning to ground floor
- Double glazing
- Ultrafast Fibre To The Home Broadband
- Walking distance of West Monkton Primary School
- · Council tax band F
- What3words location: ///riverside.snowy.roaming