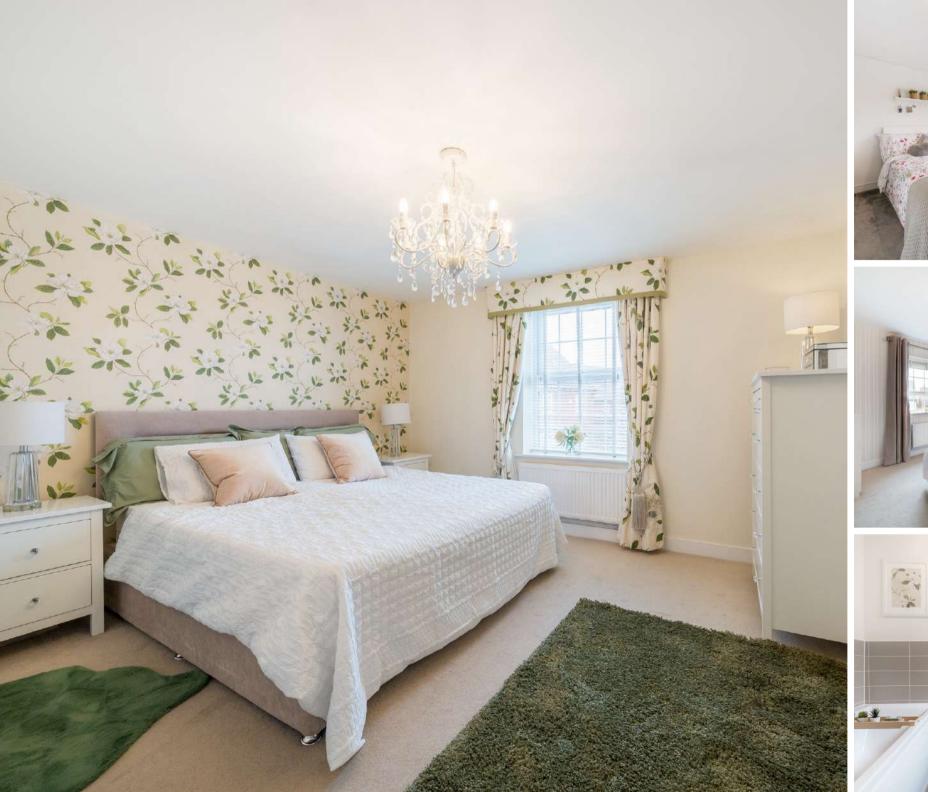

## **Features**

- Entrance Hall
- Living Room with French doors to garden
- Fitted Kitchen / Dining Room with integrated appliances, AEG oven and French doors to garden
- Utility Room with door to garden
- Snug
- Cloakroom
- Master Bedroom with fitted wardrobes and Ensuite Bathroom with separate shower
- Bedroom 2 with Ensuite Shower Room
- 3 Further Bedrooms
- Family Bathroom with separate shower
- Enclosed landscaped garden to rear with feature pond
- Home Office with power and heating
- Double Garage and ample driveway parking
- · Gas central heating
- Double gazing
- · Council tax band F
- What3words: /// signified.rebel.shocks