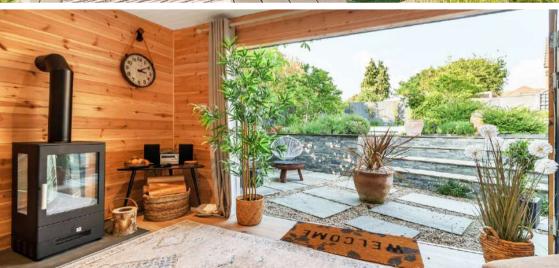

## **Features**

- Entrance Hall
- Living Room with French doors to garden
- Fitted Kitchen / Dining Room with integrated appliances, AEG oven and French doors to garden
- Utility Room with door to garden
- Snug
- Cloakroom
- Master Bedroom with fitted wardrobes and Ensuite Bathroom with separate shower
- Bedroom 2 with Ensuite Shower Room
- 3 Further Bedrooms
- Family Bathroom with separate shower
- Enclosed landscaped garden to rear with feature pond
- Home Office with power and heating
- Double Garage and ample driveway parking
- · Gas central heating
- Double gazing
- · Council tax band F
- What3words: /// signified.rebel.shocks