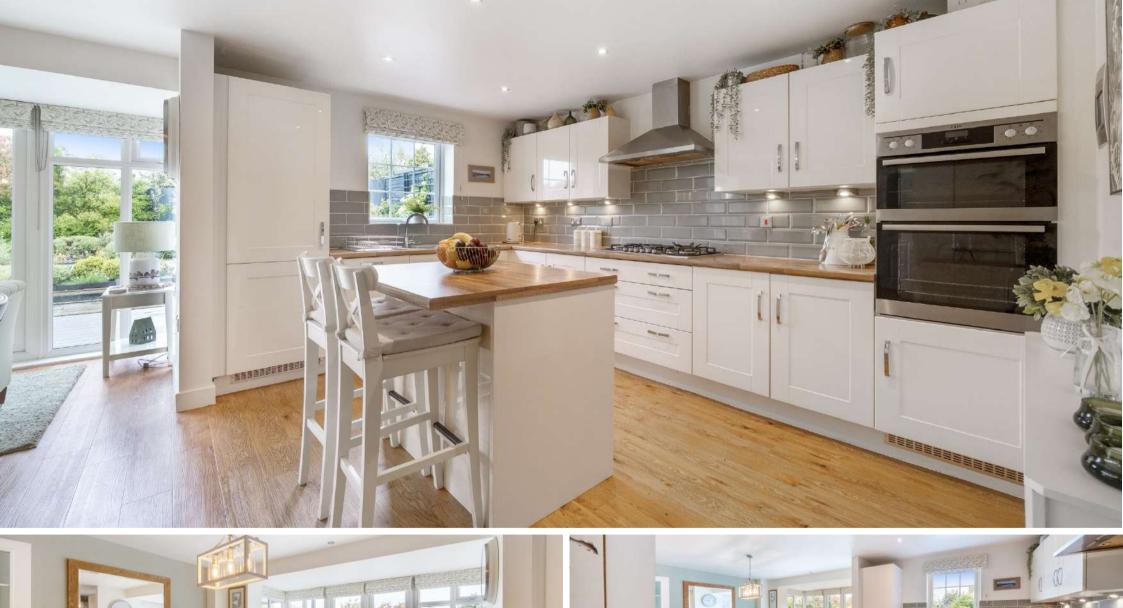

## **Features**

- Entrance Hall
- Living Room with French doors to garden
- Fitted Kitchen / Dining Room with integrated appliances, AEG oven and French doors to garden
- Utility Room with door to garden
- Snug
- Cloakroom
- Master Bedroom with fitted wardrobes and Ensuite Bathroom with separate shower
- Bedroom 2 with Ensuite Shower Room
- 3 Further Bedrooms
- Family Bathroom with separate shower
- Enclosed landscaped garden to rear with feature pond
- Home Office with power and heating
- Double Garage and ample driveway parking
- · Gas central heating
- Double gazing
- · Council tax band F
- What3words: /// signified.rebel.shocks