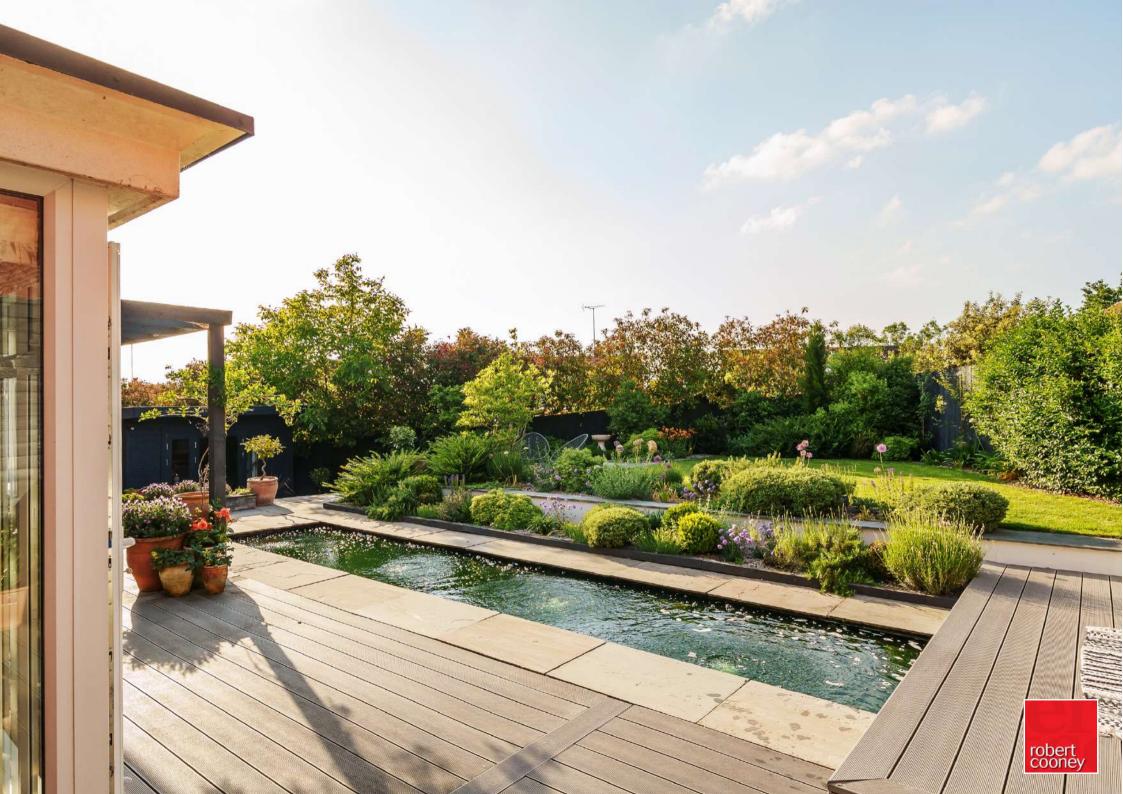

## **Features**

- Entrance Hall
- Living Room with French doors to garden
- Fitted Kitchen / Dining Room with integrated appliances, AEG oven and French doors to garden
- Utility Room with door to garden
- Snug
- Cloakroom
- Master Bedroom with fitted wardrobes and Ensuite Bathroom with separate shower
- Bedroom 2 with Ensuite Shower Room
- 3 Further Bedrooms
- Family Bathroom with separate shower
- Enclosed landscaped garden to rear with feature pond
- Home Office with power and heating
- Double Garage and ample driveway parking
- · Gas central heating
- Double gazing
- · Council tax band F
- What3words: /// signified.rebel.shocks