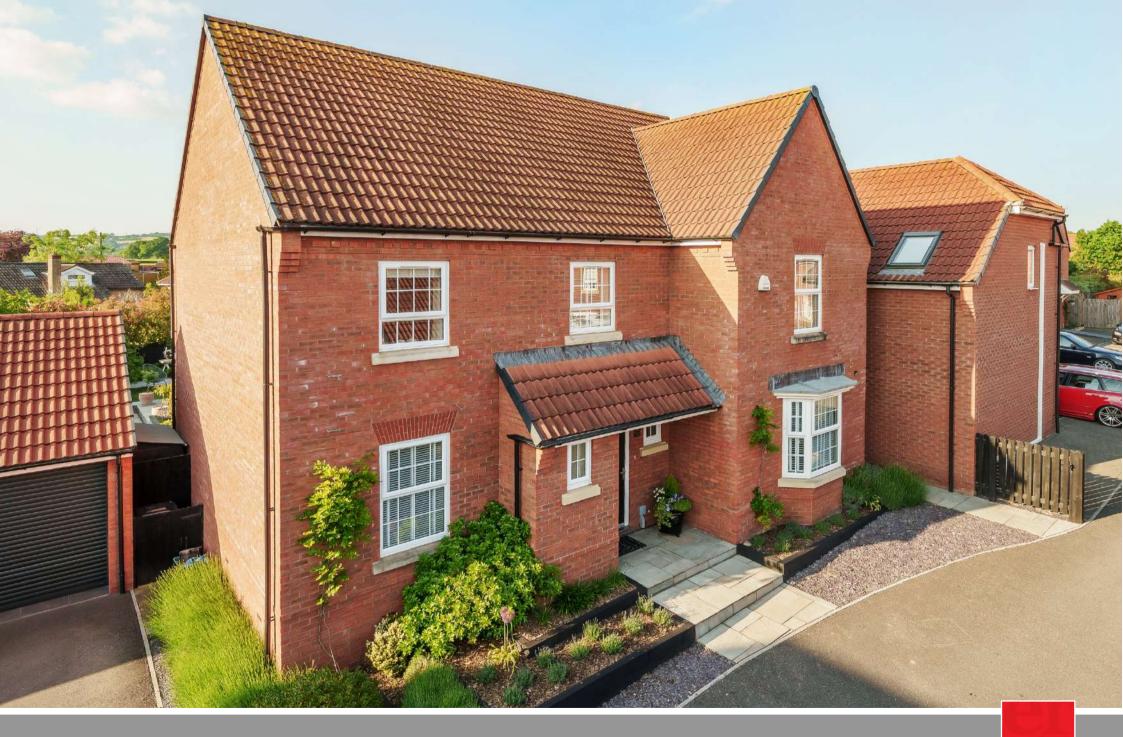

Situated in this sought after area of Taunton within 2.4 miles of the centre of town and located in a quiet cul-de-sac location is this immaculately presented South facing 5 bedroomed detached house with 22'6 Open Plan Kitchen / Dining Room, enclosed landscaped garden with useful home office, double garage and ample driveway parking.

## **Features**

- Entrance Hall
- Living Room with French doors to garden
- Fitted Kitchen / Dining Room with integrated appliances, AEG oven and French doors to garden
- Utility Room with door to garden
- Snug
- Cloakroom
- Master Bedroom with fitted wardrobes and Ensuite Bathroom with separate shower
- Bedroom 2 with Ensuite Shower Room
- 3 Further Bedrooms
- Family Bathroom with separate shower
- Enclosed landscaped garden to rear with feature pond
- Home Office with power and heating
- Double Garage and ample driveway parking
- · Gas central heating
- Double gazing
- · Council tax band F
- What3words: /// signified.rebel.shocks