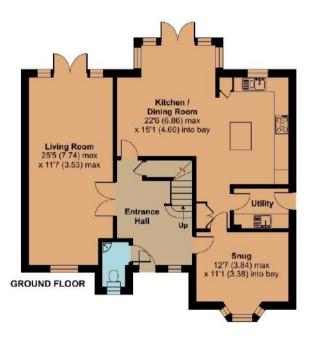

## **Features**

- Entrance Hall
- Living Room with French doors to garden
- Fitted Kitchen / Dining Room with integrated appliances, AEG oven and French doors to garden
- Utility Room with door to garden
- Snug
- Cloakroom
- Master Bedroom with fitted wardrobes and Ensuite Bathroom with separate shower
- Bedroom 2 with Ensuite Shower Room
- 3 Further Bedrooms
- Family Bathroom with separate shower
- Enclosed landscaped garden to rear with feature pond
- Home Office with power and heating
- Double Garage and ample driveway parking
- · Gas central heating
- Double gazing
- · Council tax band F
- What3words: /// signified.rebel.shocks

## **Robert Cooney**

Corporation Street, Taunton, Somerset TA1 4AW

Telephone 01823 230 230

E-mail taunton@robertcooney.co.uk

Website robertcooney.co.uk

Floor plan produced in accordance with RICS Property Measurement Standards incorporating International Property Measurement Standards (IPMS2 Residential). © ntchecom 2024. Produced for Robert Cooney. REF: 1125472