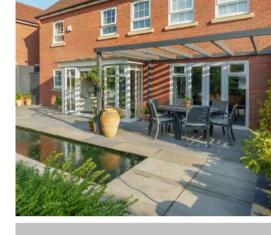

Situated in this sought after area of Taunton within 2.4 miles of the centre of town and located in a quiet cul-de-sac location is this immaculately presented South facing 5 bedroomed detached house with 22'6 Open Plan Kitchen / Dining Room, enclosed landscaped garden with useful home office, double garage and ample driveway parking.

## **Features**

- Entrance Hall
- Living Room with French doors to garden
- Fitted Kitchen / Dining Room with integrated appliances, AEG oven and French doors to garden
- Utility Room with door to garden
- Snug
- Cloakroom
- Master Bedroom with fitted wardrobes and Ensuite Bathroom with separate shower
- Bedroom 2 with Ensuite Shower Room
- 3 Further Bedrooms
- Family Bathroom with separate shower
- Enclosed landscaped garden to rear with feature pond
- Home Office with power and heating
- Double Garage and ample driveway parking
- · Gas central heating
- Double gazing
- · Council tax band F
- What3words: /// signified.rebel.shocks