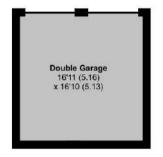

## **Features**

- Entrance Hall
- Living Room with French doors to garden
- Fitted Kitchen / Dining Room with integrated appliances, AEG oven and French doors to garden
- Utility Room with door to garden
- Snug
- Cloakroom
- Master Bedroom with fitted wardrobes and Ensuite Bathroom with separate shower
- Bedroom 2 with Ensuite Shower Room
- 3 Further Bedrooms
- Family Bathroom with separate shower
- Enclosed landscaped garden to rear with feature pond
- Home Office with power and heating
- Double Garage and ample driveway parking
- · Gas central heating
- Double gazing
- · Council tax band F
- What3words: /// signified.rebel.shocks