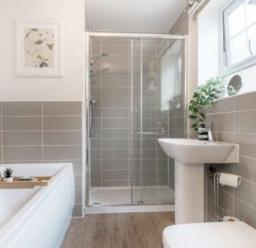

## **Features**

- Entrance Hall
- Living Room with French doors to garden
- Fitted Kitchen / Dining Room with integrated appliances, AEG oven and French doors to garden
- Utility Room with door to garden
- Snug
- Cloakroom
- Master Bedroom with fitted wardrobes and Ensuite Bathroom with separate shower
- Bedroom 2 with Ensuite Shower Room
- 3 Further Bedrooms
- Family Bathroom with separate shower
- Enclosed landscaped garden to rear with feature pond
- Home Office with power and heating
- Double Garage and ample driveway parking
- · Gas central heating
- Double gazing
- · Council tax band F
- What3words: /// signified.rebel.shocks