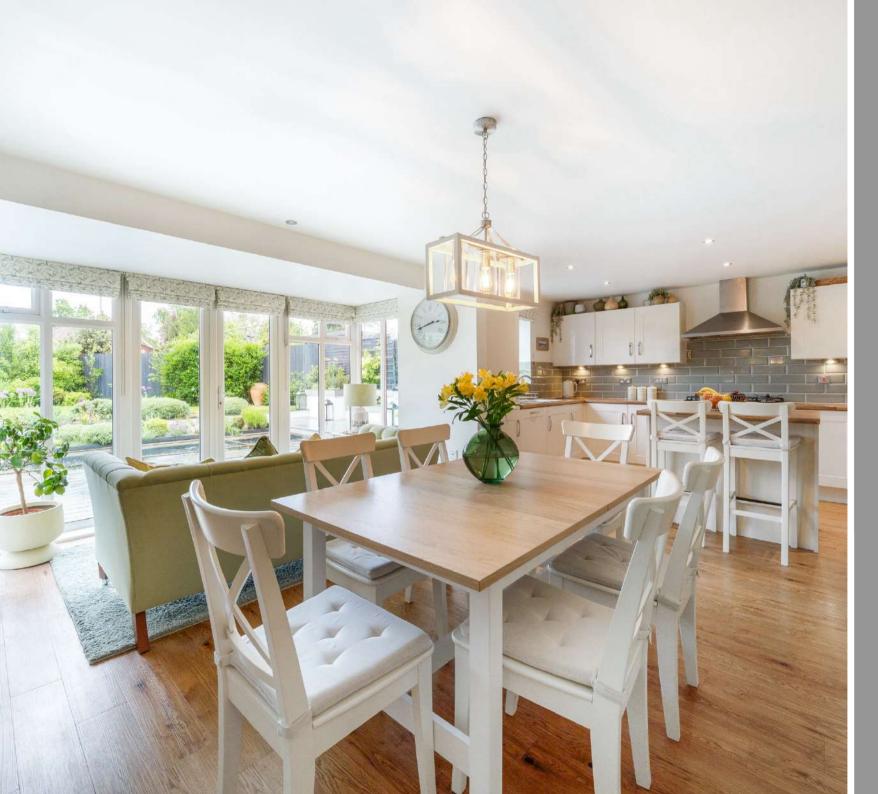

## **Features**

- Entrance Hall
- Living Room with French doors to garden
- Fitted Kitchen / Dining Room with integrated appliances, AEG oven and French doors to garden
- Utility Room with door to garden
- Snug
- Cloakroom
- Master Bedroom with fitted wardrobes and Ensuite Bathroom with separate shower
- Bedroom 2 with Ensuite Shower Room
- 3 Further Bedrooms
- Family Bathroom with separate shower
- Enclosed landscaped garden to rear with feature pond
- Home Office with power and heating
- Double Garage and ample driveway parking
- · Gas central heating
- Double gazing
- · Council tax band F
- What3words: /// signified.rebel.shocks