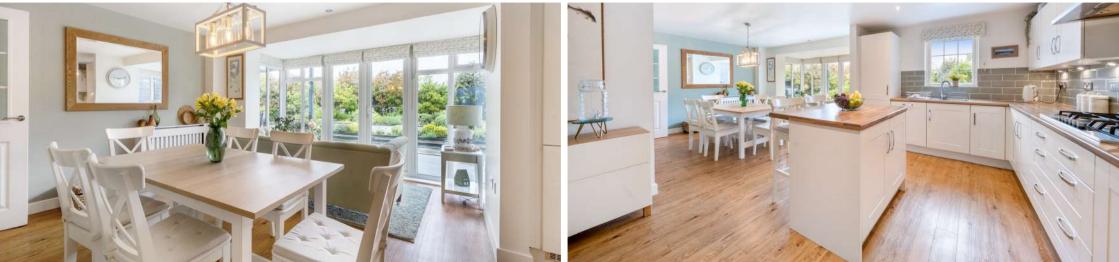

## **Features**

- Entrance Hall
- Living Room with French doors to garden
- Fitted Kitchen / Dining Room with integrated appliances, AEG oven and French doors to garden
- Utility Room with door to garden
- Snug
- Cloakroom
- Master Bedroom with fitted wardrobes and Ensuite Bathroom with separate shower
- Bedroom 2 with Ensuite Shower Room
- 3 Further Bedrooms
- Family Bathroom with separate shower
- Enclosed landscaped garden to rear with feature pond
- Home Office with power and heating
- Double Garage and ample driveway parking
- · Gas central heating
- Double gazing
- · Council tax band F
- What3words: /// signified.rebel.shocks