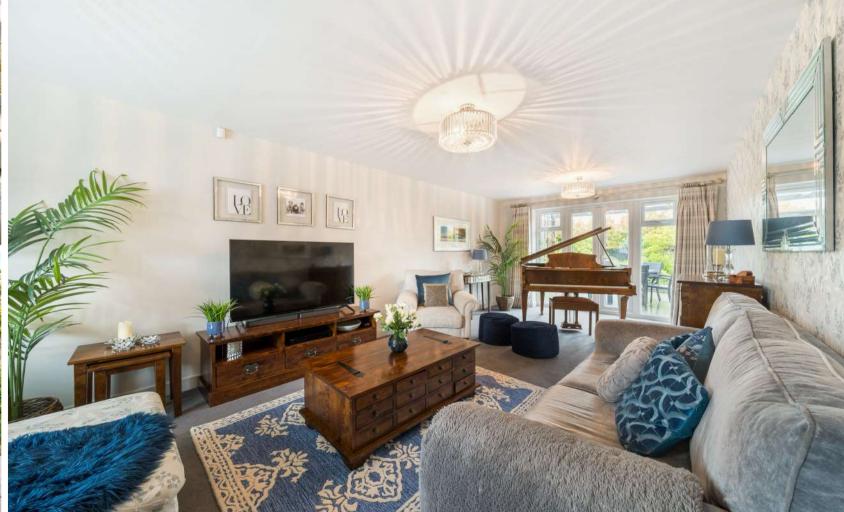

## **Features**

- Entrance Hall
- Living Room with French doors to garden
- Fitted Kitchen / Dining Room with integrated appliances, AEG oven and French doors to garden
- Utility Room with door to garden
- Snug
- Cloakroom
- Master Bedroom with fitted wardrobes and Ensuite Bathroom with separate shower
- Bedroom 2 with Ensuite Shower Room
- 3 Further Bedrooms
- Family Bathroom with separate shower
- Enclosed landscaped garden to rear with feature pond
- Home Office with power and heating
- Double Garage and ample driveway parking
- · Gas central heating
- Double gazing
- · Council tax band F
- What3words: /// signified.rebel.shocks