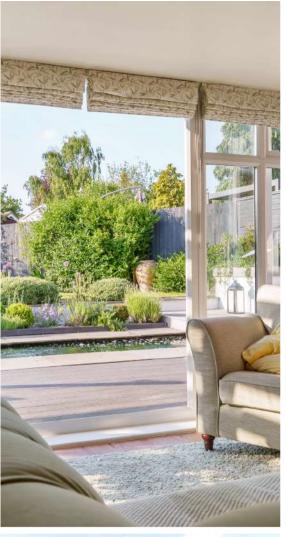

## **Features**

- Entrance Hall
- Living Room with French doors to garden
- Fitted Kitchen / Dining Room with integrated appliances, AEG oven and French doors to garden
- Utility Room with door to garden
- Snug
- Cloakroom
- Master Bedroom with fitted wardrobes and Ensuite Bathroom with separate shower
- Bedroom 2 with Ensuite Shower Room
- 3 Further Bedrooms
- Family Bathroom with separate shower
- Enclosed landscaped garden to rear with feature pond
- Home Office with power and heating
- Double Garage and ample driveway parking
- · Gas central heating
- Double gazing
- · Council tax band F
- What3words: /// signified.rebel.shocks