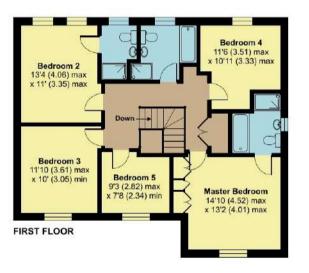

## **Features**

- Entrance Hall
- Living Room with French doors to garden
- Fitted Kitchen / Dining Room with integrated appliances, AEG oven and French doors to garden
- Utility Room with door to garden
- Snug
- Cloakroom
- Master Bedroom with fitted wardrobes and Ensuite Bathroom with separate shower
- Bedroom 2 with Ensuite Shower Room
- 3 Further Bedrooms
- Family Bathroom with separate shower
- Enclosed landscaped garden to rear with feature pond
- Home Office with power and heating
- Double Garage and ample driveway parking
- · Gas central heating
- Double gazing
- · Council tax band F
- What3words: /// signified.rebel.shocks

## **Robert Cooney**

Corporation Street, Taunton, Somerset TA1 4AW

Telephone 01823 230 230

E-mail taunton@robertcooney.co.uk

Website robertcooney.co.uk

Floor plan produced in accordance with RICS Property Measurement Standards incorporating International Property Measurement Standards (IPMS2 Residential). © ntchecom 2024. Produced for Robert Cooney. REF: 1125472