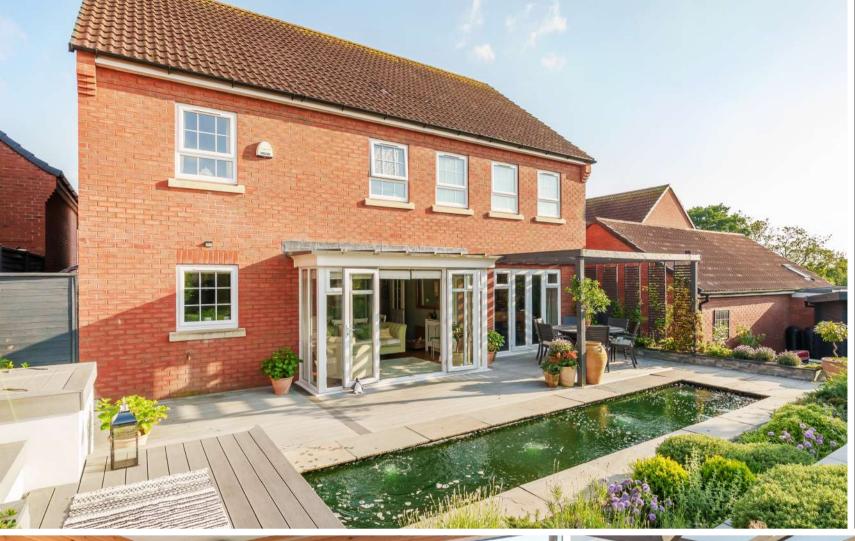

Situated in this sought after area of Taunton within 2.4 miles of the centre of town and located in a quiet cul-de-sac location is this immaculately presented South facing 5 bedroomed detached house with 22'6 Open Plan Kitchen / Dining Room, enclosed landscaped garden with useful home office, double garage and ample driveway parking.

## **Features**

- Entrance Hall
- Living Room with French doors to garden
- Fitted Kitchen / Dining Room with integrated appliances, AEG oven and French doors to garden
- Utility Room with door to garden
- Snug
- Cloakroom
- Master Bedroom with fitted wardrobes and Ensuite Bathroom with separate shower
- Bedroom 2 with Ensuite Shower Room
- 3 Further Bedrooms
- Family Bathroom with separate shower
- Enclosed landscaped garden to rear with feature pond
- Home Office with power and heating
- Double Garage and ample driveway parking
- · Gas central heating
- Double gazing
- · Council tax band F
- What3words: /// signified.rebel.shocks