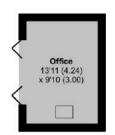

Situated in this sought after area of Taunton within 2.4 miles of the centre of town and located in a quiet cul-de-sac location is this immaculately presented South facing 5 bedroomed detached house with 22'6 Open Plan Kitchen / Dining Room, enclosed landscaped garden with useful home office, double garage and ample driveway parking.

## **Features**

- Entrance Hall
- Living Room with French doors to garden
- Fitted Kitchen / Dining Room with integrated appliances, AEG oven and French doors to garden
- Utility Room with door to garden
- Snug
- Cloakroom
- Master Bedroom with fitted wardrobes and Ensuite Bathroom with separate shower
- Bedroom 2 with Ensuite Shower Room
- 3 Further Bedrooms
- Family Bathroom with separate shower
- Enclosed landscaped garden to rear with feature pond
- Home Office with power and heating
- Double Garage and ample driveway parking
- · Gas central heating
- Double gazing
- · Council tax band F
- What3words: /// signified.rebel.shocks