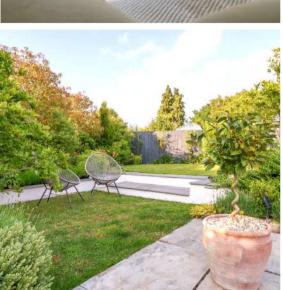

## **Features**

- Entrance Hall
- Living Room with French doors to garden
- Fitted Kitchen / Dining Room with integrated appliances, AEG oven and French doors to garden
- Utility Room with door to garden
- Snug
- Cloakroom
- Master Bedroom with fitted wardrobes and Ensuite Bathroom with separate shower
- Bedroom 2 with Ensuite Shower Room
- 3 Further Bedrooms
- Family Bathroom with separate shower
- Enclosed landscaped garden to rear with feature pond
- Home Office with power and heating
- Double Garage and ample driveway parking
- · Gas central heating
- Double gazing
- · Council tax band F
- What3words: /// signified.rebel.shocks