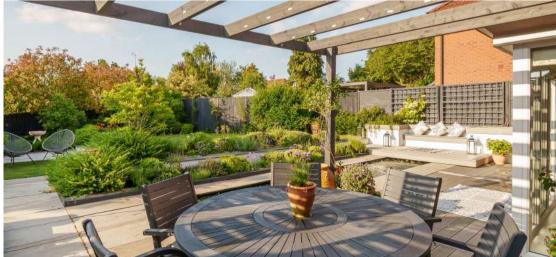

Situated in this sought after area of Taunton within 2.4 miles of the centre of town and located in a quiet cul-de-sac location is this immaculately presented South facing 5 bedroomed detached house with 22'6 Open Plan Kitchen / Dining Room, enclosed landscaped garden with useful home office, double garage and ample driveway parking.

## **Features**

- Entrance Hall
- Living Room with French doors to garden
- Fitted Kitchen / Dining Room with integrated appliances, AEG oven and French doors to garden
- Utility Room with door to garden
- Snug
- Cloakroom
- Master Bedroom with fitted wardrobes and Ensuite Bathroom with separate shower
- Bedroom 2 with Ensuite Shower Room
- 3 Further Bedrooms
- Family Bathroom with separate shower
- Enclosed landscaped garden to rear with feature pond
- Home Office with power and heating
- Double Garage and ample driveway parking
- · Gas central heating
- Double gazing
- · Council tax band F
- What3words: /// signified.rebel.shocks