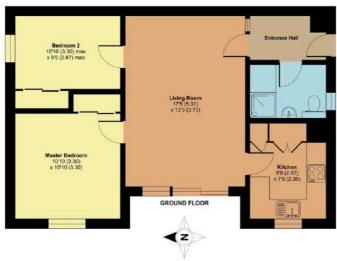

## Flat 1, Haseley Court, Ferndown Close, Taunton, TA1 4TL

Approximate Area = 622 sq ft / 57.8 sq m
For identification only - Not to scale

Situated in this convenient location within 1 mile of the centre of Taunton and close to local amenities and Musgrove Park Hospital is this well presented West facing 2 bedroomed ground floor apartment with garage and communal gardens. No onward chain.

## **Features**

- Entrance Hall
- Living Room with door to private West facing balcony
- Kitchen
- Master Bedroom with fitted Wardrobes
- Further Double Bedroom with fitted wardrobe
- Shower Room
- Communal gardens
- Garage
- Electric storage heating
- · Double glazing
- Lease term 998 years from 22/12/76, 950 years remaining
- Current Ground Rent £0
- Current Service Charge £960 pa
- · Council tax band B