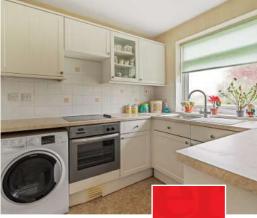

## **Features**

- Entrance Hall
- Living Room with door to private West facing balcony
- Kitchen
- Master Bedroom with fitted Wardrobes
- Further Double Bedroom with fitted wardrobe
- Shower Room
- Communal gardens
- Garage
- Electric storage heating
- · Double glazing
- Lease term 998 years from 22/12/76, 950 years remaining
- Current Ground Rent £0
- Current Service Charge £960 pa
- · Council tax band B