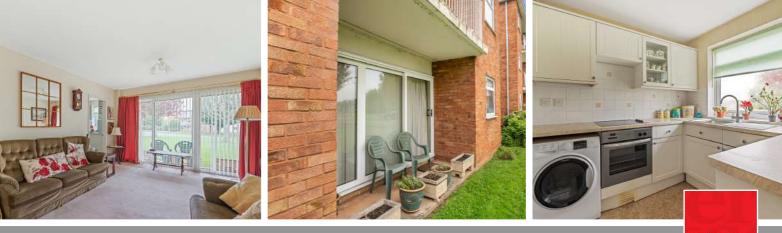

## Features

- Entrance Hall
- Living Room with door to private West facing balcony
- Kitchen
- Master Bedroom with fitted Wardrobes
- Further Double Bedroom with fitted wardrobe
- Shower Room
- Communal gardens
- Garage
- Electric storage heating
- Double glazing
- Lease term 998 years from 22/12/76, 950 years remaining
- Current Ground Rent £0
- Current Service Charge £960 pa
- Council tax band B