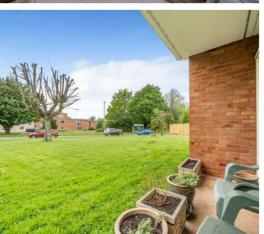

## Flat 1, Haseley Court, Ferndown Close, Taunton, TA1 4TL Approximate Area = 622 sq ft / 57.8 sq m

For identification only - Not to scale

Situated in this convenient location within 1 mile of the centre of Taunton and close to local amenities and Musgrove Park Hospital is this well presented West facing 2 bedroomed ground floor apartment with garage and communal gardens. No onward chain.

## Features

- Entrance Hall
- Living Room with door to private West facing balcony
- Kitchen
- Master Bedroom with fitted Wardrobes
- Further Double Bedroom with fitted wardrobe
- Shower Room
- Communal gardens
- Garage
- Electric storage heating
- Double glazing
- Lease term 998 years from 22/12/76, 950 years remaining
- Current Ground Rent £0
- Current Service Charge £960 pa
- Council tax band B