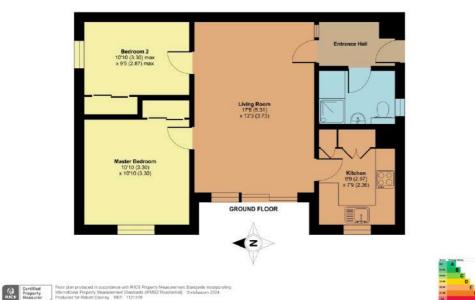

## Flat 1, Haseley Court, Ferndown Close, Taunton, TA1 4TL Approximate Area = 622 sq ft / 57.8 sq m

For identification only - Not to scale

Situated in this convenient location within 1 mile of the centre of Taunton and close to local amenities and Musgrove Park Hospital is this well presented West facing 2 bedroomed ground floor apartment with garage and communal gardens. No onward chain.