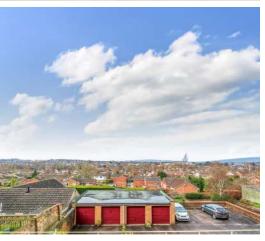

## Flat 7, Hovelands Court, Trull Road, Taunton, TA1 4QJ

Approximate Area = 874 sq ft / 81.1 sq m

A spacious, light and airy 2 double bedroomed apartment with private West facing balcony enjoying stunning views across Taunton to the countryside beyond, garage and resident parking. No onward chain.