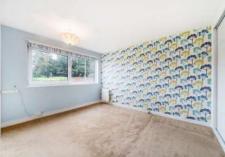

## Flat 7, Hovelands Court, Trull Road, Taunton, TA1 4QJ

Approximate Area = 874 sq ft / 81.1 sq m

A spacious, light and airy 2 double bedroomed apartment with private West facing balcony enjoying stunning views across Taunton to the countryside beyond, garage and resident parking. No onward chain.

## **Features**

- Entrance Hall
- Living Room with door to private West facing balcony
- Kitchen
- · Master Bedroom with fitted Wardrobes
- Further Double Bedroom
- Shower Room
- Communal gardens
- · Garage and resident parking
- Electric storage heating
- Double glazing
- Lease term 999 years from 1970
- 945 years remaining
- Current Ground rent £0
- Current service charge £900
- · Council tax band C
- What3words:
- ///float.select.entry