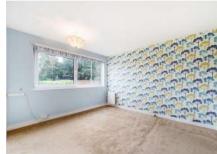

## Flat 7, Hovelands Court, Trull Road, Taunton, TA1 4QJ

Approximate Area = 874 sq ft / 81.1 sq m

A spacious, light and airy 2 double bedroomed apartment with private West facing balcony enjoying stunning views across Taunton to the countryside beyond, garage and resident parking. No onward chain.

## **Features**

- Entrance Hall
- Living Room with door to private West facing balcony
- Kitchen
- · Master Bedroom with fitted Wardrobes
- Further Double Bedroom
- Shower Room
- Communal gardens
- · Garage and resident parking
- Electric storage heating
- Double glazing
- Lease term 999 years from 1970
- 945 years remaining
- Current Ground rent £0
- Current service charge £900
- · Council tax band C
- What3words:
- ///float.select.entry