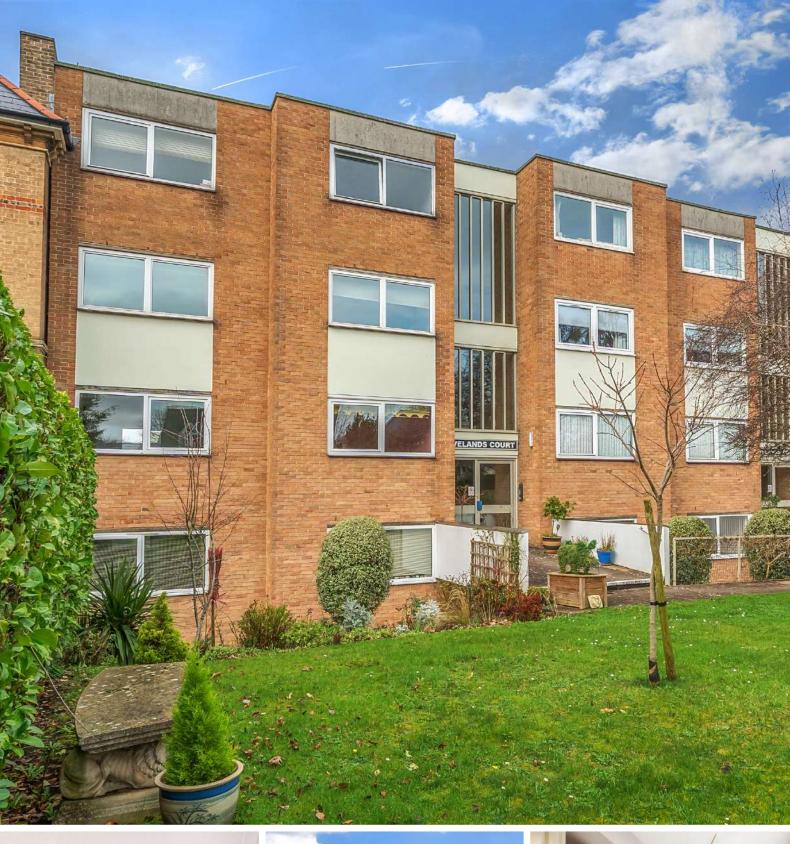

## Flat 7, Hovelands Court, Trull Road, Taunton, TA1 4QJ

Approximate Area = 874 sq ft / 81.1 sq m

A spacious, light and airy 2 double bedroomed apartment with private West facing balcony enjoying stunning views across Taunton to the countryside beyond, garage and resident parking. No onward chain.