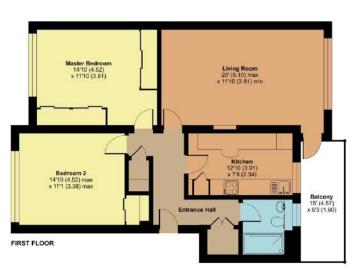

## Flat 7, Hovelands Court, Trull Road, Taunton, TA1 4QJ

Approximate Area = 874 sq ft / 81.1 sq m

A spacious, light and airy 2 double bedroomed apartment with private West facing balcony enjoying stunning views across Taunton to the countryside beyond, garage and resident parking. No onward chain.

## **Features**

- Entrance Hall
- Living Room with door to private West facing balcony
- Kitchen
- · Master Bedroom with fitted Wardrobes
- Further Double Bedroom
- Shower Room
- Communal gardens
- · Garage and resident parking
- Electric storage heating
- Double glazing
- Lease term 999 years from 1970
- 945 years remaining
- Current Ground rent £0
- Current service charge £900
- · Council tax band C
- What3words:
- ///float.select.entry