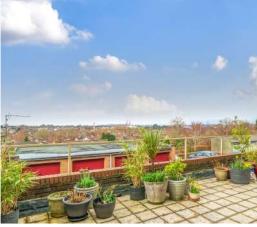

## Flat 7, Hovelands Court, Trull Road, Taunton, TA1 4QJ

Approximate Area = 874 sq ft / 81.1 sq m

A spacious, light and airy 2 double bedroomed apartment with private West facing balcony enjoying stunning views across Taunton to the countryside beyond, garage and resident parking. No onward chain.

## **Features**

- Entrance Hall
- Living Room with door to private West facing balcony
- Kitchen
- · Master Bedroom with fitted Wardrobes
- Further Double Bedroom
- Shower Room
- Communal gardens
- · Garage and resident parking
- Electric storage heating
- Double glazing
- Lease term 999 years from 1970
- 945 years remaining
- Current Ground rent £0
- Current service charge £900
- · Council tax band C
- What3words:
- ///float.select.entry