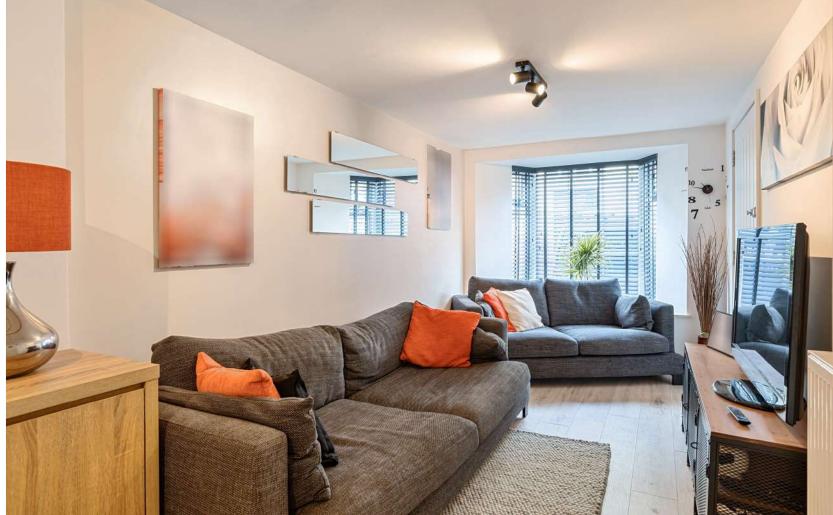

## **Features**

- Entrance Hall Flat B
- Living Room
- Fitted Kitchen
- Bedroom
- Shower Room

Living Room 12'5 (3.78) to bay x 7'10 (2.39)

Viewing strictly through the selling agents: