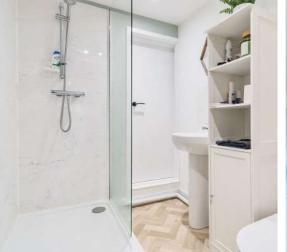

## **Features**

- Entrance Hall Flat B
- Living Room
- Fitted Kitchen
- Bedroom
- Shower Room

## Flat A

- Open Plan Kitchen / Living Room
- Bedroom
- Shower Room
- Master Bedroom on 2<sup>nd</sup> floor
- Gas central heating
- Double glazing
- Council tax band A
- What3words: ///draw.tornado.ferried