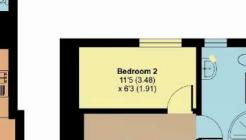

## Flat A & B, 25 South Street, Wellington TA21 8NR

Approximate Area = 1173 sq ft / 108.9 sq m
For identification only - Not to scale

FIRST FLOOR- FLAT A

**GROUND FLOOR - FLAT B** 

Bedroom 3 11'6 (3.51) x 9'8 (2.95)

Kitchen

16'3 (4.95) x 8'11 (2.72) max

Entrance Hall

Floor plan produced in accordance with RICS Property Measurement Standards incorporating International Property Measurement Standards (PIMS2 Residential). ©nichecom 2024. Produced for Robert Coongy, REF: 1097799

Living Room 12'5 (3.78) to bay x 7'10 (2.39)

Viewing strictly through the selling agents: