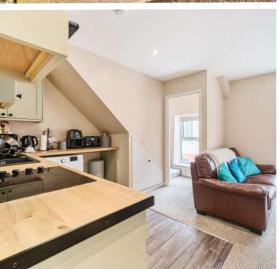

## **Features**

- Entrance Hall Flat B
- Living Room
- Fitted Kitchen
- Bedroom
- Shower Room

## Flat A

- Open Plan Kitchen / Living Room
- Bedroom
- Shower Room
- Master Bedroom on 2<sup>nd</sup> floor
- Gas central heating
- Double glazing
- Council tax band A
- What3words: ///draw.tornado.ferried

Kitchen

16'3 (4.95) x 8'11 (2.72) max

Entrance Hall

Floor plan produced in accordance with RICS Property Measurement Standards incorporating International Property Measurement Standards (PIMS2 Residential). ©nichecom 2024. Produced for Robert Coongy, REF: 1097799

Living Room 12'5 (3.78) to bay x 7'10 (2.39)

Viewing strictly through the selling agents: