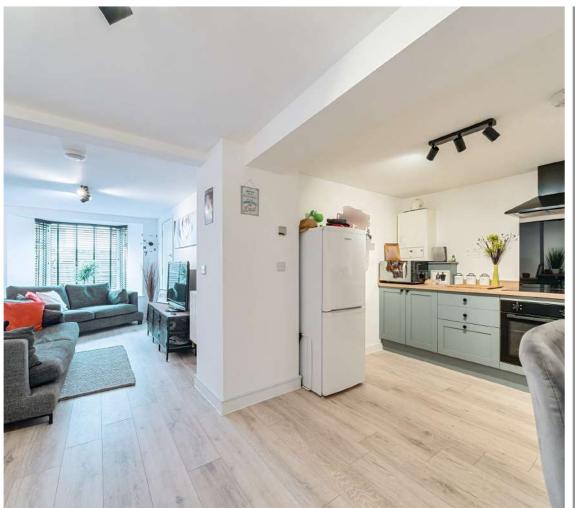

## Flat A

- Open Plan Kitchen / Living Room
- Bedroom
- Shower Room
- Master Bedroom on 2<sup>nd</sup> floor
- Gas central heating
- Double glazing
- Council tax band A
- What3words: ///draw.tornado.ferried

Kitchen

16'3 (4.95) x 8'11 (2.72) max

Entrance Hall

Floor plan produced in accordance with RICS Property Measurement Standards incorporating International Property Measurement Standards (PIMS2 Residential). ©nichecom 2024. Produced for Robert Coongy, REF: 1097799

Living Room 12'5 (3.78) to bay x 7'10 (2.39)

Viewing strictly through the selling agents: