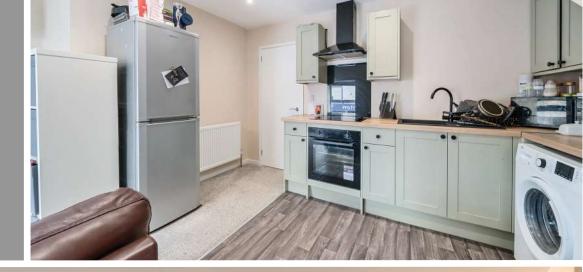

## Flat A

- Open Plan Kitchen / Living Room
- Bedroom
- Shower Room
- Master Bedroom on 2<sup>nd</sup> floor
- Gas central heating
- Double glazing
- Council tax band A
- What3words: ///draw.tornado.ferried

Kitchen

16'3 (4.95) x 8'11 (2.72) max

Entrance Hall

Floor plan produced in accordance with RICS Property Measurement Standards incorporating International Property Measurement Standards (PIMS2 Residential). ©nichecom 2024. Produced for Robert Coongy, REF: 1097799