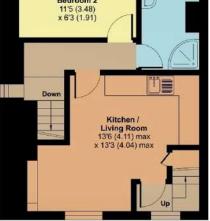

## Flat A & B, 25 South Street, Wellington TA21 8NR

Approximate Area = 1173 sq ft / 108.9 sq m
For identification only - Not to scale

FIRST FLOOR- FLAT A

**GROUND FLOOR - FLAT B** 

Bedroom 3 11'6 (3.51) x 9'8 (2.95)

Kitchen

16'3 (4.95) x 8'11 (2.72) max

Entrance Hall

Floor plan produced in accordance with RICS Property Measurement Standards incorporating International Property Measurement Standards (PIMS2 Residential). ©nichecom 2024. Produced for Robert Coongy, REF: 1097799

Living Room 12'5 (3.78) to bay x 7'10 (2.39)

Viewing strictly through the selling agents: