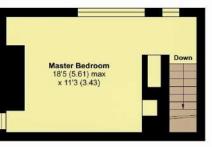

## Flat A & B, 25 South Street, Wellington TA21 8NR

Approximate Area = 1173 sq ft / 108.9 sq m
For identification only - Not to scale

FIRST FLOOR- FLAT A

**GROUND FLOOR - FLAT B** 

Bedroom 3 11'6 (3.51) x 9'8 (2.95)

Kitchen

16'3 (4.95) x 8'11 (2.72) max

Entrance Hall

Floor plan produced in accordance with RICS Property Measurement Standards incorporating International Property Measurement Standards (PIMS2 Residential). ©nichecom 2024. Produced for Robert Coongy, REF: 1097799

Living Room 12'5 (3.78) to bay x 7'10 (2.39)

Viewing strictly through the selling agents: