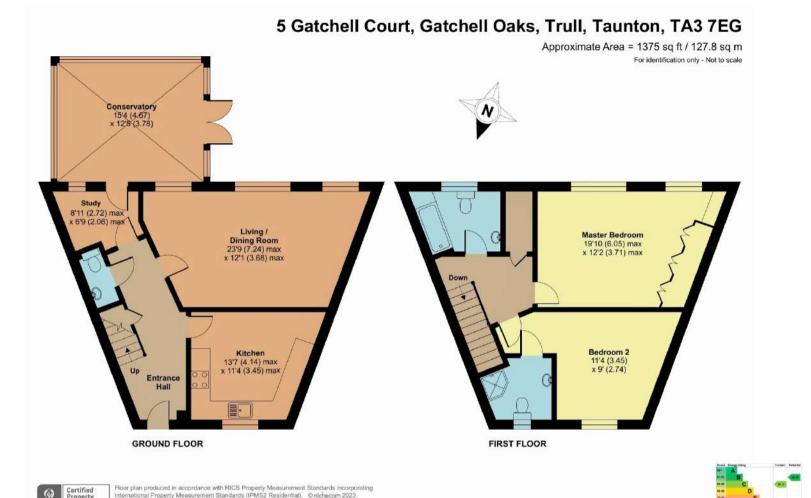

## **Features**

- Entrance Hall
- Living Room
- Kitchen / Breakfast Room
- Study
- Conservatory with French doors to garden
- Cloakroom
- Master Bedroom with fitted wardrobes
- Further Bedroom with Ensuite shower Room
- Bathroom
- Private South facing garden to rear
- Allocated parking
- Gas central heating
- Double glazing
- Resident and guest use of communal facilities at Gatchell House to include meeting rooms, kitchen and treatment room.
- Lease term 125 years
- Service charge £3,458.23 pa
- Ground rent £200 pa
- Council tax band E