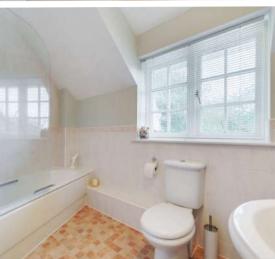

## **Features**

- Entrance Hall
- Living Room
- Kitchen / Breakfast Room
- Study
- Conservatory with French doors to garden
- Cloakroom
- Master Bedroom with fitted wardrobes
- Further Bedroom with Ensuite shower Room
- Bathroom
- Private South facing garden to rear
- Allocated parking
- Gas central heating
- Double glazing
- Resident and guest use of communal facilities at Gatchell House to include meeting rooms, kitchen and treatment room.
- Lease term 125 years
- Service charge £3,458.23 pa
- Ground rent £200 pa
- Council tax band E