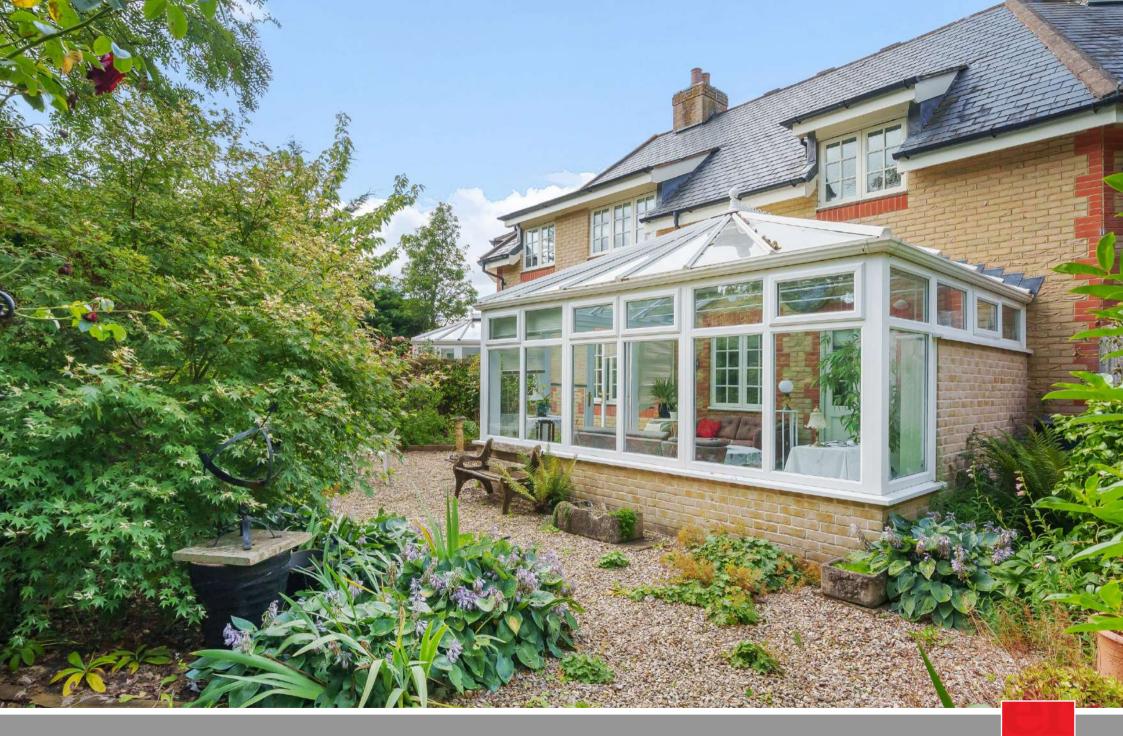

A very well presented, extended 2 bedroomed retirement cottage in this exclusive development for the over 55's in the sought after area of Trull to the South of the town centre with conservatory overlooking the private South facing garden and allocated parking. No onward chain.

## **Features**

- Entrance Hall
- Living Room
- Kitchen / Breakfast Room
- Study
- Conservatory with French doors to garden
- Cloakroom
- Master Bedroom with fitted wardrobes
- Further Bedroom with Ensuite shower Room
- Bathroom
- Private South facing garden to rear
- Allocated parking
- Gas central heating
- Double glazing
- Resident and guest use of communal facilities at Gatchell House to include meeting rooms, kitchen and treatment room.
- Lease term 125 years
- Service charge £3,458.23 pa
- Ground rent £200 pa
- Council tax band E