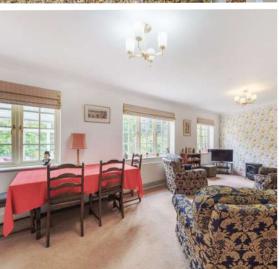

## **Features**

- Entrance Hall
- Living Room
- Kitchen / Breakfast Room
- Study
- Conservatory with French doors to garden
- Cloakroom
- Master Bedroom with fitted wardrobes
- Further Bedroom with Ensuite shower Room
- Bathroom
- Private South facing garden to rear
- Allocated parking
- Gas central heating
- Double glazing
- Resident and guest use of communal facilities at Gatchell House to include meeting rooms, kitchen and treatment room.
- Lease term 125 years
- Service charge £3,458.23 pa
- Ground rent £200 pa
- Council tax band E