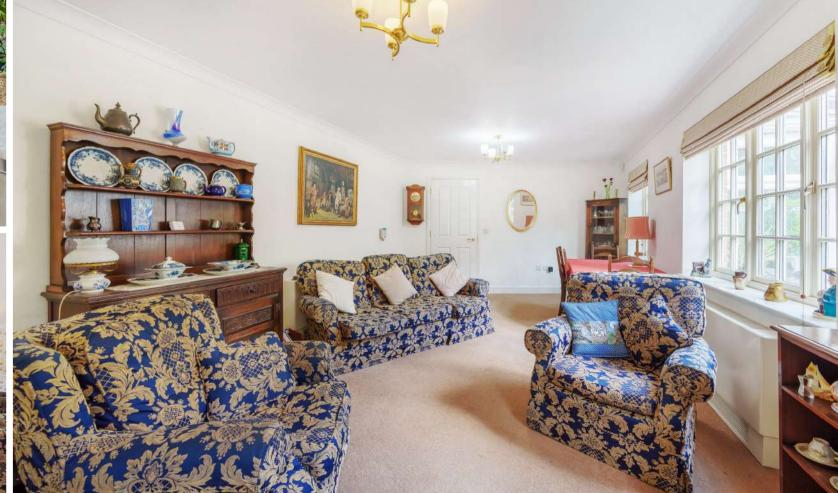

## **Features**

- Entrance Hall
- Living Room
- Kitchen / Breakfast Room
- Study
- Conservatory with French doors to garden
- Cloakroom
- Master Bedroom with fitted wardrobes
- Further Bedroom with Ensuite shower Room
- Bathroom
- Private South facing garden to rear
- Allocated parking
- Gas central heating
- Double glazing
- Resident and guest use of communal facilities at Gatchell House to include meeting rooms, kitchen and treatment room.
- Lease term 125 years
- Service charge £3,458.23 pa
- Ground rent £200 pa
- Council tax band E