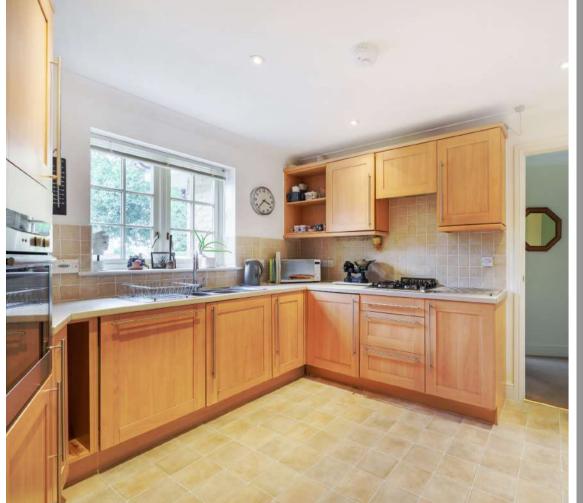

## **Features**

- Entrance Hall
- Living Room
- Kitchen / Breakfast Room
- Study
- Conservatory with French doors to garden
- Cloakroom
- Master Bedroom with fitted wardrobes
- Further Bedroom with Ensuite shower Room
- Bathroom
- Private South facing garden to rear
- Allocated parking
- Gas central heating
- Double glazing
- Resident and guest use of communal facilities at Gatchell House to include meeting rooms, kitchen and treatment room.
- Lease term 125 years
- Service charge £3,458.23 pa
- Ground rent £200 pa
- Council tax band E