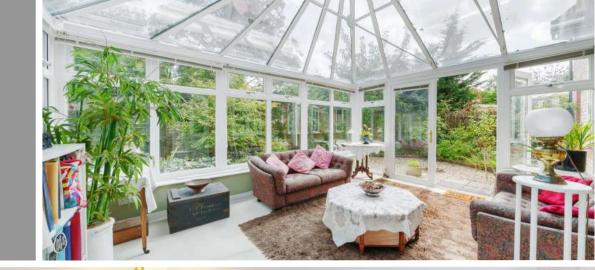

A very well presented, extended 2 bedroomed retirement cottage in this exclusive development for the over 55's in the sought after area of Trull to the South of the town centre with conservatory overlooking the private South facing garden and allocated parking. No onward chain.

## **Features**

- Entrance Hall
- Living Room
- Kitchen / Breakfast Room
- Study
- Conservatory with French doors to garden
- Cloakroom
- Master Bedroom with fitted wardrobes
- Further Bedroom with Ensuite shower Room
- Bathroom
- Private South facing garden to rear
- Allocated parking
- Gas central heating
- Double glazing
- Resident and guest use of communal facilities at Gatchell House to include meeting rooms, kitchen and treatment room.
- Lease term 125 years
- Service charge £3,458.23 pa
- Ground rent £200 pa
- Council tax band E