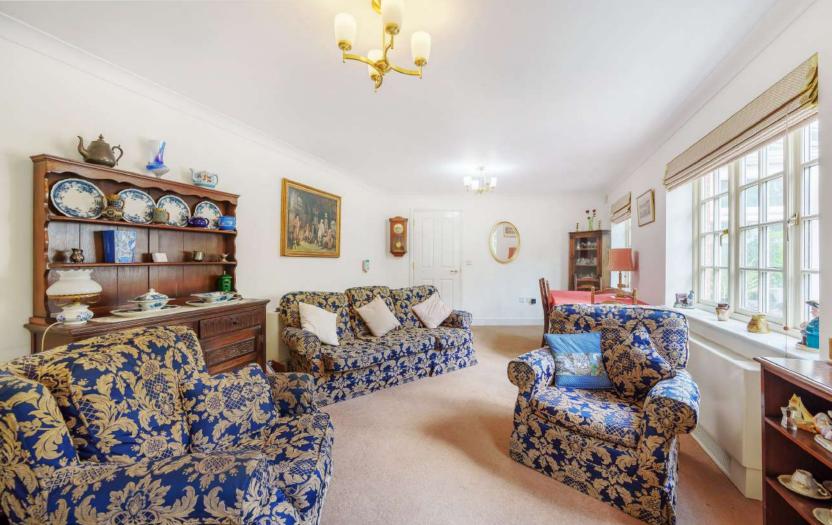

## Features

- Entrance Hall
- Living Room
- Kitchen / Breakfast Room
- Study
- Conservatory with French doors to garden
- Cloakroom
- Master Bedroom with fitted wardrobes
- Further Bedroom with Ensuite shower Room
- Bathroom
- Private South facing garden to rear
- Allocated parking
- Gas central heating
- Double glazing
- Resident and guest use of communal facilities at Gatchell House to include meeting rooms, kitchen and treatment room.
- Lease term 125 years
- Service charge £3,458.23 pa
- Ground rent £200 pa
- Council tax band E