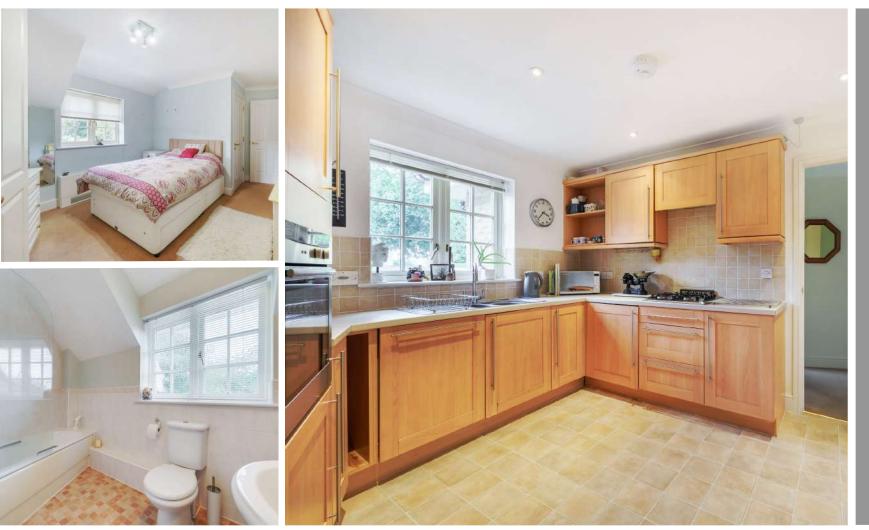

## Features

- Entrance Hall
- Living Room
- Kitchen / Breakfast Room
- Study
- Conservatory with French doors to garden
- Cloakroom
- Master Bedroom with fitted wardrobes
- Further Bedroom with Ensuite shower Room
- Bathroom
- Private South facing garden to rear
- Allocated parking
- Gas central heating
- Double glazing
- Resident and guest use of communal facilities at Gatchell House to include meeting rooms, kitchen and treatment room.
- Lease term 125 years
- Service charge £3,458.23 pa
- Ground rent £200 pa
- Council tax band E