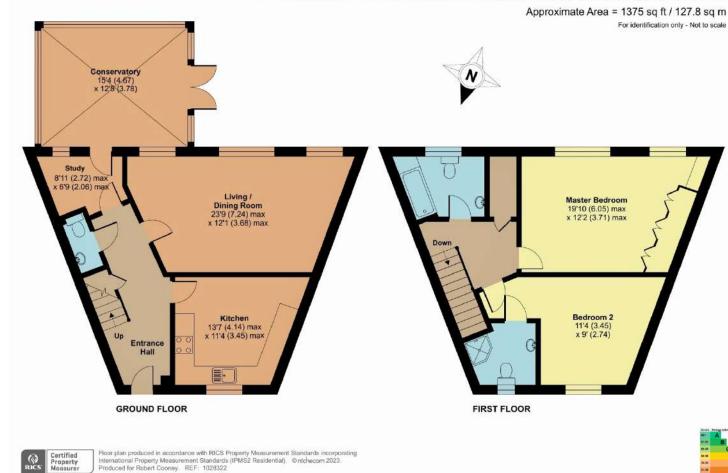

## Features

- Entrance Hall
- Living Room
- Kitchen / Breakfast Room
- Study
- Conservatory with French doors to garden
- Cloakroom
- Master Bedroom with fitted wardrobes
- Further Bedroom with Ensuite shower Room
- Bathroom
- Private South facing garden to rear
- Allocated parking
- Gas central heating
- Double glazing
- Resident and guest use of communal facilities at Gatchell House to include meeting rooms, kitchen and treatment room.
- Lease term 125 years
- Service charge £3,458.23 pa
- Ground rent £200 pa
- Council tax band E