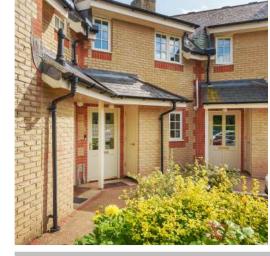

5 Gatchell Court Gatchell Oaks, Trull, Taunton TA3 7EG

A very well presented, extended 2 bedroomed retirement cottage in this exclusive development for the over 55's in the sought after area of Trull to the South of the town centre with conservatory overlooking the private South facing garden and allocated parking. No onward chain.

## Features

- Entrance Hall
- Living Room
- Kitchen / Breakfast Room
- Study
- Conservatory with French doors to garden
- Cloakroom
- Master Bedroom with fitted wardrobes
- Further Bedroom with Ensuite shower Room
- Bathroom
- Private South facing garden to rear
- Allocated parking
- Gas central heating
- Double glazing
- Resident and guest use of communal facilities at Gatchell House to include meeting rooms, kitchen and treatment room.
- Lease term 125 years
- Service charge £3,458.23 pa
- Ground rent £200 pa
- Council tax band E