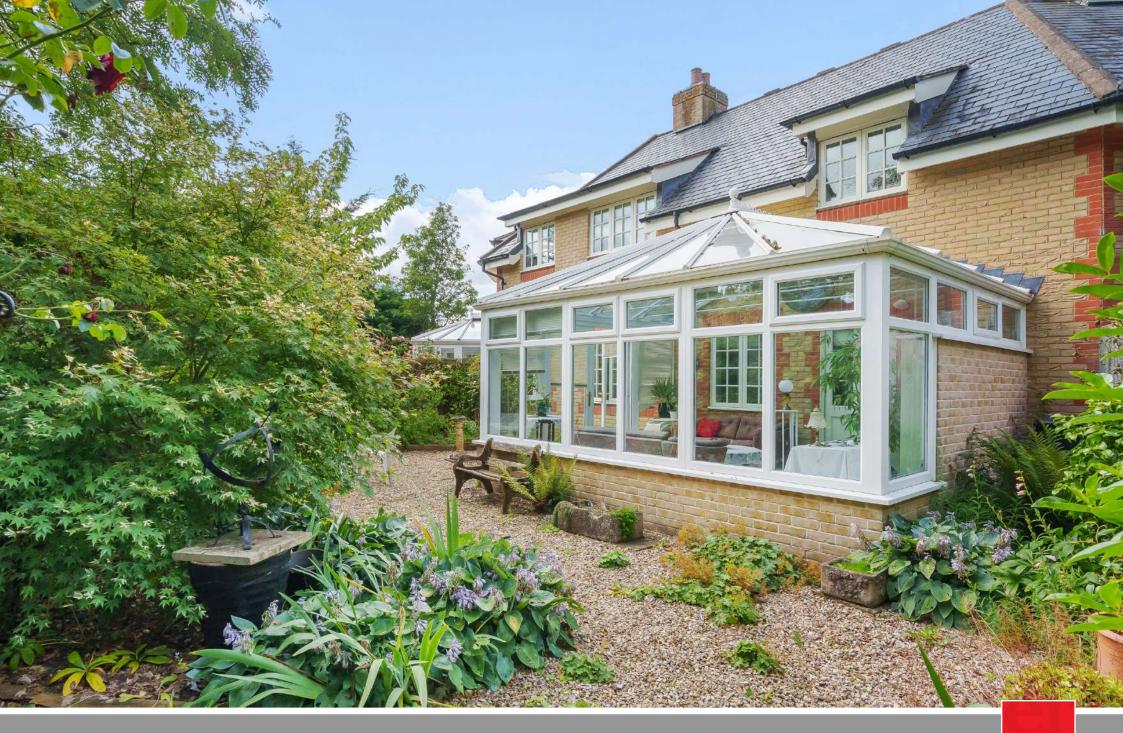

5 Gatchell Court Gatchell Oaks, Trull, Taunton TA3 7EG

A very well presented, extended 2 bedroomed retirement cottage in this exclusive development for the over 55's in the sought after area of Trull to the South of the town centre with conservatory overlooking the private South facing garden and allocated parking. No onward chain.

## Features

- Entrance Hall
- Living Room
- Kitchen / Breakfast Room
- Study
- Conservatory with French doors to garden
- Cloakroom
- Master Bedroom with fitted wardrobes
- Further Bedroom with Ensuite shower Room
- Bathroom
- Private South facing garden to rear
- Allocated parking
- Gas central heating
- Double glazing
- Resident and guest use of communal facilities at Gatchell House to include meeting rooms, kitchen and treatment room.
- Lease term 125 years
- Service charge £3,458.23 pa
- Ground rent £200 pa
- Council tax band E