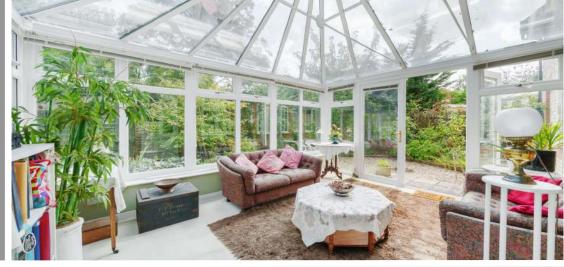

## Features

- Entrance Hall
- Living Room
- Kitchen / Breakfast Room
- Study
- Conservatory with French doors to garden
- Cloakroom
- Master Bedroom with fitted wardrobes
- Further Bedroom with Ensuite shower Room
- Bathroom
- Private South facing garden to rear
- Allocated parking
- Gas central heating
- Double glazing
- Resident and guest use of communal facilities at Gatchell House to include meeting rooms, kitchen and treatment room.
- Lease term 125 years
- Service charge £3,458.23 pa
- Ground rent £200 pa
- Council tax band E