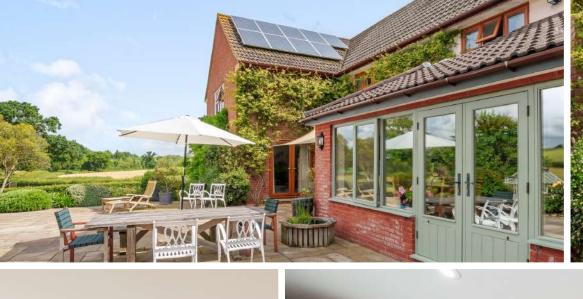

In this idyllic rural location yet within just 3.5 miles to the South of the centre of Taunton, this 4 / 5 bedroomed detached house with extensive views over adjacent open countryside has been extended and refurbished to provide a stunning family home occupying over 3,000 sq.ft. in large established gardens with paddocks and a range of useful outbuildings including stabling and triple car port. The gardens and paddocks extend to just under 3 acres in all.

## **Features**

- Entrance Hall
- Living Room with open fireplace and French doors to garden
- Garden Room with underfloor heating and French doors to garden
- Dining Room with open fireplace
- Kitchen / Breakfast Room with Aga, granite worktops and underfloor electric heating
- Dining area with French doors to garden
- Utility Room with electric oven / hob and door to garden
- Cloakroom
- Study / Bedroom 5
- Master Bedroom with fitted wardrobe and Ensuite Shower Room with underfloor heating
- 3 Further Bedrooms with fitted wardrobes
- Family Bathroom with underfloor electric heating
- Family Shower Room with underfloor heating
- Useful Loft Room on 2nd Floor
- Gardens and paddocks extending to just under 3 acres in all with greenhouse and views over surrounding countryside
- Triple car port with ample driveway parking
- Stabling
- Oil central heating
- Double glazing
- Owned solar panels generating £2,500 pa
- Castle School catchment
- Council tax band E
- What3words:/// tolerates.each.changed