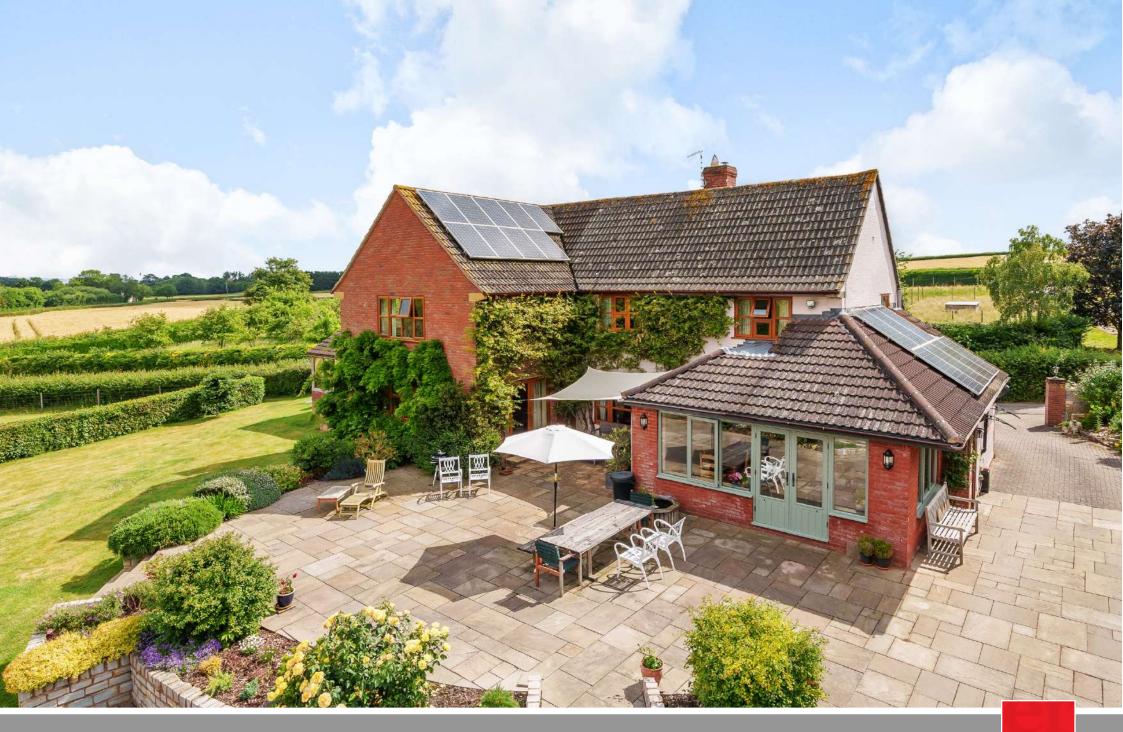

In this idyllic rural location yet within just 3.5 miles to the South of the centre of Taunton, this 4 / 5 bedroomed detached house with extensive views over adjacent open countryside has been extended and refurbished to provide a stunning family home occupying over 3,000 sq.ft. in large established gardens with paddocks and a range of useful outbuildings including stabling and triple car port. The gardens and paddocks extend to just under 3 acres in all.

## **Features**

- Entrance Hall
- Living Room with open fireplace and French doors to garden
- Garden Room with underfloor heating and French doors to garden
- Dining Room with open fireplace
- Kitchen / Breakfast Room with Aga, granite worktops and underfloor electric heating
- Dining area with French doors to garden
- Utility Room with electric oven / hob and door to garden
- Cloakroom
- Study / Bedroom 5
- Master Bedroom with fitted wardrobe and Ensuite Shower Room with underfloor heating
- 3 Further Bedrooms with fitted wardrobes
- Family Bathroom with underfloor electric heating
- Family Shower Room with underfloor heating
- Useful Loft Room on 2nd Floor
- Gardens and paddocks extending to just under 3 acres in all with greenhouse and views over surrounding countryside
- Triple car port with ample driveway parking
- Stabling
- Oil central heating
- Double glazing
- Owned solar panels generating £2,500 pa
- Castle School catchment
- Council tax band E
- What3words:/// tolerates.each.changed