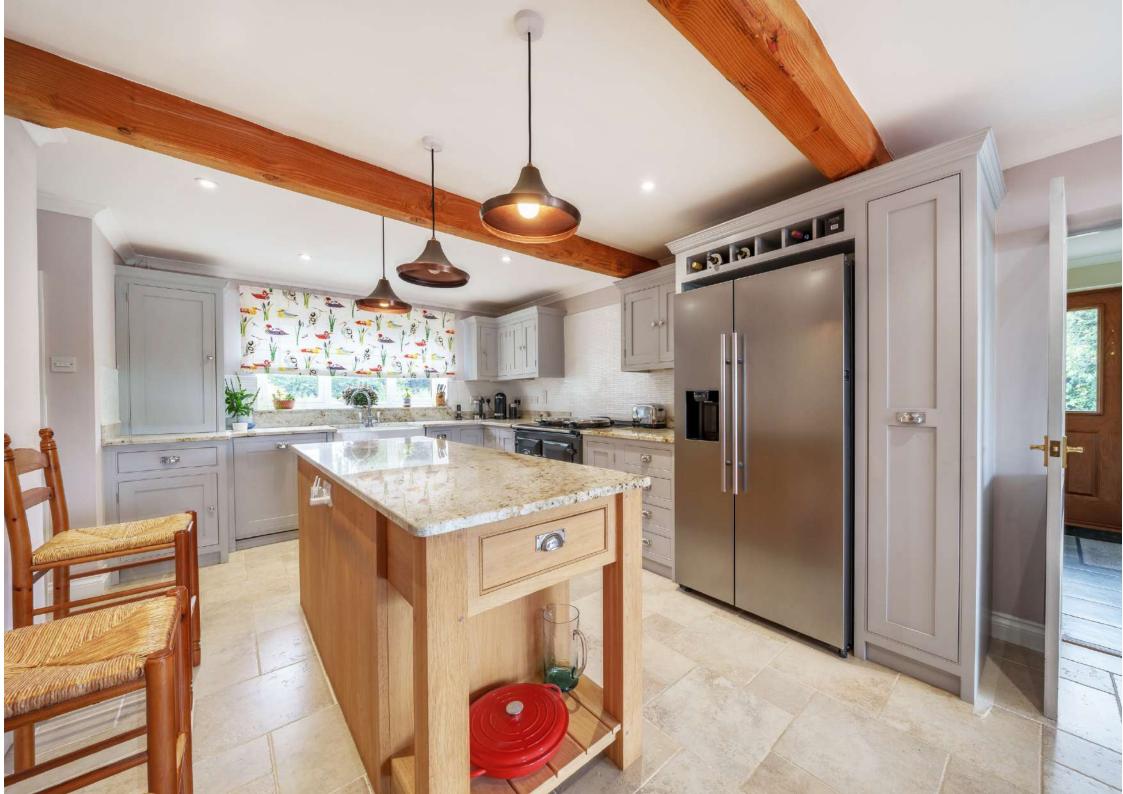

## **Features**

- Entrance Hall
- Living Room with open fireplace and French doors to garden
- Garden Room with underfloor heating and French doors to garden
- Dining Room with open fireplace
- Kitchen / Breakfast Room with Aga, granite worktops and underfloor electric heating
- Dining area with French doors to garden
- Utility Room with electric oven / hob and door to garden
- Cloakroom
- Study / Bedroom 5
- Master Bedroom with fitted wardrobe and Ensuite Shower Room with underfloor heating
- 3 Further Bedrooms with fitted wardrobes
- Family Bathroom with underfloor electric heating
- Family Shower Room with underfloor heating
- Useful Loft Room on 2nd Floor
- Gardens and paddocks extending to just under 3 acres in all with greenhouse and views over surrounding countryside
- Triple car port with ample driveway parking
- Stabling
- Oil central heating
- Double glazing
- Owned solar panels generating £2,500 pa
- Castle School catchment
- Council tax band E
- What3words:/// tolerates.each.changed