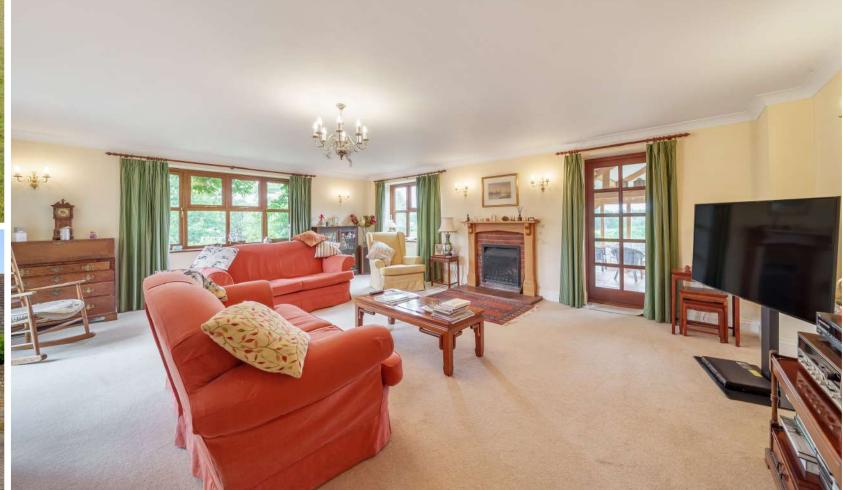

## **Features**

- Entrance Hall
- Living Room with open fireplace and French doors to garden
- Garden Room with underfloor heating and French doors to garden
- Dining Room with open fireplace
- Kitchen / Breakfast Room with Aga, granite worktops and underfloor electric heating
- Dining area with French doors to garden
- Utility Room with electric oven / hob and door to garden
- Cloakroom
- Study / Bedroom 5
- Master Bedroom with fitted wardrobe and Ensuite Shower Room with underfloor heating
- 3 Further Bedrooms with fitted wardrobes
- Family Bathroom with underfloor electric heating
- Family Shower Room with underfloor heating
- Useful Loft Room on 2nd Floor
- Gardens and paddocks extending to just under 3 acres in all with greenhouse and views over surrounding countryside
- Triple car port with ample driveway parking
- Stabling
- Oil central heating
- Double glazing
- Owned solar panels generating £2,500 pa
- Castle School catchment
- Council tax band E
- What3words:/// tolerates.each.changed