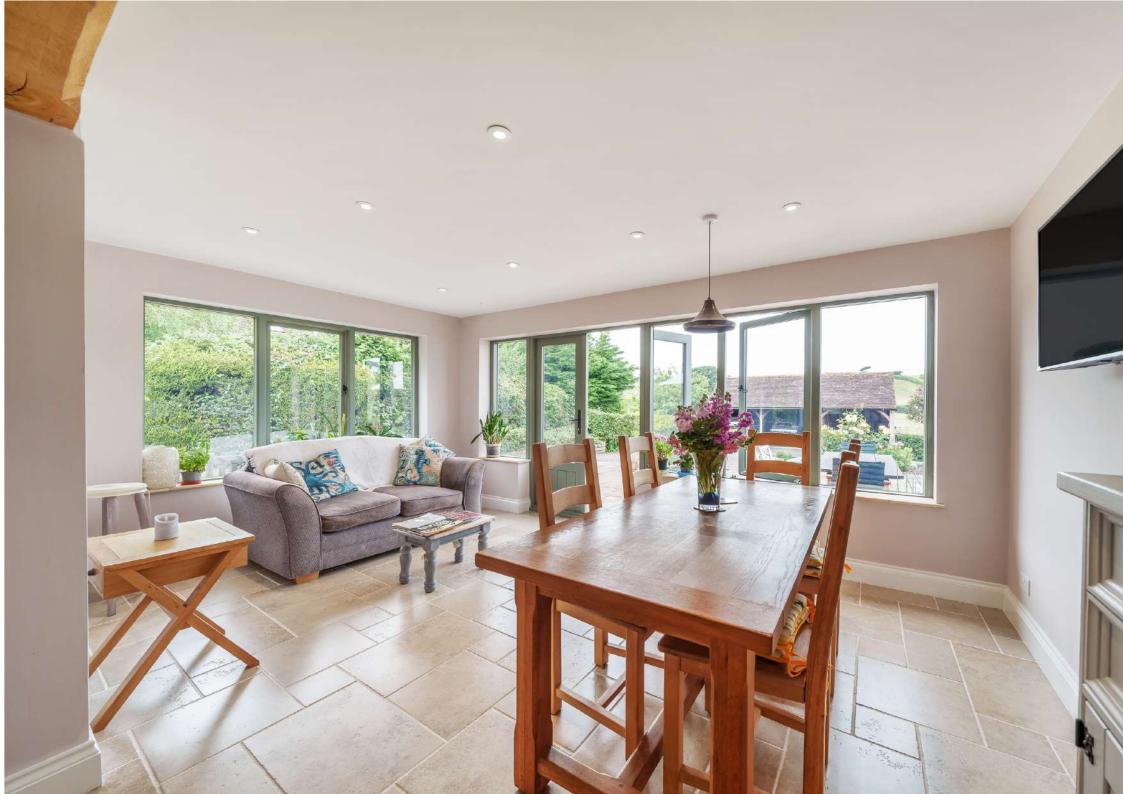

## **Features**

- Entrance Hall
- Living Room with open fireplace and French doors to garden
- Garden Room with underfloor heating and French doors to garden
- Dining Room with open fireplace
- Kitchen / Breakfast Room with Aga, granite worktops and underfloor electric heating
- Dining area with French doors to garden
- Utility Room with electric oven / hob and door to garden
- Cloakroom
- Study / Bedroom 5
- Master Bedroom with fitted wardrobe and Ensuite Shower Room with underfloor heating
- 3 Further Bedrooms with fitted wardrobes
- Family Bathroom with underfloor electric heating
- Family Shower Room with underfloor heating
- Useful Loft Room on 2nd Floor
- Gardens and paddocks extending to just under 3 acres in all with greenhouse and views over surrounding countryside
- Triple car port with ample driveway parking
- Stabling
- Oil central heating
- Double glazing
- Owned solar panels generating £2,500 pa
- Castle School catchment
- Council tax band E
- What3words:/// tolerates.each.changed