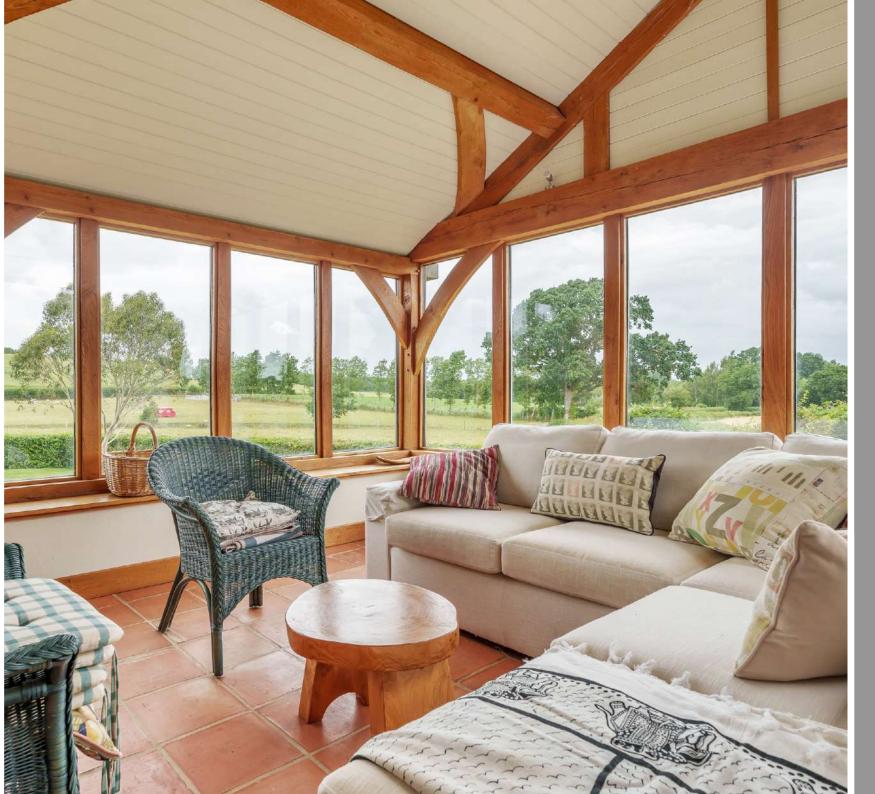

## **Features**

- Entrance Hall
- Living Room with open fireplace and French doors to garden
- Garden Room with underfloor heating and French doors to garden
- Dining Room with open fireplace
- Kitchen / Breakfast Room with Aga, granite worktops and underfloor electric heating
- Dining area with French doors to garden
- Utility Room with electric oven / hob and door to garden
- Cloakroom
- Study / Bedroom 5
- Master Bedroom with fitted wardrobe and Ensuite Shower Room with underfloor heating
- 3 Further Bedrooms with fitted wardrobes
- Family Bathroom with underfloor electric heating
- Family Shower Room with underfloor heating
- Useful Loft Room on 2nd Floor
- Gardens and paddocks extending to just under 3 acres in all with greenhouse and views over surrounding countryside
- Triple car port with ample driveway parking
- Stabling
- Oil central heating
- Double glazing
- Owned solar panels generating £2,500 pa
- Castle School catchment
- Council tax band E
- What3words:/// tolerates.each.changed