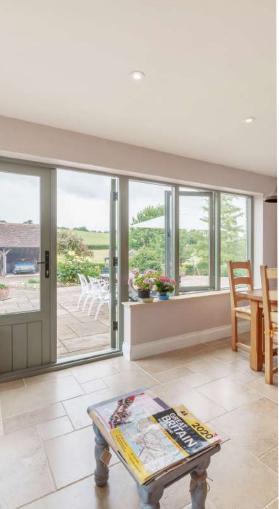

## **Features**

- Entrance Hall
- Living Room with open fireplace and French doors to garden
- Garden Room with underfloor heating and French doors to garden
- Dining Room with open fireplace
- Kitchen / Breakfast Room with Aga, granite worktops and underfloor electric heating
- Dining area with French doors to garden
- Utility Room with electric oven / hob and door to garden
- Cloakroom
- Study / Bedroom 5
- Master Bedroom with fitted wardrobe and Ensuite Shower Room with underfloor heating
- 3 Further Bedrooms with fitted wardrobes
- Family Bathroom with underfloor electric heating
- Family Shower Room with underfloor heating
- Useful Loft Room on 2nd Floor
- Gardens and paddocks extending to just under 3 acres in all with greenhouse and views over surrounding countryside
- Triple car port with ample driveway parking
- Stabling
- Oil central heating
- Double glazing
- Owned solar panels generating £2,500 pa
- Castle School catchment
- Council tax band E
- What3words:/// tolerates.each.changed