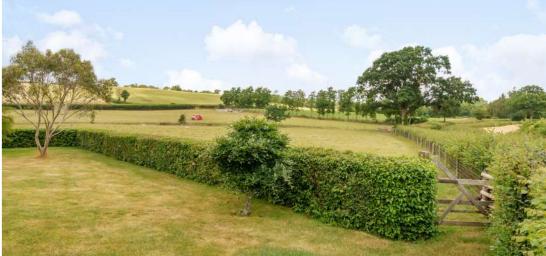

In this idyllic rural location yet within just 3.5 miles to the South of the centre of Taunton, this 4 / 5 bedroomed detached house with extensive views over adjacent open countryside has been extended and refurbished to provide a stunning family home occupying over 3,000 sq.ft. in large established gardens with paddocks and a range of useful outbuildings including stabling and triple car port. The gardens and paddocks extend to just under 3 acres in all.

## **Features**

- Entrance Hall
- Living Room with open fireplace and French doors to garden
- Garden Room with underfloor heating and French doors to garden
- Dining Room with open fireplace
- Kitchen / Breakfast Room with Aga, granite worktops and underfloor electric heating
- Dining area with French doors to garden
- Utility Room with electric oven / hob and door to garden
- Cloakroom
- Study / Bedroom 5
- Master Bedroom with fitted wardrobe and Ensuite Shower Room with underfloor heating
- 3 Further Bedrooms with fitted wardrobes
- Family Bathroom with underfloor electric heating
- Family Shower Room with underfloor heating
- Useful Loft Room on 2nd Floor
- Gardens and paddocks extending to just under 3 acres in all with greenhouse and views over surrounding countryside
- Triple car port with ample driveway parking
- Stabling
- Oil central heating
- Double glazing
- Owned solar panels generating £2,500 pa
- Castle School catchment
- Council tax band E
- What3words:/// tolerates.each.changed