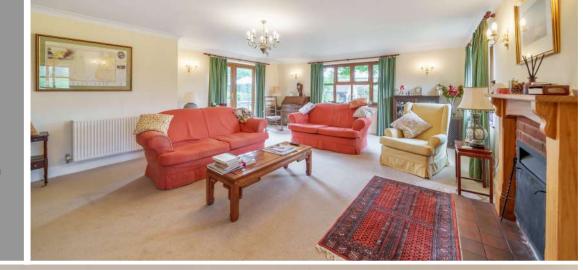

## **Features**

- Entrance Hall
- Living Room with open fireplace and French doors to garden
- Garden Room with underfloor heating and French doors to garden
- Dining Room with open fireplace
- Kitchen / Breakfast Room with Aga, granite worktops and underfloor electric heating
- Dining area with French doors to garden
- Utility Room with electric oven / hob and door to garden
- Cloakroom
- Study / Bedroom 5
- Master Bedroom with fitted wardrobe and Ensuite Shower Room with underfloor heating
- 3 Further Bedrooms with fitted wardrobes
- Family Bathroom with underfloor electric heating
- Family Shower Room with underfloor heating
- Useful Loft Room on 2nd Floor
- Gardens and paddocks extending to just under 3 acres in all with greenhouse and views over surrounding countryside
- Triple car port with ample driveway parking
- Stabling
- Oil central heating
- Double glazing
- Owned solar panels generating £2,500 pa
- Castle School catchment
- Council tax band E
- What3words:/// tolerates.each.changed