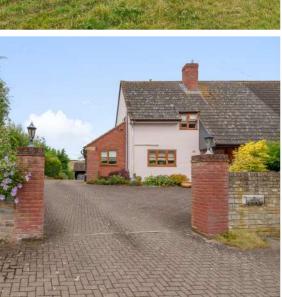

## **Features**

- Entrance Hall
- Living Room with open fireplace and French doors to garden
- Garden Room with underfloor heating and French doors to garden
- Dining Room with open fireplace
- Kitchen / Breakfast Room with Aga, granite worktops and underfloor electric heating
- Dining area with French doors to garden
- Utility Room with electric oven / hob and door to garden
- Cloakroom
- Study / Bedroom 5
- Master Bedroom with fitted wardrobe and Ensuite Shower Room with underfloor heating
- 3 Further Bedrooms with fitted wardrobes
- Family Bathroom with underfloor electric heating
- Family Shower Room with underfloor heating
- Useful Loft Room on 2nd Floor
- Gardens and paddocks extending to just under 3 acres in all with greenhouse and views over surrounding countryside
- Triple car port with ample driveway parking
- Stabling
- Oil central heating
- Double glazing
- Owned solar panels generating £2,500 pa
- Castle School catchment
- Council tax band E
- What3words:/// tolerates.each.changed