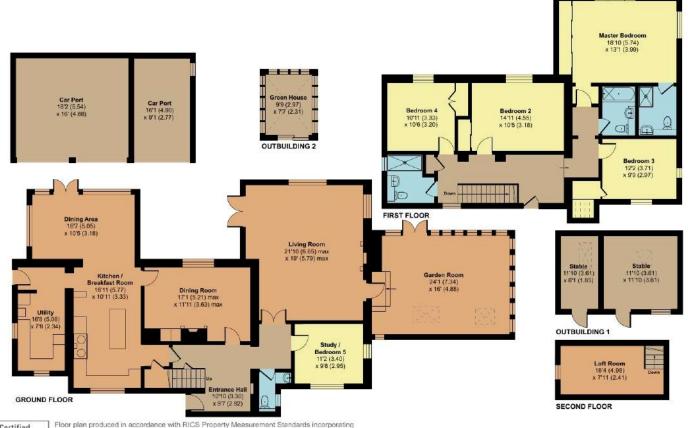

## Little Fosgrove, Shoreditch, Taunton, TA3 7BP

Approximate Area = 3201 sq ft / 297.4 sq m Limited Use Area(s) = 11 sq ft / 1 sq m Outbuildings = 358 sq ft / 33.2 sq m Total = 3570 sq ft / 331.6 sq m

For identification only - Not to scale

Floor pian produced in accordance with Ricks Froperty Measurement Standards incorporating International Property Measurement Standards (IPMS2 Residential). @nichecom 2023. Produced for Robert Cooney. REF: 995708