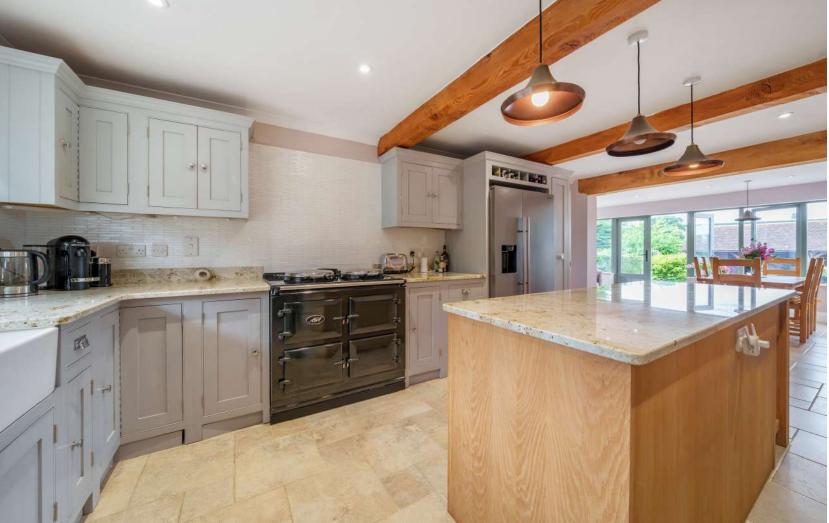

## **Features**

- Entrance Hall
- Living Room with open fireplace and French doors to garden
- Garden Room with underfloor heating and French doors to garden
- Dining Room with open fireplace
- Kitchen / Breakfast Room with Aga, granite worktops and underfloor electric heating
- Dining area with French doors to garden
- Utility Room with electric oven / hob and door to garden
- Cloakroom
- Study / Bedroom 5
- Master Bedroom with fitted wardrobe and Ensuite Shower Room with underfloor heating
- 3 Further Bedrooms with fitted wardrobes
- Family Bathroom with underfloor electric heating
- Family Shower Room with underfloor heating
- Useful Loft Room on 2nd Floor
- Gardens and paddocks extending to just under 3 acres in all with greenhouse and views over surrounding countryside
- Triple car port with ample driveway parking
- Stabling
- Oil central heating
- Double glazing
- Owned solar panels generating £2,500 pa
- Castle School catchment
- Council tax band E
- What3words:/// tolerates.each.changed