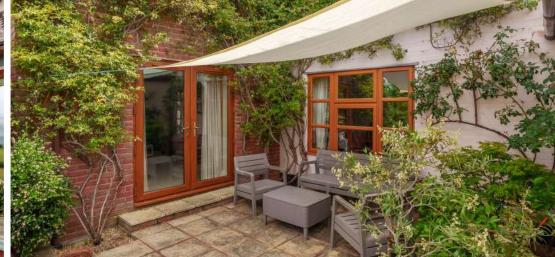

## **Features**

- Entrance Hall
- Living Room with open fireplace and French doors to garden
- Garden Room with underfloor heating and French doors to garden
- Dining Room with open fireplace
- Kitchen / Breakfast Room with Aga, granite worktops and underfloor electric heating
- Dining area with French doors to garden
- Utility Room with electric oven / hob and door to garden
- Cloakroom
- Study / Bedroom 5
- Master Bedroom with fitted wardrobe and Ensuite Shower Room with underfloor heating
- 3 Further Bedrooms with fitted wardrobes
- Family Bathroom with underfloor electric heating
- Family Shower Room with underfloor heating
- Useful Loft Room on 2nd Floor
- Gardens and paddocks extending to just under 3 acres in all with greenhouse and views over surrounding countryside
- Triple car port with ample driveway parking
- Stabling
- Oil central heating
- Double glazing
- Owned solar panels generating £2,500 pa
- Castle School catchment
- Council tax band E
- What3words:/// tolerates.each.changed