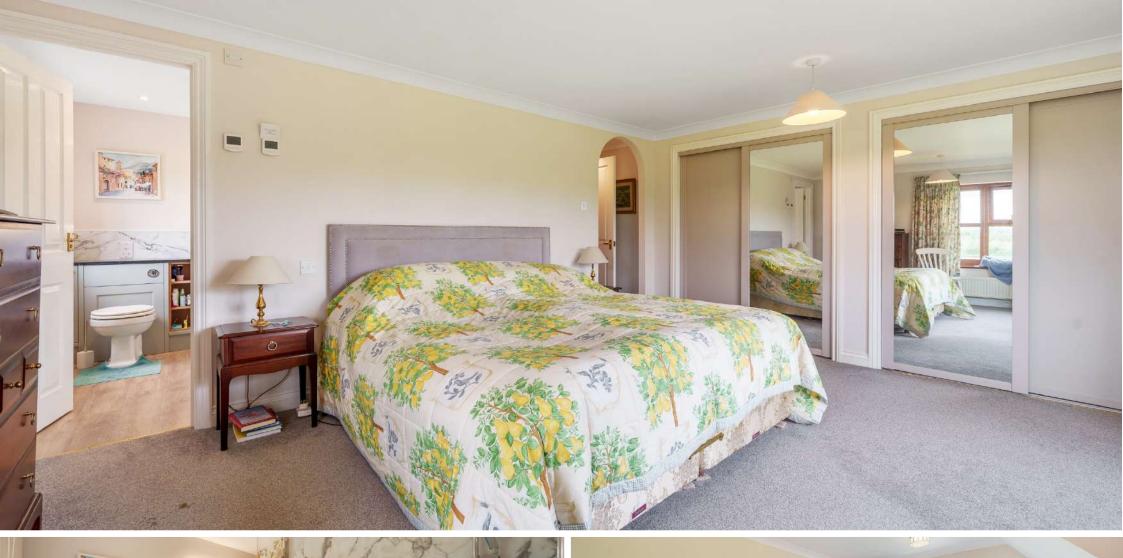

## **Features**

- Entrance Hall
- Living Room with open fireplace and French doors to garden
- Garden Room with underfloor heating and French doors to garden
- Dining Room with open fireplace
- Kitchen / Breakfast Room with Aga, granite worktops and underfloor electric heating
- Dining area with French doors to garden
- Utility Room with electric oven / hob and door to garden
- Cloakroom
- Study / Bedroom 5
- Master Bedroom with fitted wardrobe and Ensuite Shower Room with underfloor heating
- 3 Further Bedrooms with fitted wardrobes
- Family Bathroom with underfloor electric heating
- Family Shower Room with underfloor heating
- Useful Loft Room on 2nd Floor
- Gardens and paddocks extending to just under 3 acres in all with greenhouse and views over surrounding countryside
- Triple car port with ample driveway parking
- Stabling
- Oil central heating
- Double glazing
- Owned solar panels generating £2,500 pa
- Castle School catchment
- Council tax band E
- What3words:/// tolerates.each.changed