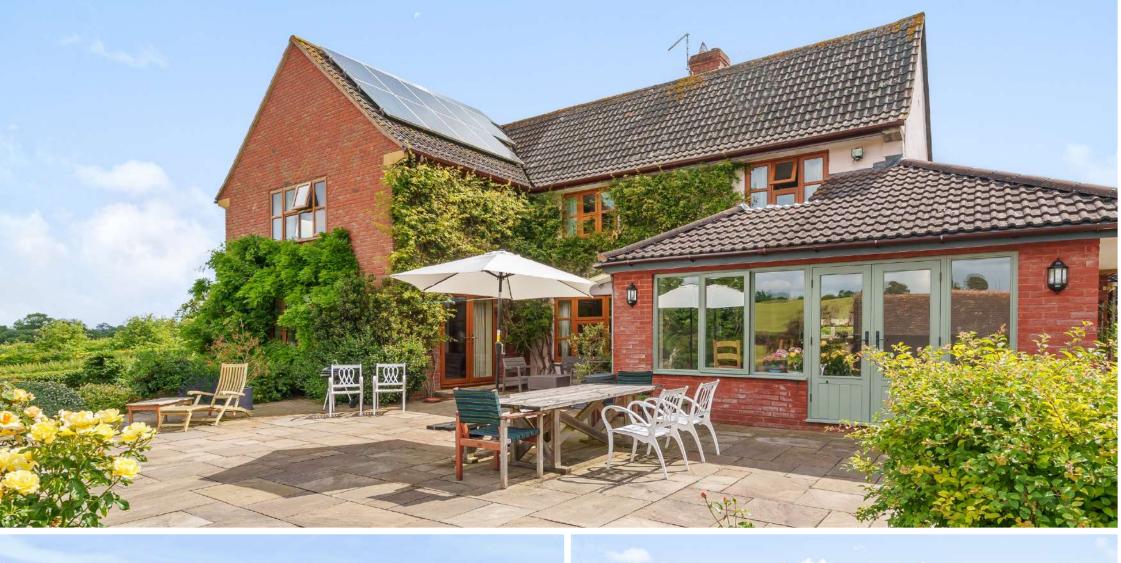

In this idyllic rural location yet within just 3.5 miles to the South of the centre of Taunton, this 4 / 5 bedroomed detached house with extensive views over adjacent open countryside has been extended and refurbished to provide a stunning family home occupying over 3,000 sq.ft. in large established gardens with paddocks and a range of useful outbuildings including stabling and triple car port. The gardens and paddocks extend to just under 3 acres in all.

## **Features**

- Entrance Hall
- Living Room with open fireplace and French doors to garden
- Garden Room with underfloor heating and French doors to garden
- Dining Room with open fireplace
- Kitchen / Breakfast Room with Aga, granite worktops and underfloor electric heating
- Dining area with French doors to garden
- Utility Room with electric oven / hob and door to garden
- Cloakroom
- Study / Bedroom 5
- Master Bedroom with fitted wardrobe and Ensuite Shower Room with underfloor heating
- 3 Further Bedrooms with fitted wardrobes
- Family Bathroom with underfloor electric heating
- Family Shower Room with underfloor heating
- Useful Loft Room on 2nd Floor
- Gardens and paddocks extending to just under 3 acres in all with greenhouse and views over surrounding countryside
- Triple car port with ample driveway parking
- Stabling
- Oil central heating
- Double glazing
- Owned solar panels generating £2,500 pa
- Castle School catchment
- Council tax band E
- What3words:/// tolerates.each.changed