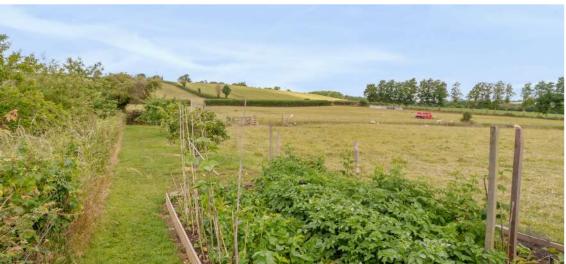

In this idyllic rural location yet within just 3.5 miles to the South of the centre of Taunton, this 4 / 5 bedroomed detached house with extensive views over adjacent open countryside has been extended and refurbished to provide a stunning family home occupying over 3,000 sq.ft. in large established gardens with paddocks and a range of useful outbuildings including stabling and triple car port. The gardens and paddocks extend to just under 3 acres in all.

## **Features**

- Entrance Hall
- Living Room with open fireplace and French doors to garden
- Garden Room with underfloor heating and French doors to garden
- Dining Room with open fireplace
- Kitchen / Breakfast Room with Aga, granite worktops and underfloor electric heating
- Dining area with French doors to garden
- Utility Room with electric oven / hob and door to garden
- Cloakroom
- Study / Bedroom 5
- Master Bedroom with fitted wardrobe and Ensuite Shower Room with underfloor heating
- 3 Further Bedrooms with fitted wardrobes
- Family Bathroom with underfloor electric heating
- Family Shower Room with underfloor heating
- Useful Loft Room on 2nd Floor
- Gardens and paddocks extending to just under 3 acres in all with greenhouse and views over surrounding countryside
- Triple car port with ample driveway parking
- Stabling
- Oil central heating
- Double glazing
- Owned solar panels generating £2,500 pa
- Castle School catchment
- Council tax band E
- What3words:/// tolerates.each.changed