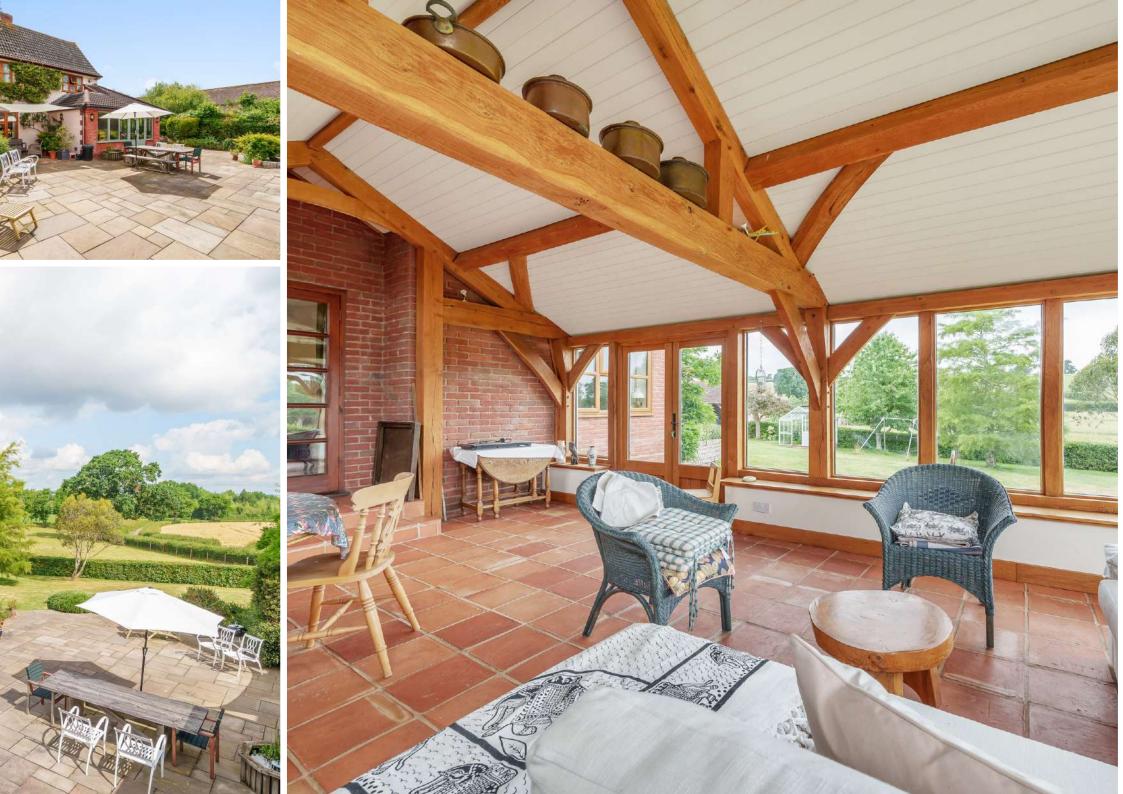

In this idyllic rural location yet within just 3.5 miles to the South of the centre of Taunton, this 4 / 5 bedroomed detached house with extensive views over adjacent open countryside has been extended and refurbished to provide a stunning family home occupying over 3,000 sq.ft. in large established gardens with paddocks and a range of useful outbuildings including stabling and triple car port. The gardens and paddocks extend to just under 3 acres in all.

## **Features**

- Entrance Hall
- Living Room with open fireplace and French doors to garden
- Garden Room with underfloor heating and French doors to garden
- Dining Room with open fireplace
- Kitchen / Breakfast Room with Aga, granite worktops and underfloor electric heating
- Dining area with French doors to garden
- Utility Room with electric oven / hob and door to garden
- Cloakroom
- Study / Bedroom 5
- Master Bedroom with fitted wardrobe and Ensuite Shower Room with underfloor heating
- 3 Further Bedrooms with fitted wardrobes
- Family Bathroom with underfloor electric heating
- Family Shower Room with underfloor heating
- Useful Loft Room on 2nd Floor
- Gardens and paddocks extending to just under 3 acres in all with greenhouse and views over surrounding countryside
- Triple car port with ample driveway parking
- Stabling
- Oil central heating
- Double glazing
- Owned solar panels generating £2,500 pa
- Castle School catchment
- Council tax band E
- What3words:/// tolerates.each.changed