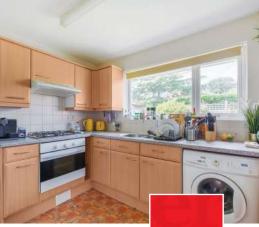

## **Features**

- Entrance Hall
- · Living Room with door to garden
- Fitted Kitchen
- Master Bedroom
- Further Bedroom
- Shower Room
- West facing enclosed garden to rear and good sized garden to front
- Garage and driveway parking
- Gas central heating
- Double glazing
- Castle School catchment
- Council tax band C
- What3words: ///mining.sock.larger