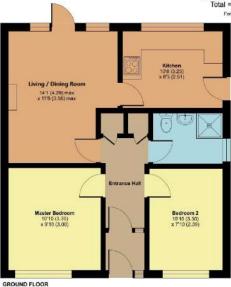

## 69 Deane Drive, Taunton, TA1 5PP

Approximate Area = 582 sq ft / 54 sq m Garage = 144 sq ft / 13.3 sq m Total = 726 sq ft / 67.3 sq m

Certified Property International Property Measurement Standard Produced in accordance with RICS International Property Measurement Standard Produced for Robert Cooney. R2F 1020731

## **Features**

- Entrance Hall
- · Living Room with door to garden
- Fitted Kitchen
- Master Bedroom
- Further Bedroom
- Shower Room
- West facing enclosed garden to rear and good sized garden to front
- Garage and driveway parking
- Gas central heating
- Double glazing
- Castle School catchment
- Council tax band C
- What3words: ///mining.sock.larger