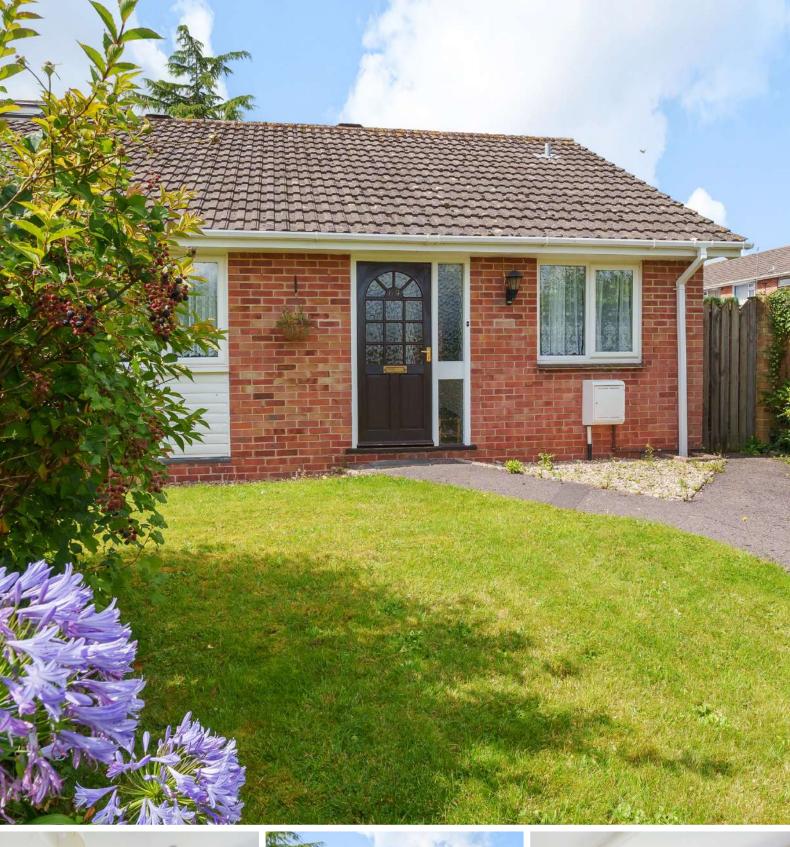

A well-presented 2 bedroomed semi-detached bungalow in this convenient location just over 1.5 miles from the town centre with charming enclosed West facing garden to the rear, garage, garden & driveway parking to the front.

## **Features**

- Entrance Hall
- · Living Room with door to garden
- Fitted Kitchen
- Master Bedroom
- Further Bedroom
- Shower Room
- West facing enclosed garden to rear and good sized garden to front
- Garage and driveway parking
- Gas central heating
- Double glazing
- Castle School catchment
- Council tax band C
- What3words: ///mining.sock.larger