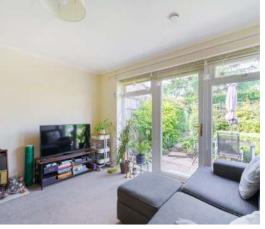

## **Features**

- Entrance Hall
- · Living Room with door to garden
- Fitted Kitchen
- Master Bedroom
- Further Bedroom
- Shower Room
- West facing enclosed garden to rear and good sized garden to front
- Garage and driveway parking
- Gas central heating
- Double glazing
- Castle School catchment
- Council tax band C
- What3words: ///mining.sock.larger