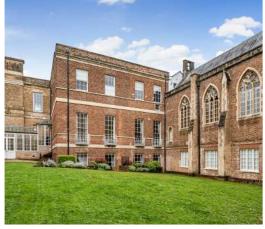

An immaculately presented 2 double bedroomed first floor apartment with lift, occupying 1,129 sq. ft, within this historic Grade II Listed conversion just a few minutes' walk of the town centre with superb communal gardens, allocated & visitor parking. No onward chain.

## **Features**

- Entrance Hall
- Living / Dining Room with floor to ceiling sash windows
- Fitted Kitchen with Neff oven
- Utility Room
- Cloakroom
- Master Bedroom with floor to ceiling sash windows, shutters and Ensuite Shower Room
- Further Double Bedroom
- Family Bathroom with separate shower
- Communal landscaped gardens
- · Allocated and visitor parking
- · Gas central heating
- Lease term 999 years from 2005, 979 years remining
- Current ground rent Peppercorn
- Current service charge £4347.66 pa
- Council tax band E