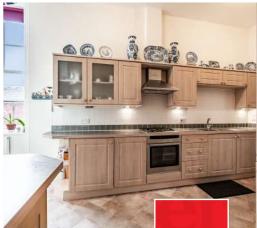

## **Features**

- Entrance Hall
- Living / Dining Room with floor to ceiling sash windows
- Fitted Kitchen with Neff oven
- Utility Room
- Cloakroom
- Master Bedroom with floor to ceiling sash windows, shutters and Ensuite Shower Room
- Further Double Bedroom
- Family Bathroom with separate shower
- Communal landscaped gardens
- · Allocated and visitor parking
- · Gas central heating
- Lease term 999 years from 2005, 979 years remining
- Current ground rent Peppercorn
- Current service charge £4347.66 pa
- Council tax band E