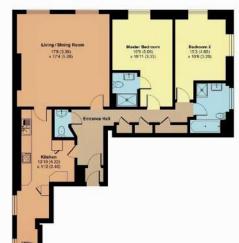

## Flat 21A, Annecy Court, St. Josephs Field, Taunton, TA1 3TE

Approximate Area = 1129 sq ft / 104.8 sq m
For identification only - Not to scale

for plan produced in accordance with RICS Property Measurement Standards Incorporation International Property Measurement Standards (PMS2 Residential). Onlinecom 2024

## **Features**

- Entrance Hall
- Living / Dining Room with floor to ceiling sash windows
- Fitted Kitchen with Neff oven
- Utility Room
- Cloakroom
- Master Bedroom with floor to ceiling sash windows, shutters and Ensuite Shower Room
- Further Double Bedroom
- Family Bathroom with separate shower
- Communal landscaped gardens
- · Allocated and visitor parking
- · Gas central heating
- Lease term 999 years from 2005, 979 years remining
- Current ground rent Peppercorn
- Current service charge £4347.66 pa
- Council tax band E