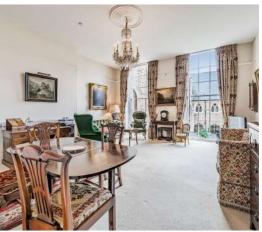

An immaculately presented 2 double bedroomed first floor apartment with lift, occupying 1,129 sq. ft, within this historic Grade II Listed conversion just a few minutes' walk of the town centre with superb communal gardens, allocated & visitor parking. No onward chain.

## **Features**

- Entrance Hall
- Living / Dining Room with floor to ceiling sash windows
- Fitted Kitchen with Neff oven
- Utility Room
- Cloakroom
- Master Bedroom with floor to ceiling sash windows, shutters and Ensuite Shower Room
- Further Double Bedroom
- Family Bathroom with separate shower
- Communal landscaped gardens
- · Allocated and visitor parking
- · Gas central heating
- Lease term 999 years from 2005, 979 years remining
- Current ground rent Peppercorn
- Current service charge £4347.66 pa
- Council tax band E