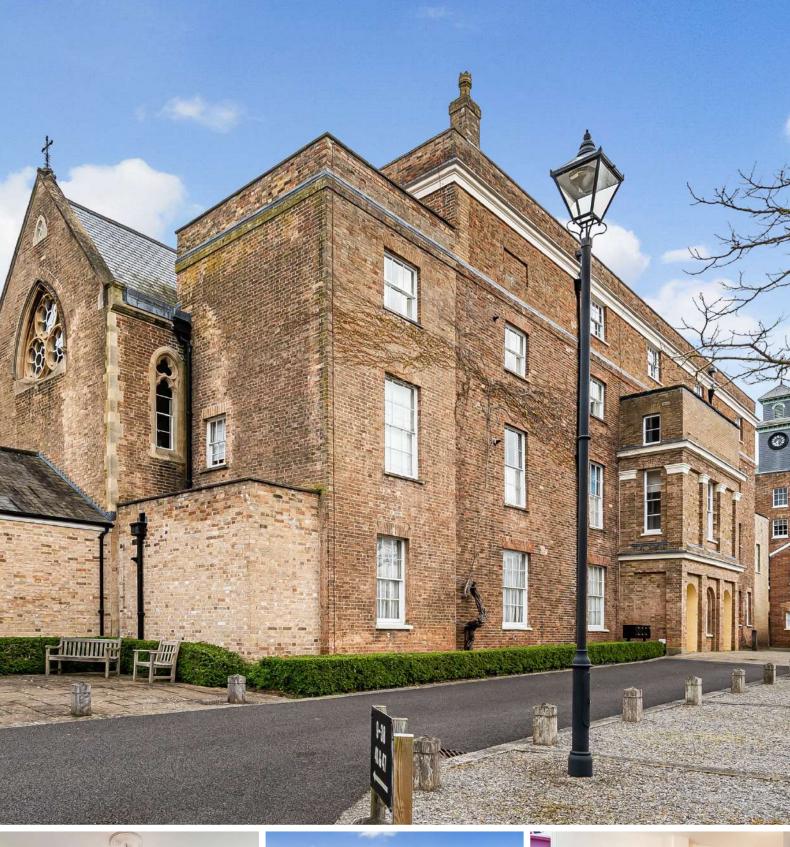

## Flat 21A, Annecy Court, St. Josephs Field, Taunton, TA1 3TE

Approximate Area = 1129 sq ft / 104.8 sq m
For identification only - Not to scale

for plan produced in accordance with RICS Property Measurement Standards Incorporation International Property Measurement Standards (PMS2 Residential). Onlinecom 2024

An immaculately presented 2 double bedroomed first floor apartment with lift, occupying 1,129 sq. ft, within this historic Grade II Listed conversion just a few minutes' walk of the town centre with superb communal gardens, allocated & visitor parking. No onward chain.