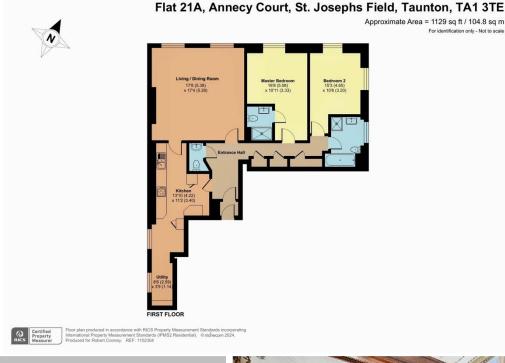

Approximate Area = 1129 sq ft / 104.8 sq m

15'3 (4.6 x 10'6 (3.1

Viewing strictly through the selling agents:

## **Features**

- Entrance Hall
- · Living / Dining Room with floor to ceiling sash windows
- Fitted Kitchen with Neff oven
- Utility Room
- Cloakroom
- Master Bedroom with floor to ceiling sash windows, shutters and Ensuite Shower Room
- Further Double Bedroom
- · Family Bathroom with separate shower
- Communal landscaped gardens
- Allocated and visitor parking
- · Gas central heating
- Lease term 999 years from 2005, 979 years remining
- Current ground rent Peppercorn
- Current service charge £4347.66 pa
- Council tax band E