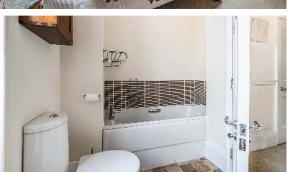

## **Features**

- Entrance Hall
- · Living / Dining Room with floor to ceiling sash windows
- Fitted Kitchen with Neff oven
- Utility Room
- Cloakroom
- Master Bedroom with floor to ceiling sash windows, shutters and Ensuite Shower Room
- Further Double Bedroom
- · Family Bathroom with separate shower
- Communal landscaped gardens
- Allocated and visitor parking
- · Gas central heating
- Lease term 999 years from 2005, 979 years remining
- Current ground rent Peppercorn
- Current service charge £4347.66 pa
- Council tax band E