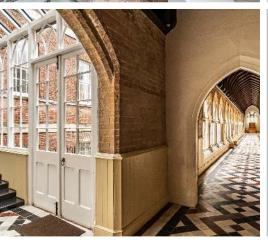

An immaculately presented 2 double bedroomed first floor apartment with lift, occupying 1,129 sq. ft, within this historic Grade II Listed conversion just a few minutes' walk of the town centre with superb communal gardens, allocated & visitor parking. No onward chain.

## **Features**

- Entrance Hall
- · Living / Dining Room with floor to ceiling sash windows
- Fitted Kitchen with Neff oven
- Utility Room
- Cloakroom
- Master Bedroom with floor to ceiling sash windows, shutters and Ensuite Shower Room
- Further Double Bedroom
- · Family Bathroom with separate shower
- Communal landscaped gardens
- Allocated and visitor parking
- · Gas central heating
- Lease term 999 years from 2005, 979 years remining
- Current ground rent Peppercorn
- Current service charge £4347.66 pa
- Council tax band E