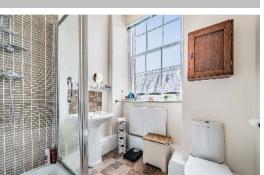

## **Features**

- Entrance Hall
- · Living / Dining Room with floor to ceiling sash windows
- Fitted Kitchen with Neff oven
- Utility Room
- Cloakroom
- Master Bedroom with floor to ceiling sash windows, shutters and Ensuite Shower Room
- Further Double Bedroom
- · Family Bathroom with separate shower
- Communal landscaped gardens
- Allocated and visitor parking
- · Gas central heating
- Lease term 999 years from 2005, 979 years remining
- Current ground rent Peppercorn
- Current service charge £4347.66 pa
- Council tax band E