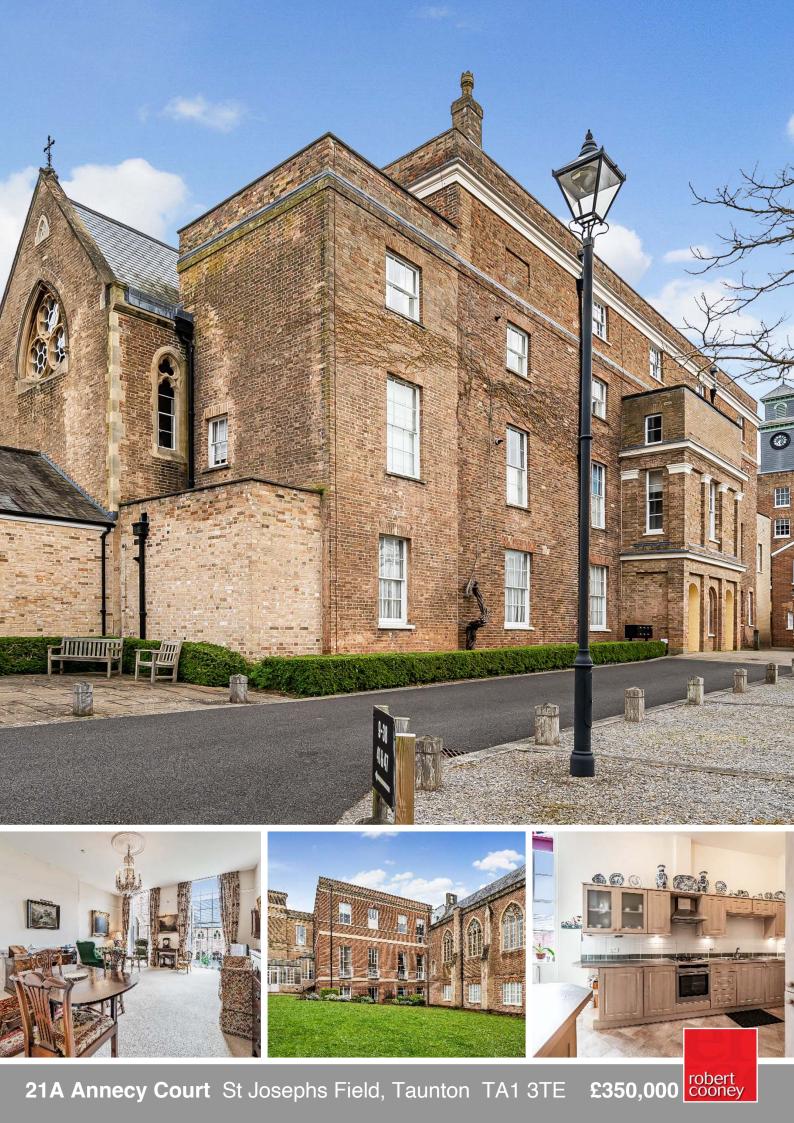

An immaculately presented 2 double bedroomed first floor apartment with lift, occupying 1,129 sq. ft, within this historic Grade II Listed conversion just a few minutes' walk of the town centre with superb communal gardens, allocated & visitor parking. No onward chain.

## **Features**

- Entrance Hall
- · Living / Dining Room with floor to ceiling sash windows
- Fitted Kitchen with Neff oven
- Utility Room
- Cloakroom
- Master Bedroom with floor to ceiling sash windows, shutters and Ensuite Shower Room
- Further Double Bedroom
- · Family Bathroom with separate shower
- Communal landscaped gardens
- Allocated and visitor parking
- · Gas central heating
- Lease term 999 years from 2005, 979 years remining
- Current ground rent Peppercorn
- Current service charge £4347.66 pa
- Council tax band E